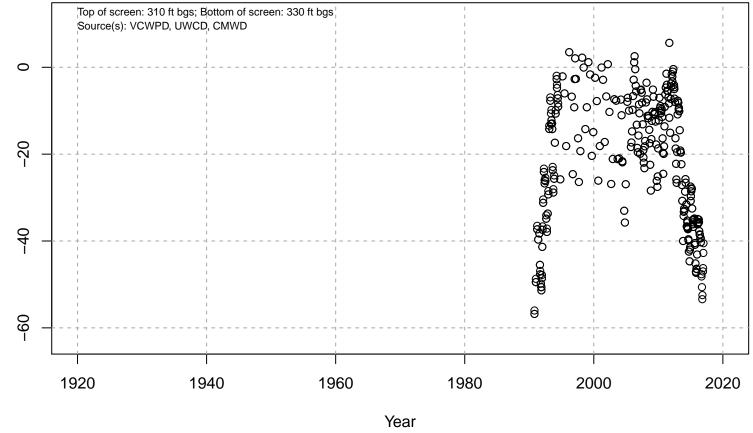

Grimes; Screened Aquifer System: LAS

## 01N22W35E02S



Basin: Oxnard; Screened Aquifer: Fox; Screened Aquifer System: LAS

### 01N22W35E03S



Basin: Oxnard; Screened Aquifer: Fox; Screened Aquifer System: LAS

## 01N22W35E04S



Basin: Oxnard; Screened Aquifer: Mugu; Screened Aquifer System: UAS

### 01N22W35E05S



Basin: Oxnard; Screened Aquifer: Oxnard; Screened Aquifer System: UAS

#### 01N22W36B02S



Basin: Oxnard; Screened Aquifer: Multiple; Screened Aquifer System: LAS

#### 01N22W36K05S



Basin: Oxnard; Screened Aquifer: Grimes; Screened Aquifer System: LAS

#### 01N22W36K06S



Water Elevation (ft amsl)

Basin: Oxnard; Screened Aquifer: Fox; Screened Aquifer System: LAS

### 01N22W36K07S



Basin: Oxnard; Screened Aquifer: Fox; Screened Aquifer System: LAS

## 01N22W36K08S



Water Elevation (ft amsl)

Basin: Oxnard; Screened Aquifer: Mugu; Screened Aquifer System: UAS

## 01N22W36K09S



Basin: Oxnard; Screened Aquifer: Oxnard; Screened Aquifer System: UAS

## 01N22W36L01S



Basin: Oxnard; Screened Aquifer: Oxnard; Screened Aquifer System: UAS

## 01N23W01C02S



Basin: Oxnard; Screened Aquifer: Fox; Screened Aquifer System: LAS

# 01N23W01C03S



Basin: Oxnard; Screened Aquifer: Hueneme; Screened Aquifer System: LAS

# 01N23W01C04S



Basin: Oxnard; Screened Aquifer: Hueneme; Screened Aquifer System: LAS

# 01N23W01C05S



Basin: Oxnard; Screened Aquifer: Oxnard; Screened Aquifer System: UAS

#### 01N23W01H01S



Basin: Oxnard; Screened Aquifer: Oxnard; Screened Aquifer System: UAS

## 01S21W08L01S



Basin: Oxnard; Screened Aquifer: Undesignated; Screened