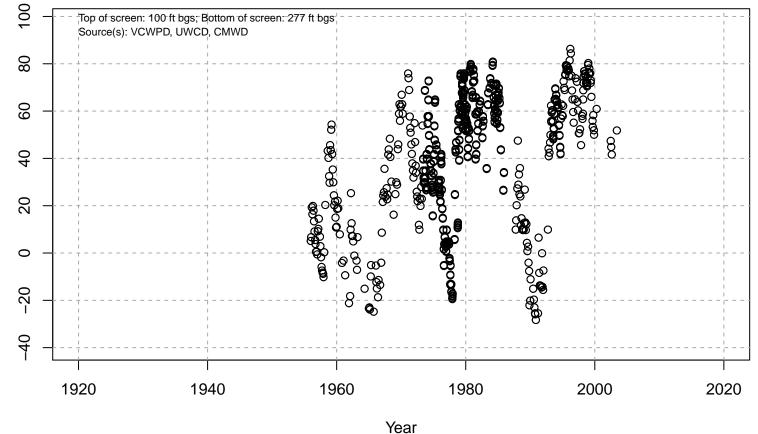

# 01N21W06R01S

Basin: Oxnard; Screened Aquifer: Oxnard; Screened Aquifer System: UAS