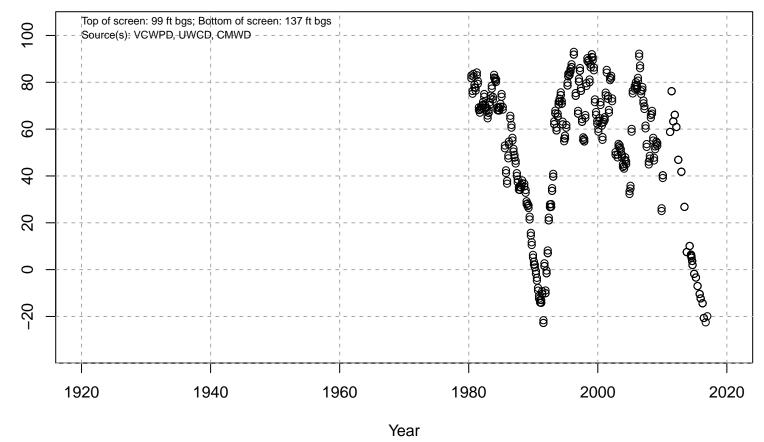

# 01N22W17M01S

| 10               | Top of screen: 101 ft l | bgs; Bottom of screen: 242 ft b | ogs            | 1      | 1 I<br>I I                            |
|------------------|-------------------------|---------------------------------|----------------|--------|---------------------------------------|
| <del>,</del>     | Source(s): VCWPD, C     | CMWD                            | <br>           |        |                                       |
|                  |                         |                                 | C              | )      |                                       |
|                  |                         |                                 |                | •<br>  |                                       |
|                  |                         |                                 |                | <br>   |                                       |
|                  |                         | l<br>l                          |                | l<br>L |                                       |
| - 2              | !<br>                   | !                               |                | I<br>! | I                                     |
|                  |                         |                                 |                |        |                                       |
|                  |                         |                                 |                |        |                                       |
|                  |                         | l<br>l                          |                | l<br>I |                                       |
|                  |                         |                                 | 0 <sup>0</sup> | 1      |                                       |
|                  |                         |                                 | 0              |        |                                       |
| 0 –              | · <del>,</del>          |                                 | ·              |        | · · · · · · · · · · · · · · · · · · · |
|                  | 1                       | 1                               | 1              | l<br>I | I I<br>I I                            |
|                  |                         |                                 |                | 1      |                                       |
|                  |                         |                                 |                | 1      |                                       |
|                  |                         |                                 |                | •<br>  |                                       |
| ے ب <sup>2</sup> | I<br>4                  |                                 | о<br>•         | I<br>I | I I<br>I                              |
| 1                |                         |                                 |                | 1      |                                       |
|                  |                         |                                 |                | <br>   |                                       |
|                  | 4000                    | 4040                            | 4000 40        | ·      |                                       |
|                  | 1920                    | 1940                            | 1960 19        | 80 20  | 2020                                  |
| Veer             |                         |                                 |                |        |                                       |
| Year             |                         |                                 |                |        |                                       |

Water Elevation (ft amsl)