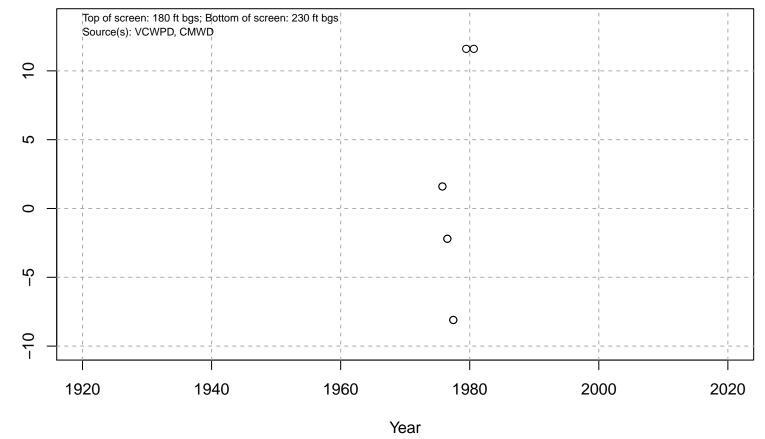

#### 01N21W05A02S

Basin: Oxnard; Screened Aquifer: Multiple; Screened Aquifer System: UAS