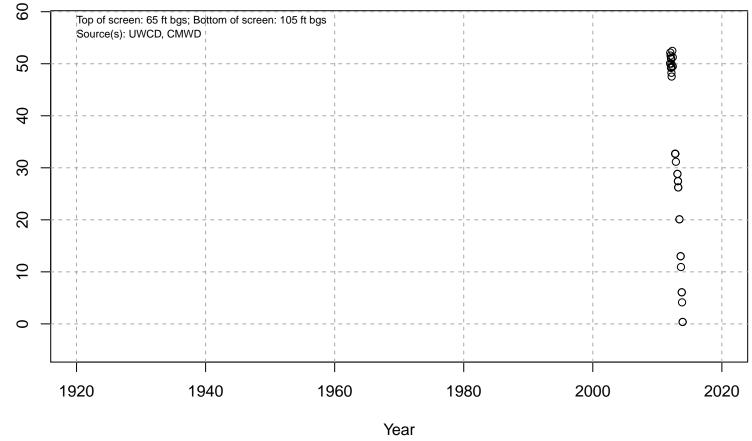

#### 01N21W04N02S

Basin: Oxnard; Screened Aquifer: Multiple; Screened Aquifer System: Undesignated