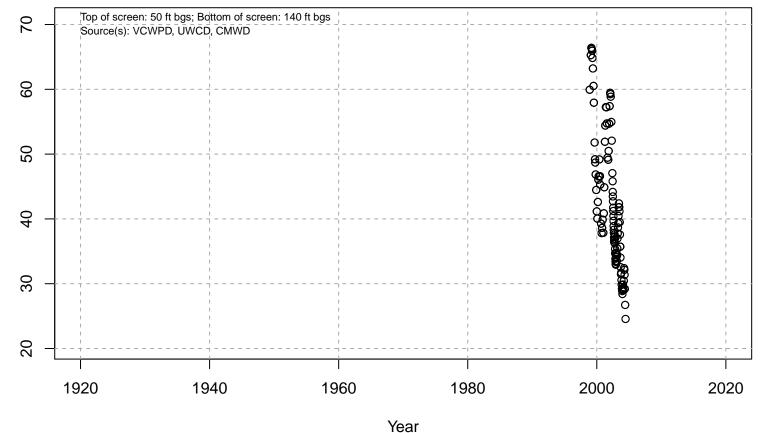

# 01N21W04D04S

Basin: Oxnard; Screened Aquifer: Multiple; Screened Aquifer System: LAS