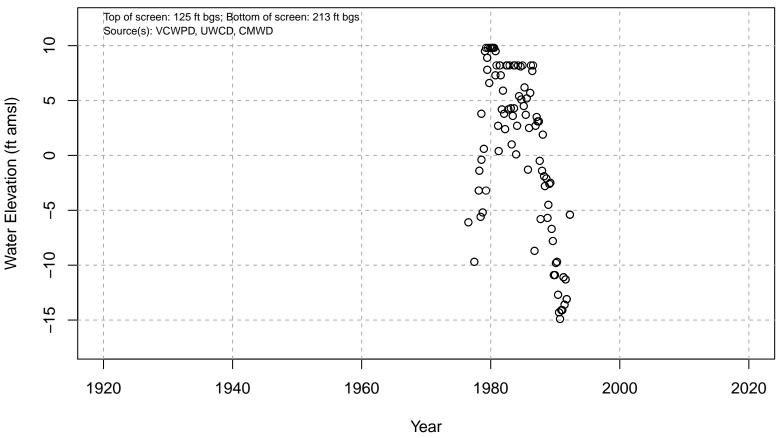

# 01N21W04D04S

Basin: Oxnard; Screened Aquifer: Multiple; Screened Aquifer System: LAS