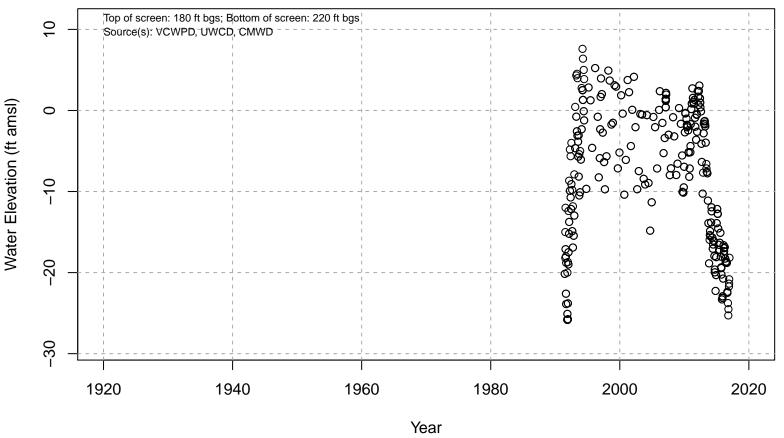

# 01N21W06J05S

Basin: Oxnard; Screened Aquifer: Fox; Screened Aquifer System: LAS