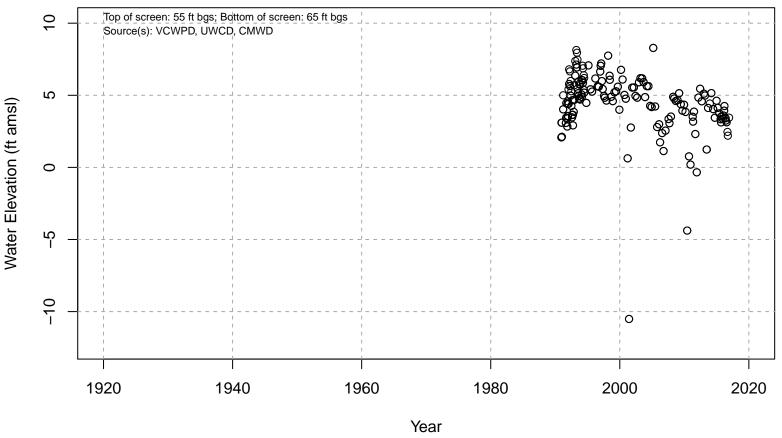

#### 01N21W05A02S

Basin: Oxnard; Screened Aquifer: Multiple; Screened Aquifer System: UAS