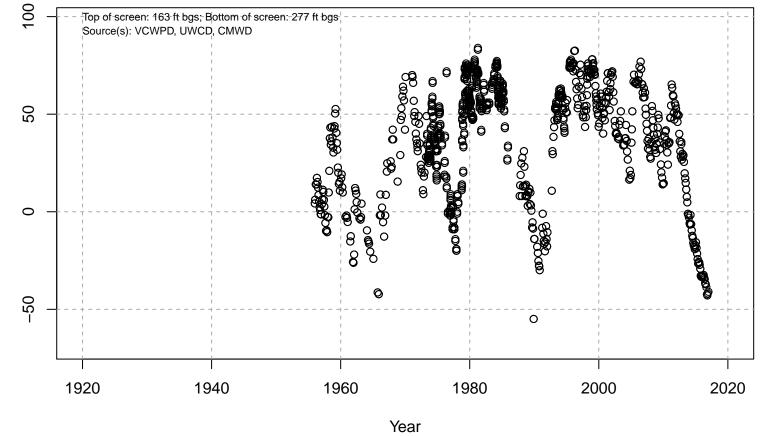

# 01N21W04D04S

Basin: Oxnard; Screened Aquifer: Multiple; Screened Aquifer System: LAS