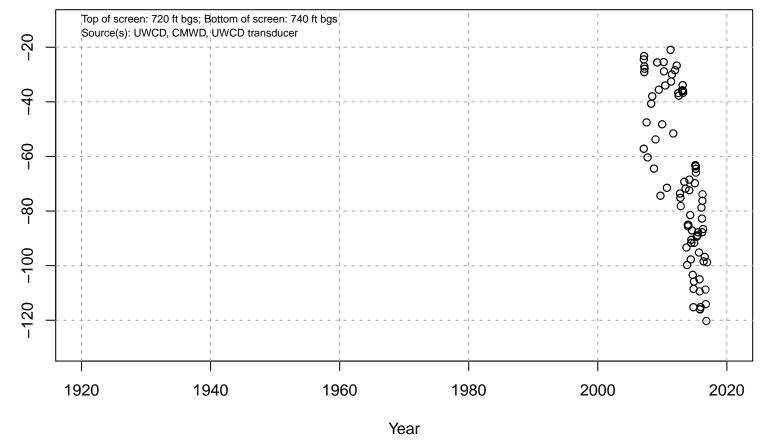

# 01N21W06L02S

Basin: Oxnard; Screened Aquifer: Oxnard; Screened Aquifer System: UAS