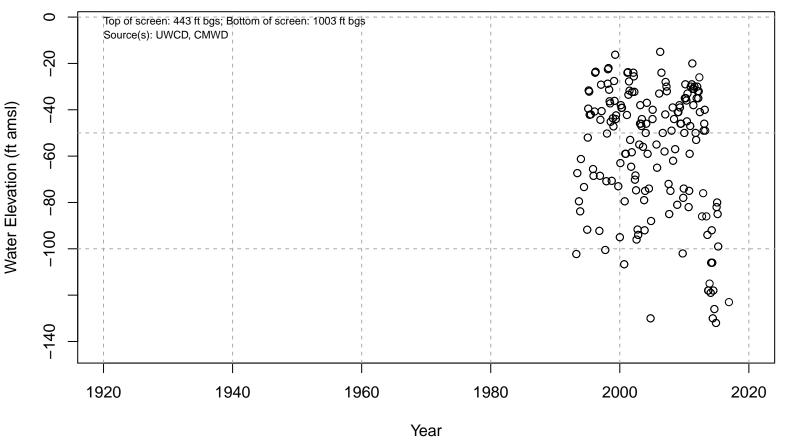

#### 01N21W04M01S

Basin: Oxnard; Screened Aquifer: Multiple; Screened Aquifer System: LAS