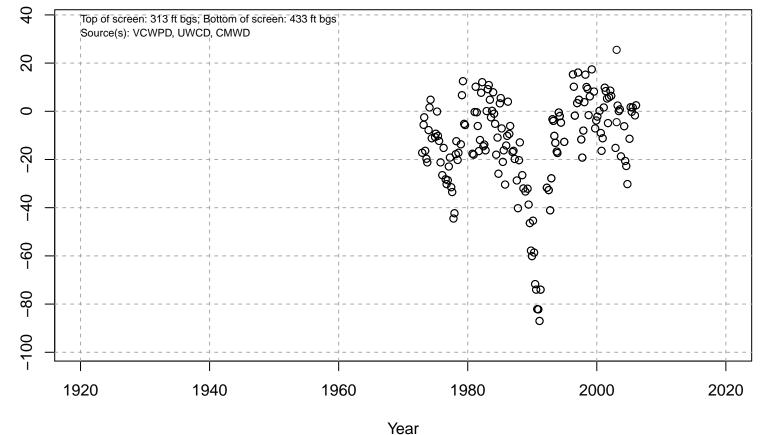

11B01S



Water Elevation (ft amsl)

Basin: Oxnard; Screened Aquifer: Oxnard; Screened Aquifer System: UAS

# 01N22W11C03S



Basin: Oxnard; Screened Aquifer: Undesignated; Screened Aquifer System: Undesignated

# 01N22W11D02S



# 01N22W11D03S



Basin: Oxnard; Screened Aquifer: Undesignated; Screened Aquifer System: UAS

#### 01N22W12N03S



Basin: Oxnard; Screened Aquifer: Multiple; Screened Aquifer System: LAS

# 01N22W12R01S



Basin: Oxnard; Screened Aquifer: Multiple; Screened Aquifer System: LAS

## 01N22W13D02S



Basin: Oxnard; Screened Aquifer: Oxnard; Screened Aquifer System: UAS

## 01N22W13D03S



Basin: Oxnard; Screened Aquifer: Multiple; Screened Aquifer System: LAS

# 01N22W13E05S



Basin: Oxnard; Screened Aquifer: Multiple; Screened Aquifer System: LAS

## 01N22W13K02S



Basin: Oxnard; Screened Aquifer: Multiple; Screened Aquifer System: UAS

Water Elevation (ft amsl)

# 01N22W13N01S



Basin: Oxnard; Screened Aquifer: Oxnard; Screened Aquifer System: UAS

#### 01N22W14D01S



Basin: Oxnard; Screened Aquifer: Undesignated; Screened Aquifer System: Undesignated

# 01N22W14K01S



Basin: Oxnard; Screened Aquifer: Oxnard; Screened Aquifer System: UAS

#### 01N22W14R02S



Basin: Oxnard; Screened Aquifer: Oxnard; Screened Aquifer System: UAS

# 01N22W15C01S



Basin: Oxnard; Screened Aquifer: Multiple; Screened Aquifer System: UAS

# 01N22W16D04S



Basin: Oxnard; Screened Aquifer: Hueneme; Screened Aquifer System: LAS

#### 01N22W16E01S



Basin: Oxnard; Screened Aquifer: Oxnard; Screened Aquifer System: UAS

# 01N22W17B01S



Basin: Oxnard; Screened Aquife