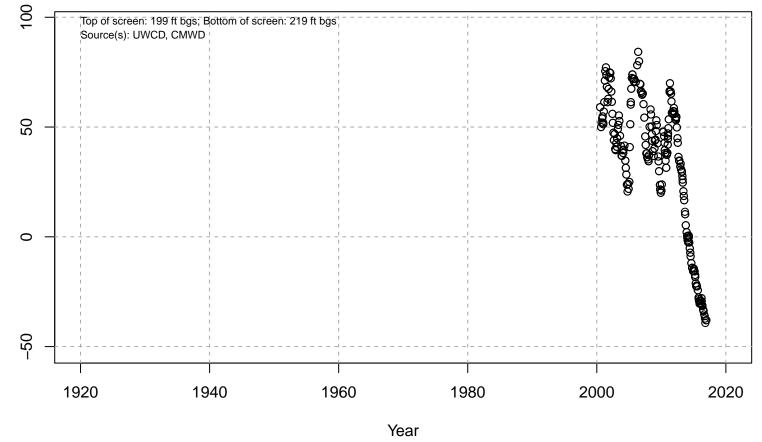

#### 01N21W04M01S

Basin: Oxnard; Screened Aquifer: Multiple; Screened Aquifer System: LAS