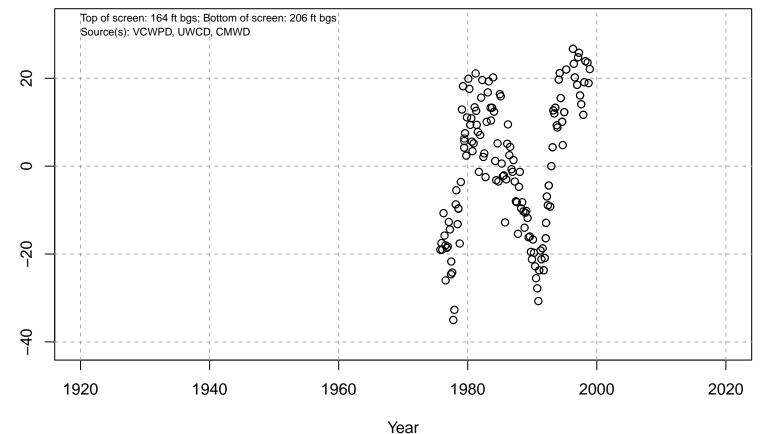

C03S



Basin: Oxnard; Screened Aquifer: Undesignated; Screened Aquifer System: Undesignated

# 01N22W11D02S



# 01N22W11D03S



Basin: Oxnard; Screened Aquifer: Undesignated; Screened Aquifer System: UAS

#### 01N22W12N03S



Basin: Oxnard; Screened Aquifer: Multiple; Screened Aquifer System: LAS

# 01N22W12R01S



Basin: Oxnard; Screened Aquifer: Multiple; Screened Aquifer System: LAS

## 01N22W13D02S



Basin: Oxnard; Screened Aquifer: Oxnard; Screened Aquifer System: UAS

## 01N22W13D03S



Basin: Oxnard; Screened Aquifer: Multiple; Screened Aquifer System: LAS

# 01N22W13E05S



Basin: Oxnard; Screened Aquifer: Multiple; Screened Aquifer System: LAS

## 01N22W13K02S



Basin: Oxnard; Screened Aquifer: Multiple; Screened Aquifer System: UAS

Water Elevation (ft amsl)

# 01N22W13N01S



Basin: Oxnard; Screened Aquifer: Oxnard; Screened Aquifer System: UAS

#### 01N22W14D01S



Basin: Oxnard; Screened Aquifer: Undesignated; Screened Aquifer System: Undesignated

# 01N22W14K01S



Basin: Oxnard; Screened Aquifer: Oxnard; Screened Aquifer System: UAS

#### 01N22W14R02S



Basin: Oxnard; Screened Aquifer: Oxnard; Screened Aquifer System: UAS

# 01N22W15C01S



Basin: Oxnard; Screened Aquifer: Multiple; Screened Aquifer System: UAS

# 01N22W16D04S



Basin: Oxnard; Screened Aquifer: Hueneme; Screened Aquifer System: LAS

#### 01N22W16E01S



Basin: Oxnard; Screened Aquifer: Oxnard; Screened Aquifer System: UAS

# 01N22W17B01S



Basin: Oxnard; Screened Aquifer: Multiple; Screened Aquifer System: LAS

# 01N22W17C03S



Water Elevation (ft amsl)

Basin: Oxnard; Screened Aquife