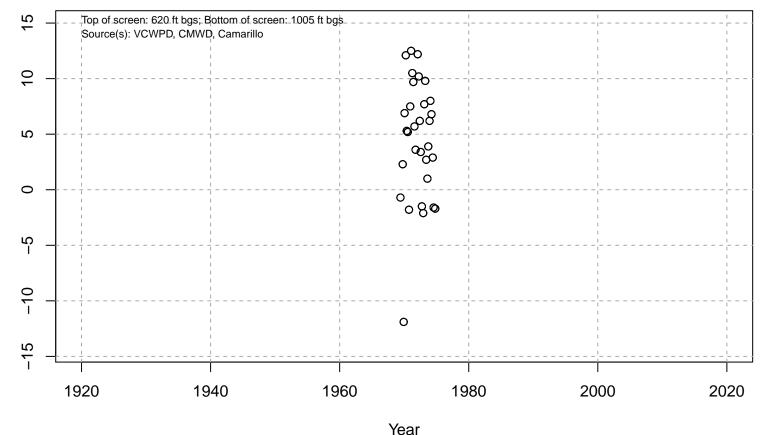

# 01N21W06L02S

Basin: Oxnard; Screened Aquifer: Oxnard; Screened Aquifer System: UAS