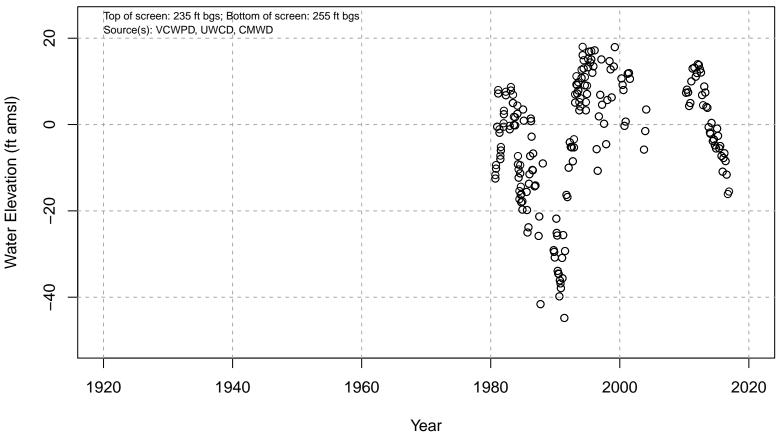

# 01N21W04D04S

Basin: Oxnard; Screened Aquifer: Multiple; Screened Aquifer System: LAS