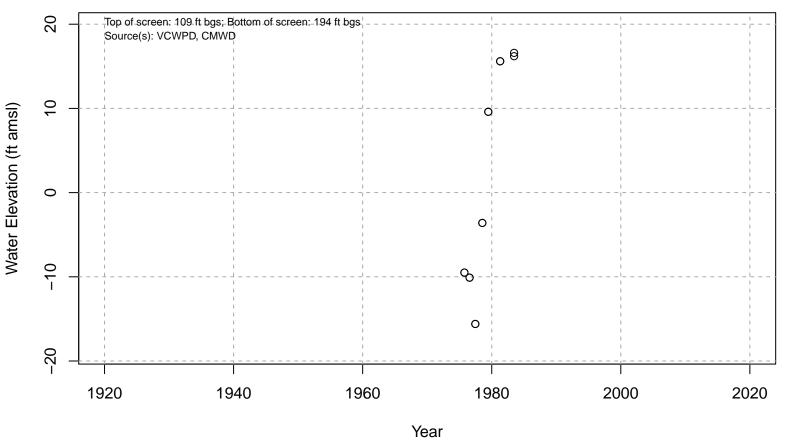

# 01N21W04D04S

Basin: Oxnard; Screened Aquifer: Multiple; Screened Aquifer System: LAS