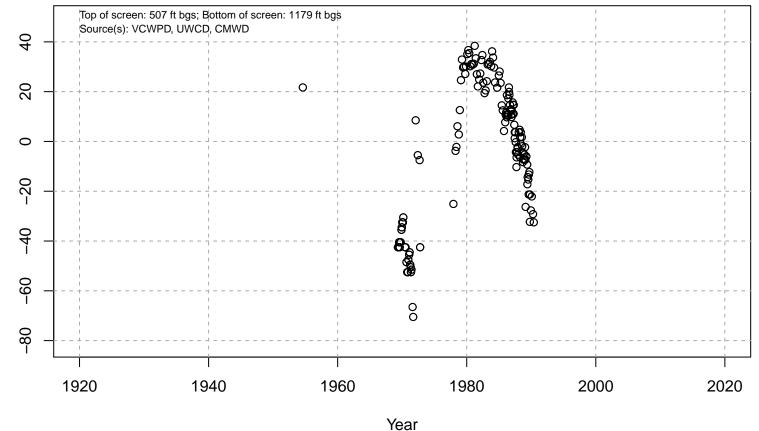

on (ft amsl)

Basin: Oxnard; Screened Aquifer: Oxnard; Screened Aquifer System: UAS

# 01N22W03F04S



Basin: Oxnard; Screened Aquifer: Oxnard; Screened Aquifer System: UAS

# 01N22W03F05S



Basin: Oxnard; Screened Aquifer: Hueneme; Screened Aquifer System: LAS

# 01N22W03F06S



Basin: Oxnard; Screened Aquifer: Hueneme; Screened Aquifer System: LAS

# 01N22W03F07S



Basin: Oxnard; Screened Aquifer: Oxnard; Screened Aquifer System: UAS

# 01N22W03F08S



Basin: Oxnard; Screened Aquifer: Oxnard; Screened Aquifer System: UAS

# 01N22W03F12S



Water Elevation (ft amsl)

# 01N22W03F13S



Water Elevation (ft amsl)

Basin: Oxnard; Screened Aquifer: Oxnard; Screened Aquifer System: UAS

# 01N22W03F14S



Basin: Oxnard; Screened Aquifer: Oxnard; Screened Aquifer System: UAS

### 01N22W04F04S



Basin: Oxnard; Screened Aquifer: Hueneme; Screened Aquifer System: LAS

### 01N22W05B01S



# 01N22W05D01S



Basin: Oxnard; Screened Aquifer: Undesignated; Screened Aquifer System: UAS

### 01N22W05G02S



Basin: Oxnard; Screened Aquifer: Oxnard; Screened Aquifer System: UAS

# 01N22W05Q01S



# 01N22W06J01S



Basin: Oxnard; Screened Aquifer: Undesignated; Screened Aquifer System: Undesignated

# 01N22W07A01S



### 01N22W07H01S



### 01N22W07M01S



### 01N22W08Q01S



# 01N22W10B02S



Basin: Oxnard; Screened Aquifer: Multiple; Screened Aquifer System: LAS

# 01N22W10B03S



Basin: Oxnard; Screened Aquifer: Multiple; Screened Aquifer System: BOTH

# 01N22W10J01S



Basin: Oxnard; Screened Aquifer: Oxnard; Screened Aquifer System: UAS

Water Elevation (ft amsl)

# 01N22W11B01S



Wat