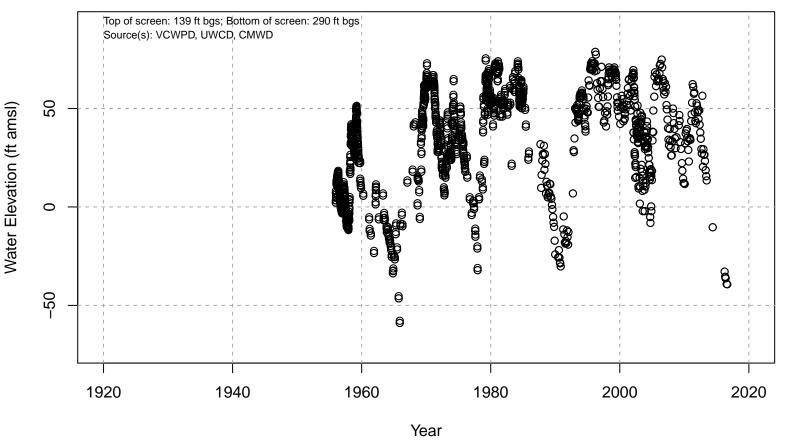

#### 01N21W04M01S

Basin: Oxnard; Screened Aquifer: Multiple; Screened Aquifer System: LAS