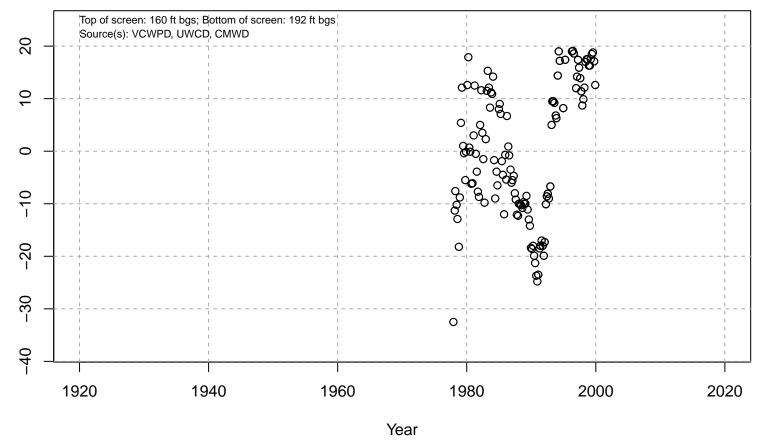

#### 01N21W04M01S

Basin: Oxnard; Screened Aquifer: Multiple; Screened Aquifer System: LAS