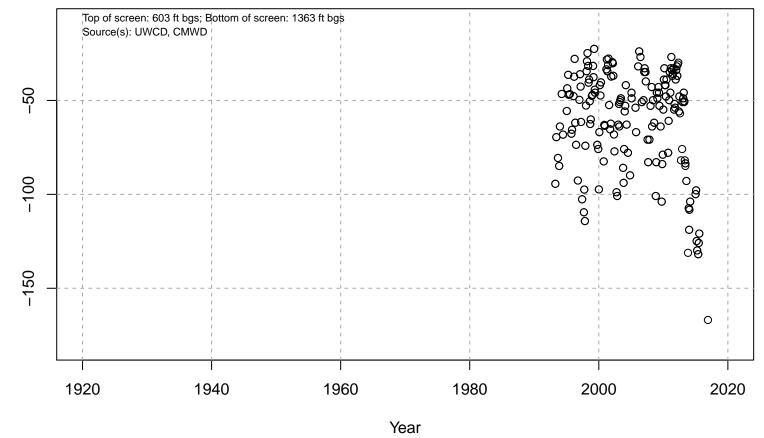

# 01N21W06L04S

Basin: Oxnard; Screened Aquifer: Oxnard; Screened Aquifer System: UAS