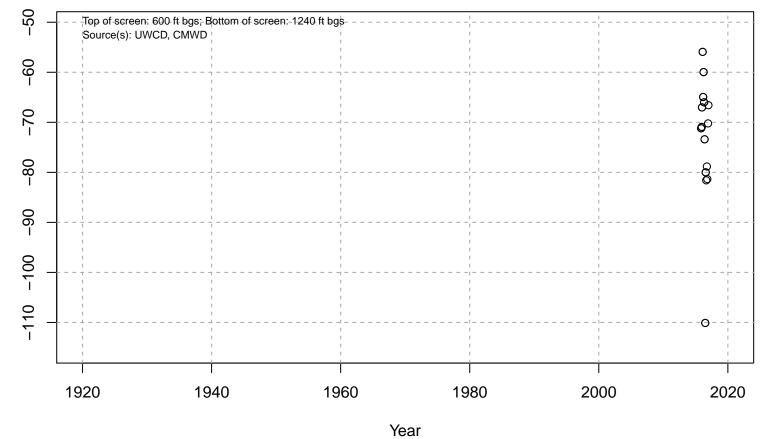

## 01N21W31A08S

Water Elevation (ft amsl)

Basin: Oxnard; Screened Aquifer: Oxnard; Screened Aquifer System: UAS