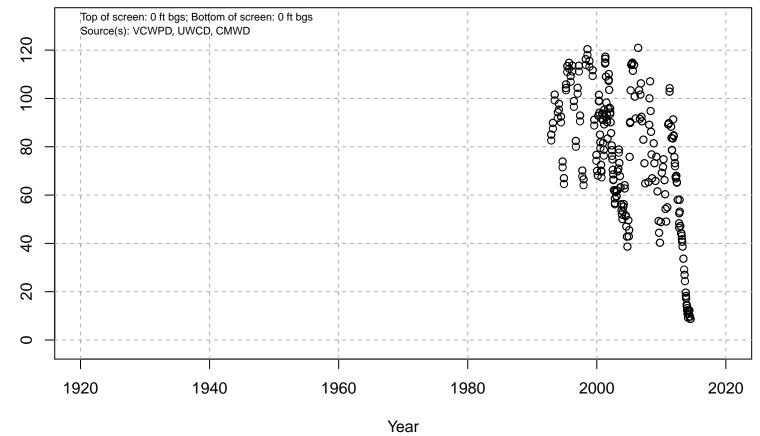

#### 01N21W05A02S

Basin: Oxnard; Screened Aquifer: Multiple; Screened Aquifer System: UAS