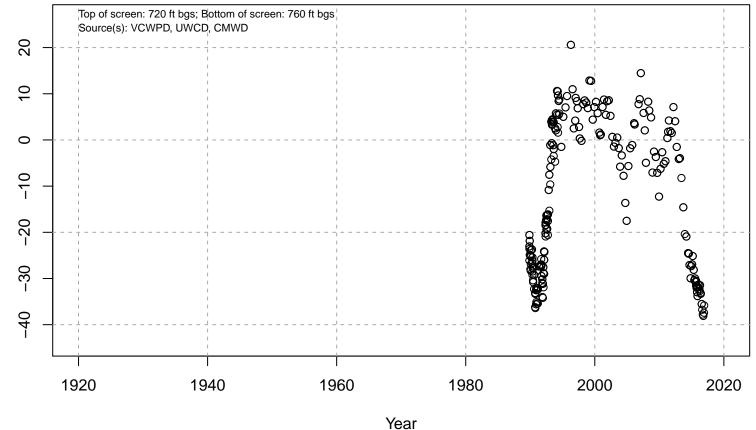

# 01N21W06J05S

Basin: Oxnard; Screened Aquifer: Fox; Screened Aquifer System: LAS