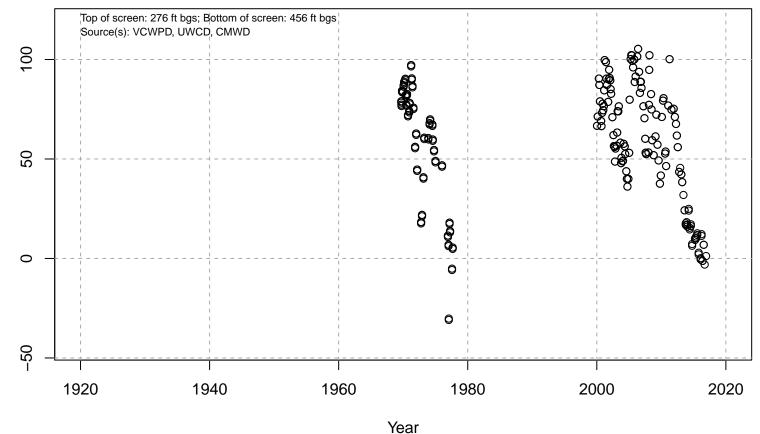

#### 01N21W05A02S

Basin: Oxnard; Screened Aquifer: Multiple; Screened Aquifer System: UAS