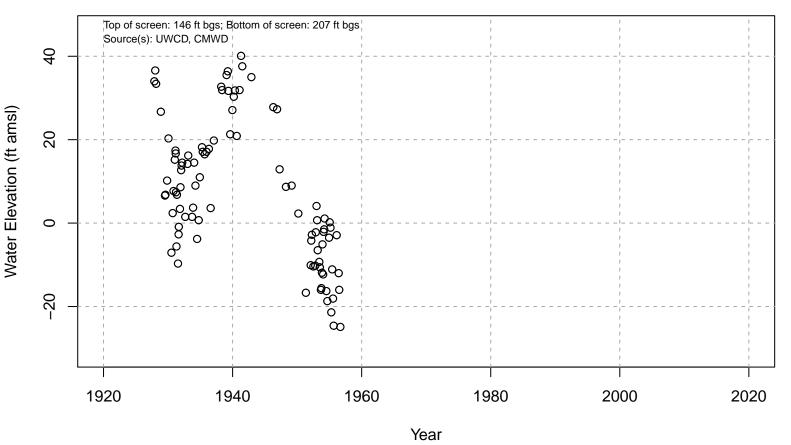

W03F04S



Basin: Oxnard; Screened Aquifer: Oxnard; Screened Aquifer System: UAS

# 01N22W03F05S



Basin: Oxnard; Screened Aquifer: Hueneme; Screened Aquifer System: LAS

# 01N22W03F06S



Basin: Oxnard; Screened Aquifer: Hueneme; Screened Aquifer System: LAS

# 01N22W03F07S



Basin: Oxnard; Screened Aquifer: Oxnard; Screened Aquifer System: UAS

# 01N22W03F08S



Basin: Oxnard; Screened Aquifer: Oxnard; Screened Aquifer System: UAS

# 01N22W03F12S



Water Elevation (ft amsl)

# 01N22W03F13S



Water Elevation (ft amsl)

Basin: Oxnard; Screened Aquifer: Oxnard; Screened Aquifer System: UAS

# 01N22W03F14S



Basin: Oxnard; Screened Aquifer: Oxnard; Screened Aquifer System: UAS

### 01N22W04F04S



Basin: Oxnard; Screened Aquifer: Hueneme; Screened Aquifer System: LAS

### 01N22W05B01S



# 01N22W05D01S



Basin: Oxnard; Screened Aquifer: Undesignated; Screened Aquifer System: UAS

### 01N22W05G02S



Basin: Oxnard; Screened Aquifer: Oxnard; Screened Aquifer System: UAS

# 01N22W05Q01S



# 01N22W06J01S



Basin: Oxnard; Screened Aquifer: Undesignated; Screened Aquifer System: Undesignated

# 01N22W07A01S



### 01N22W07H01S



### 01N22W07M01S



### 01N22W08Q01S



# 01N22W10B02S



Basin: Oxnard; Screened Aquifer: Multiple; Screened Aquifer System: LAS

# 01N22W10B03S



Basin: Oxnard; Screened Aquifer: Multiple; Screened Aquifer System: BOTH

# 01N22W10J01S



Basin: Oxnard; Screened Aquifer: Oxnard; Screened Aquifer System: UAS

Water Elevation (ft amsl)

# 01N22W11B01S



Water Elevation (ft amsl)

Basin: Oxnard; Screened Aquifer: Oxnard; Screened Aquifer System: UA