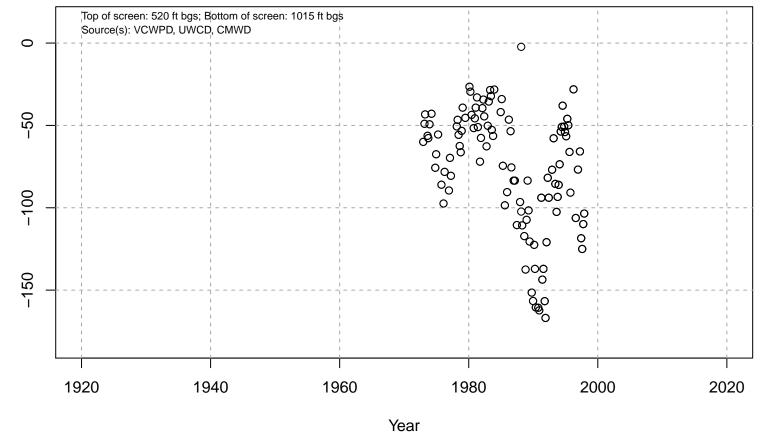

# 01N21W06R01S

Basin: Oxnard; Screened Aquifer: Oxnard; Screened Aquifer System: UAS