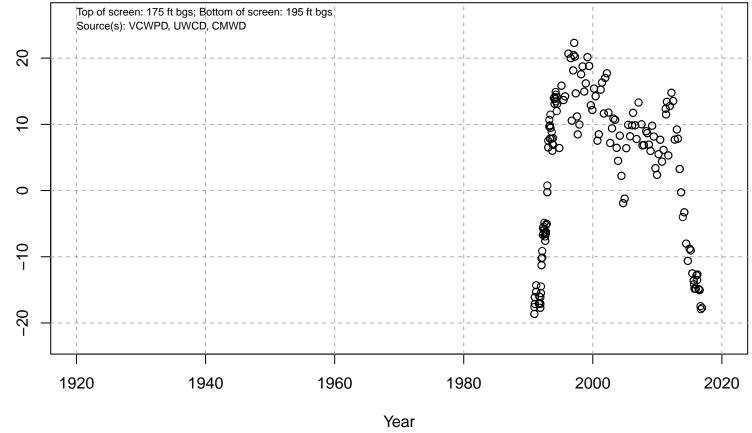

#### 01N21W04N02S

Basin: Oxnard; Screened Aquifer: Multiple; Screened Aquifer System: Undesignated