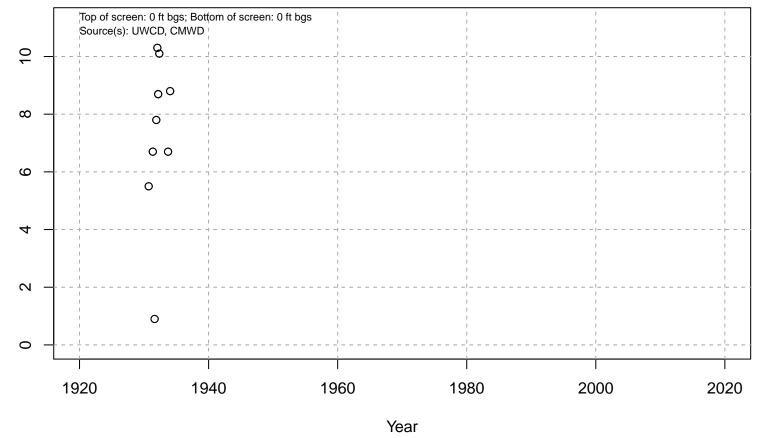

#### 01N21W04M01S

Basin: Oxnard; Screened Aquifer: Multiple; Screened Aquifer System: LAS