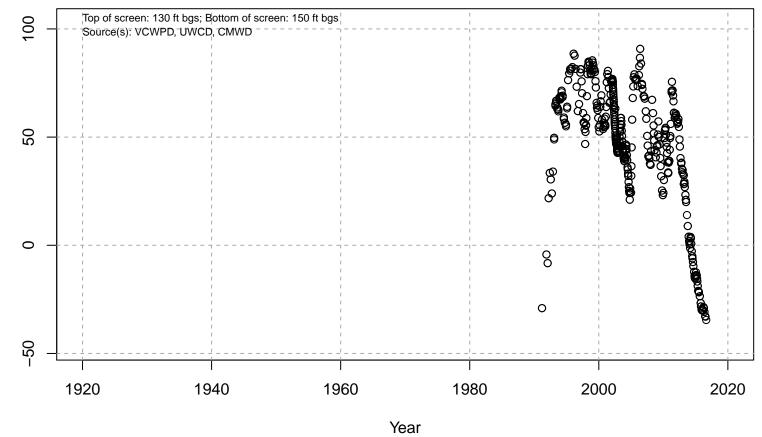

# 01N21W06R01S

Basin: Oxnard; Screened Aquifer: Oxnard; Screened Aquifer System: UAS