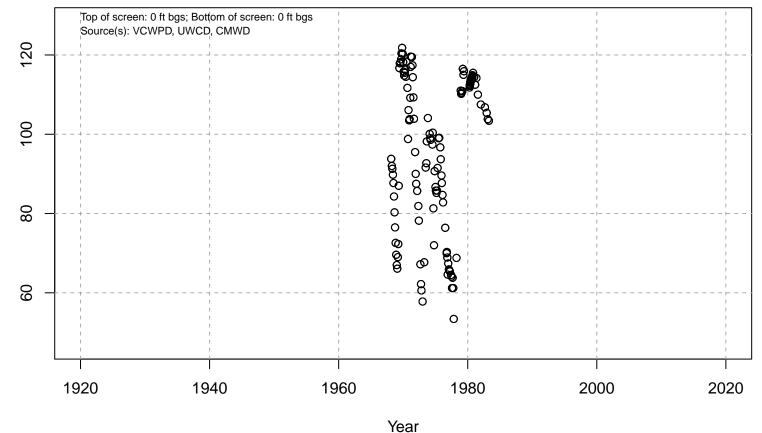

03S



Basin: Oxnard; Screened Aquifer: Hueneme; Screened Aquifer System: LAS

# 02N21W31P06S



Basin: Oxnard; Screened Aquifer: Hueneme; Screened Aquifer System: LAS

## 02N21W32E01S



Basin: Oxnard; Screened Aquifer: Multiple; Screened Aquifer System: LAS

### 02N22W01R02S



Basin: Oxnard; Screened Aquifer: Multiple; Screened Aquifer System: Undesignated

# 02N22W11J01S



Basin: Oxnard; Screened Aquifer: Multiple; Screened Aquifer System: Undesignated

# 02N22W11J02S



Water Elevation (ft amsl)

Basin: Oxnard; Screened Aquifer: Oxnard; Screened Aquifer System: UAS

# 02N22W11Q01S



Basin: Oxnard; Screened Aquifer: Oxnard; Screened Aquifer System: UAS

#### 02N22W12A01S



Basin: Oxnard; Screened Aquifer: Oxnard; Screened Aquifer System: UAS

#### 02N22W12A02S



#### 02N22W12B01S



Basin: Oxnard; Screened Aquifer: Undesignated; Screened Aquifer System: Undesignated

#### 02N22W12B04S



Basin: Oxnard; Screened Aquifer: Multiple; Screened Aquifer System: Undesignated

Water Elevation (ft amsl)

# 02N22W12B07S



Basin: Oxnard; Screened Aquifer: Multiple; Screened Aquifer System: UAS

### 02N22W12B08S



Basin: Oxnard; Screened Aquifer: Multiple; Screened Aquifer System: UAS

#### 02N22W12E01S



Basin: Oxnard; Screened Aquifer: Undesignated; Screened Aquifer System: Undesignated

Water Elevation (ft amsl)

### 02N22W12E02S



Water Elevation (ft amsl)

Basin: Oxnard; Screened Aquifer: Multiple; Screened Aquifer System: UAS

# 02N22W12E04S



Basin: Oxnard; Screened Aquifer: Multiple; Screened Aquifer System: BOTH

# 02N22W12F03S



Water Elevation (ft amsl)

# 02N22