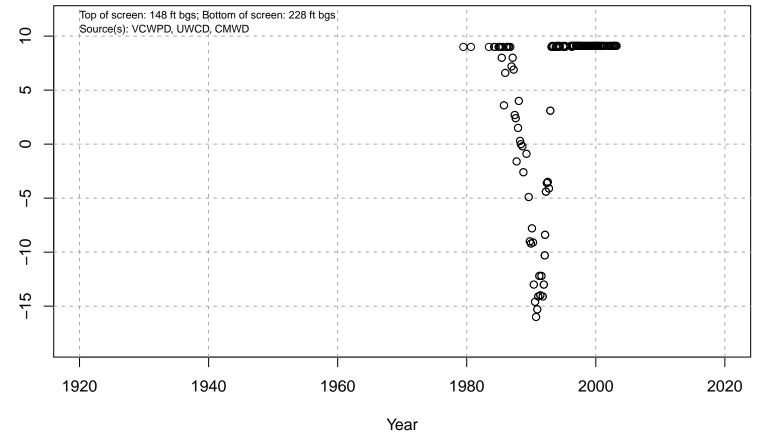

#### 01N21W05A02S

Basin: Oxnard; Screened Aquifer: Multiple; Screened Aquifer System: UAS