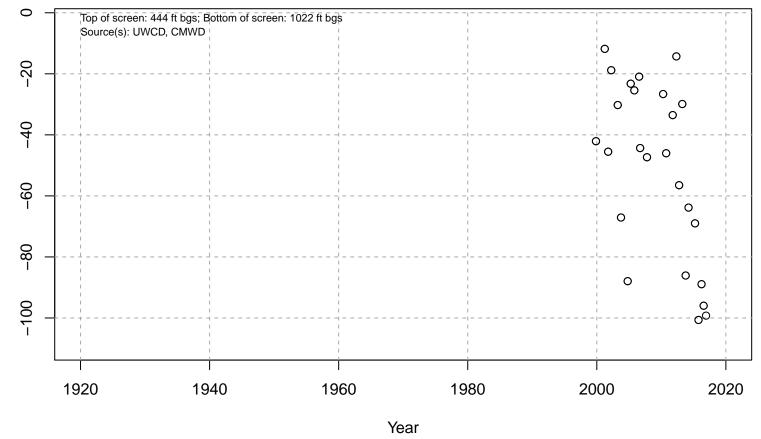

# 01N21W06L02S

Basin: Oxnard; Screened Aquifer: Oxnard; Screened Aquifer System: UAS