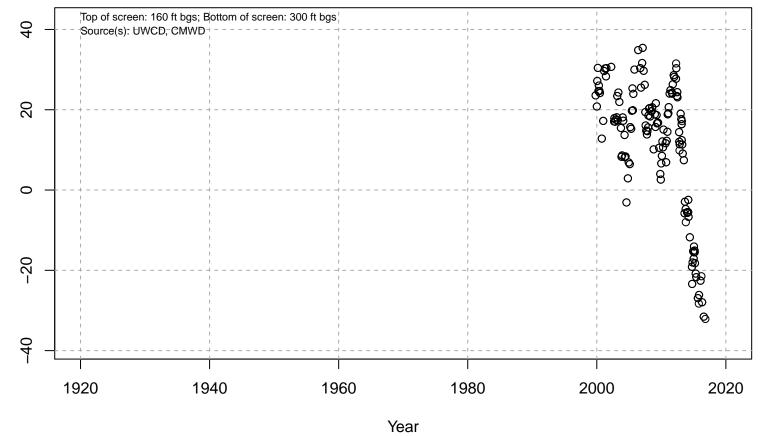

#### 01N21W05A02S

Basin: Oxnard; Screened Aquifer: Multiple; Screened Aquifer System: UAS