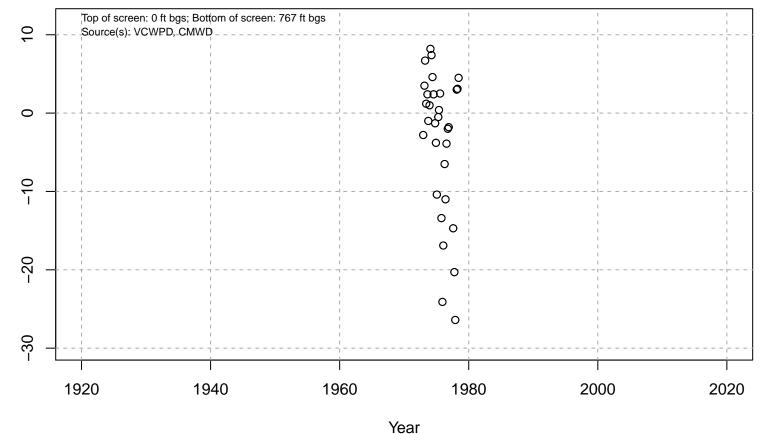

#### 01N21W04N02S

Basin: Oxnard; Screened Aquifer: Multiple; Screened Aquifer System: Undesignated