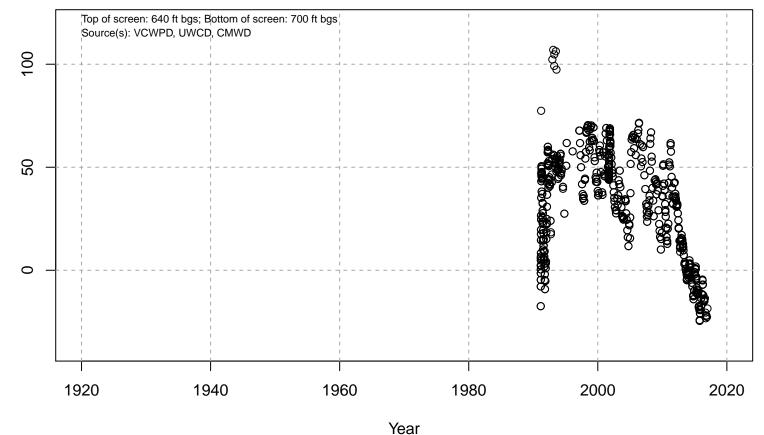

# 01N21W32Q05S

Basin: Oxnard; Screened Aquifer: Mugu; Screened Aquifer System: UAS

Water Elevation (ft amsl)