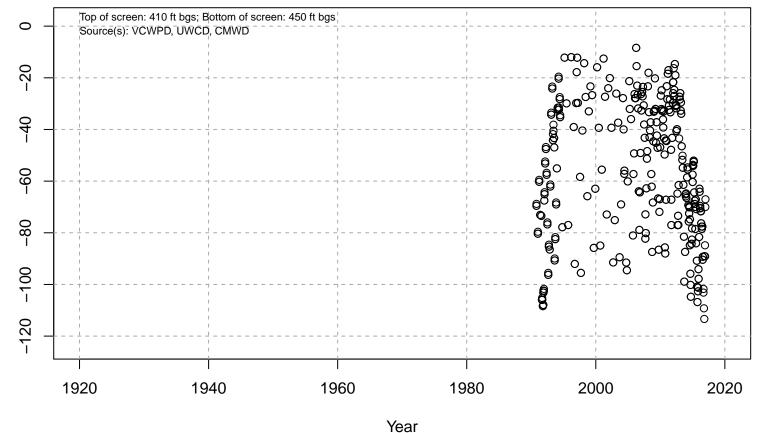

# 01N22W03F05S

Basin: Oxnard; Screened Aquifer: Hueneme; Screened Aquifer System: LAS

# 01N22W03F06S

Basin: Oxnard; Screened Aquifer: Hueneme; Screened Aquifer System: LAS