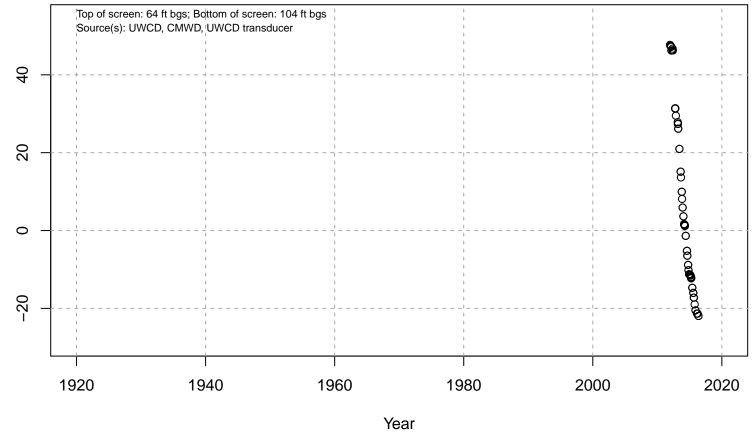

# 01N21W06R01S

Basin: Oxnard; Screened Aquifer: Oxnard; Screened Aquifer System: UAS