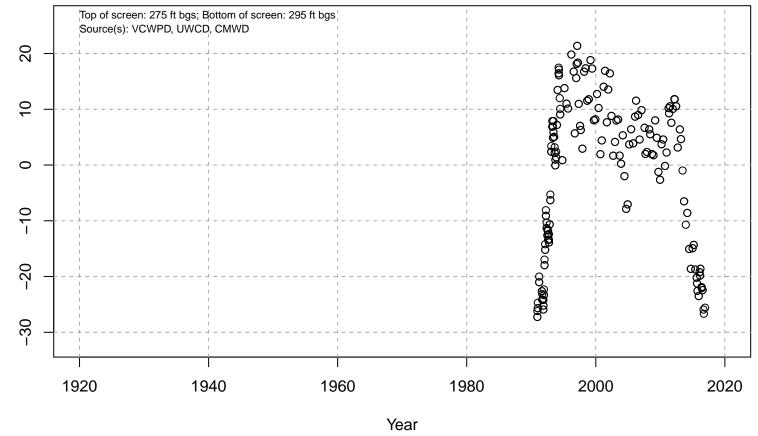

#### 01N21W04M01S

Basin: Oxnard; Screened Aquifer: Multiple; Screened Aquifer System: LAS