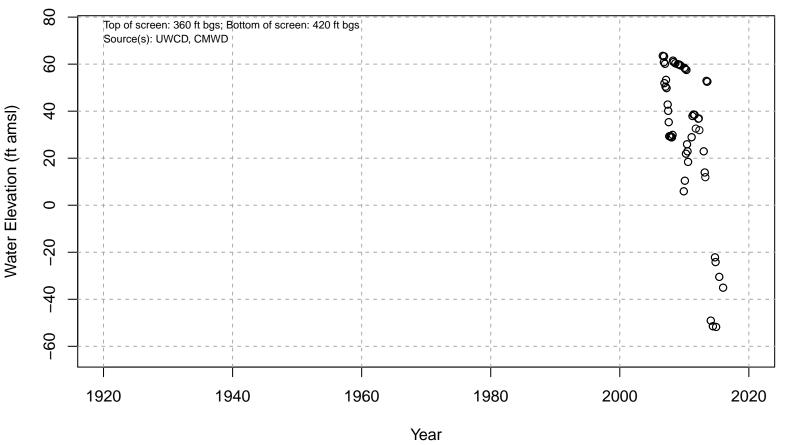

#### 01N21W04N02S

Basin: Oxnard; Screened Aquifer: Multiple; Screened Aquifer System: Undesignated