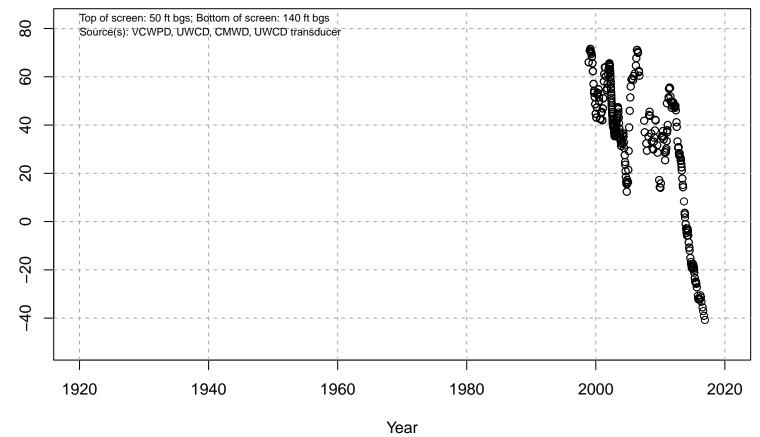

# 01N21W04D04S

Basin: Oxnard; Screened Aquifer: Multiple; Screened Aquifer System: LAS