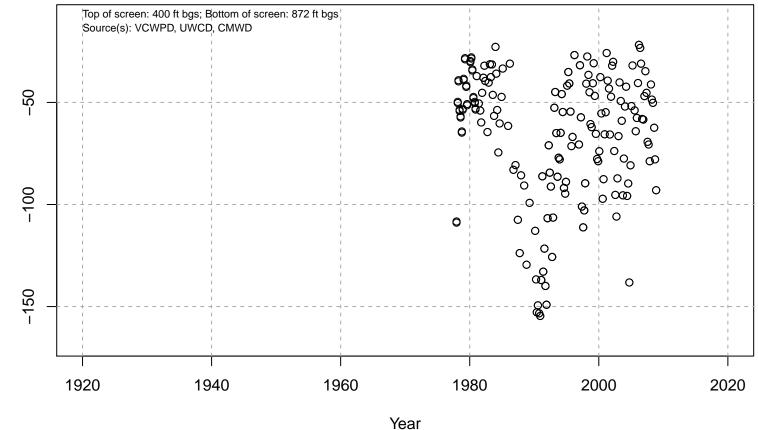

#### 01N21W05A02S

Basin: Oxnard; Screened Aquifer: Multiple; Screened Aquifer System: UAS