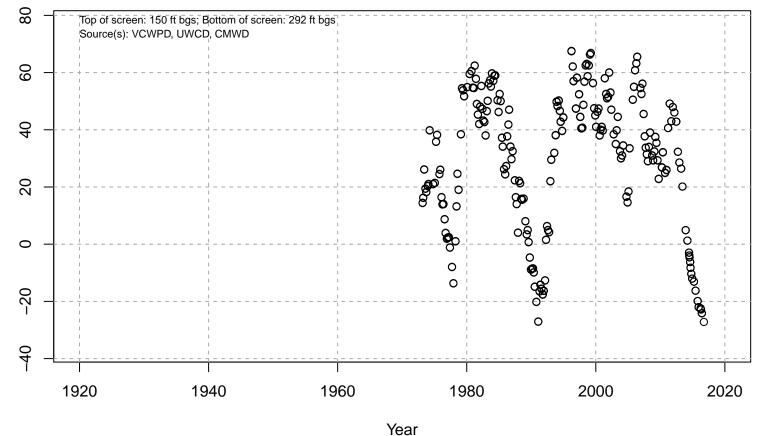

#### 01N21W04M01S

Basin: Oxnard; Screened Aquifer: Multiple; Screened Aquifer System: LAS