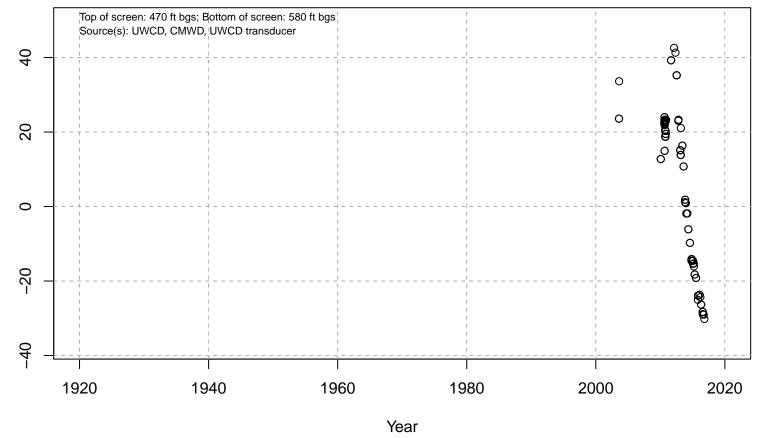

## 01N21W19N01S

Basin: Oxnard; Screened Aquifer: Oxnard; Screened Aquifer System: UAS