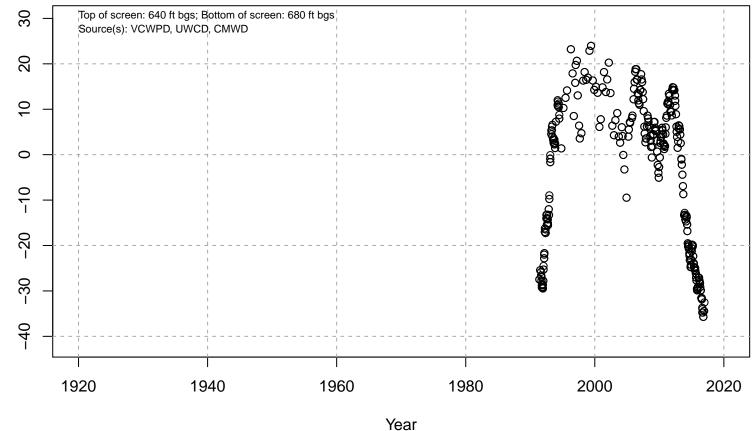

# 01N21W32Q04S

Water Elevation (ft amsl)

Basin: Oxnard; Screened Aquifer: Fox; Screened Aquifer System: LAS