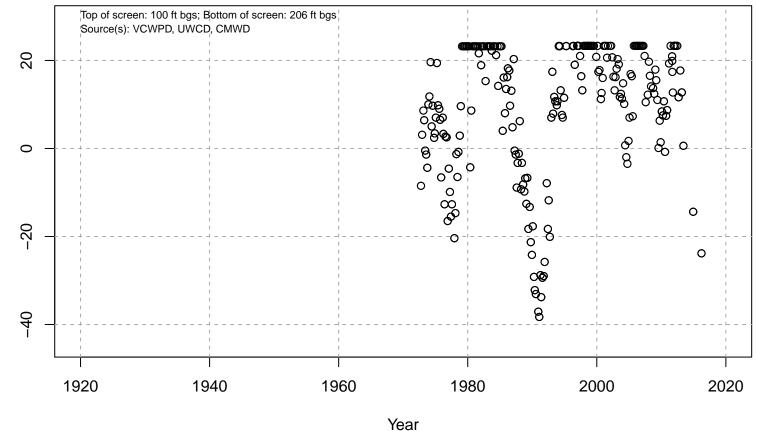

#### 01N21W04M01S

Basin: Oxnard; Screened Aquifer: Multiple; Screened Aquifer System: LAS