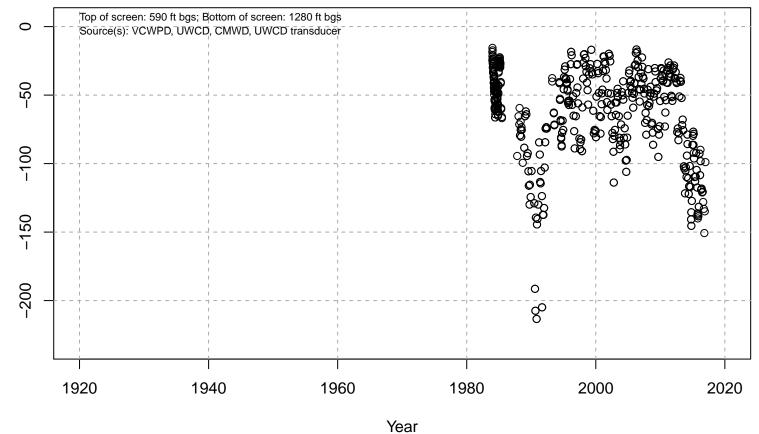

# 01N21W06J05S

Basin: Oxnard; Screened Aquifer: Fox; Screened Aquifer System: LAS