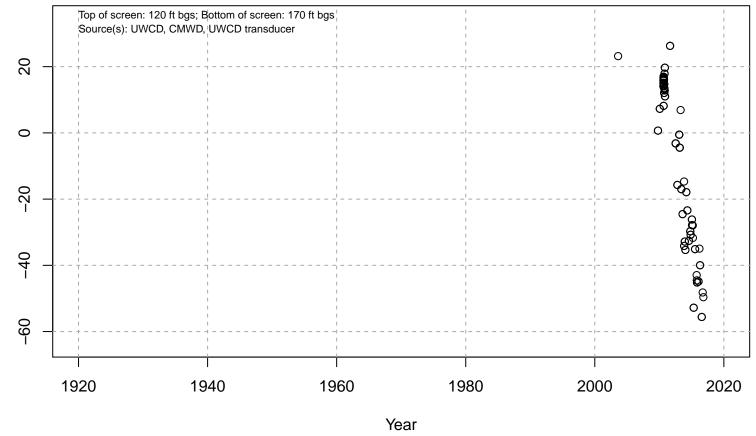

## 01N21W19N01S

Basin: Oxnard; Screened Aquifer: Oxnard; Screened Aquifer System: UAS