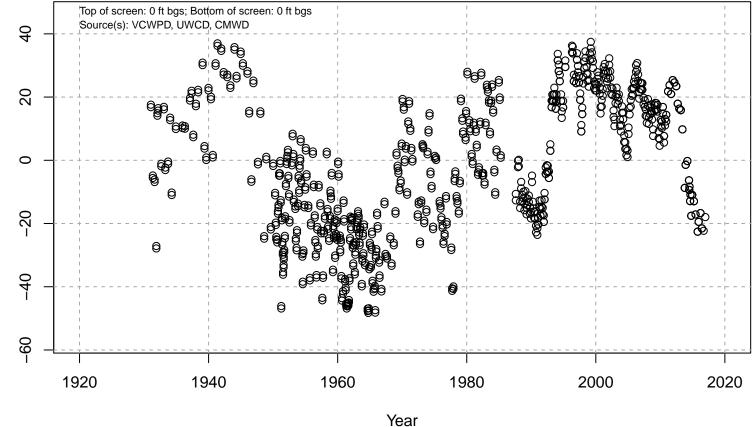

# 01N21W04D04S

Basin: Oxnard; Screened Aquifer: Multiple; Screened Aquifer System: LAS