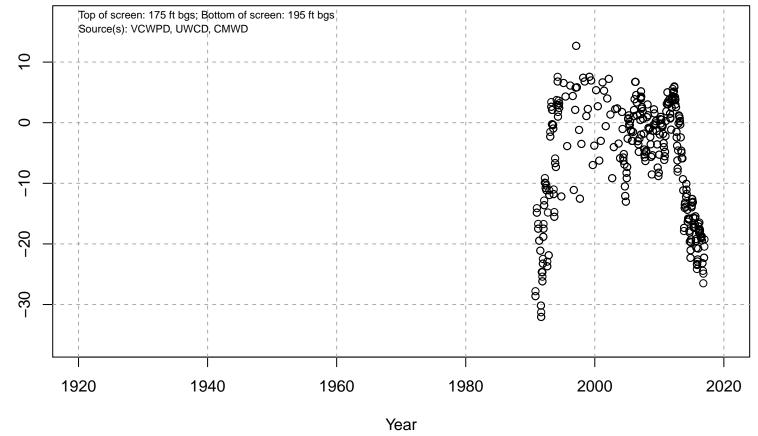

stem: LAS

### 01N22W35E03S



Basin: Oxnard; Screened Aquifer: Fox; Screened Aquifer System: LAS

## 01N22W35E04S



Basin: Oxnard; Screened Aquifer: Mugu; Screened Aquifer System: UAS

### 01N22W35E05S



Basin: Oxnard; Screened Aquifer: Oxnard; Screened Aquifer System: UAS

#### 01N22W36B02S



Basin: Oxnard; Screened Aquifer: Multiple; Screened Aquifer System: LAS

#### 01N22W36K05S



Basin: Oxnard; Screened Aquifer: Grimes; Screened Aquifer System: LAS

#### 01N22W36K06S



Water Elevation (ft amsl)

Basin: Oxnard; Screened Aquifer: Fox; Screened Aquifer System: LAS

### 01N22W36K07S



Basin: Oxnard; Screened Aquifer: Fox; Screened Aquifer System: LAS

## 01N22W36K08S



Water Elevation (ft amsl)

Basin: Oxnard; Screened Aquifer: Mugu; Screened Aquifer System: UAS

## 01N22W36K09S



Basin: Oxnard; Screened Aquifer: Oxnard; Screened Aquifer System: UAS

## 01N22W36L01S



Basin: Oxnard; Screened Aquifer: Oxnard; Screened Aquifer System: UAS

## 01N23W01C02S



Basin: Oxnard; Screened Aquifer: Fox; Screened Aquifer System: LAS

# 01N23W01C03S



Basin: Oxnard; Screened Aquifer: Hueneme; Screened Aquifer System: LAS

# 01N23W01C04S



Basin: Oxnard; Screened Aquifer: Hueneme; Screened Aquifer System: LAS

# 01N23W01C05S



Basin: Oxnard; Screened Aquifer: Oxnard; Screened Aquifer System: UAS

#### 01N23W01H01S



Basin: Oxnard; Screened Aquifer: Oxnard; Screened Aquifer System: UAS

## 01S21W08L01S



Basin: Oxnard; Screened Aquifer: Undesignated; Screened Aquifer System: Undesignated

## 01S21W08L02S



Basin: Oxnard; Screened Aquifer: Undesignated; Screened Aquifer S