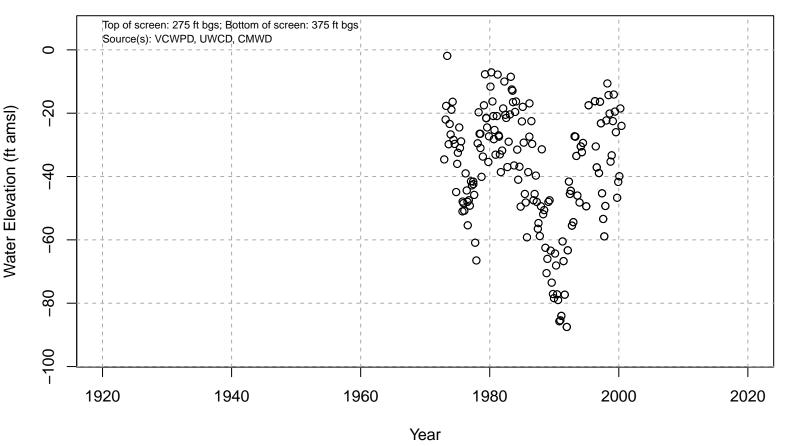

reened Aquifer System: UAS

# 01N21W31A09S



Basin: Oxnard; Screened Aquifer: Oxnard; Screened Aquifer System: UAS

## 01N21W31L01S



Basin: Oxnard; Screened Aquifer: Multiple; Screened Aquifer System: LAS

## 01N21W32A01S



Basin: Oxnard; Screened Aquifer: Multiple; Screened Aquifer System: LAS

## 01N21W32A02S



Basin: Oxnard; Screened Aquifer: Undesignated; Screened Aquifer System: Undesignated

# 01N21W32E01S



Basin: Oxnard; Screened Aquifer: Unknown; Screened Aquifer System: Undesignated

## 01N21W32G02S



Basin: Oxnard; Screened Aquifer: Multiple; Screened Aquifer System: Undesignated

## 01N21W32K01S



Basin: Oxnard; Screened Aquifer: Fox; Screened Aquifer System: LAS

### 01N21W32L01S



Basin: Oxnard; Screened Aquifer: Oxnard; Screened Aquifer System: UAS

# 01N21W32Q01S



Basin: Oxnard; Screened Aquifer: Multiple; Screened Aquifer System: Undesignated

### 01N21W32Q02S



Water Elevation (ft amsl)

Basin: Oxnard; Screened Aquifer: Grimes; Screened Aquifer System: LAS

# 01N21W32Q03S



Water Elevation (ft amsl)

Basin: Oxnard; Screened Aquifer: Grimes; Screened Aquifer System: LAS

# 01N21W32Q04S



Water Elevation (ft amsl)

Basin: Oxnard; Screened Aquifer: Fox; Screened Aquifer System: LAS

# 01N21W32Q05S



Basin: Oxnard; Screened Aquifer: Mugu; Screened Aquifer System: UAS

Water Elevation (ft amsl)

# 01N21W32Q06S



Basin: Oxnard; Screened Aquifer: Oxnard; Screened Aquifer System: UAS

# 01N21W32Q07S



Basin: Oxnard; Screened Aquifer: Mugu; Screened Aquifer System: UAS

Water Elevation (ft amsl)

### 01N22W01A01S



Basin: Oxnard; Screened Aquifer: