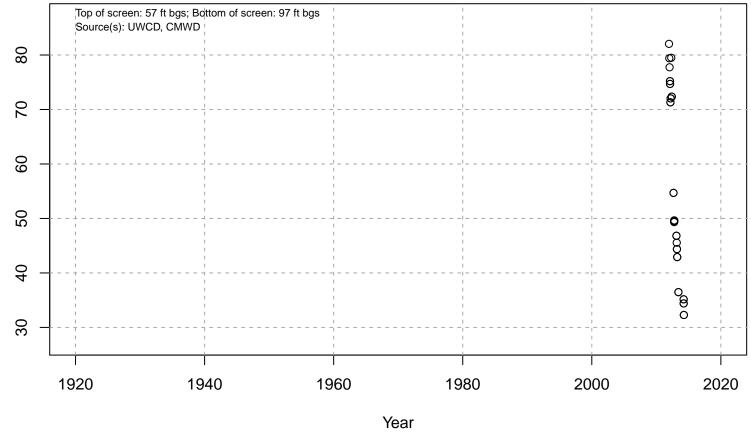

#### 01N21W05A02S

Basin: Oxnard; Screened Aquifer: Multiple; Screened Aquifer System: UAS