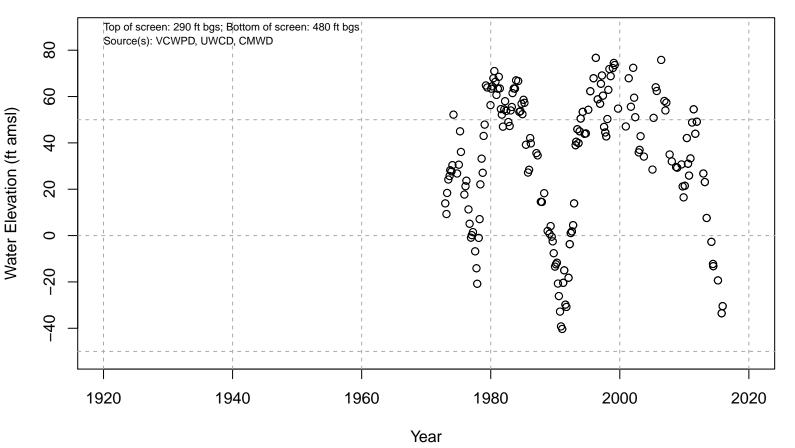

# 01N21W04D04S

Basin: Oxnard; Screened Aquifer: Multiple; Screened Aquifer System: LAS