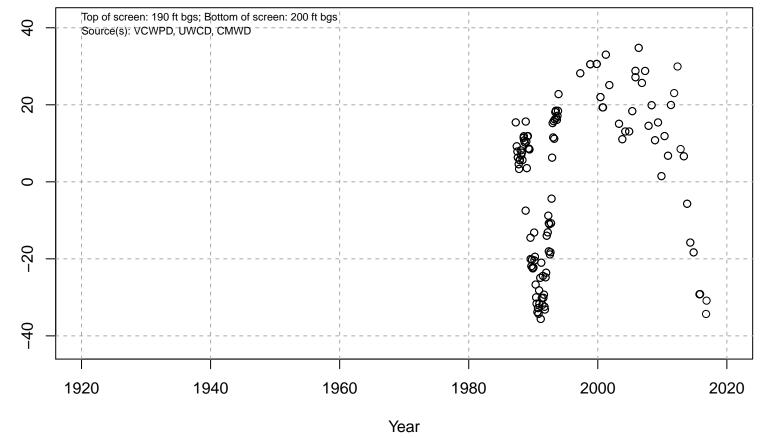

# 01N21W06L02S

Basin: Oxnard; Screened Aquifer: Oxnard; Screened Aquifer System: UAS