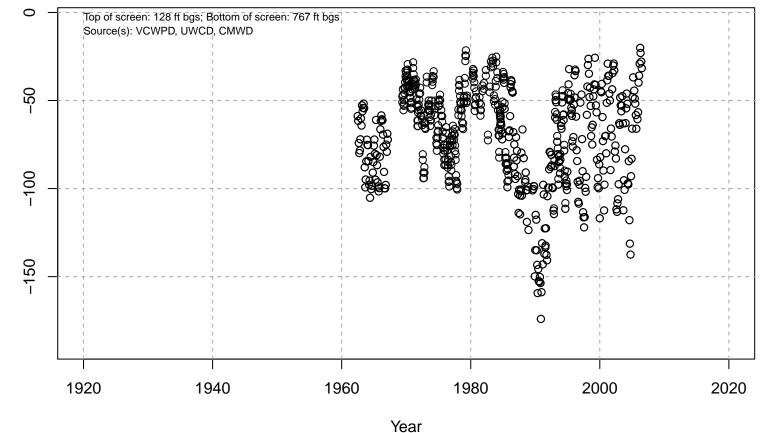

# 01N21W04D04S

Basin: Oxnard; Screened Aquifer: Multiple; Screened Aquifer System: LAS