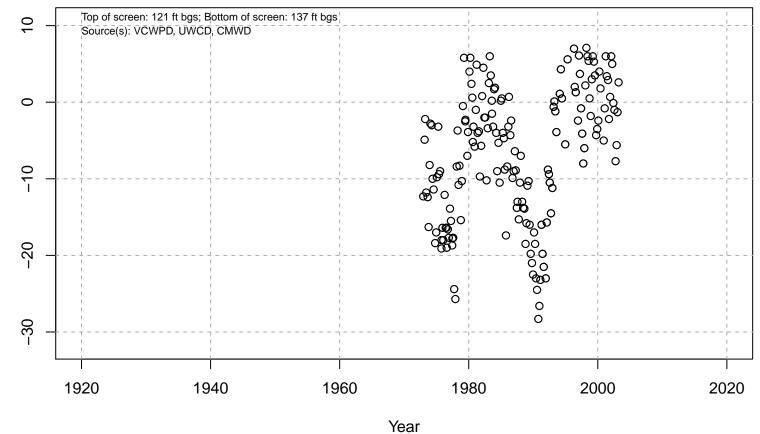

#### 01N21W04M01S

Basin: Oxnard; Screened Aquifer: Multiple; Screened Aquifer System: LAS