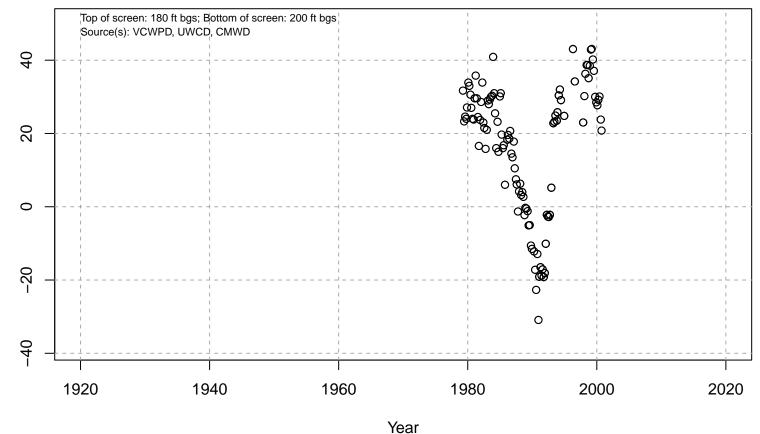

#### 01N21W05A02S

Basin: Oxnard; Screened Aquifer: Multiple; Screened Aquifer System: UAS