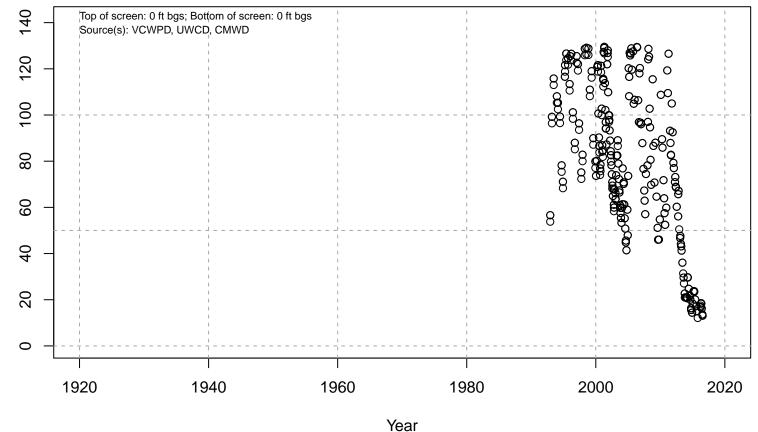

# 01N21W04D04S

Basin: Oxnard; Screened Aquifer: Multiple; Screened Aquifer System: LAS