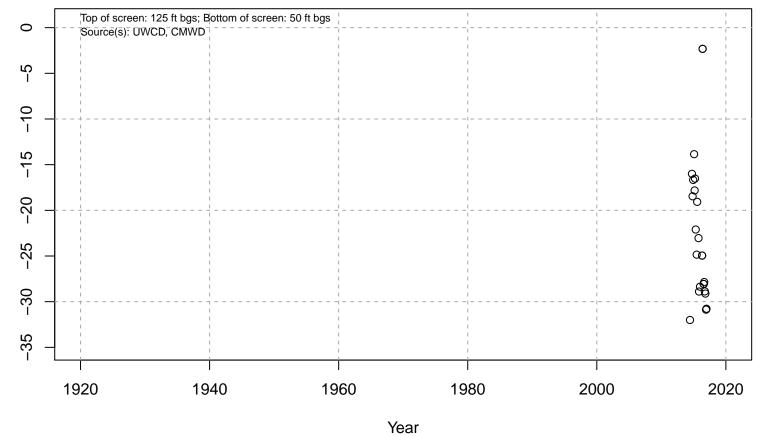

#### 01N21W04M01S

Basin: Oxnard; Screened Aquifer: Multiple; Screened Aquifer System: LAS