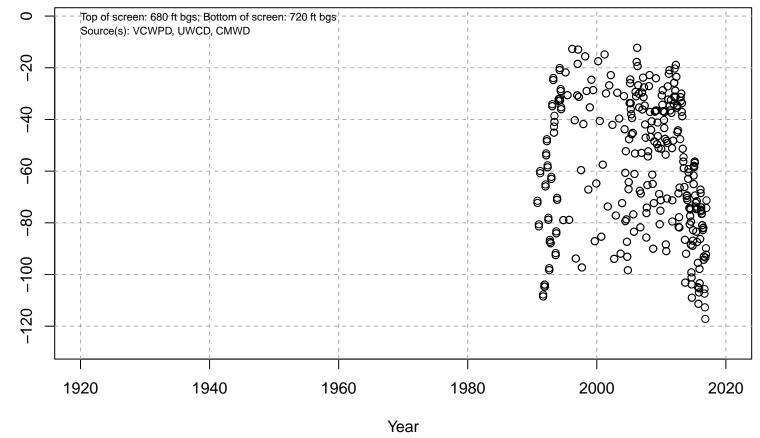

# 01N22W03F05S

Basin: Oxnard; Screened Aquifer: Hueneme; Screened Aquifer System: LAS

# 01N22W03F06S

Basin: Oxnard; Screened Aquifer: Hueneme; Screened Aquifer System: LAS