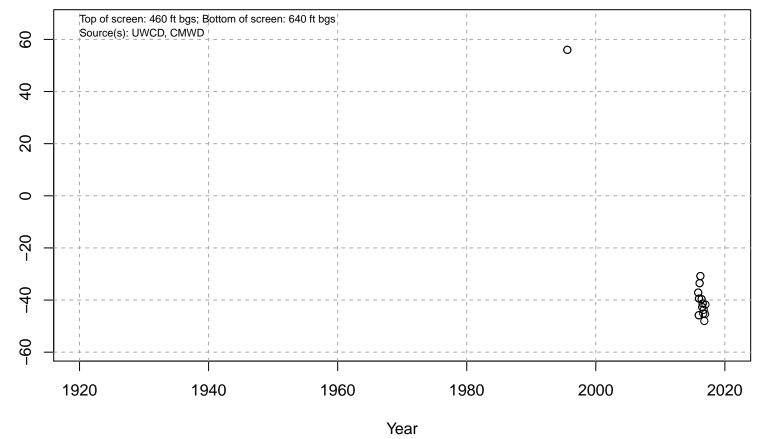

#### 01N21W05A02S

Basin: Oxnard; Screened Aquifer: Multiple; Screened Aquifer System: UAS