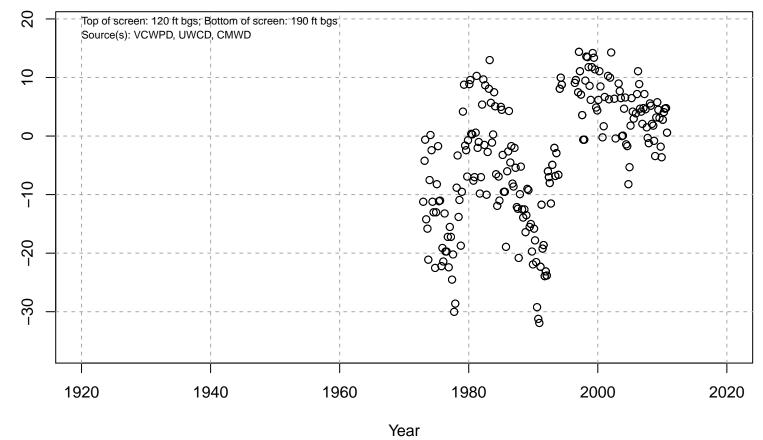

#### 01N21W04N02S

Basin: Oxnard; Screened Aquifer: Multiple; Screened Aquifer System: Undesignated