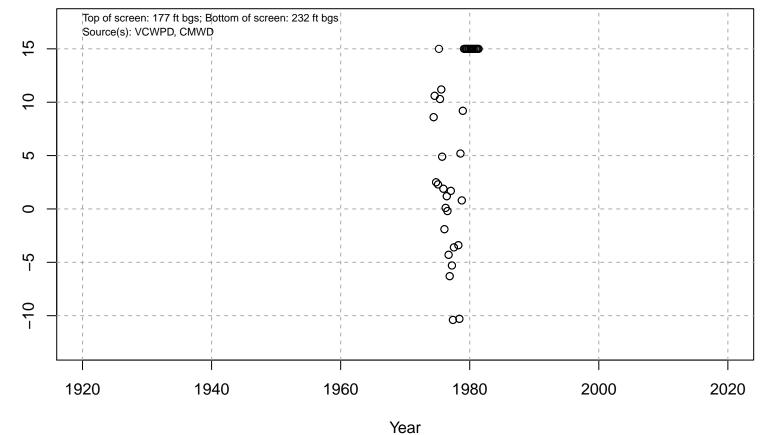

#### 01N21W04N02S

Basin: Oxnard; Screened Aquifer: Multiple; Screened Aquifer System: Undesignated