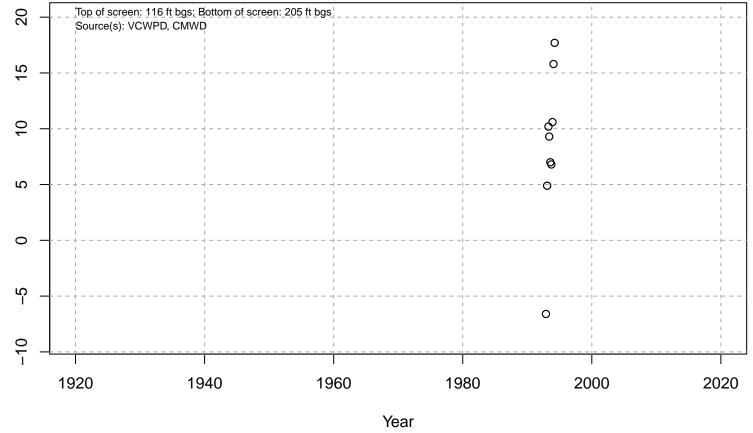

# 01N21W04D04S

Basin: Oxnard; Screened Aquifer: Multiple; Screened Aquifer System: LAS