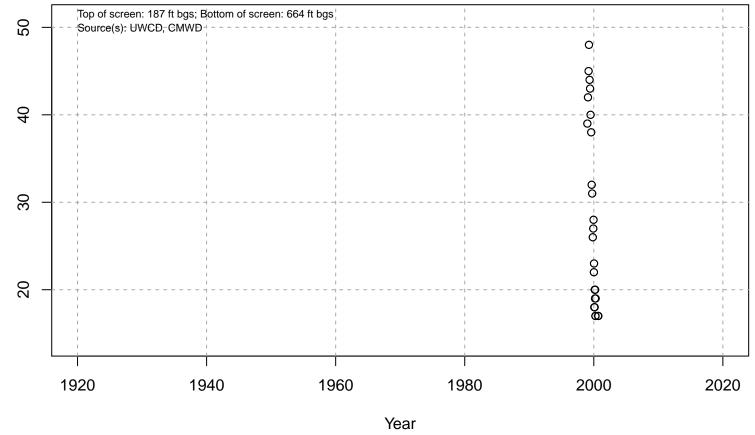

#### 01N21W04M01S

Basin: Oxnard; Screened Aquifer: Multiple; Screened Aquifer System: LAS