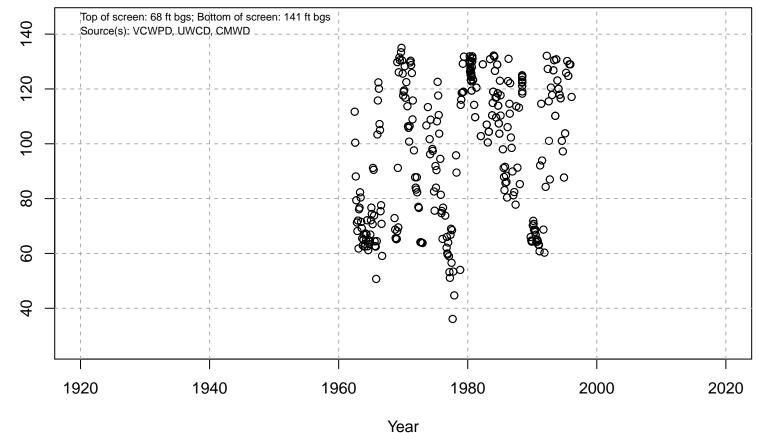

## 01N21W31A08S

Water Elevation (ft amsl)

Basin: Oxnard; Screened Aquifer: Oxnard; Screened Aquifer System: UAS