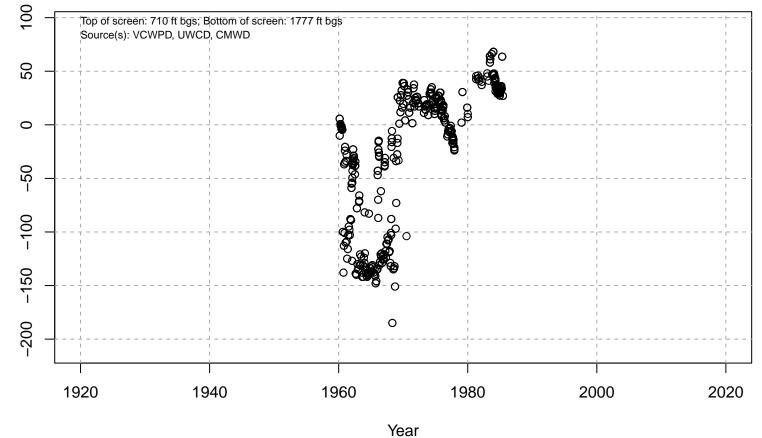

# 01N21W06J05S

Basin: Oxnard; Screened Aquifer: Fox; Screened Aquifer System: LAS