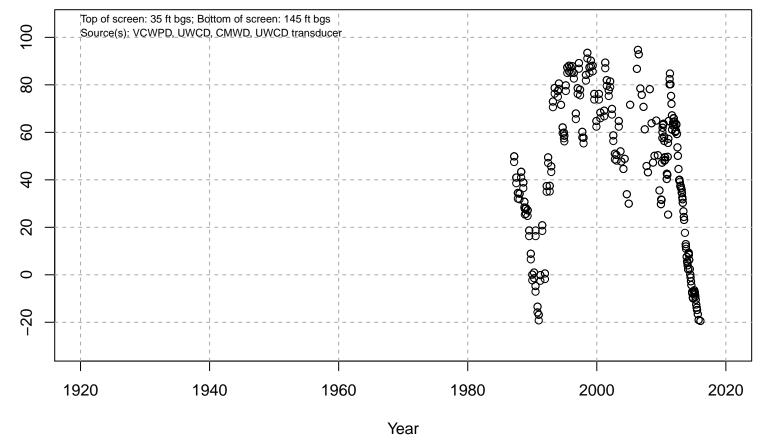

# 01N21W04D04S

Basin: Oxnard; Screened Aquifer: Multiple; Screened Aquifer System: LAS