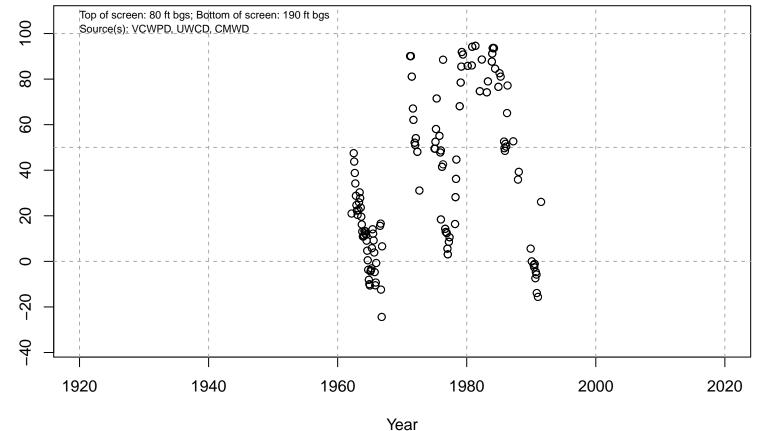

#### 01N21W04N02S

Basin: Oxnard; Screened Aquifer: Multiple; Screened Aquifer System: Undesignated