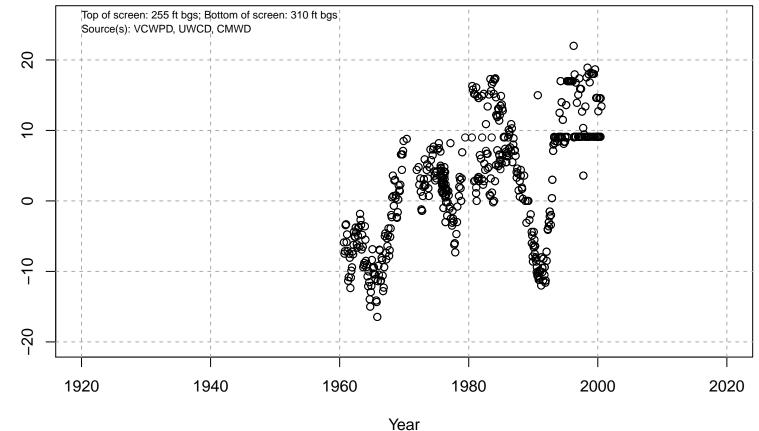

#### 01N21W04N02S

Basin: Oxnard; Screened Aquifer: Multiple; Screened Aquifer System: Undesignated