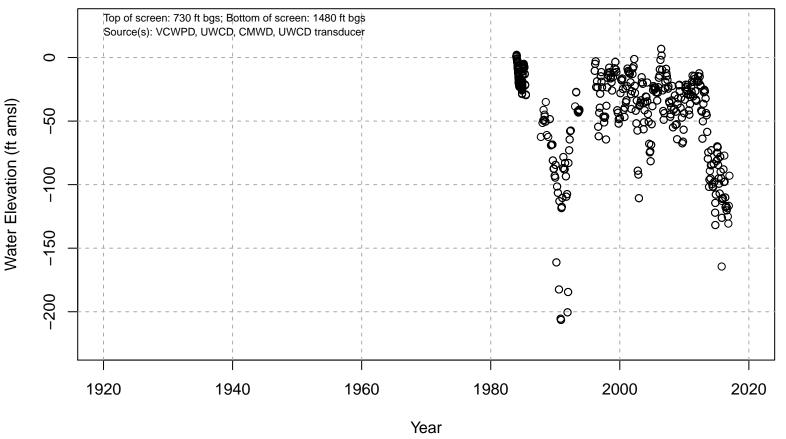

# 01N21W06L04S

Basin: Oxnard; Screened Aquifer: Oxnard; Screened Aquifer System: UAS