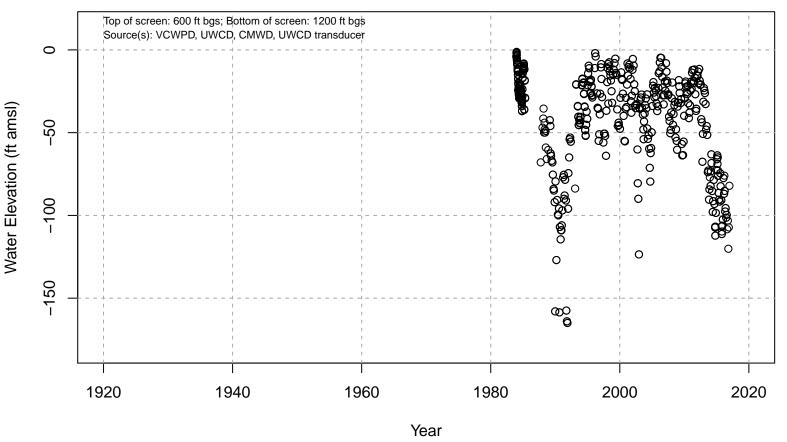

#### 01N21W05A02S

Basin: Oxnard; Screened Aquifer: Multiple; Screened Aquifer System: UAS