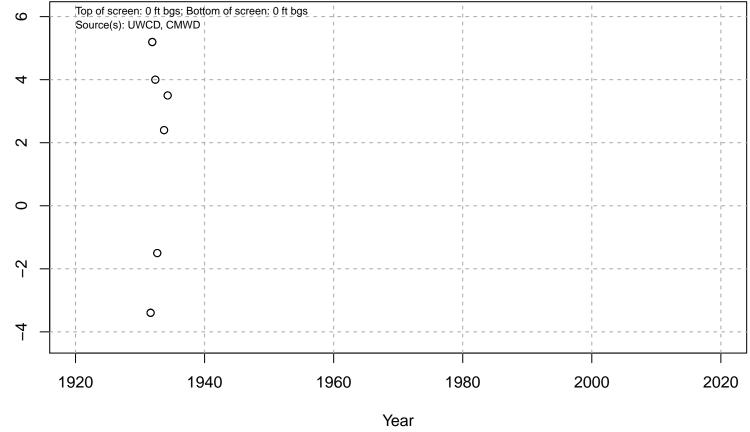

#### 01N21W04M01S

Basin: Oxnard; Screened Aquifer: Multiple; Screened Aquifer System: LAS