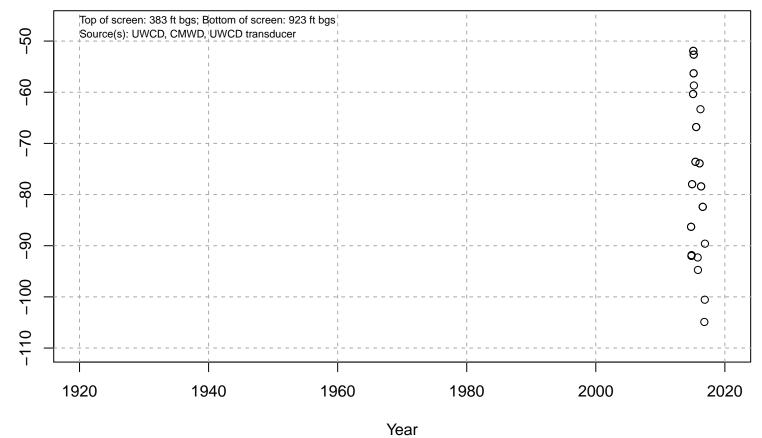

# 01N21W04D04S

Basin: Oxnard; Screened Aquifer: Multiple; Screened Aquifer System: LAS