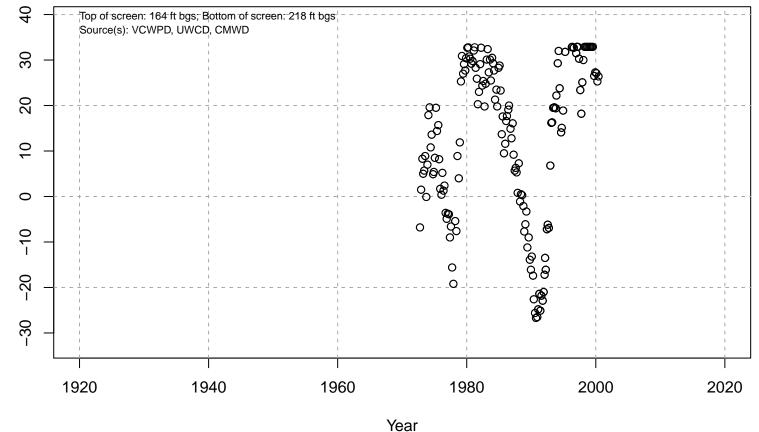

Screened Aquifer: Hueneme; Screened Aquifer System: LAS

# 01N22W03F06S



Basin: Oxnard; Screened Aquifer: Hueneme; Screened Aquifer System: LAS

# 01N22W03F07S



Basin: Oxnard; Screened Aquifer: Oxnard; Screened Aquifer System: UAS

# 01N22W03F08S



Basin: Oxnard; Screened Aquifer: Oxnard; Screened Aquifer System: UAS

# 01N22W03F12S



Water Elevation (ft amsl)

# 01N22W03F13S



Water Elevation (ft amsl)

Basin: Oxnard; Screened Aquifer: Oxnard; Screened Aquifer System: UAS

# 01N22W03F14S



Basin: Oxnard; Screened Aquifer: Oxnard; Screened Aquifer System: UAS

### 01N22W04F04S



Basin: Oxnard; Screened Aquifer: Hueneme; Screened Aquifer System: LAS

### 01N22W05B01S



# 01N22W05D01S



Basin: Oxnard; Screened Aquifer: Undesignated; Screened Aquifer System: UAS

### 01N22W05G02S



Basin: Oxnard; Screened Aquifer: Oxnard; Screened Aquifer System: UAS

# 01N22W05Q01S



# 01N22W06J01S



Basin: Oxnard; Screened Aquifer: Undesignated; Screened Aquifer System: Undesignated

# 01N22W07A01S



### 01N22W07H01S



### 01N22W07M01S



### 01N22W08Q01S



# 01N22W10B02S



Basin: Oxnard; Screened Aquifer: Multiple; Screened Aquifer System: LAS

# 01N22W10B03S



Basin: Oxnard; Screened Aquifer: Multiple; Screened Aquifer System: BOTH

# 01N22W10J01S



Basin: Oxnard; Screened Aquifer: Oxnard; Screened Aquifer System: UAS

Water Elevation (ft amsl)

# 01N22W11B01S



Water Elevation (ft amsl)

Basin: Oxnard; Screened Aquifer: Oxnard; Screened Aquifer System: UAS

# 01N22W11C03S



Basin: Oxnard; Screened Aquifer: Undesignated; Screened Aquifer System: Undesignated

# 01N22W