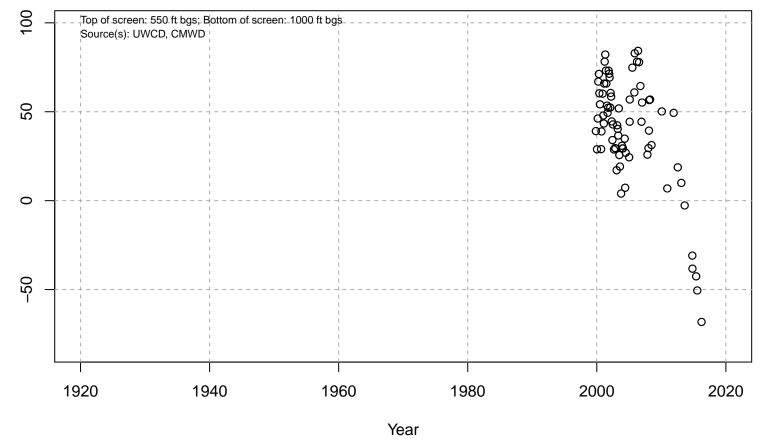

# 01N21W04D04S

Basin: Oxnard; Screened Aquifer: Multiple; Screened Aquifer System: LAS