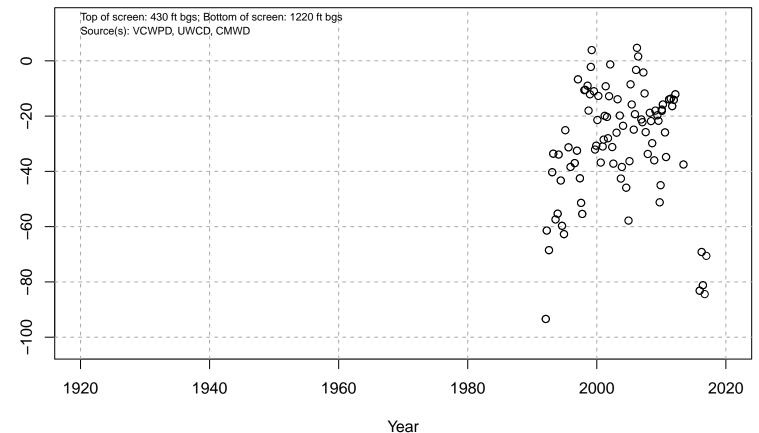

#### 01N21W04M01S

Basin: Oxnard; Screened Aquifer: Multiple; Screened Aquifer System: LAS