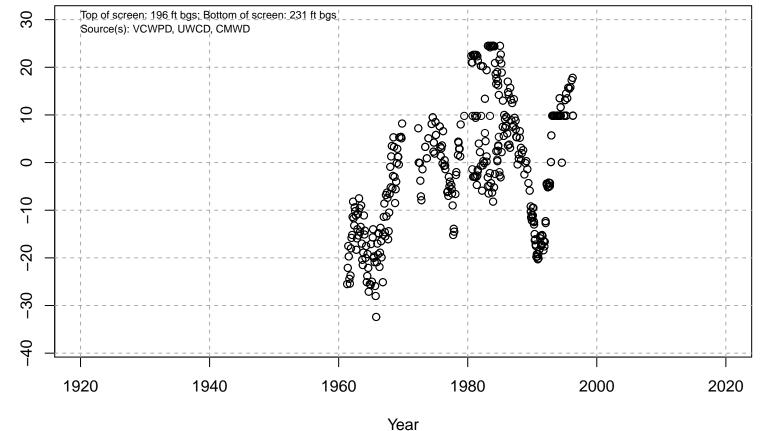

#### 01N21W04N02S

Basin: Oxnard; Screened Aquifer: Multiple; Screened Aquifer System: Undesignated