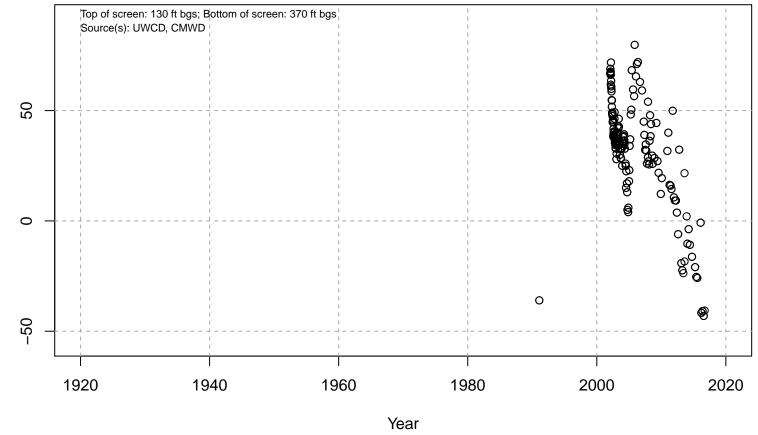

# 01N21W06L02S

Basin: Oxnard; Screened Aquifer: Oxnard; Screened Aquifer System: UAS