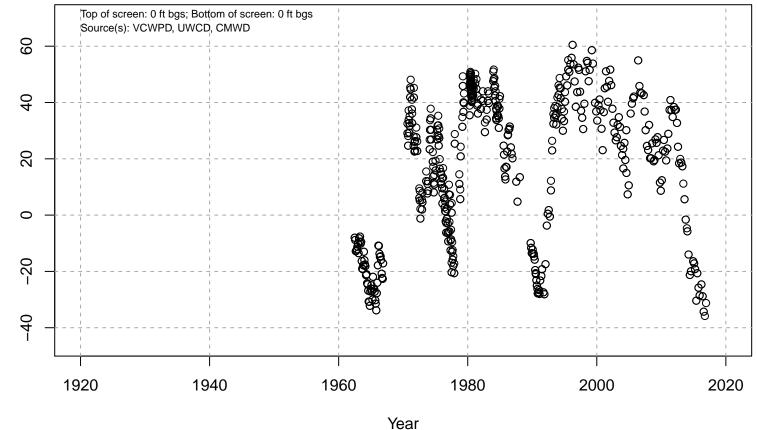

# 01N21W04D04S

Basin: Oxnard; Screened Aquifer: Multiple; Screened Aquifer System: LAS