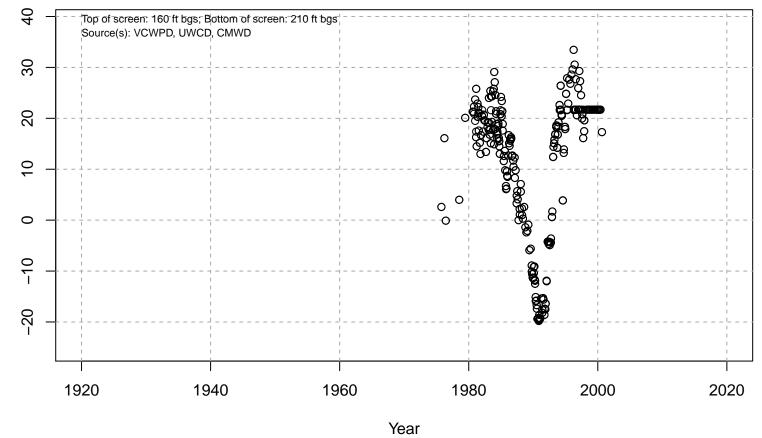

# 01N21W06J05S

Basin: Oxnard; Screened Aquifer: Fox; Screened Aquifer System: LAS