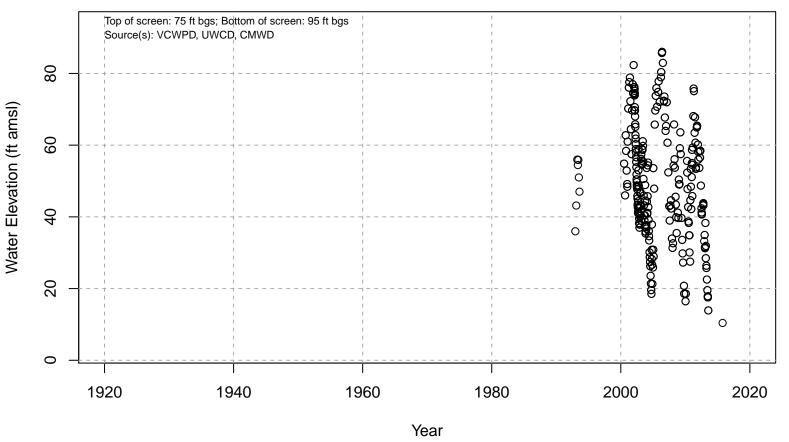

### 01N22W01A01S

Basin: Oxnard; Screened Aquifer: Oxnard; Screened Aquifer System: UAS