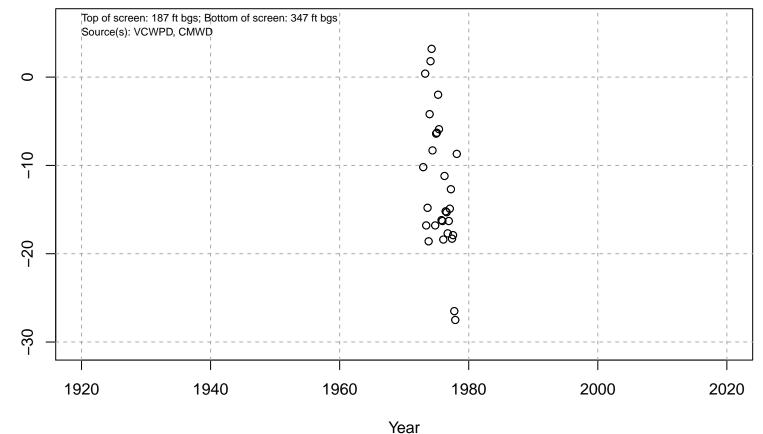

# 01N21W06L04S

Basin: Oxnard; Screened Aquifer: Oxnard; Screened Aquifer System: UAS