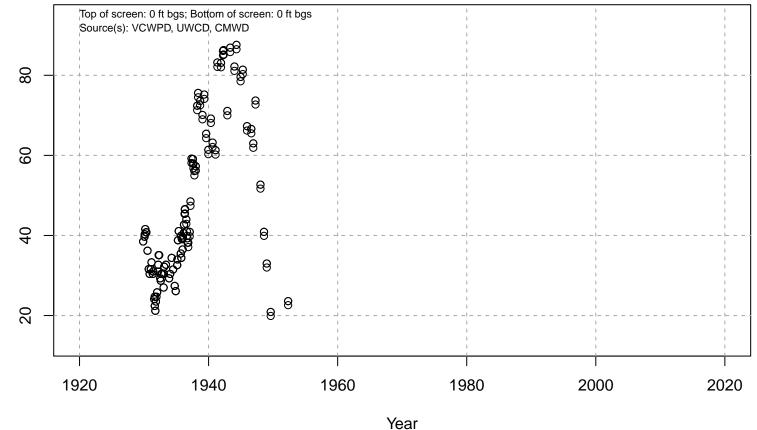

# 01N21W06L02S

Basin: Oxnard; Screened Aquifer: Oxnard; Screened Aquifer System: UAS