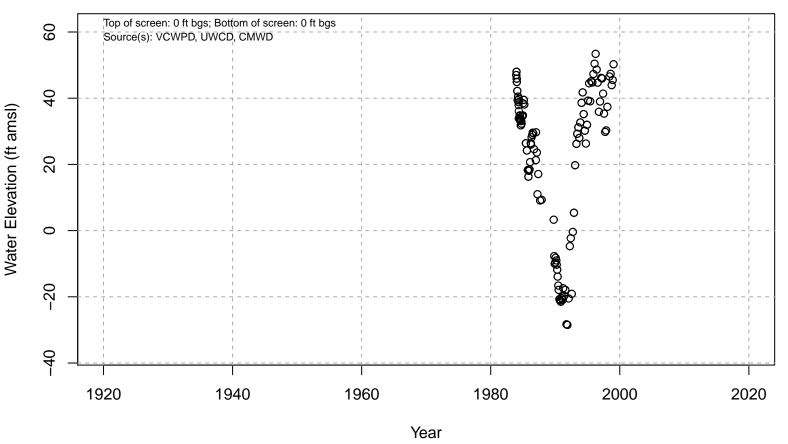

#### 01N21W05A02S

Basin: Oxnard; Screened Aquifer: Multiple; Screened Aquifer System: UAS