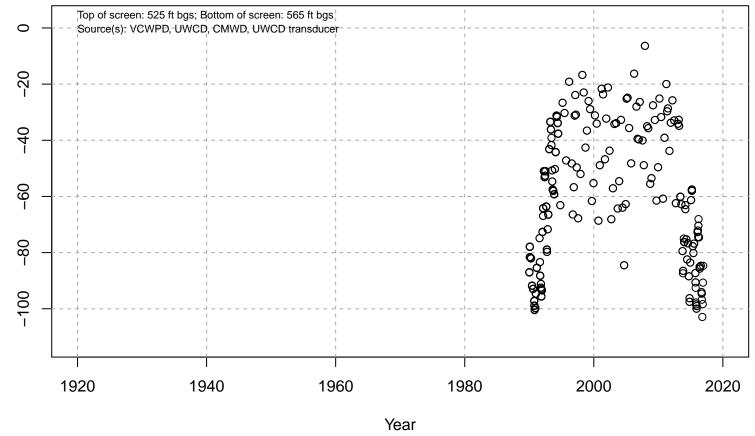

nard; Screened Aquifer System: UAS

## 01N22W36L01S



Basin: Oxnard; Screened Aquifer: Oxnard; Screened Aquifer System: UAS

## 01N23W01C02S



Basin: Oxnard; Screened Aquifer: Fox; Screened Aquifer System: LAS

# 01N23W01C03S



Basin: Oxnard; Screened Aquifer: Hueneme; Screened Aquifer System: LAS

# 01N23W01C04S



Basin: Oxnard; Screened Aquifer: Hueneme; Screened Aquifer System: LAS

# 01N23W01C05S



Basin: Oxnard; Screened Aquifer: Oxnard; Screened Aquifer System: UAS

#### 01N23W01H01S



Basin: Oxnard; Screened Aquifer: Oxnard; Screened Aquifer System: UAS

## 01S21W08L01S



Basin: Oxnard; Screened Aquifer: Undesignated; Screened Aquifer System: Undesignated

## 01S21W08L02S



Basin: Oxnard; Screened Aquifer: Undesignated; Screened Aquifer System: Undesignated

# 01S21W08L03S



Water Elevation (ft amsl)

Basin: Oxnard; Screened Aquifer: Grimes; Screened Aquifer System: LAS

# 01S21W08L04S



Basin: Oxnard; Screened Aquifer: Oxnard; Screened Aquifer System: UAS

# 01S21W08L05S



Basin: Oxnard; Screened Aquifer: Oxnard; Screened Aquifer System: UAS

# 01S22W01H01S



Basin: Oxnard; Screened Aquifer: Multiple; Screened Aquifer System: LAS

#### 01S22W01H02S



Basin: Oxnard; Screened Aquifer: Fox; Screened Aquifer System: LAS

#### 01S22W01H03S



Basin: Oxnard; Screened Aquifer: Mugu; Screened Aquifer System: UAS

# 01S22W01H04S



Basin: Oxnard; Screened Aquifer: Oxnard; Screened Aquifer System: UAS

#### 02N21W06L01S



Basin: Oxnard; Screened Aquifer: Multiple; Screened Aquifer System: Undesignated

#### 02N21W06P01S



Basin: Oxnard; Screened Aquifer: Multip