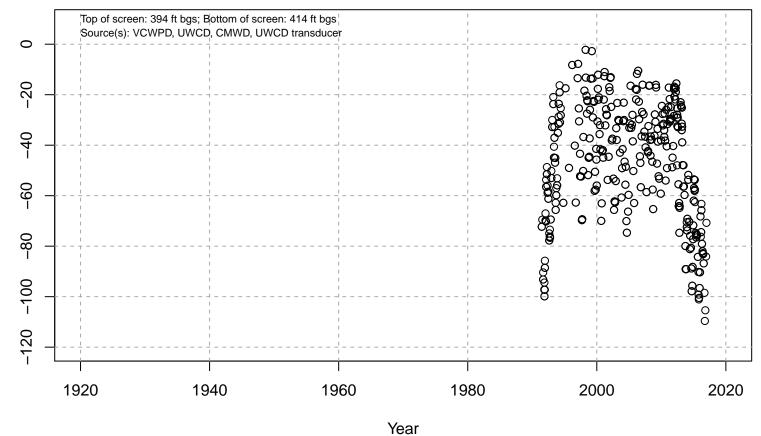

# 01N21W06R01S

Basin: Oxnard; Screened Aquifer: Oxnard; Screened Aquifer System: UAS