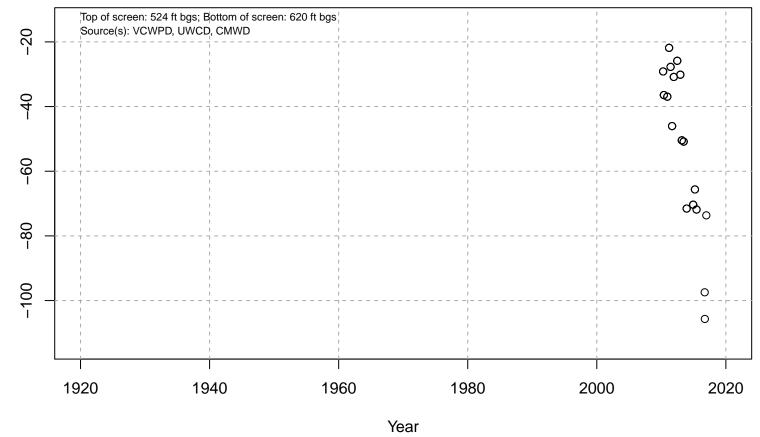

# 01N21W06J05S

Basin: Oxnard; Screened Aquifer: Fox; Screened Aquifer System: LAS