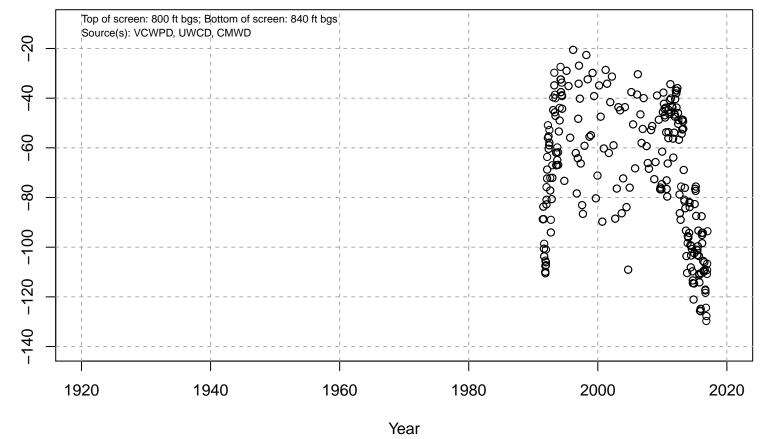

32A01S



Basin: Oxnard; Screened Aquifer: Multiple; Screened Aquifer System: LAS

## 01N21W32A02S



Basin: Oxnard; Screened Aquifer: Undesignated; Screened Aquifer System: Undesignated

# 01N21W32E01S



Basin: Oxnard; Screened Aquifer: Unknown; Screened Aquifer System: Undesignated

## 01N21W32G02S



Basin: Oxnard; Screened Aquifer: Multiple; Screened Aquifer System: Undesignated

## 01N21W32K01S



Basin: Oxnard; Screened Aquifer: Fox; Screened Aquifer System: LAS

### 01N21W32L01S



Basin: Oxnard; Screened Aquifer: Oxnard; Screened Aquifer System: UAS

# 01N21W32Q01S



Basin: Oxnard; Screened Aquifer: Multiple; Screened Aquifer System: Undesignated

### 01N21W32Q02S



Water Elevation (ft amsl)

Basin: Oxnard; Screened Aquifer: Grimes; Screened Aquifer System: LAS

# 01N21W32Q03S



Water Elevation (ft amsl)

Basin: Oxnard; Screened Aquifer: Grimes; Screened Aquifer System: LAS

# 01N21W32Q04S



Water Elevation (ft amsl)

Basin: Oxnard; Screened Aquifer: Fox; Screened Aquifer System: LAS

# 01N21W32Q05S



Basin: Oxnard; Screened Aquifer: Mugu; Screened Aquifer System: UAS

Water Elevation (ft amsl)

# 01N21W32Q06S



Basin: Oxnard; Screened Aquifer: Oxnard; Screened Aquifer System: UAS

# 01N21W32Q07S



Basin: Oxnard; Screened Aquifer: Mugu; Screened Aquifer System: UAS

Water Elevation (ft amsl)

### 01N22W01A01S



Basin: Oxnard; Screened Aquifer: Oxnard; Screened Aquifer System: UAS

# 01N22W01M03S



Basin: Oxnard; Screened Aquifer: Multiple; Screened Aquifer System: LAS

# 01N22W01P01S



### 01N22W02A02S



Basin: Oxnard; Screened Aquifer: Mugu; Screened Aq