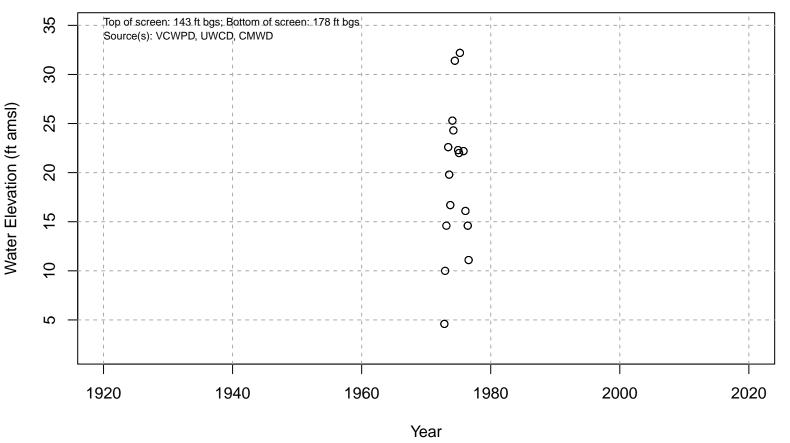

#### 01N21W05A02S

Basin: Oxnard; Screened Aquifer: Multiple; Screened Aquifer System: UAS