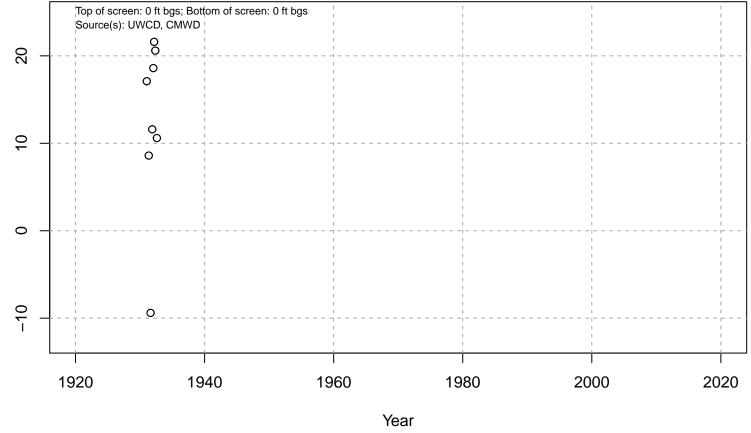

#### 01N21W04N02S

Basin: Oxnard; Screened Aquifer: Multiple; Screened Aquifer System: Undesignated