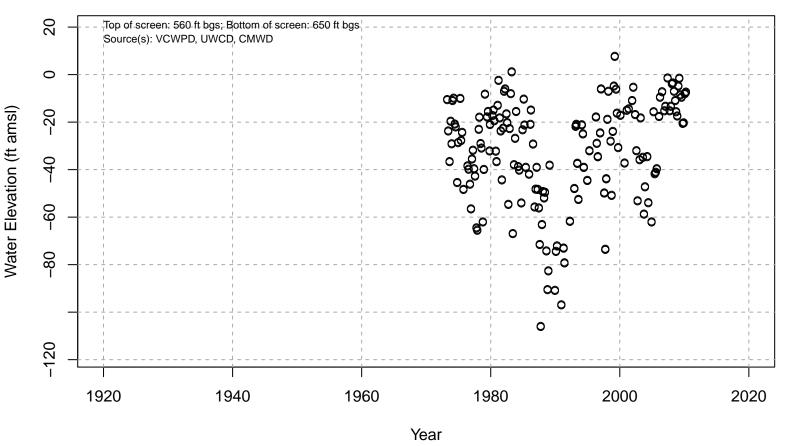

# 01N21W06L02S

Basin: Oxnard; Screened Aquifer: Oxnard; Screened Aquifer System: UAS