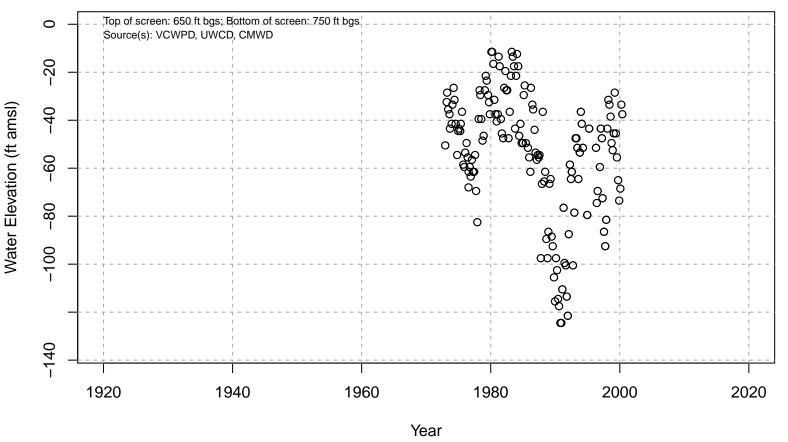

# 01N21W06R01S

Basin: Oxnard; Screened Aquifer: Oxnard; Screened Aquifer System: UAS