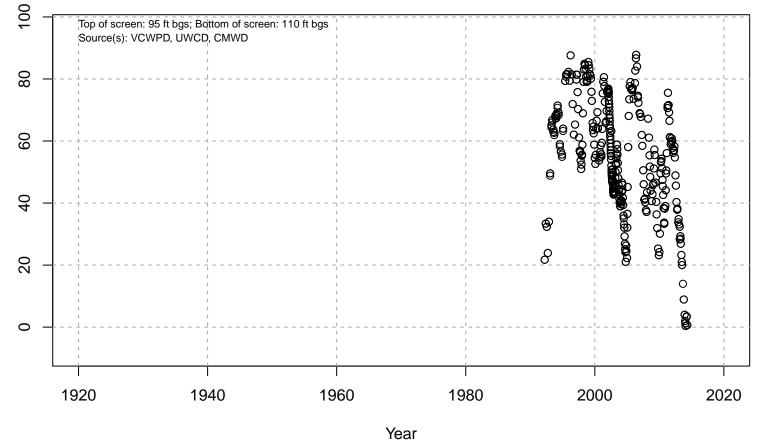

# 01N21W06J05S

Basin: Oxnard; Screened Aquifer: Fox; Screened Aquifer System: LAS