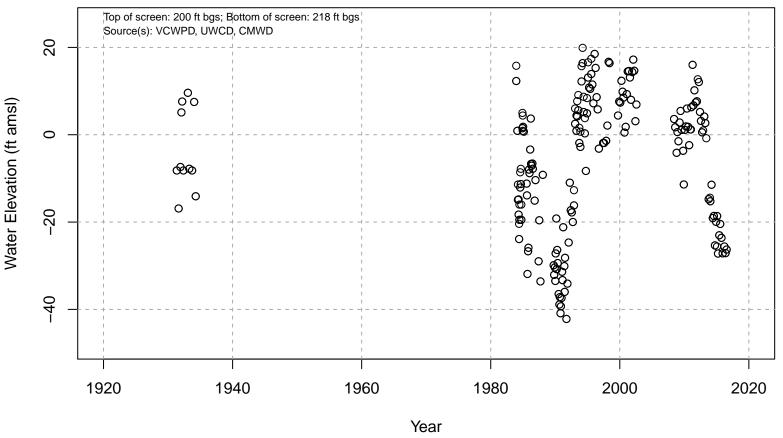

#### 01N21W05A02S

Basin: Oxnard; Screened Aquifer: Multiple; Screened Aquifer System: UAS