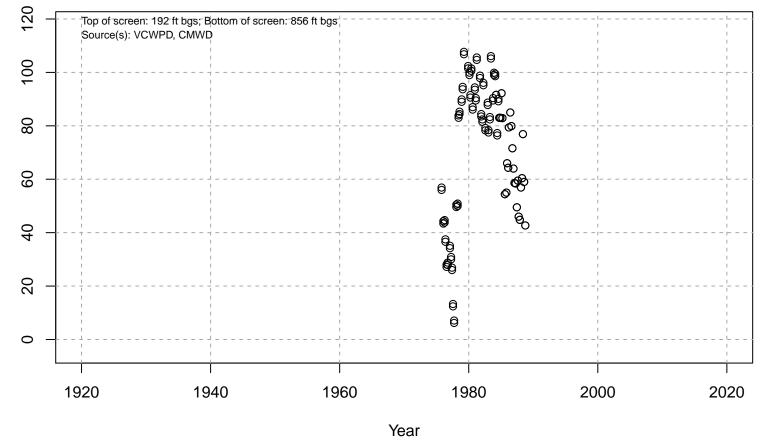

# 01N21W06R01S

Basin: Oxnard; Screened Aquifer: Oxnard; Screened Aquifer System: UAS