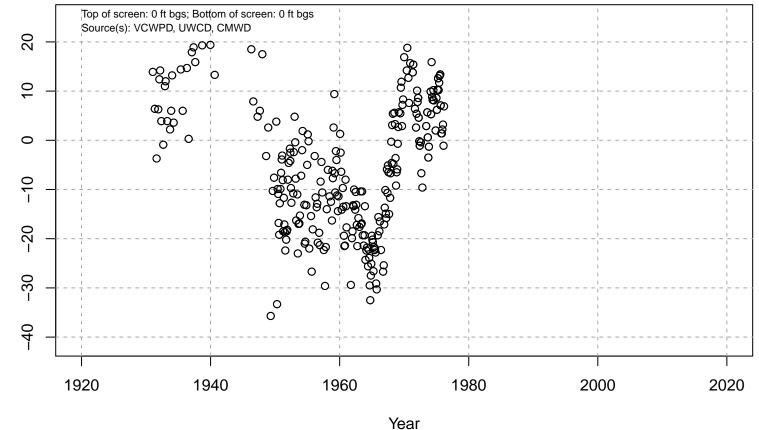

# 01N21W04D04S

Basin: Oxnard; Screened Aquifer: Multiple; Screened Aquifer System: LAS