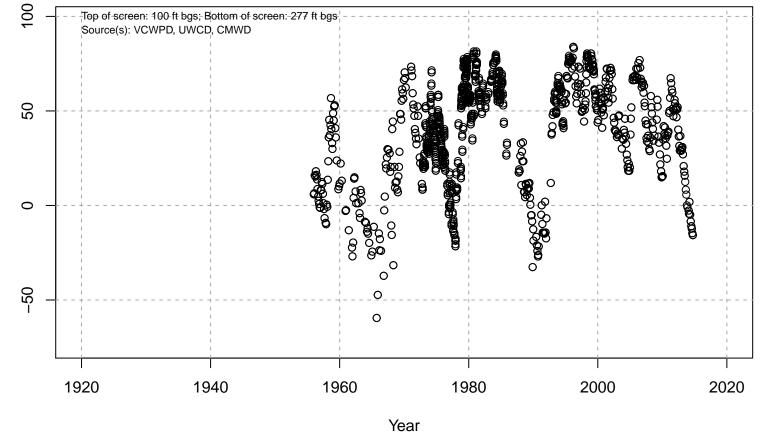

#### 01N21W05A02S

Basin: Oxnard; Screened Aquifer: Multiple; Screened Aquifer System: UAS