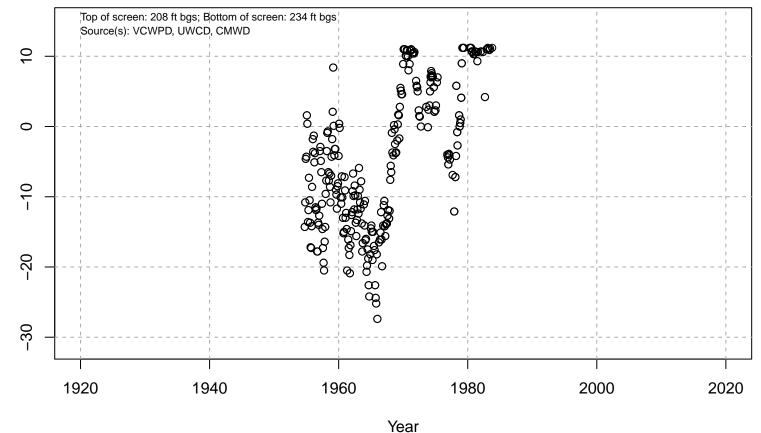

#### 01N21W04N02S

Basin: Oxnard; Screened Aquifer: Multiple; Screened Aquifer System: Undesignated