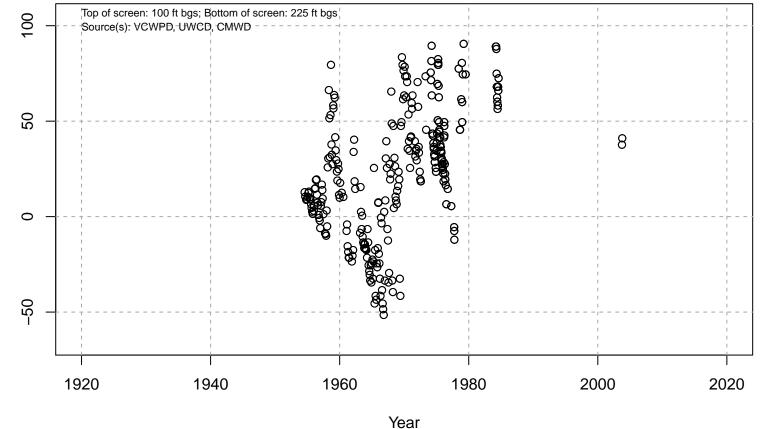

# 01N21W06L04S

Basin: Oxnard; Screened Aquifer: Oxnard; Screened Aquifer System: UAS