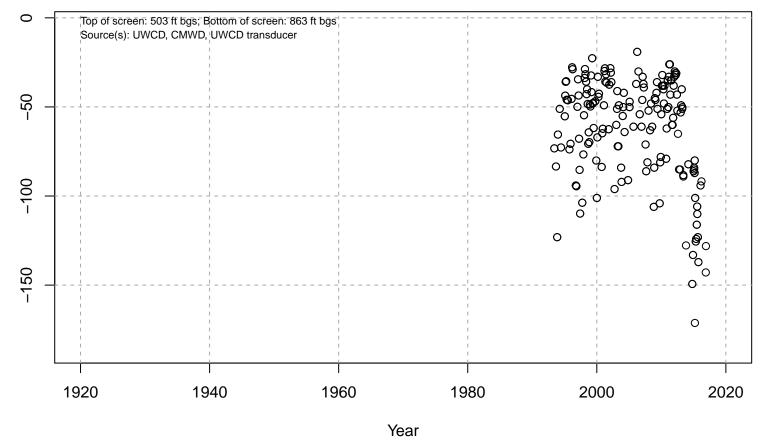

#### 01N21W05A02S

Basin: Oxnard; Screened Aquifer: Multiple; Screened Aquifer System: UAS