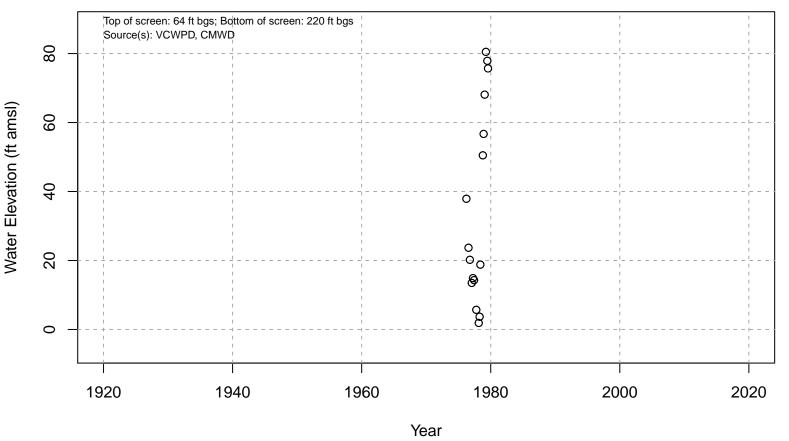

# 01N21W06J05S

Basin: Oxnard; Screened Aquifer: Fox; Screened Aquifer System: LAS