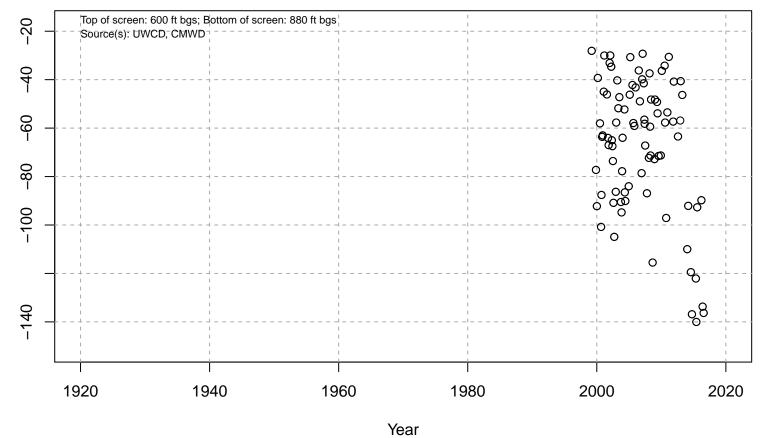

#### 01N21W04M01S

Basin: Oxnard; Screened Aquifer: Multiple; Screened Aquifer System: LAS