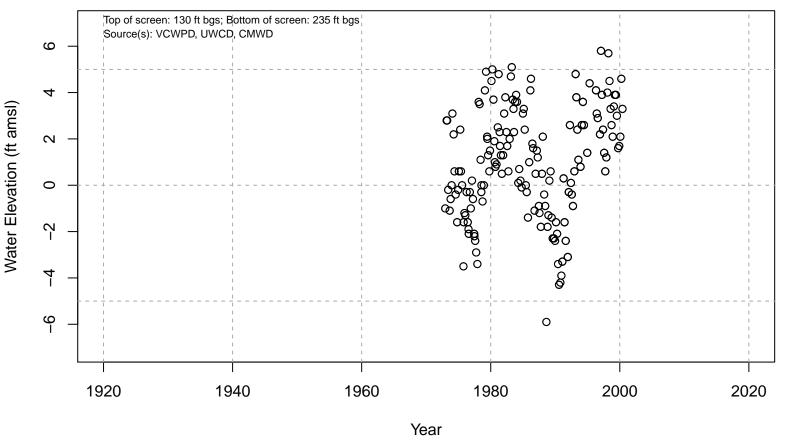

#### 01N21W05A02S

Basin: Oxnard; Screened Aquifer: Multiple; Screened Aquifer System: UAS