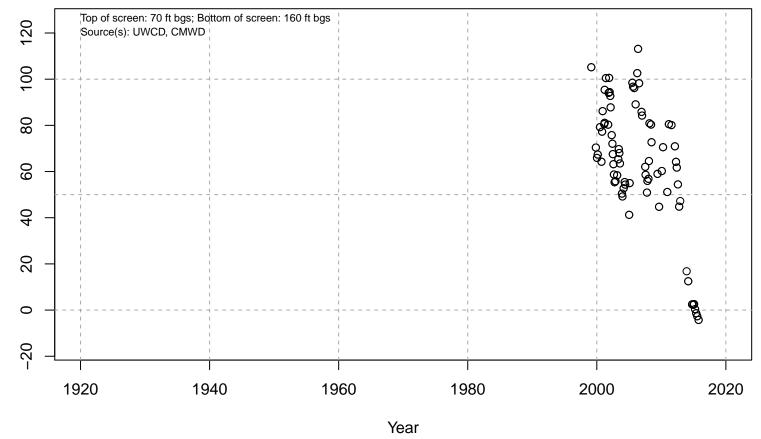

### 01N21W32Q02S

Water Elevation (ft amsl)

Basin: Oxnard; Screened Aquifer: Grimes; Screened Aquifer System: LAS