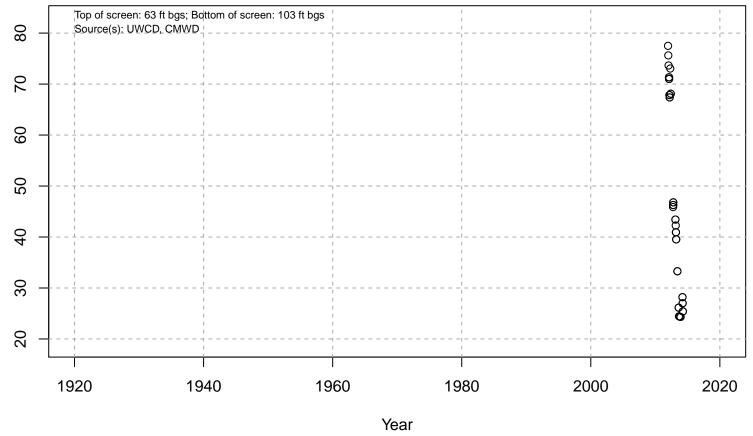

Oxnard; Screened Aquifer: Undesignated; Screened Aquifer System: Undesignated

#### 02N22W12B04S



Basin: Oxnard; Screened Aquifer: Multiple; Screened Aquifer System: Undesignated

Water Elevation (ft amsl)

# 02N22W12B07S



Basin: Oxnard; Screened Aquifer: Multiple; Screened Aquifer System: UAS

### 02N22W12B08S



Basin: Oxnard; Screened Aquifer: Multiple; Screened Aquifer System: UAS

#### 02N22W12E01S



Basin: Oxnard; Screened Aquifer: Undesignated; Screened Aquifer System: Undesignated

Water Elevation (ft amsl)

### 02N22W12E02S



Water Elevation (ft amsl)

Basin: Oxnard; Screened Aquifer: Multiple; Screened Aquifer System: UAS

# 02N22W12E04S



Basin: Oxnard; Screened Aquifer: Multiple; Screened Aquifer System: BOTH

# 02N22W12F03S



Water Elevation (ft amsl)

# 02N22W12F04S



# 02N22W12G03S



# 02N22W12H01S



Water Elevation (ft amsl)

Basin: Oxnard; Screened Aquifer: Multiple; Screened Aquifer System: UAS

# 02N22W12J01S



Basin: Oxnard; Screened Aquifer: Undesignated; Screened Aquifer System: Undesignated

# 02N22W12J02S



Basin: Oxnard; Screened Aquifer: Oxnard; Screened Aquifer System: UAS

# 02N22W12J04S



Water Elevation (ft amsl)

Basin: Oxnard; Screened Aquifer: Multiple; Screened Aquifer System: UAS

# 02N22W12K05S



Basin: Oxnard; Screened Aquifer: Undesignated; Screened Aquifer System: UAS

#### 02N22W12N03S



Basin: Oxnard; Screened Aquifer: Hueneme; Screened Aquifer System: BOTH

Water Elevation (ft amsl)

#### 02N22W12Q06S



#### 02N22W12R01S



# 02N22W12R03S



Basin: Oxnard; Screened Aquifer: Multiple; Screened Aquifer System: BOTH

#