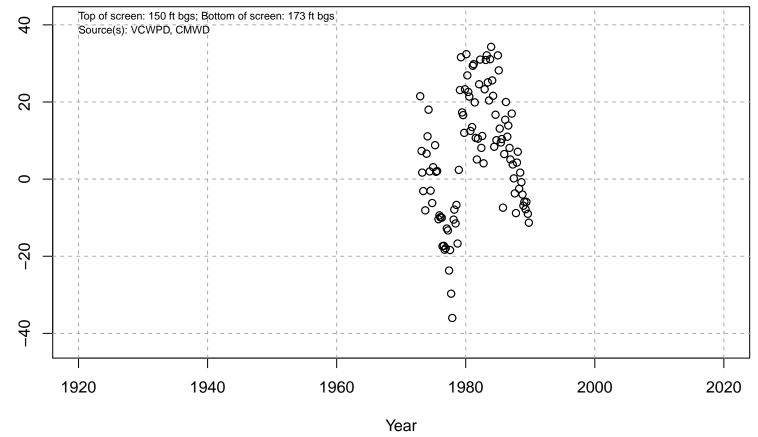

#### 01N21W04M01S

Basin: Oxnard; Screened Aquifer: Multiple; Screened Aquifer System: LAS