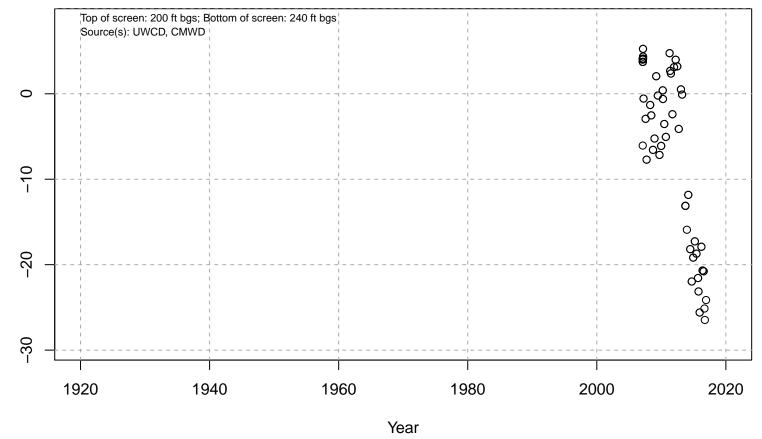

# 01N21W06L02S

Basin: Oxnard; Screened Aquifer: Oxnard; Screened Aquifer System: UAS