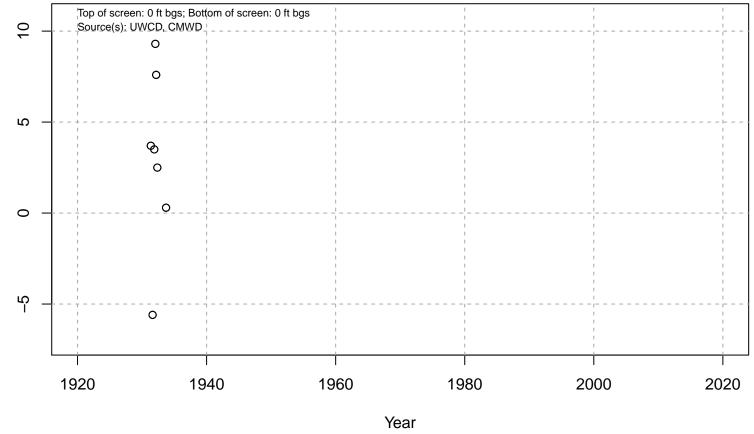

# 01N21W06R01S

Basin: Oxnard; Screened Aquifer: Oxnard; Screened Aquifer System: UAS