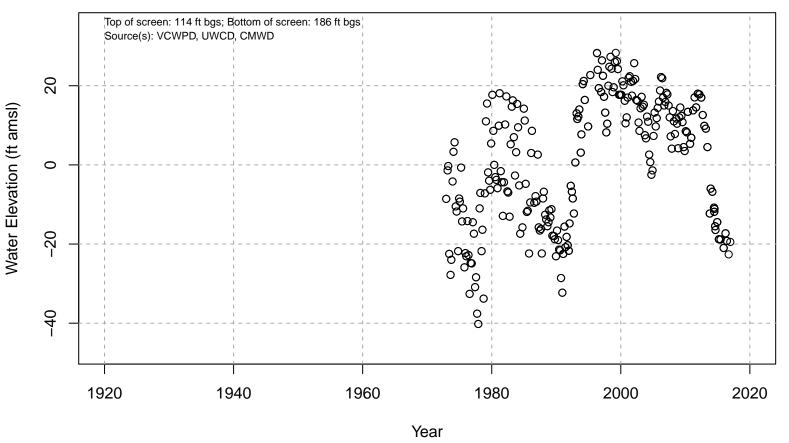

# 01N21W06L04S

Basin: Oxnard; Screened Aquifer: Oxnard; Screened Aquifer System: UAS