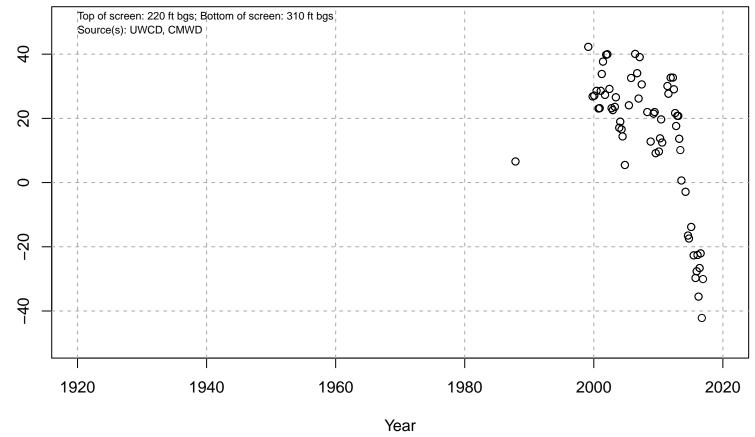

#### 01N21W05A02S

Basin: Oxnard; Screened Aquifer: Multiple; Screened Aquifer System: UAS