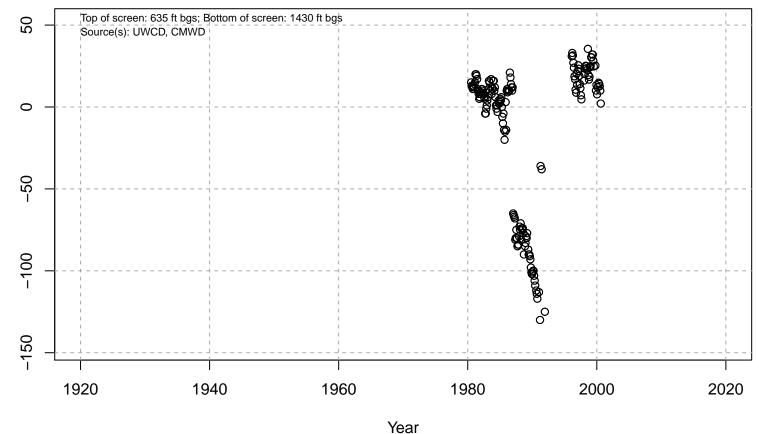

#### 01N21W04M01S

Basin: Oxnard; Screened Aquifer: Multiple; Screened Aquifer System: LAS