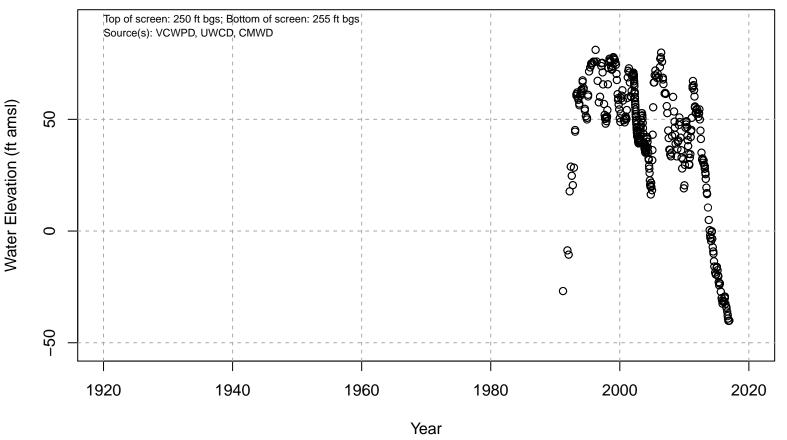

# 01N21W06L02S

Basin: Oxnard; Screened Aquifer: Oxnard; Screened Aquifer System: UAS