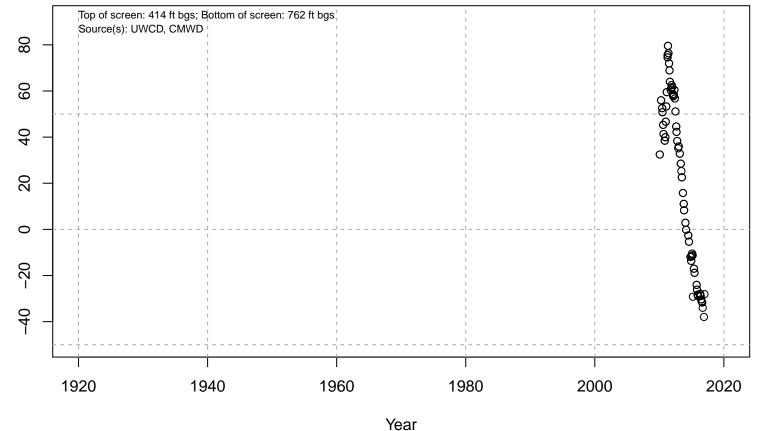

#### 01N21W04M01S

Basin: Oxnard; Screened Aquifer: Multiple; Screened Aquifer System: LAS