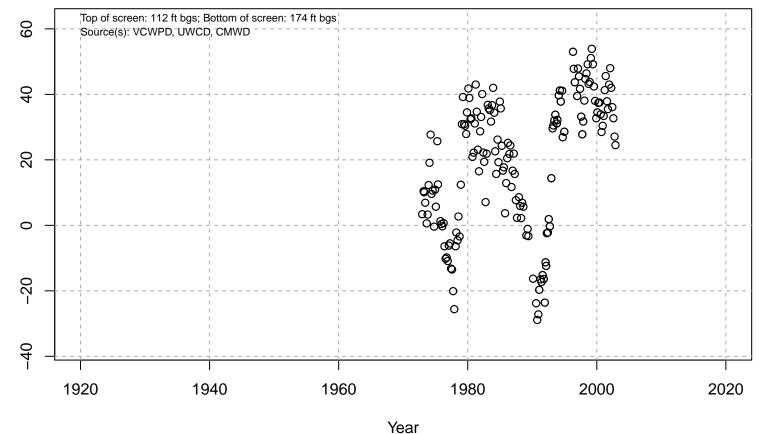

# 01N21W06L02S

Basin: Oxnard; Screened Aquifer: Oxnard; Screened Aquifer System: UAS