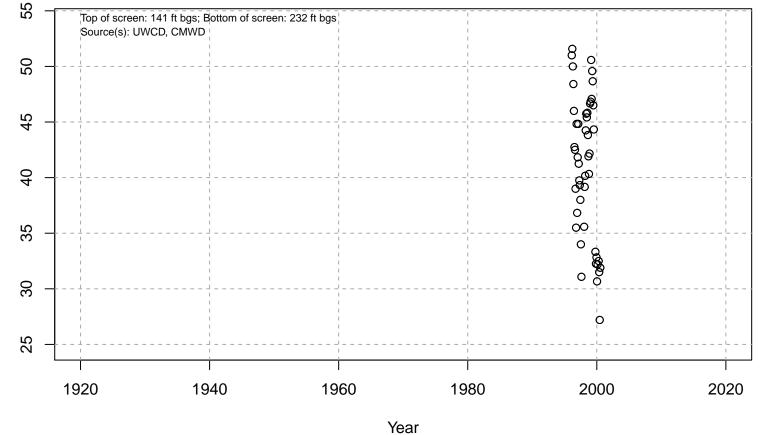

#### 01N21W05A02S

Basin: Oxnard; Screened Aquifer: Multiple; Screened Aquifer System: UAS