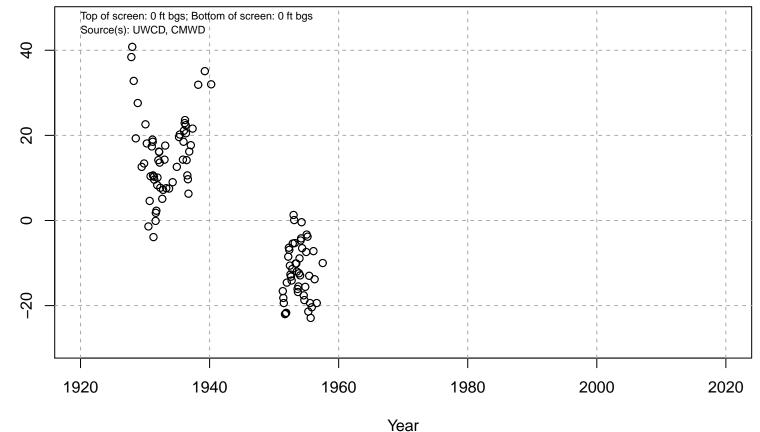

#### 01N21W04N02S

Basin: Oxnard; Screened Aquifer: Multiple; Screened Aquifer System: Undesignated