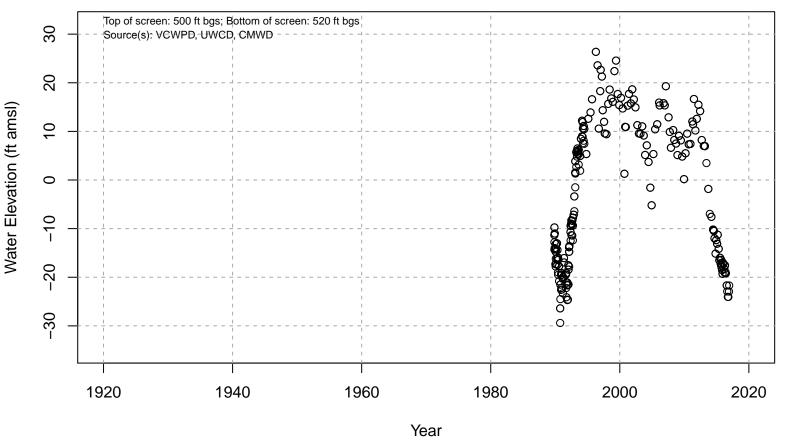

# 01N21W06L02S

Basin: Oxnard; Screened Aquifer: Oxnard; Screened Aquifer System: UAS