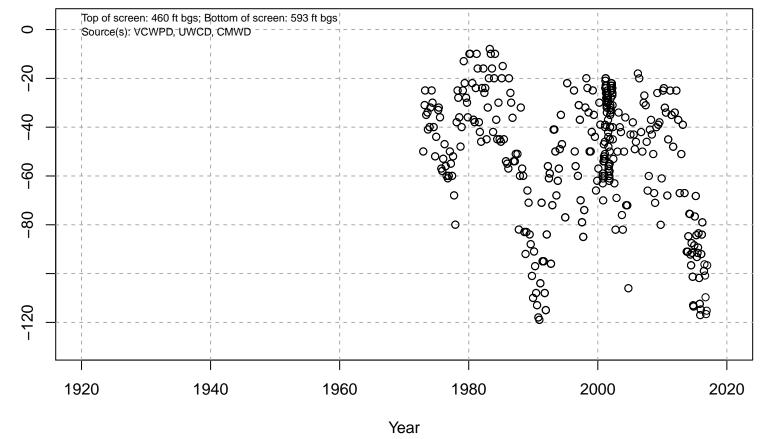

#### 01N21W04N02S

Basin: Oxnard; Screened Aquifer: Multiple; Screened Aquifer System: Undesignated