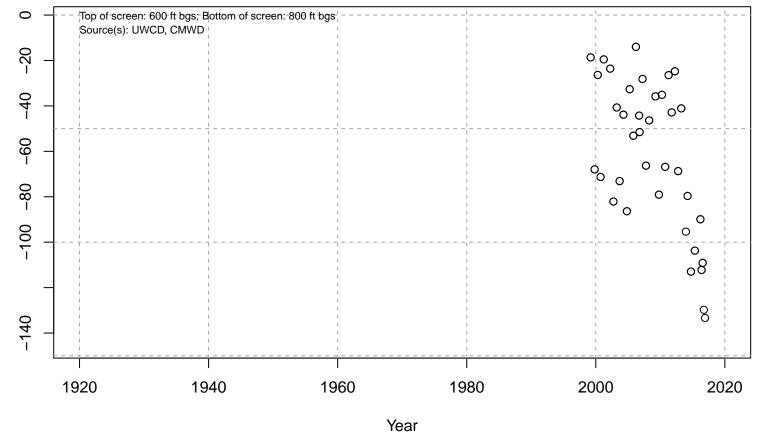

# 01N21W06L02S

Basin: Oxnard; Screened Aquifer: Oxnard; Screened Aquifer System: UAS