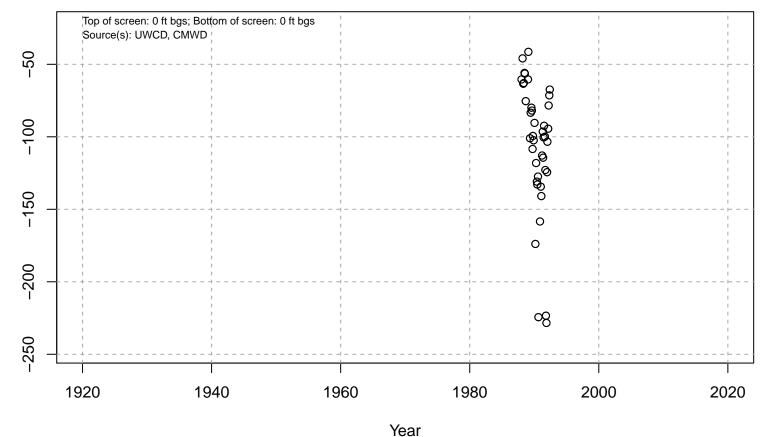

# 01N21W04D04S

Basin: Oxnard; Screened Aquifer: Multiple; Screened Aquifer System: LAS