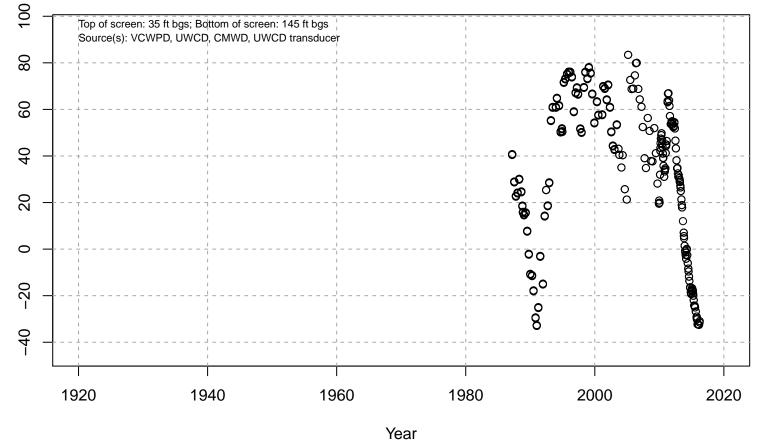

#### 01N21W05A02S

Basin: Oxnard; Screened Aquifer: Multiple; Screened Aquifer System: UAS