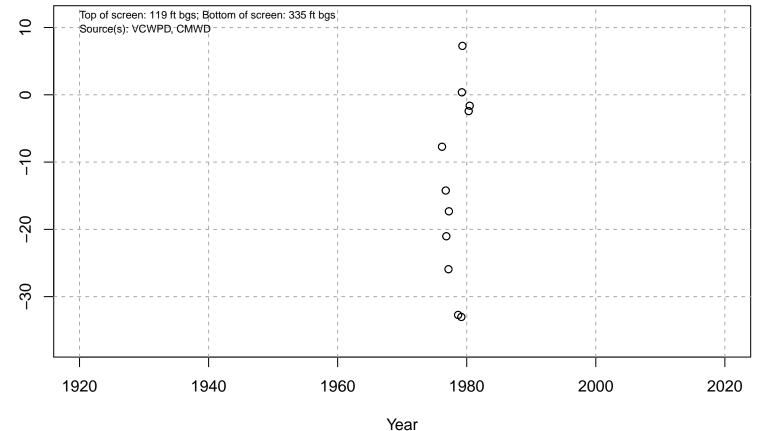

# 01N21W06R01S

Basin: Oxnard; Screened Aquifer: Oxnard; Screened Aquifer System: UAS