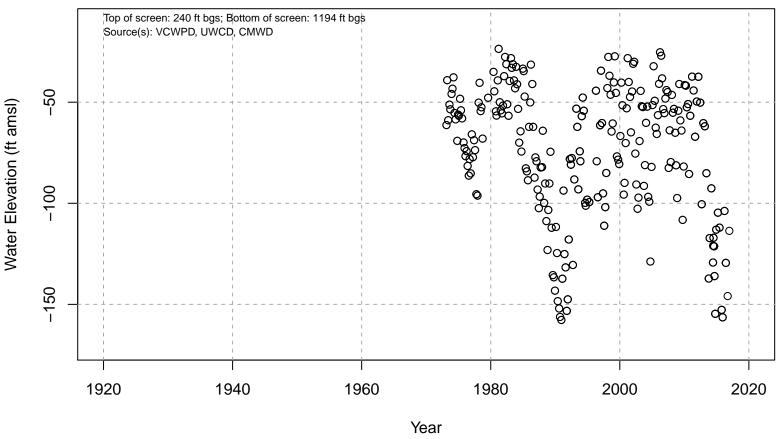

#### 01N21W05A02S

Basin: Oxnard; Screened Aquifer: Multiple; Screened Aquifer System: UAS