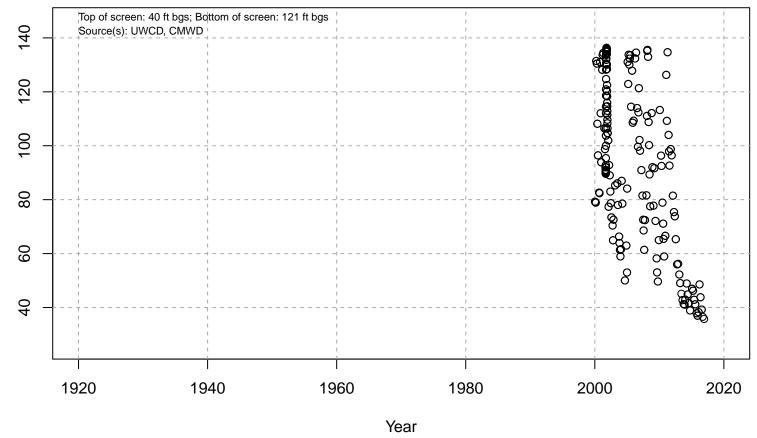

#### 01N21W05A02S

Basin: Oxnard; Screened Aquifer: Multiple; Screened Aquifer System: UAS