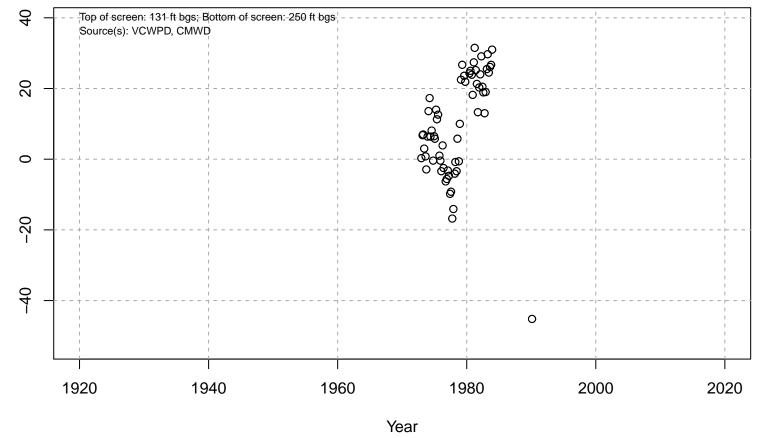

r System: LAS

## 01N22W13D02S



Basin: Oxnard; Screened Aquifer: Oxnard; Screened Aquifer System: UAS

## 01N22W13D03S



Basin: Oxnard; Screened Aquifer: Multiple; Screened Aquifer System: LAS

# 01N22W13E05S



Basin: Oxnard; Screened Aquifer: Multiple; Screened Aquifer System: LAS

## 01N22W13K02S



Basin: Oxnard; Screened Aquifer: Multiple; Screened Aquifer System: UAS

Water Elevation (ft amsl)

# 01N22W13N01S



Basin: Oxnard; Screened Aquifer: Oxnard; Screened Aquifer System: UAS

#### 01N22W14D01S



Basin: Oxnard; Screened Aquifer: Undesignated; Screened Aquifer System: Undesignated

# 01N22W14K01S



Basin: Oxnard; Screened Aquifer: Oxnard; Screened Aquifer System: UAS

#### 01N22W14R02S



Basin: Oxnard; Screened Aquifer: Oxnard; Screened Aquifer System: UAS

# 01N22W15C01S



Basin: Oxnard; Screened Aquifer: Multiple; Screened Aquifer System: UAS

# 01N22W16D04S



Basin: Oxnard; Screened Aquifer: Hueneme; Screened Aquifer System: LAS

#### 01N22W16E01S



Basin: Oxnard; Screened Aquifer: Oxnard; Screened Aquifer System: UAS

# 01N22W17B01S



Basin: Oxnard; Screened Aquifer: Multiple; Screened Aquifer System: LAS

# 01N22W17C03S



Water Elevation (ft amsl)

Basin: Oxnard; Screened Aquifer: Multiple; Screened Aquifer System: LAS

# 01N22W17D02S



# 01N22W17J02S



# 01N22W17M01S

| 10               | Top of screen: 101 ft l | bgs; Bottom of screen: 242 ft b | ogs            | 1      | 1 I<br>I I                            |
|------------------|-------------------------|---------------------------------|----------------|--------|-----------------------------