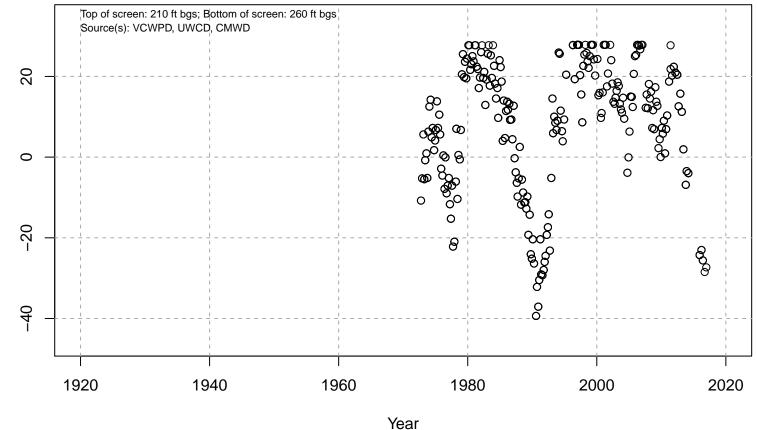

#### 01N21W05A02S

Basin: Oxnard; Screened Aquifer: Multiple; Screened Aquifer System: UAS