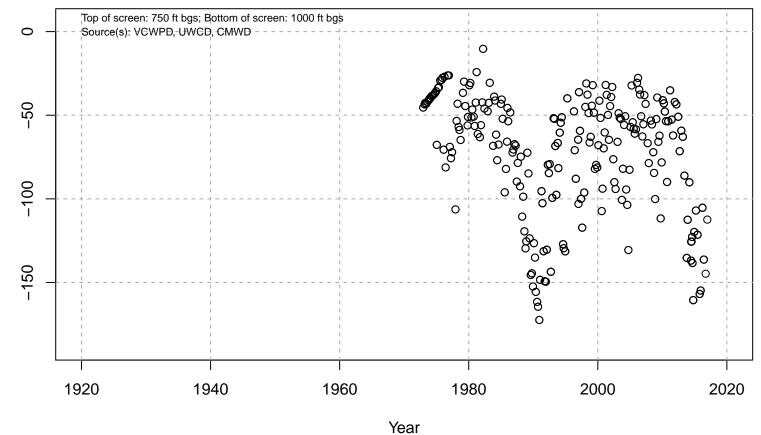

# 01N21W06J05S

Basin: Oxnard; Screened Aquifer: Fox; Screened Aquifer System: LAS