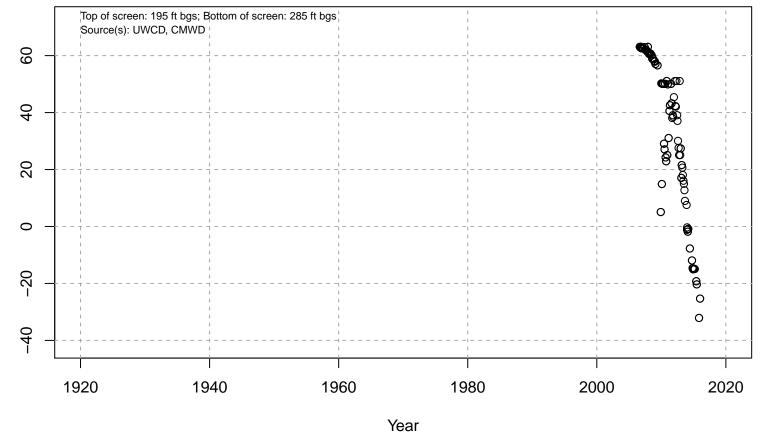

#### 01N21W05A02S

Basin: Oxnard; Screened Aquifer: Multiple; Screened Aquifer System: UAS