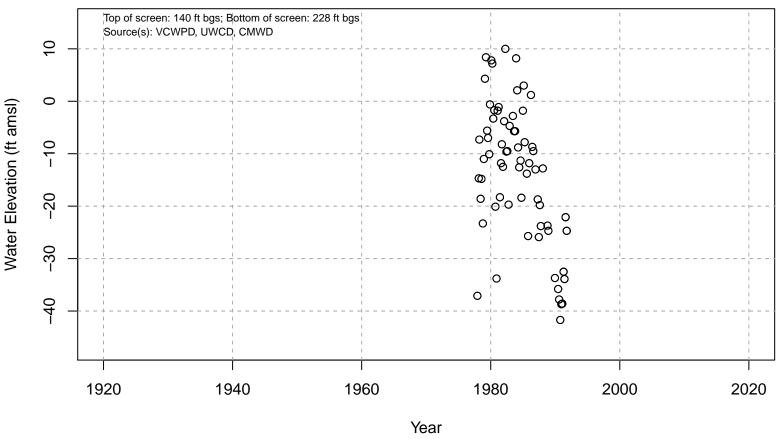

# 01N21W06L04S

Basin: Oxnard; Screened Aquifer: Oxnard; Screened Aquifer System: UAS