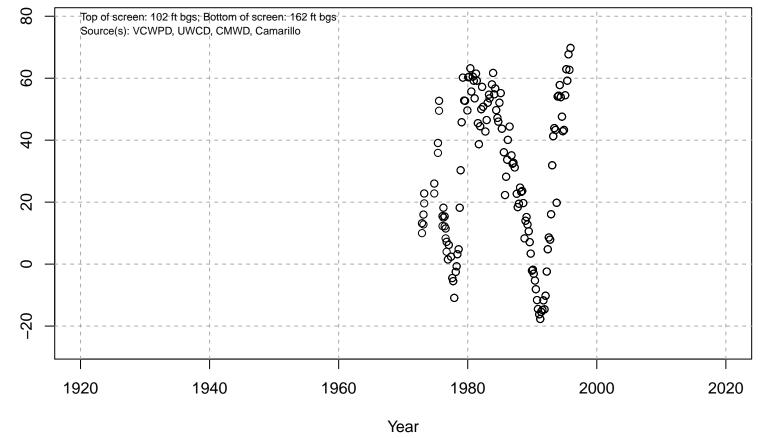

# 01N22W17M01S

| 10               | Top of screen: 101 ft l | bgs; Bottom of screen: 242 ft b | ogs            | 1      | 1 I<br>I I                            |
|------------------|-------------------------|---------------------------------|----------------|--------|---------------------------------------|
| <del>,</del>     | Source(s): VCWPD, C     | CMWD                            | <br>           |        |                                       |
|                  |                         |                                 | C              | )      |                                       |
|                  |                         |                                 |                | •<br>  |                                       |
|                  |                         |                                 |                | <br>   |                                       |
|                  |                         | l<br>l                          |                | l<br>L |                                       |
| - 2              | !<br>                   | !                               |                | I<br>! | I                                     |
|                  |                         |                                 |                |        |                                       |
|                  |                         |                                 |                |        |                                       |
|                  |                         | l<br>l                          |                | l<br>I |                                       |
|                  |                         |                                 | 0 <sup>0</sup> | 1      |                                       |
|                  |                         |                                 | 0              |        |                                       |
| 0 –              | · <del>,</del>          |                                 | ·              |        | · · · · · · · · · · · · · · · · · · · |
|                  | 1                       | 1                               | 1              | l<br>I | I I<br>I I                            |
|                  |                         |                                 |                | 1      |                                       |
|                  |                         |                                 |                | 1      |                                       |
|                  |                         |                                 |                | •<br>  |                                       |
| ے ب <sup>2</sup> | I<br>4                  |                                 | о<br>•         | I<br>I | I I<br>I                              |
| 1                |                         |                                 |                | 1      |                                       |
|                  |                         |                                 |                | <br>   |                                       |
|                  | 4000                    | 4040                            | 4000 40        | ·      |                                       |
|                  | 1920                    | 1940                            | 1960 19        | 80 20  | 2020                                  |
| Veer             |                         |                                 |                |        |                                       |
| Year             |                         |                                 |                |        |                                       |

Water Elevation (ft amsl)