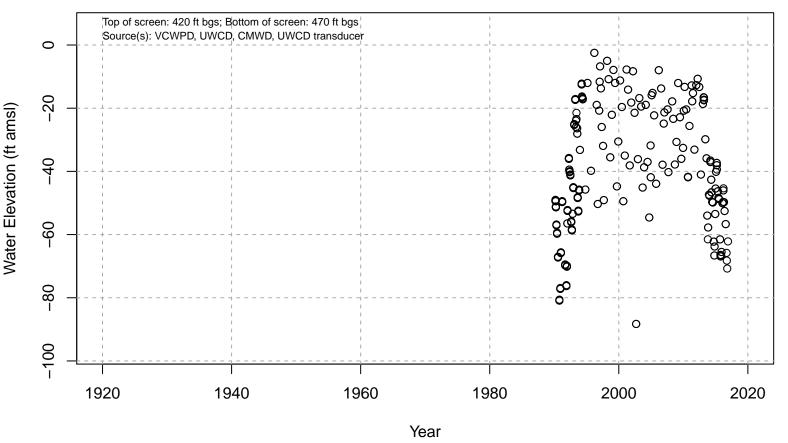

#### 01N21W04N02S

Basin: Oxnard; Screened Aquifer: Multiple; Screened Aquifer System: Undesignated