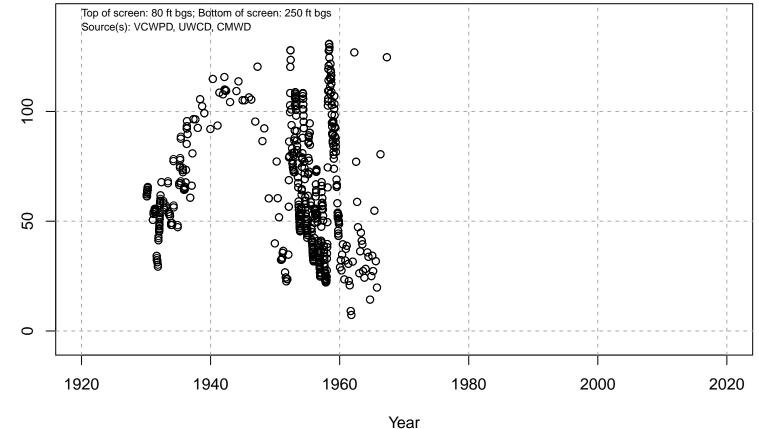

# 01N22W17M01S

| 10               | Top of screen: 101 ft l | bgs; Bottom of screen: 242 ft b | ogs            | 1      | 1 I<br>I I                            |
|------------------|-------------------------|---------------------------------|----------------|--------|---------------------------------------|
| <del>,</del>     | Source(s): VCWPD, C     | CMWD                            | <br>           |        |                                       |
|                  |                         |                                 | C              | )      |                                       |
|                  |                         |                                 |                | •<br>  |                                       |
|                  |                         |                                 |                | <br>   |                                       |
|                  |                         | l<br>l                          |                | l<br>L |                                       |
| - 2              | !<br>                   | !                               |                | I<br>! | I                                     |
|                  |                         |                                 |                |        |                                       |
|                  |                         |                                 |                |        |                                       |
|                  |                         | l<br>l                          |                | l<br>I |                                       |
|                  |                         |                                 | 0 <sup>0</sup> | 1      |                                       |
|                  |                         |                                 | 0              |        |                                       |
| 0 –              | · <del>,</del>          |                                 | ·              |        | · · · · · · · · · · · · · · · · · · · |
|                  | 1                       | 1                               | 1              | l<br>I | I I<br>I I                            |
|                  |                         |                                 |                | 1      |                                       |
|                  |                         |                                 |                | 1      |                                       |
|                  |                         |                                 |                | •<br>  |                                       |
| ے ب <sup>2</sup> | I<br>4                  |                                 | о<br>•         | I<br>I | I I<br>I                              |
| 1                |                         |                                 |                | 1      |                                       |
|                  |                         |                                 |                | <br>   |                                       |
|                  | 4000                    | 4040                            | 4000 40        | ·      |                                       |
|                  | 1920                    | 1940                            | 1960 19        | 80 20  | 2020                                  |
| Veer             |                         |                                 |                |        |                                       |
| Year             |                         |                                 |                |        |                                       |