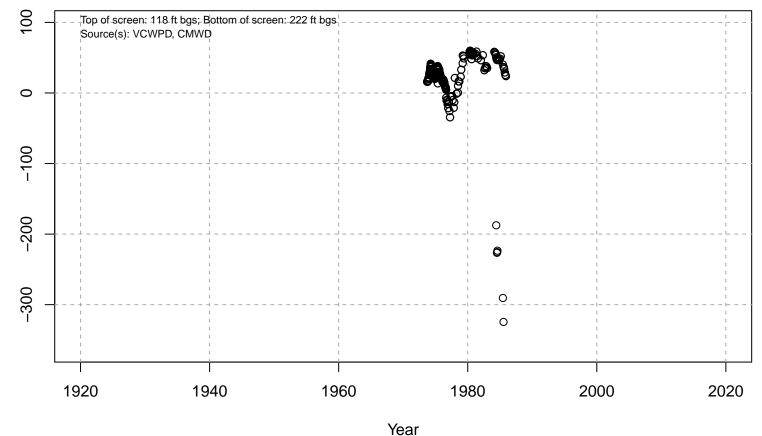

#### 01N21W05A02S

Basin: Oxnard; Screened Aquifer: Multiple; Screened Aquifer System: UAS