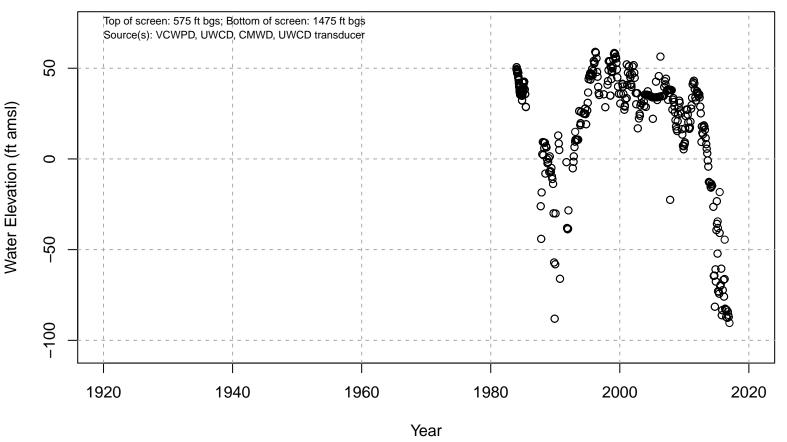

# 01N21W04D04S

Basin: Oxnard; Screened Aquifer: Multiple; Screened Aquifer System: LAS