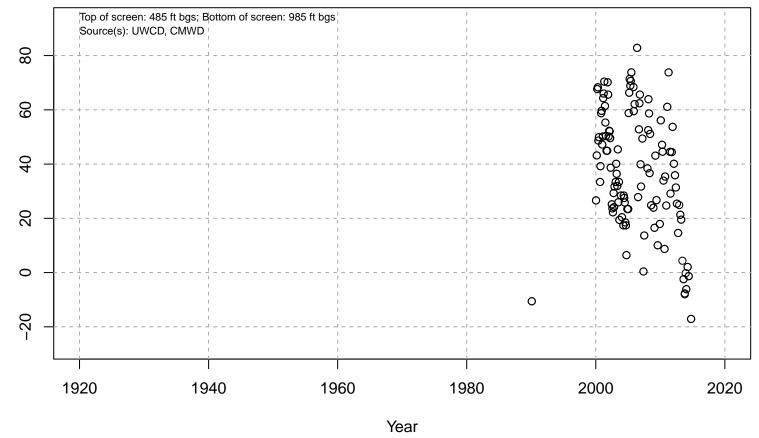

# 01N21W06L04S

Basin: Oxnard; Screened Aquifer: Oxnard; Screened Aquifer System: UAS