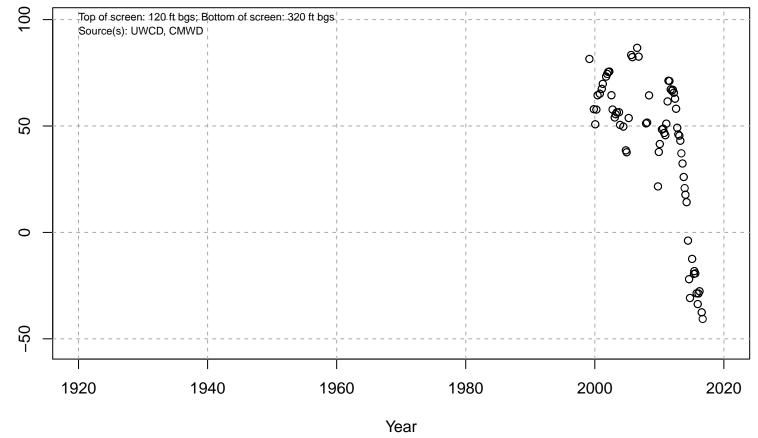

# 01N21W06R01S

Basin: Oxnard; Screened Aquifer: Oxnard; Screened Aquifer System: UAS