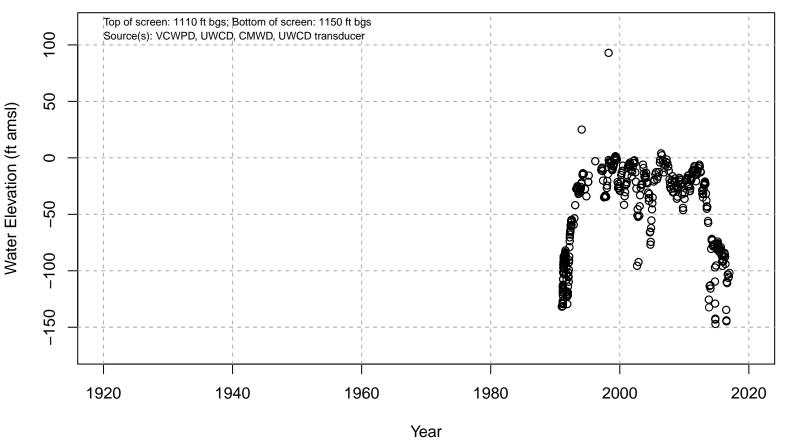

#### 01N21W04N02S

Basin: Oxnard; Screened Aquifer: Multiple; Screened Aquifer System: Undesignated