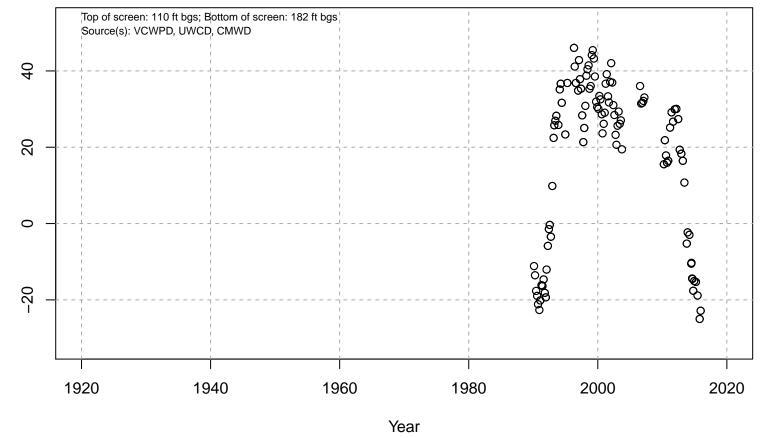

#### 01N21W04N02S

Basin: Oxnard; Screened Aquifer: Multiple; Screened Aquifer System: Undesignated