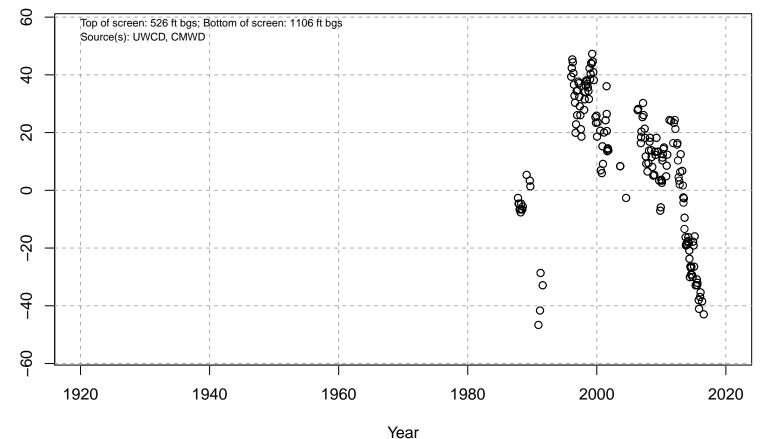

# 01N21W04D04S

Basin: Oxnard; Screened Aquifer: Multiple; Screened Aquifer System: LAS