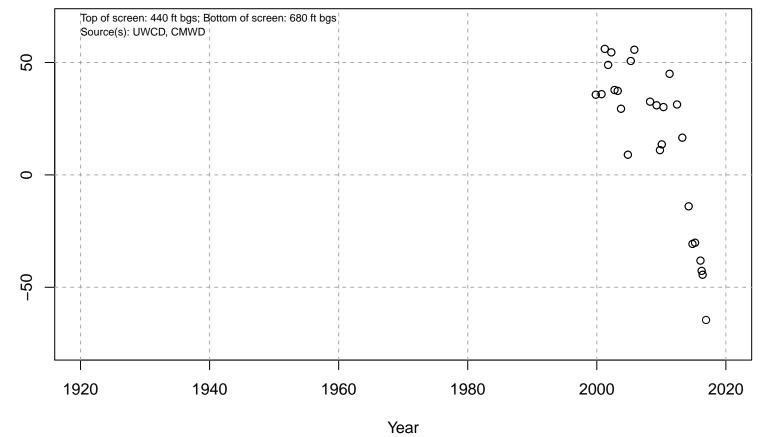

#### 01N21W04N02S

Basin: Oxnard; Screened Aquifer: Multiple; Screened Aquifer System: Undesignated