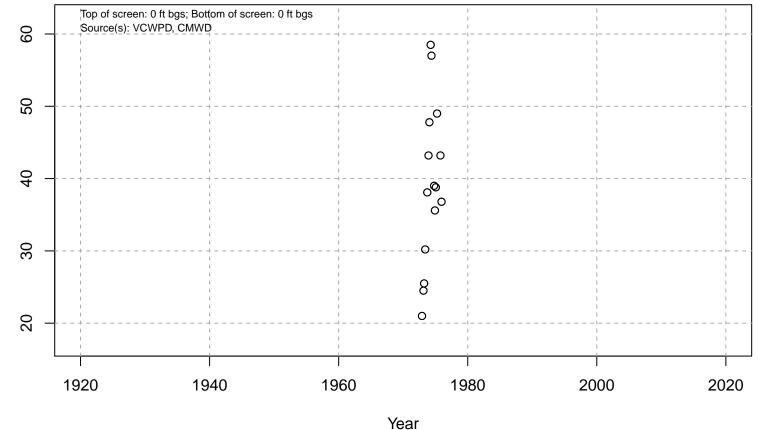

# 01N21W06L02S

Basin: Oxnard; Screened Aquifer: Oxnard; Screened Aquifer System: UAS