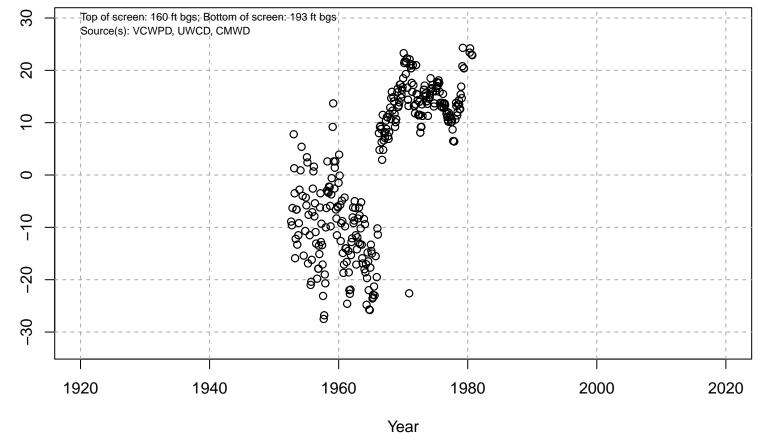

# 01N21W04D04S

Basin: Oxnard; Screened Aquifer: Multiple; Screened Aquifer System: LAS