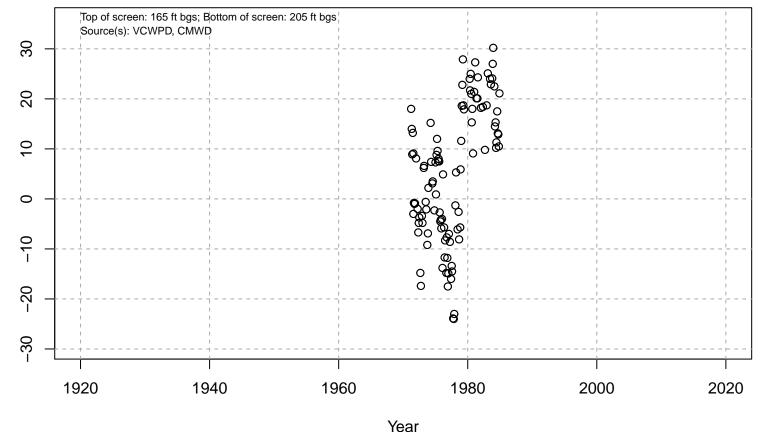

# 01N22W11D02S



# 01N22W11D03S



Basin: Oxnard; Screened Aquifer: Undesignated; Screened Aquifer System: UAS

#### 01N22W12N03S



Basin: Oxnard; Screened Aquifer: Multiple; Screened Aquifer System: LAS

# 01N22W12R01S



Basin: Oxnard; Screened Aquifer: Multiple; Screened Aquifer System: LAS

## 01N22W13D02S



Basin: Oxnard; Screened Aquifer: Oxnard; Screened Aquifer System: UAS

## 01N22W13D03S



Basin: Oxnard; Screened Aquifer: Multiple; Screened Aquifer System: LAS

# 01N22W13E05S



Basin: Oxnard; Screened Aquifer: Multiple; Screened Aquifer System: LAS

## 01N22W13K02S



Basin: Oxnard; Screened Aquifer: Multiple; Screened Aquifer System: UAS

Water Elevation (ft amsl)

# 01N22W13N01S



Basin: Oxnard; Screened Aquifer: Oxnard; Screened Aquifer System: UAS

#### 01N22W14D01S



Basin: Oxnard; Screened Aquifer: Undesignated; Screened Aquifer System: Undesignated

# 01N22W14K01S



Basin: Oxnard; Screened Aquifer: Oxnard; Screened Aquifer System: UAS

#### 01N22W14R02S



Basin: Oxnard; Screened Aquifer: Oxnard; Screened Aquifer System: UAS

# 01N22W15C01S



Basin: Oxnard; Screened Aquifer: Multiple; Screened Aquifer System: UAS

# 01N22W16D04S



Basin: Oxnard; Screened Aquifer: Hueneme; Screened Aquifer System: LAS

#### 01N22W16E01S



Basin: Oxnard; Screened Aquifer: Oxnard; Screened Aquifer System: UAS

# 01N22W17B01S



Basin: Oxnard; Screened Aquifer: Multiple; Screened Aquifer System: LAS

# 01N22W17C03S



Water Elevation (ft amsl)

Basin: Oxnard; Screened Aquifer: Multiple; Screened Aquifer System: LAS

# 01N22W17D02S



# 01N22W17J02S



# 01N22W17M01