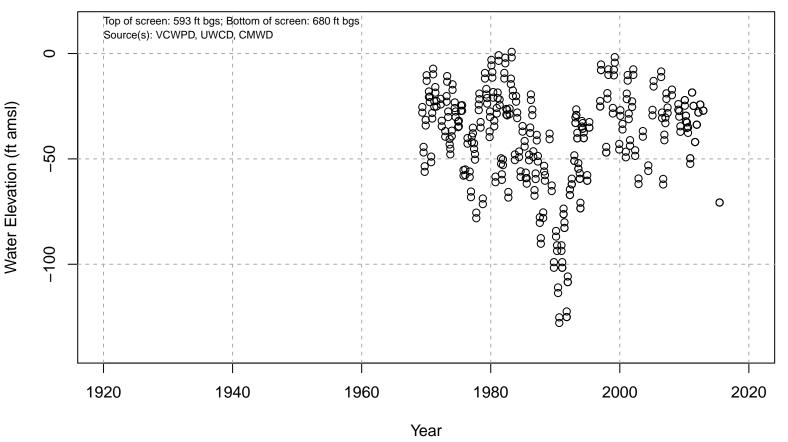

# 01N22W03F05S

Basin: Oxnard; Screened Aquifer: Hueneme; Screened Aquifer System: LAS

# 01N22W03F06S

Basin: Oxnard; Screened Aquifer: Hueneme; Screened Aquifer System: LAS