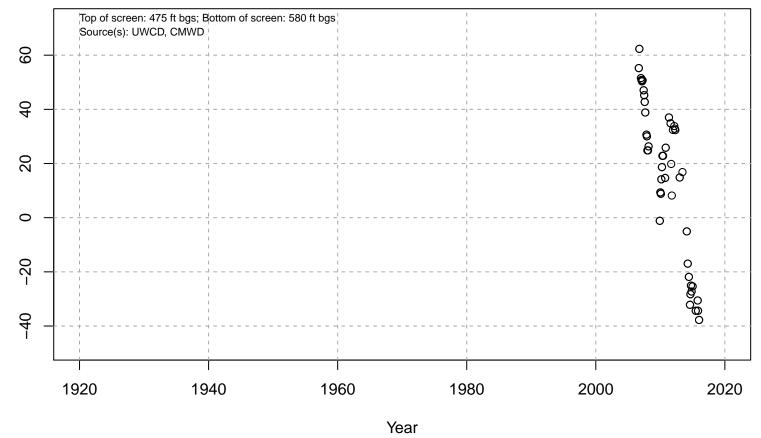

#### 01N21W04M01S

Basin: Oxnard; Screened Aquifer: Multiple; Screened Aquifer System: LAS