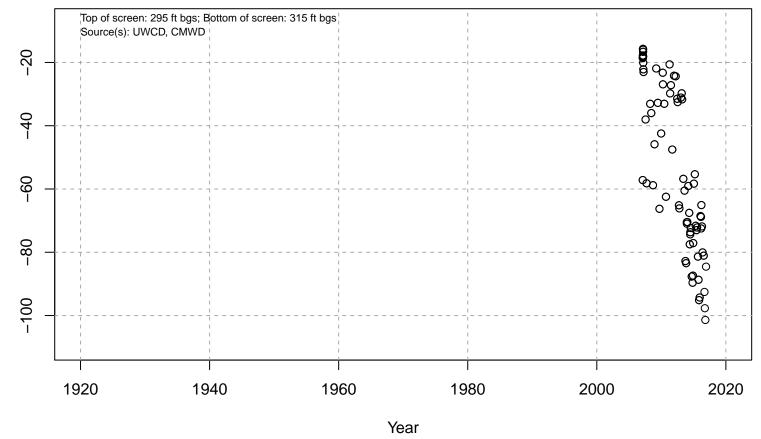

#### 01N21W04N02S

Basin: Oxnard; Screened Aquifer: Multiple; Screened Aquifer System: Undesignated