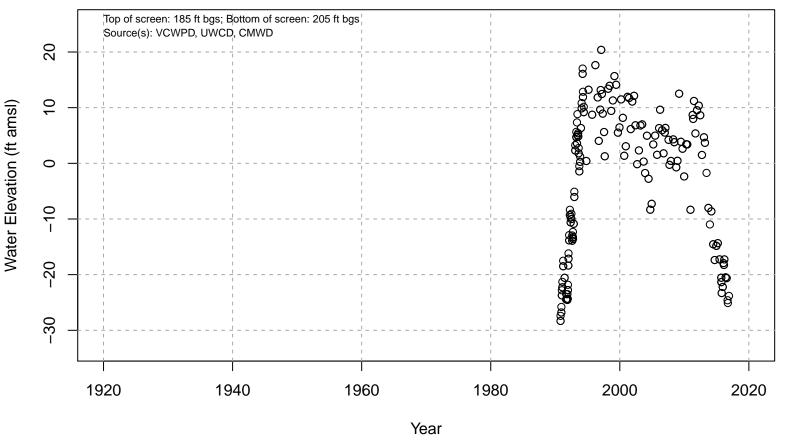

# 01N21W06J05S

Basin: Oxnard; Screened Aquifer: Fox; Screened Aquifer System: LAS