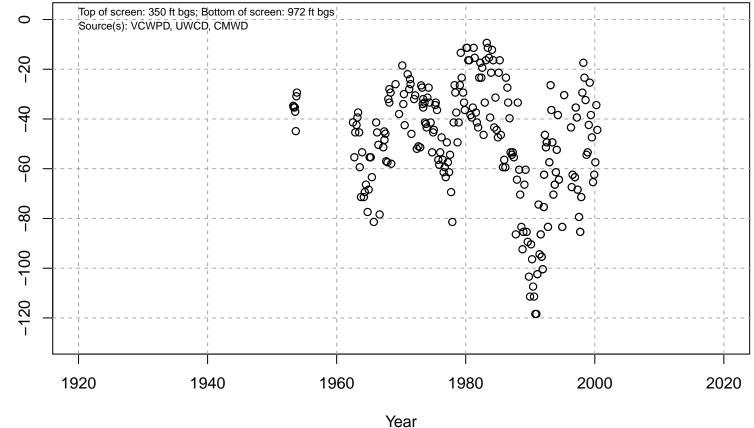

# 01N21W06L04S

Basin: Oxnard; Screened Aquifer: Oxnard; Screened Aquifer System: UAS