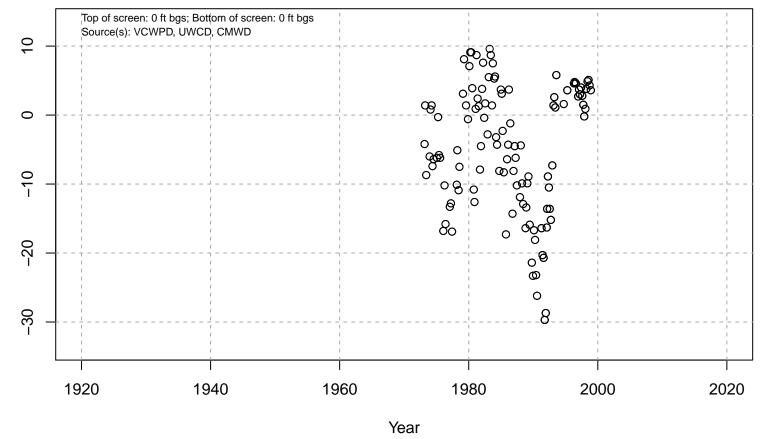

em: LAS

## 01N22W35E04S



Basin: Oxnard; Screened Aquifer: Mugu; Screened Aquifer System: UAS

### 01N22W35E05S



Basin: Oxnard; Screened Aquifer: Oxnard; Screened Aquifer System: UAS

#### 01N22W36B02S



Basin: Oxnard; Screened Aquifer: Multiple; Screened Aquifer System: LAS

#### 01N22W36K05S



Basin: Oxnard; Screened Aquifer: Grimes; Screened Aquifer System: LAS

#### 01N22W36K06S



Water Elevation (ft amsl)

Basin: Oxnard; Screened Aquifer: Fox; Screened Aquifer System: LAS

### 01N22W36K07S



Basin: Oxnard; Screened Aquifer: Fox; Screened Aquifer System: LAS

## 01N22W36K08S



Water Elevation (ft amsl)

Basin: Oxnard; Screened Aquifer: Mugu; Screened Aquifer System: UAS

## 01N22W36K09S



Basin: Oxnard; Screened Aquifer: Oxnard; Screened Aquifer System: UAS

## 01N22W36L01S



Basin: Oxnard; Screened Aquifer: Oxnard; Screened Aquifer System: UAS

## 01N23W01C02S



Basin: Oxnard; Screened Aquifer: Fox; Screened Aquifer System: LAS

# 01N23W01C03S



Basin: Oxnard; Screened Aquifer: Hueneme; Screened Aquifer System: LAS

# 01N23W01C04S



Basin: Oxnard; Screened Aquifer: Hueneme; Screened Aquifer System: LAS

# 01N23W01C05S



Basin: Oxnard; Screened Aquifer: Oxnard; Screened Aquifer System: UAS

#### 01N23W01H01S



Basin: Oxnard; Screened Aquifer: Oxnard; Screened Aquifer System: UAS

## 01S21W08L01S



Basin: Oxnard; Screened Aquifer: Undesignated; Screened Aquifer System: Undesignated

## 01S21W08L02S



Basin: Oxnard; Screened Aquifer: Undesignated; Screened Aquifer System: Undesignated

# 01S21W08L03S



Water Elevation (ft amsl)

Basin: Oxnard; Screened