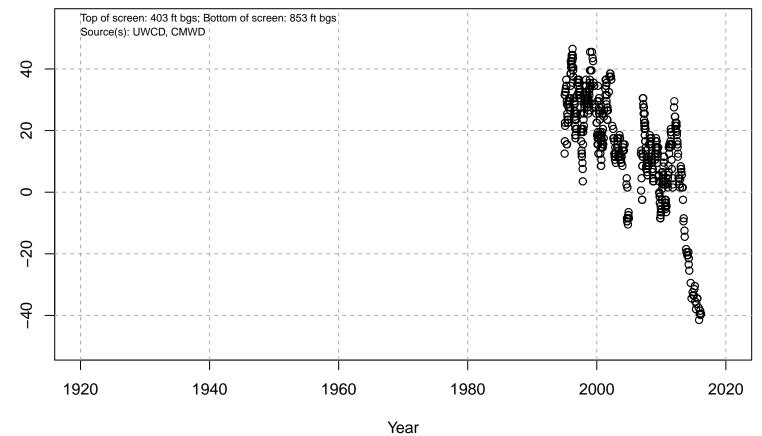

# 01N21W06L04S

Basin: Oxnard; Screened Aquifer: Oxnard; Screened Aquifer System: UAS