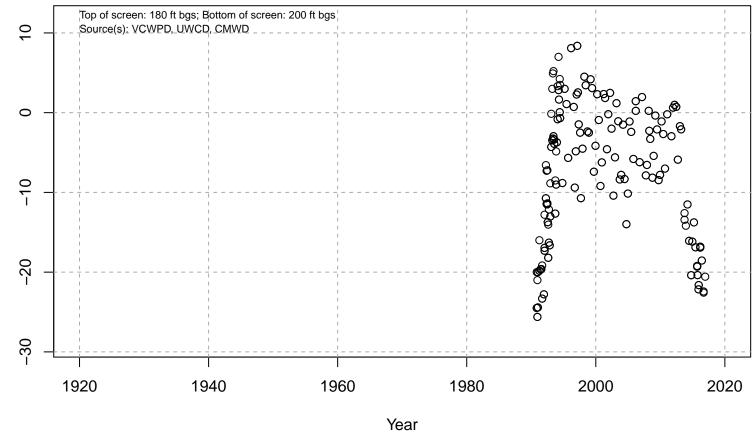

# 01N21W31A07S

Basin: Oxnard; Screened Aquifer: Mugu; Screened Aquifer System: UAS