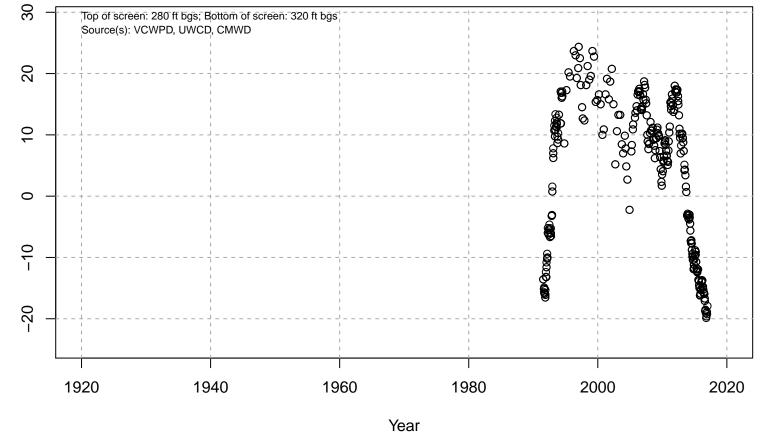

# 01N21W32Q03S

Water Elevation (ft amsl)

Basin: Oxnard; Screened Aquifer: Grimes; Screened Aquifer System: LAS