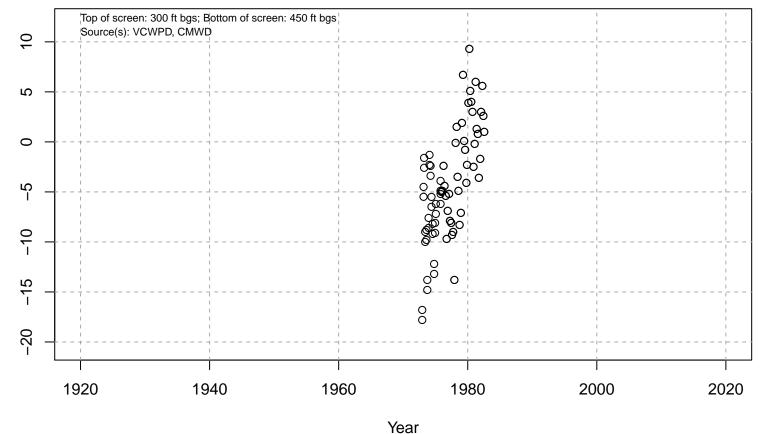

# 01N21W06J05S

Basin: Oxnard; Screened Aquifer: Fox; Screened Aquifer System: LAS