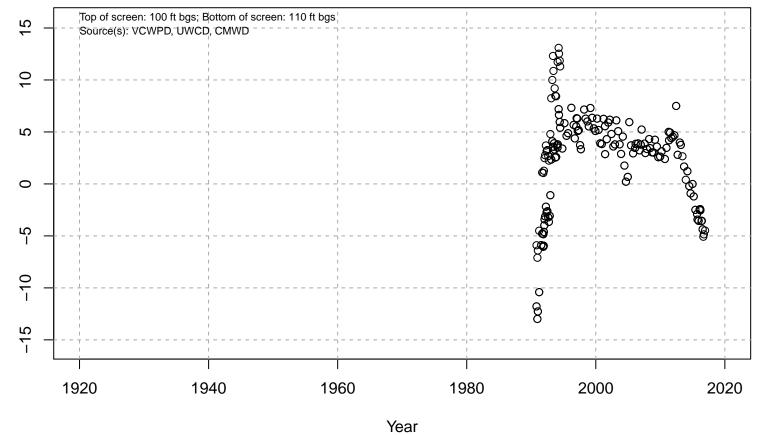

#### 01N21W05A02S

Basin: Oxnard; Screened Aquifer: Multiple; Screened Aquifer System: UAS