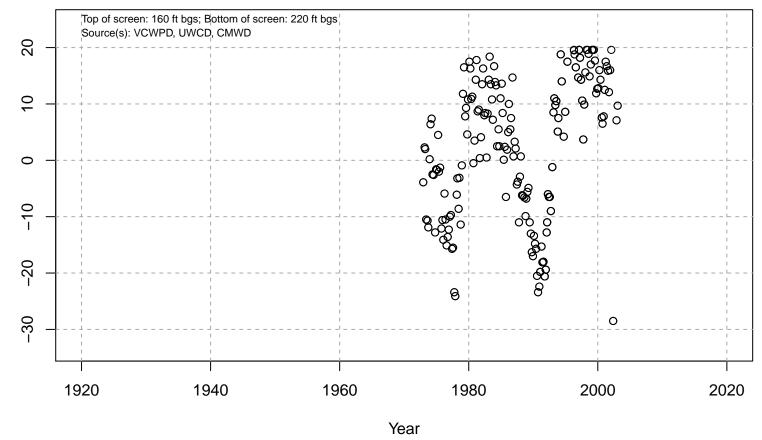

# 01N21W06J05S

Basin: Oxnard; Screened Aquifer: Fox; Screened Aquifer System: LAS