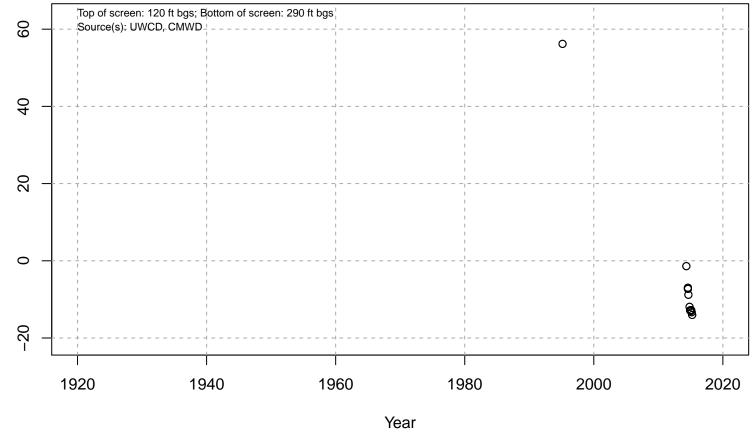

#### 01N21W04N02S

Basin: Oxnard; Screened Aquifer: Multiple; Screened Aquifer System: Undesignated