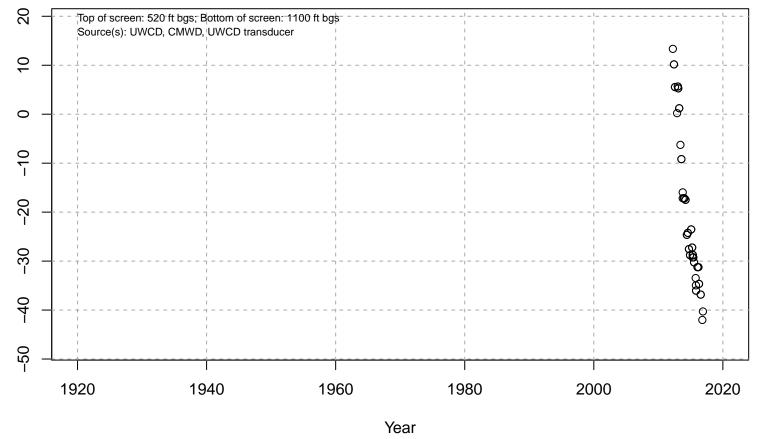

# 01N21W06L04S

Basin: Oxnard; Screened Aquifer: Oxnard; Screened Aquifer System: UAS