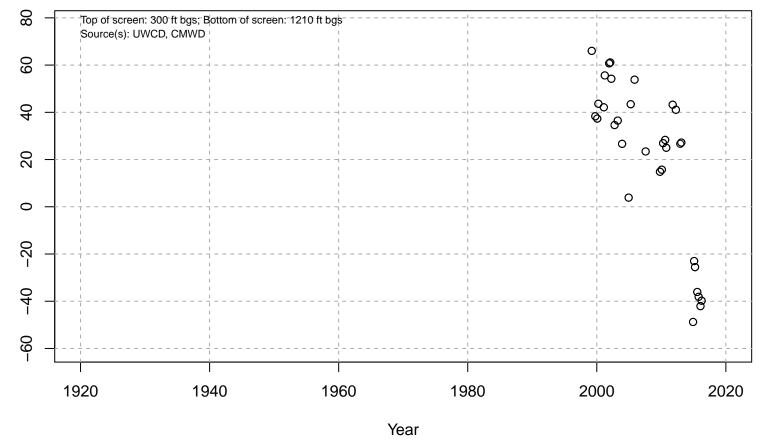

#### 01N21W04M01S

Basin: Oxnard; Screened Aquifer: Multiple; Screened Aquifer System: LAS