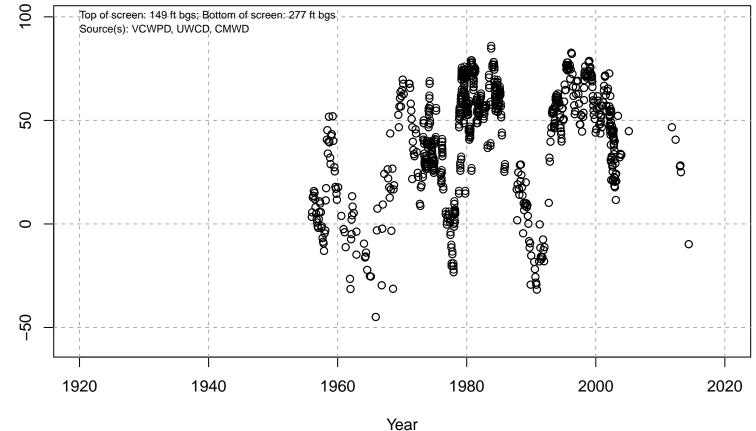

# 01N21W06L04S

Basin: Oxnard; Screened Aquifer: Oxnard; Screened Aquifer System: UAS