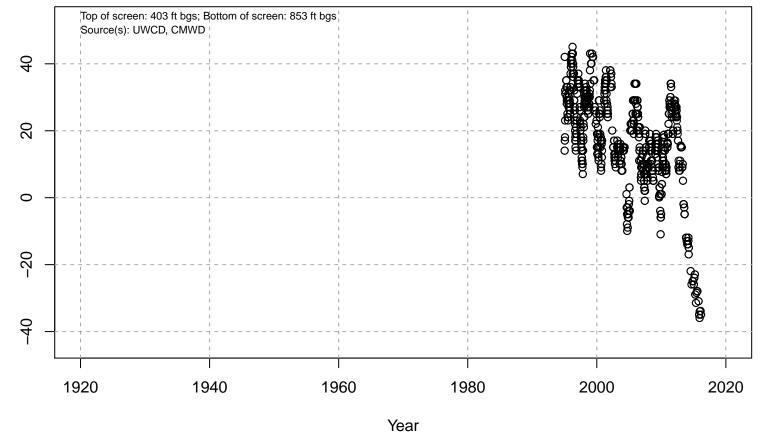

# 01N21W06R01S

Basin: Oxnard; Screened Aquifer: Oxnard; Screened Aquifer System: UAS