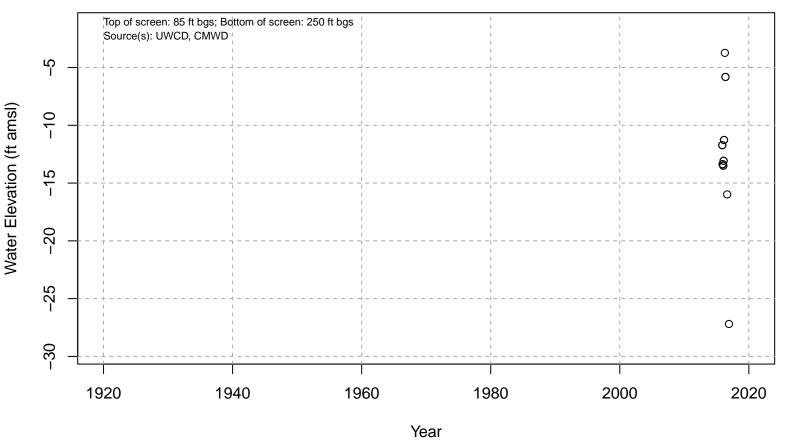

#### 01N21W04N02S

Basin: Oxnard; Screened Aquifer: Multiple; Screened Aquifer System: Undesignated