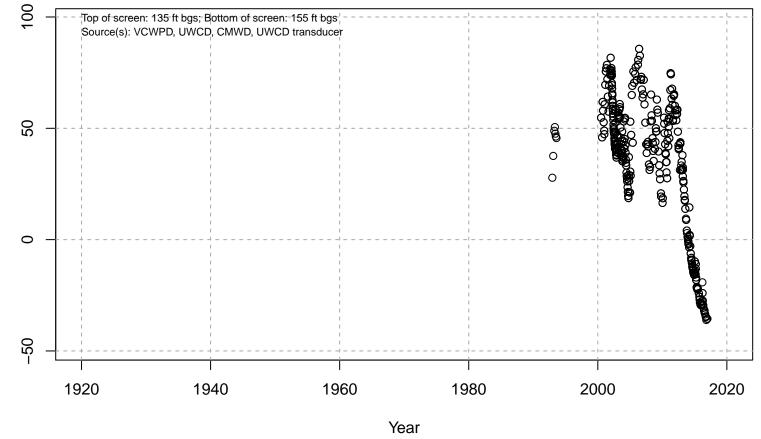

# 01N21W32Q07S

Basin: Oxnard; Screened Aquifer: Mugu; Screened Aquifer System: UAS

Water Elevation (ft amsl)