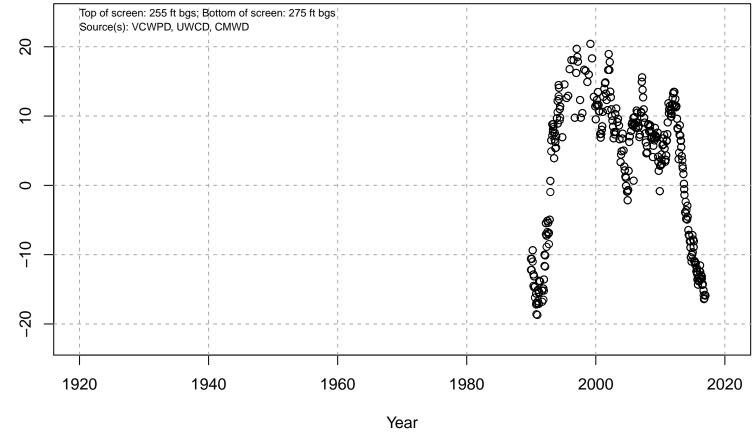

# 01N21W06J05S

Basin: Oxnard; Screened Aquifer: Fox; Screened Aquifer System: LAS