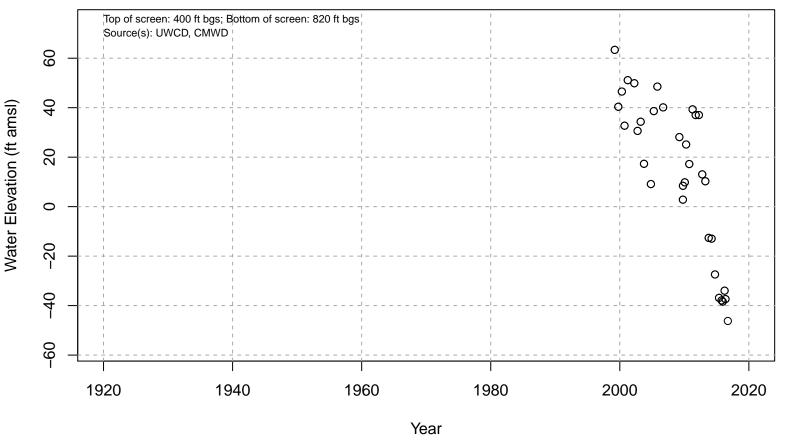

#### 01N21W04N02S

Basin: Oxnard; Screened Aquifer: Multiple; Screened Aquifer System: Undesignated