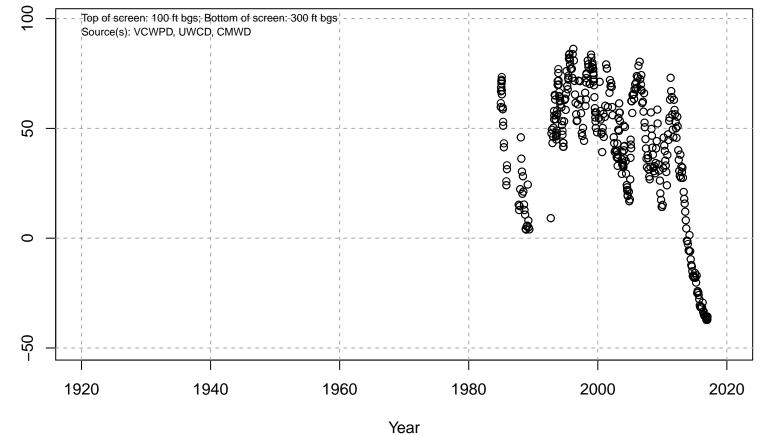

: UAS

### 02N22W23C01S



Basin: Oxnard; Screened Aquifer: Multiple; Screened Aquifer System: UAS

### 02N22W23C02S



Basin: Oxnard; Screened Aquifer: Multiple; Screened Aquifer System: UAS

# 02N22W23C03S



Basin: Oxnard; Screened Aquifer: Hueneme; Screened Aquifer System: LAS

# 02N22W23C05S



Basin: Oxnard; Screened Aquifer: Multiple; Screened Aquifer System: UAS

# 02N22W23C06S



Basin: Oxnard; Screened Aquifer: Undesignated; Screened Aquifer System: UAS

# 02N22W23D06S



Water Elevation (ft amsl)

Basin: Oxnard; Screened Aquifer: Multiple; Screened Aquifer System: UAS

### 02N22W23G01S



Basin: Oxnard; Screened Aquifer: Multiple; Screened Aquifer System: Undesignated

#### 02N22W23G02S



Basin: Oxnard; Screened Aquifer: Multiple; Screened Aquifer System: UAS

## 02N22W23G03S



Basin: Oxnard; Screened Aquifer: Multiple; Screened Aquifer System: UAS

### 02N22W23G04S



Basin: Oxnard; Screened Aquifer: Multiple; Screened Aquifer System: UAS

# 02N22W23H04S



Basin: Oxnard; Screened Aquifer: Multiple; Screened Aquifer System: LAS

## 02N22W23H06S



Basin: Oxnard; Screened Aquifer: Oxnard; Screened Aquifer System: UAS

## 02N22W23K01S



Basin: Oxnard; Screened Aquifer: Multiple; Screened Aquifer System: UAS

### 02N22W23K04S



Basin: Oxnard; Screened Aquifer: Multiple; Screened Aquifer System: LAS

## 02N22W23K05S



Basin: Oxnard; Screened Aquifer: Multiple; Screened Aquifer System: UAS

# 02N22W24A01S



Basin: Oxnard; Screened Aquifer: Multiple; Screened Aquifer System: UAS

# 02N22W24P01S



Basin: Oxnard; Screened Aquifer: Mugu; Screened Aquifer System: B