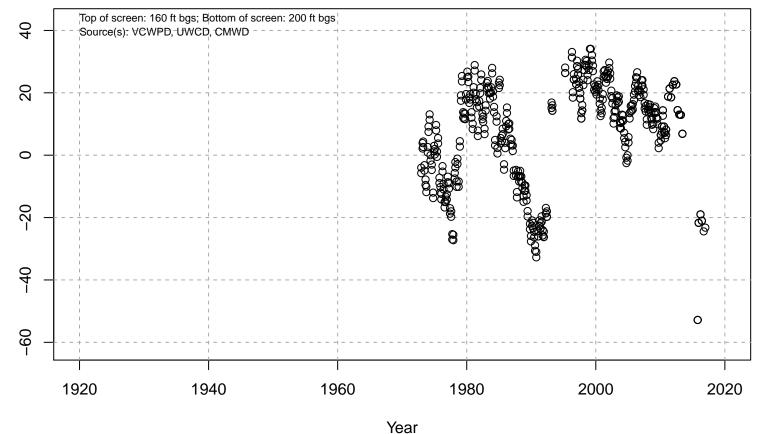

stem: UAS

#### 01N22W12N03S



Basin: Oxnard; Screened Aquifer: Multiple; Screened Aquifer System: LAS

# 01N22W12R01S



Basin: Oxnard; Screened Aquifer: Multiple; Screened Aquifer System: LAS

## 01N22W13D02S



Basin: Oxnard; Screened Aquifer: Oxnard; Screened Aquifer System: UAS

## 01N22W13D03S



Basin: Oxnard; Screened Aquifer: Multiple; Screened Aquifer System: LAS

# 01N22W13E05S



Basin: Oxnard; Screened Aquifer: Multiple; Screened Aquifer System: LAS

## 01N22W13K02S



Basin: Oxnard; Screened Aquifer: Multiple; Screened Aquifer System: UAS

Water Elevation (ft amsl)

# 01N22W13N01S



Basin: Oxnard; Screened Aquifer: Oxnard; Screened Aquifer System: UAS

#### 01N22W14D01S



Basin: Oxnard; Screened Aquifer: Undesignated; Screened Aquifer System: Undesignated

# 01N22W14K01S



Basin: Oxnard; Screened Aquifer: Oxnard; Screened Aquifer System: UAS

#### 01N22W14R02S



Basin: Oxnard; Screened Aquifer: Oxnard; Screened Aquifer System: UAS

# 01N22W15C01S



Basin: Oxnard; Screened Aquifer: Multiple; Screened Aquifer System: UAS

# 01N22W16D04S



Basin: Oxnard; Screened Aquifer: Hueneme; Screened Aquifer System: LAS

#### 01N22W16E01S



Basin: Oxnard; Screened Aquifer: Oxnard; Screened Aquifer System: UAS

# 01N22W17B01S



Basin: Oxnard; Screened Aquifer: Multiple; Screened Aquifer System: LAS

# 01N22W17C03S



Water Elevation (ft amsl)

Basin: Oxnard; Screened Aquifer: Multiple; Screened Aquifer System: LAS

# 01N22W17D02S



# 01N22W17J02S



# 01N22W17M01S

| 10               | Top of screen: 101 ft l | bgs; Bottom of screen: 242 ft b | ogs            | 1