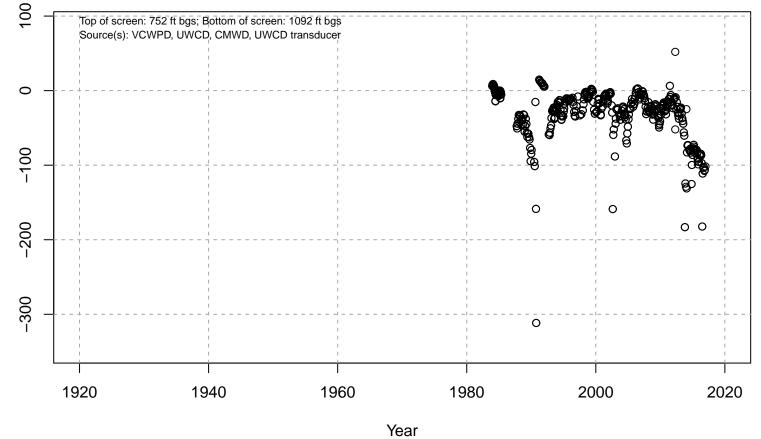

# 01N21W04D04S

Basin: Oxnard; Screened Aquifer: Multiple; Screened Aquifer System: LAS