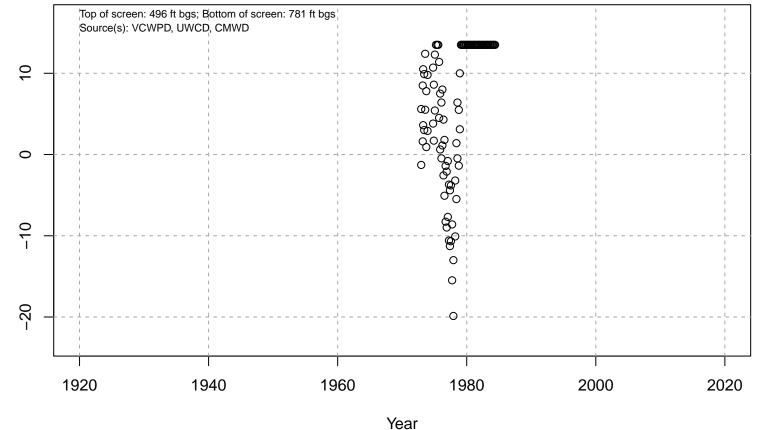

#### 01N21W04N02S

Basin: Oxnard; Screened Aquifer: Multiple; Screened Aquifer System: Undesignated