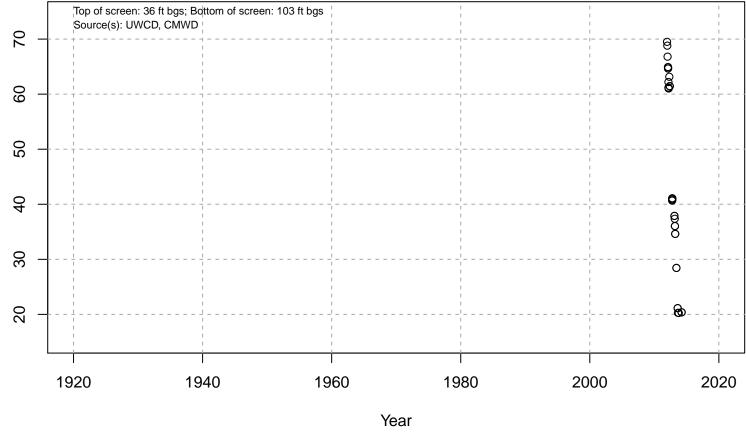

#### 01N21W04M01S

Basin: Oxnard; Screened Aquifer: Multiple; Screened Aquifer System: LAS