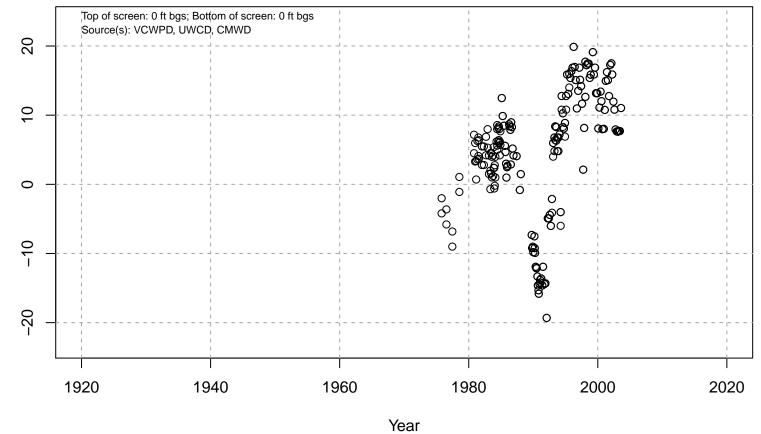

# 01N21W06L04S

Basin: Oxnard; Screened Aquifer: Oxnard; Screened Aquifer System: UAS