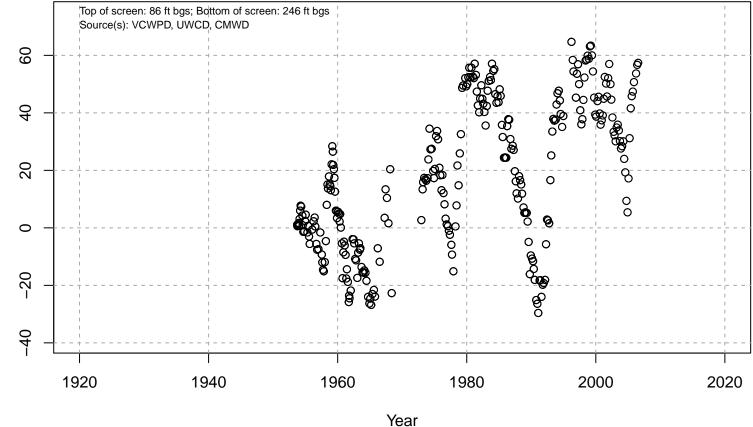

#### 01N21W04N02S

Basin: Oxnard; Screened Aquifer: Multiple; Screened Aquifer System: Undesignated