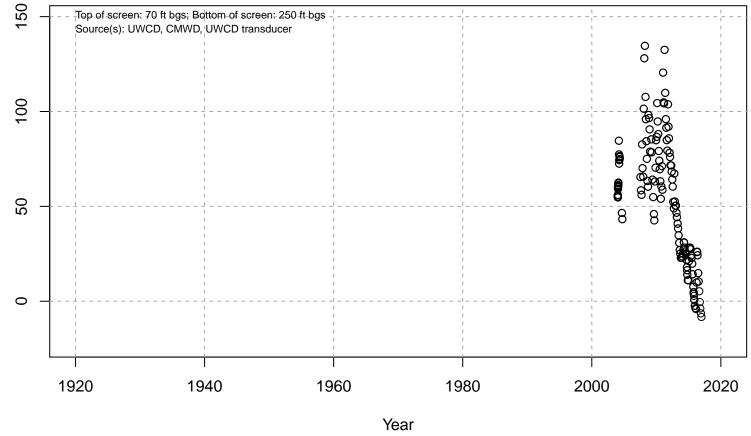

# 01N21W06J05S

Basin: Oxnard; Screened Aquifer: Fox; Screened Aquifer System: LAS