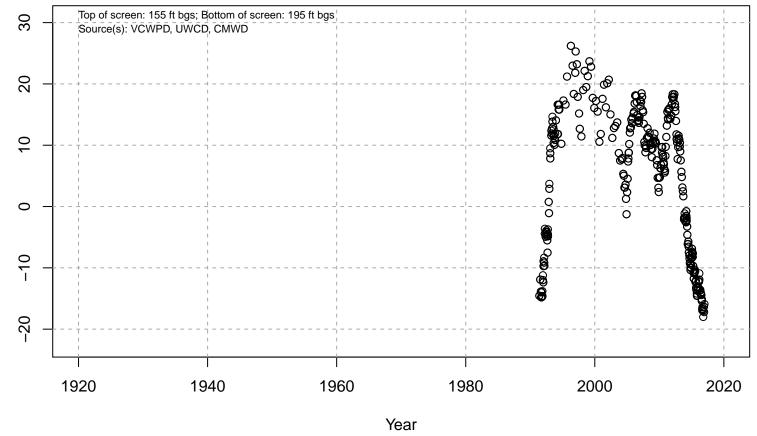

### 01N21W32Q02S

Water Elevation (ft amsl)

Basin: Oxnard; Screened Aquifer: Grimes; Screened Aquifer System: LAS