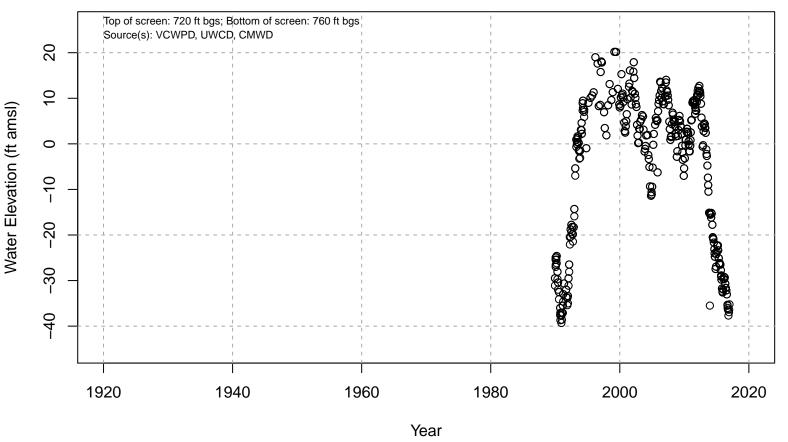

#### 01N21W05A02S

Basin: Oxnard; Screened Aquifer: Multiple; Screened Aquifer System: UAS