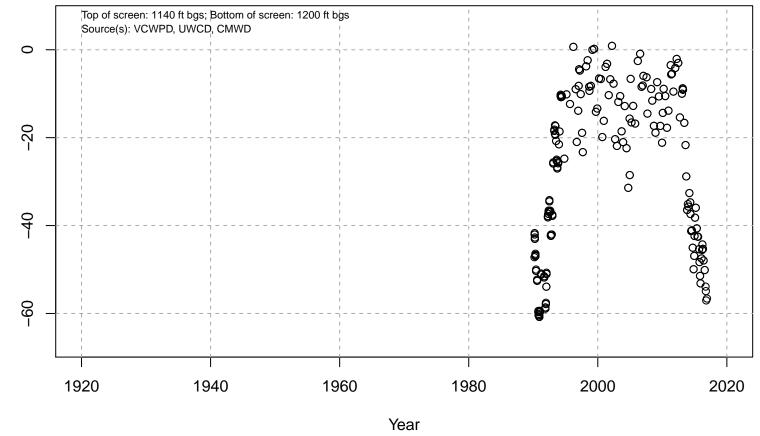

# 01N21W04D04S

Basin: Oxnard; Screened Aquifer: Multiple; Screened Aquifer System: LAS