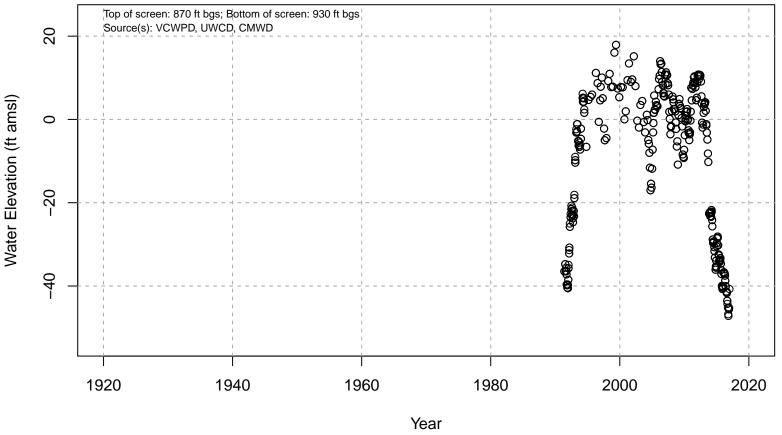

# 01N21W32Q05S

Basin: Oxnard; Screened Aquifer: Mugu; Screened Aquifer System: UAS

Water Elevation (ft amsl)