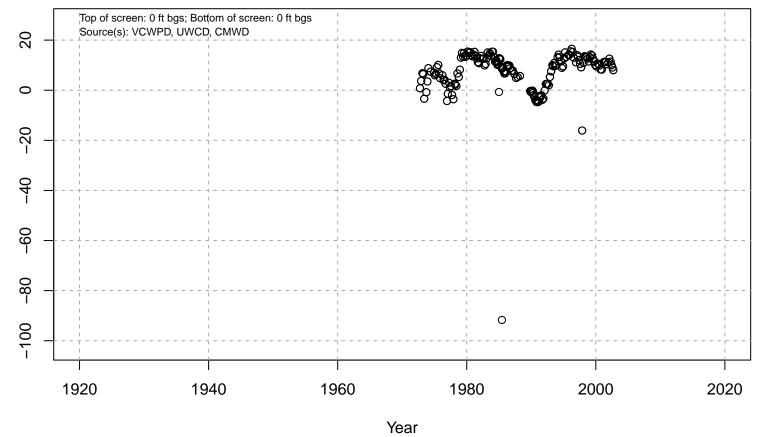

uifer: Fox; Screened Aquifer System: LAS

### 01N22W36K07S



Basin: Oxnard; Screened Aquifer: Fox; Screened Aquifer System: LAS

## 01N22W36K08S



Water Elevation (ft amsl)

Basin: Oxnard; Screened Aquifer: Mugu; Screened Aquifer System: UAS

## 01N22W36K09S



Basin: Oxnard; Screened Aquifer: Oxnard; Screened Aquifer System: UAS

## 01N22W36L01S



Basin: Oxnard; Screened Aquifer: Oxnard; Screened Aquifer System: UAS

## 01N23W01C02S



Basin: Oxnard; Screened Aquifer: Fox; Screened Aquifer System: LAS

# 01N23W01C03S



Basin: Oxnard; Screened Aquifer: Hueneme; Screened Aquifer System: LAS

# 01N23W01C04S



Basin: Oxnard; Screened Aquifer: Hueneme; Screened Aquifer System: LAS

# 01N23W01C05S



Basin: Oxnard; Screened Aquifer: Oxnard; Screened Aquifer System: UAS

#### 01N23W01H01S



Basin: Oxnard; Screened Aquifer: Oxnard; Screened Aquifer System: UAS

## 01S21W08L01S



Basin: Oxnard; Screened Aquifer: Undesignated; Screened Aquifer System: Undesignated

## 01S21W08L02S



Basin: Oxnard; Screened Aquifer: Undesignated; Screened Aquifer System: Undesignated

# 01S21W08L03S



Water Elevation (ft amsl)

Basin: Oxnard; Screened Aquifer: Grimes; Screened Aquifer System: LAS

# 01S21W08L04S



Basin: Oxnard; Screened Aquifer: Oxnard; Screened Aquifer System: UAS

# 01S21W08L05S



Basin: Oxnard; Screened Aquifer: Oxnard; Screened Aquifer System: UAS

# 01S22W01H01S



Basin: Oxnard; Screened Aquifer: Multiple; Screened Aquifer System: LAS

#### 01S22W01H02S



Basin: Oxnard; Screened Aquifer: Fox; Screened Aquifer System: LAS

#### 01S22W01H03S



Basin: Oxnard; Screene