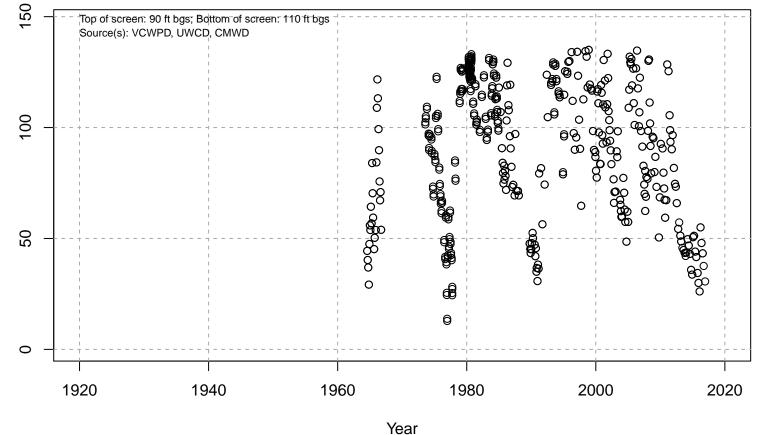

# 01N21W31A09S

Basin: Oxnard; Screened Aquifer: Oxnard; Screened Aquifer System: UAS