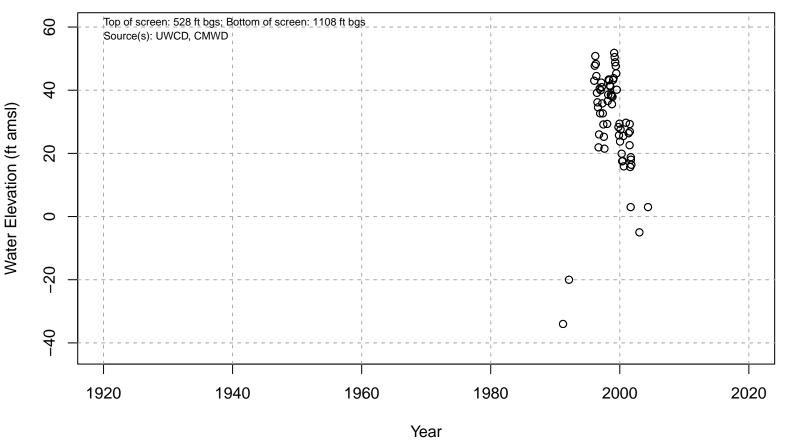

#### 01N21W04M01S

Basin: Oxnard; Screened Aquifer: Multiple; Screened Aquifer System: LAS