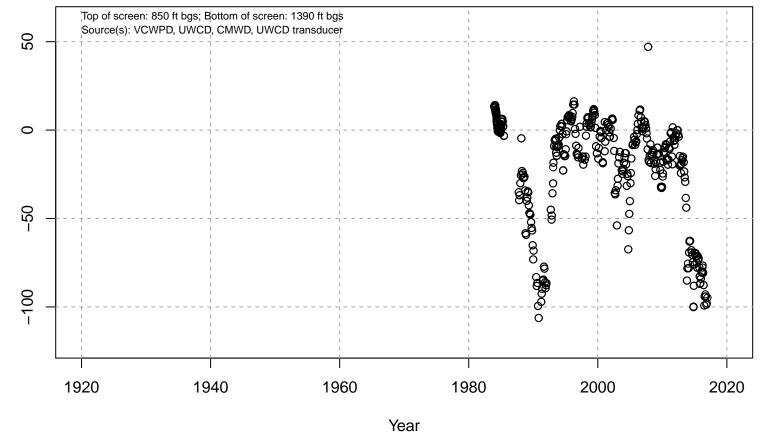

em: UAS

# 02N22W23C03S



Basin: Oxnard; Screened Aquifer: Hueneme; Screened Aquifer System: LAS

# 02N22W23C05S



Basin: Oxnard; Screened Aquifer: Multiple; Screened Aquifer System: UAS

# 02N22W23C06S



Basin: Oxnard; Screened Aquifer: Undesignated; Screened Aquifer System: UAS

# 02N22W23D06S



Water Elevation (ft amsl)

Basin: Oxnard; Screened Aquifer: Multiple; Screened Aquifer System: UAS

### 02N22W23G01S



Basin: Oxnard; Screened Aquifer: Multiple; Screened Aquifer System: Undesignated

#### 02N22W23G02S



Basin: Oxnard; Screened Aquifer: Multiple; Screened Aquifer System: UAS

## 02N22W23G03S



Basin: Oxnard; Screened Aquifer: Multiple; Screened Aquifer System: UAS

### 02N22W23G04S



Basin: Oxnard; Screened Aquifer: Multiple; Screened Aquifer System: UAS

# 02N22W23H04S



Basin: Oxnard; Screened Aquifer: Multiple; Screened Aquifer System: LAS

## 02N22W23H06S



Basin: Oxnard; Screened Aquifer: Oxnard; Screened Aquifer System: UAS

## 02N22W23K01S



Basin: Oxnard; Screened Aquifer: Multiple; Screened Aquifer System: UAS

### 02N22W23K04S



Basin: Oxnard; Screened Aquifer: Multiple; Screened Aquifer System: LAS

## 02N22W23K05S



Basin: Oxnard; Screened Aquifer: Multiple; Screened Aquifer System: UAS

# 02N22W24A01S



Basin: Oxnard; Screened Aquifer: Multiple; Screened Aquifer System: UAS

# 02N22W24P01S



Basin: Oxnard; Screened Aquifer: Mugu; Screened Aquifer System: BOTH

### 02N22W24P02S



Basin: Oxnard; Screened Aquifer: Multiple; Screened Aquifer System: LAS

# 02N22W25J01S



Basin: Oxnard; Screened Aquifer: Multiple; Screened Aquifer System: