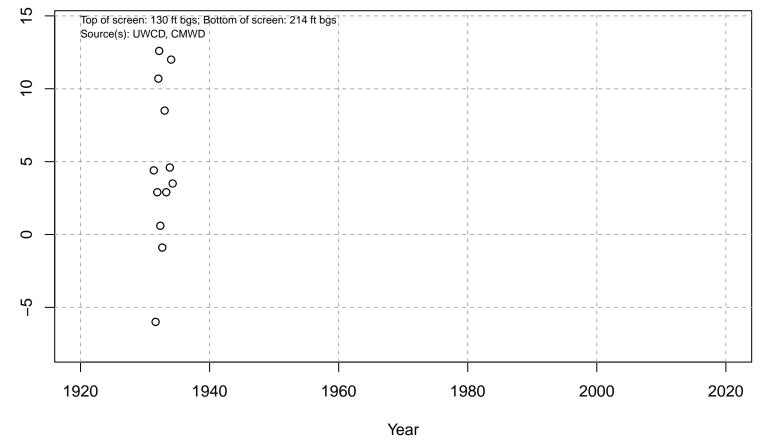

#### 01N21W04M01S

Basin: Oxnard; Screened Aquifer: Multiple; Screened Aquifer System: LAS