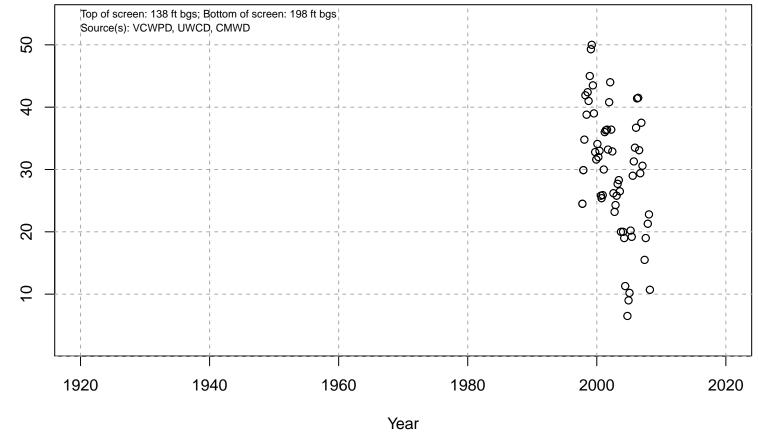

#### 01N21W04M01S

Basin: Oxnard; Screened Aquifer: Multiple; Screened Aquifer System: LAS