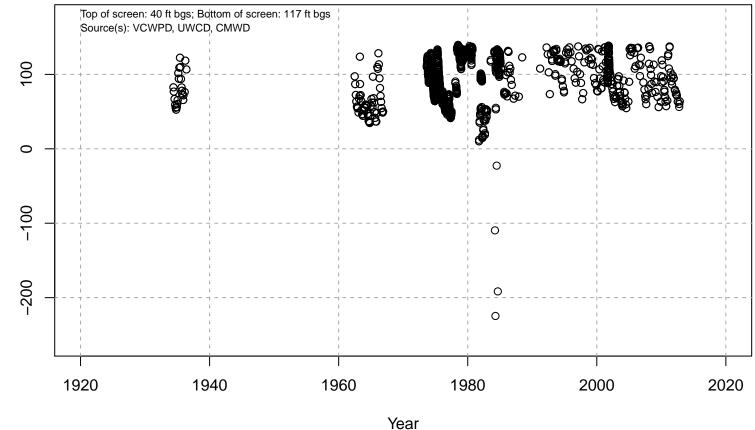

#### 01N21W04N02S

Basin: Oxnard; Screened Aquifer: Multiple; Screened Aquifer System: Undesignated