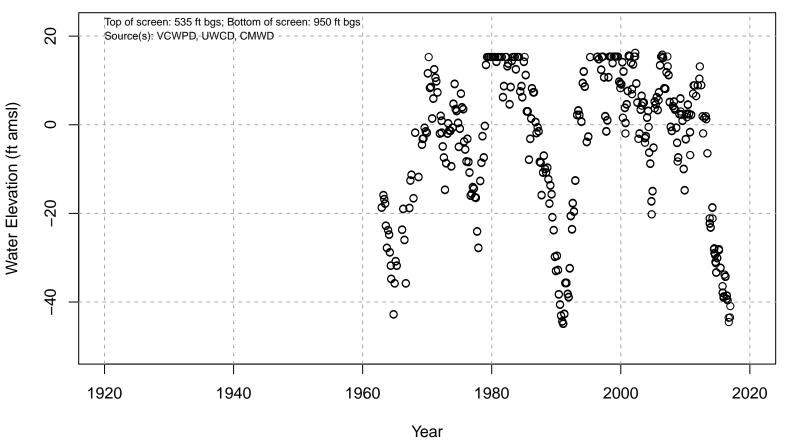

# 01N21W04D04S

Basin: Oxnard; Screened Aquifer: Multiple; Screened Aquifer System: LAS