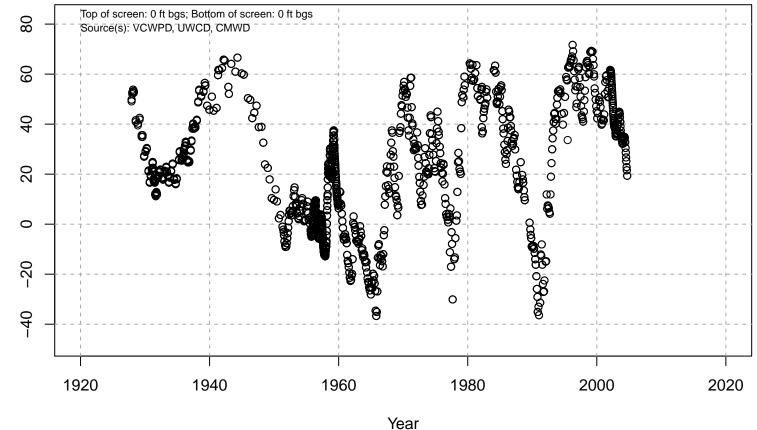

# 01N21W04D04S

Basin: Oxnard; Screened Aquifer: Multiple; Screened Aquifer System: LAS