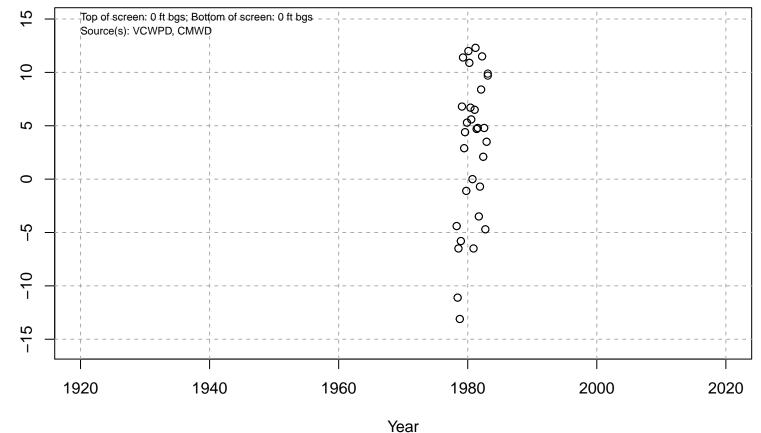

# 01N21W06R01S

Basin: Oxnard; Screened Aquifer: Oxnard; Screened Aquifer System: UAS