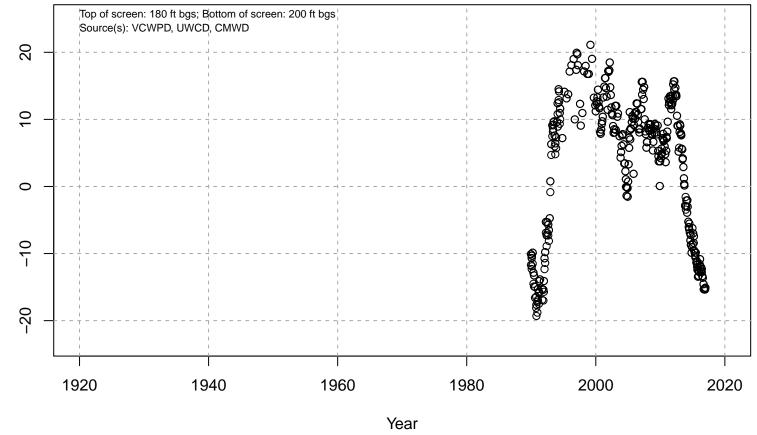

# 01N21W06L02S

Basin: Oxnard; Screened Aquifer: Oxnard; Screened Aquifer System: UAS