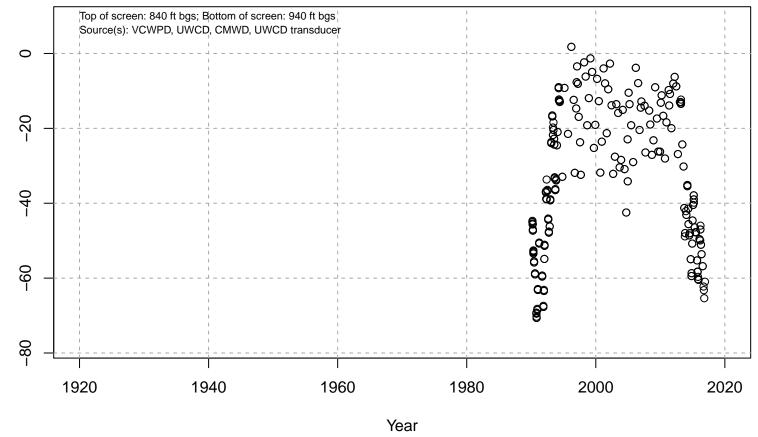

#### 01N21W04M01S

Basin: Oxnard; Screened Aquifer: Multiple; Screened Aquifer System: LAS