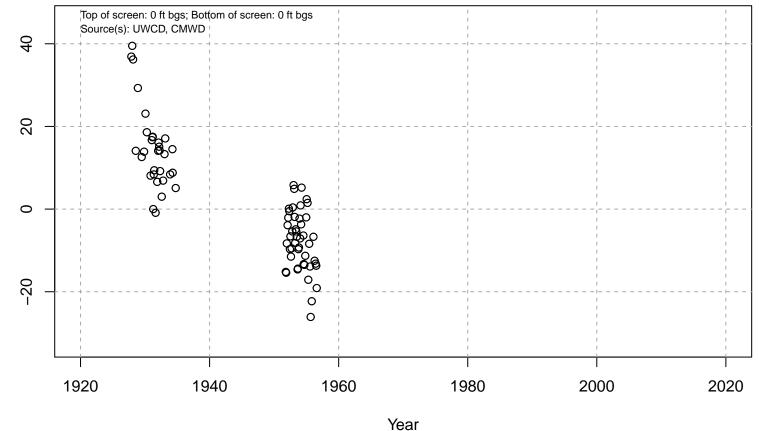

# 01N21W04D04S

Basin: Oxnard; Screened Aquifer: Multiple; Screened Aquifer System: LAS