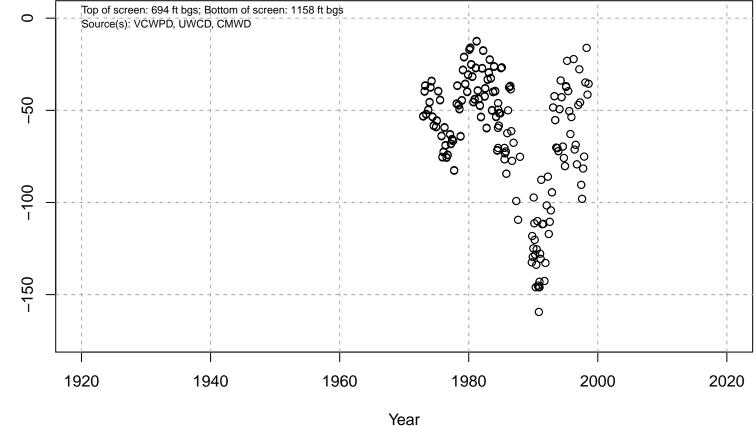

# 01N21W06L02S

Basin: Oxnard; Screened Aquifer: Oxnard; Screened Aquifer System: UAS