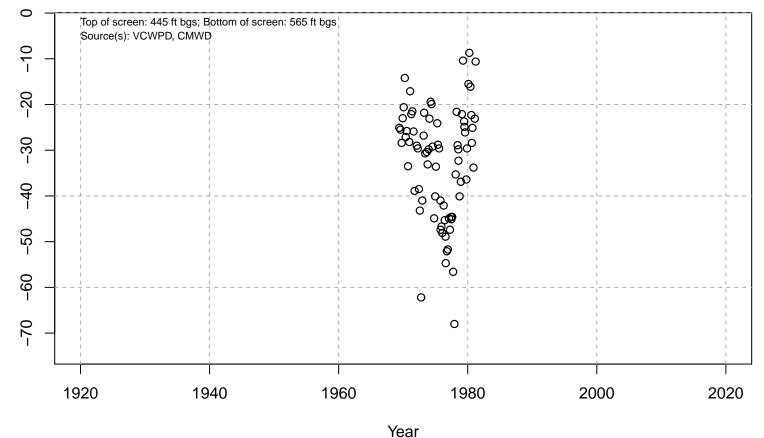

fer: Fox; Screened Aquifer System: LAS

## 01N22W36K08S



Water Elevation (ft amsl)

Basin: Oxnard; Screened Aquifer: Mugu; Screened Aquifer System: UAS

## 01N22W36K09S



Basin: Oxnard; Screened Aquifer: Oxnard; Screened Aquifer System: UAS

## 01N22W36L01S



Basin: Oxnard; Screened Aquifer: Oxnard; Screened Aquifer System: UAS

## 01N23W01C02S



Basin: Oxnard; Screened Aquifer: Fox; Screened Aquifer System: LAS

# 01N23W01C03S



Basin: Oxnard; Screened Aquifer: Hueneme; Screened Aquifer System: LAS

# 01N23W01C04S



Basin: Oxnard; Screened Aquifer: Hueneme; Screened Aquifer System: LAS

# 01N23W01C05S



Basin: Oxnard; Screened Aquifer: Oxnard; Screened Aquifer System: UAS

#### 01N23W01H01S



Basin: Oxnard; Screened Aquifer: Oxnard; Screened Aquifer System: UAS

## 01S21W08L01S



Basin: Oxnard; Screened Aquifer: Undesignated; Screened Aquifer System: Undesignated

## 01S21W08L02S



Basin: Oxnard; Screened Aquifer: Undesignated; Screened Aquifer System: Undesignated

# 01S21W08L03S



Water Elevation (ft amsl)

Basin: Oxnard; Screened Aquifer: Grimes; Screened Aquifer System: LAS

# 01S21W08L04S



Basin: Oxnard; Screened Aquifer: Oxnard; Screened Aquifer System: UAS

# 01S21W08L05S



Basin: Oxnard; Screened Aquifer: Oxnard; Screened Aquifer System: UAS

# 01S22W01H01S



Basin: Oxnard; Screened Aquifer: Multiple; Screened Aquifer System: LAS

#### 01S22W01H02S



Basin: Oxnard; Screened Aquifer: Fox; Screened Aquifer System: LAS

#### 01S22W01H03S



Basin: Oxnard; Screened Aquifer: Mugu; Screened Aquifer System: UAS

# 01S22W01H04S



Basin: Oxnard; Screened A