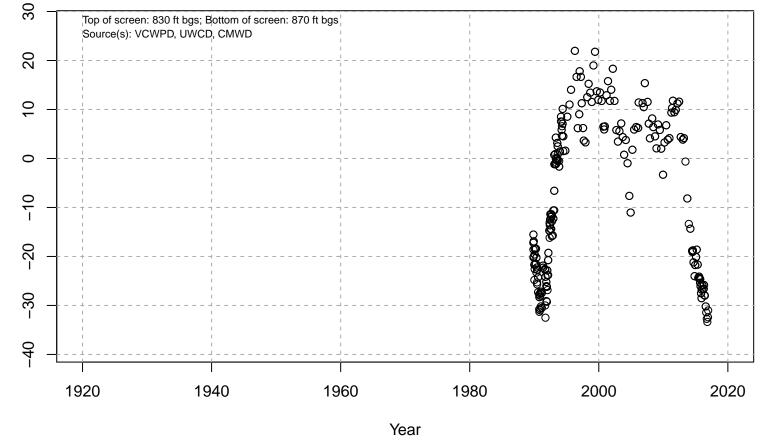

# 01N21W06R01S

Basin: Oxnard; Screened Aquifer: Oxnard; Screened Aquifer System: UAS