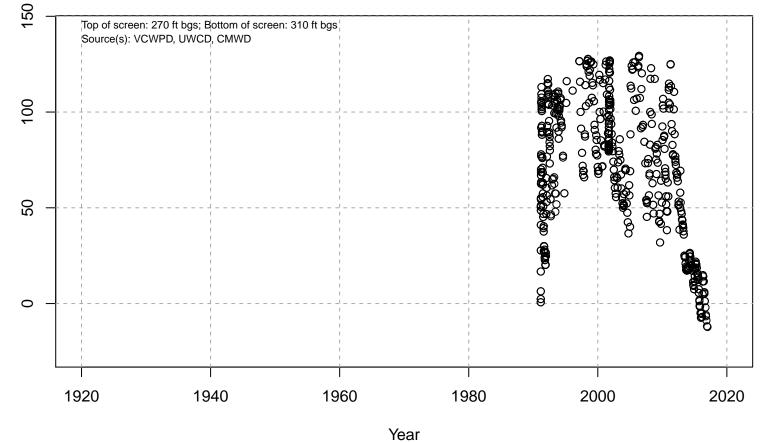

# 01N21W32Q07S

Basin: Oxnard; Screened Aquifer: Mugu; Screened Aquifer System: UAS

Water Elevation (ft amsl)