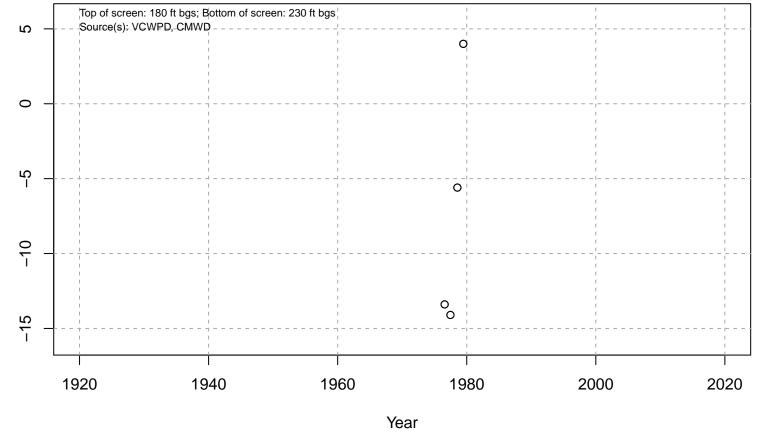

# 01N21W06R01S

Basin: Oxnard; Screened Aquifer: Oxnard; Screened Aquifer System: UAS