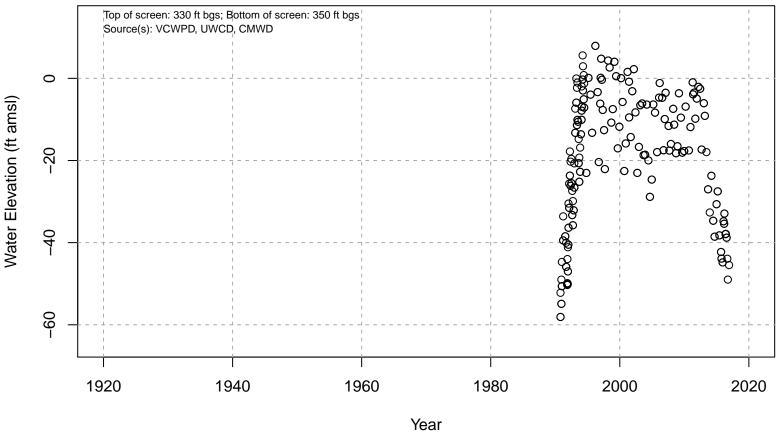

#### 01N21W04M01S

Basin: Oxnard; Screened Aquifer: Multiple; Screened Aquifer System: LAS