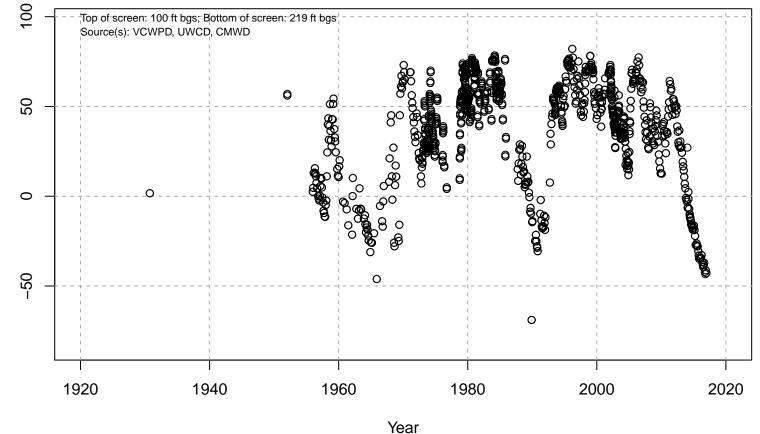

# 01N21W04D04S

Basin: Oxnard; Screened Aquifer: Multiple; Screened Aquifer System: LAS