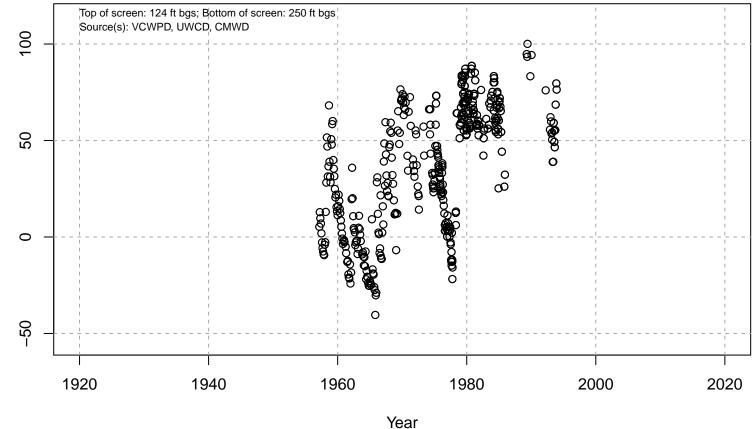

# 01N21W06L02S

Basin: Oxnard; Screened Aquifer: Oxnard; Screened Aquifer System: UAS