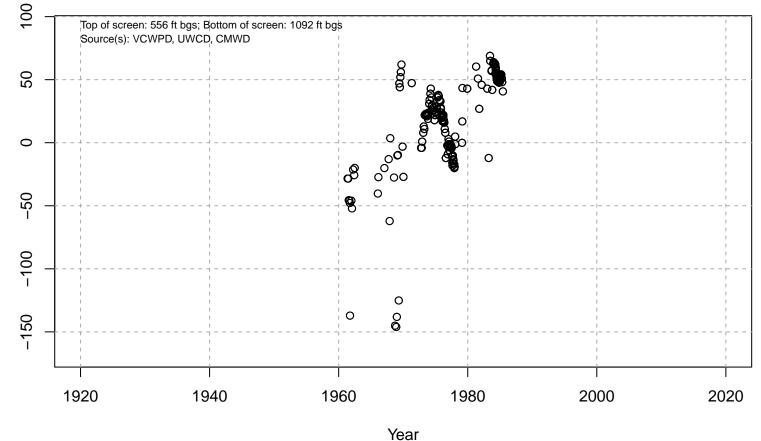

#### 01N21W04N02S

Basin: Oxnard; Screened Aquifer: Multiple; Screened Aquifer System: Undesignated