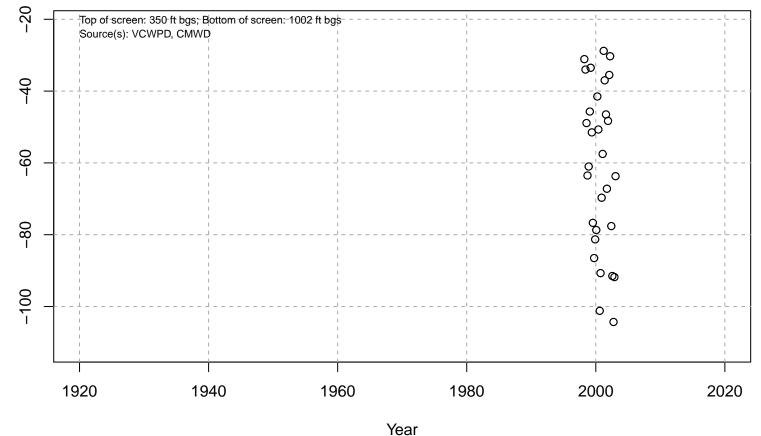

# 01N21W06L04S

Basin: Oxnard; Screened Aquifer: Oxnard; Screened Aquifer System: UAS