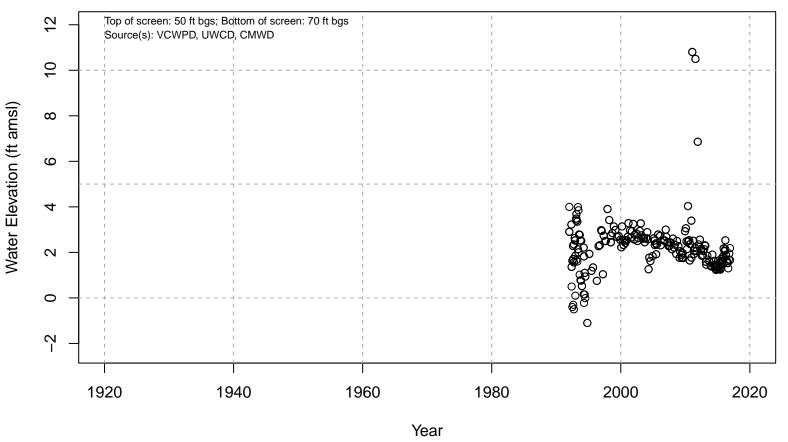

#### 01N21W05A02S

Basin: Oxnard; Screened Aquifer: Multiple; Screened Aquifer System: UAS