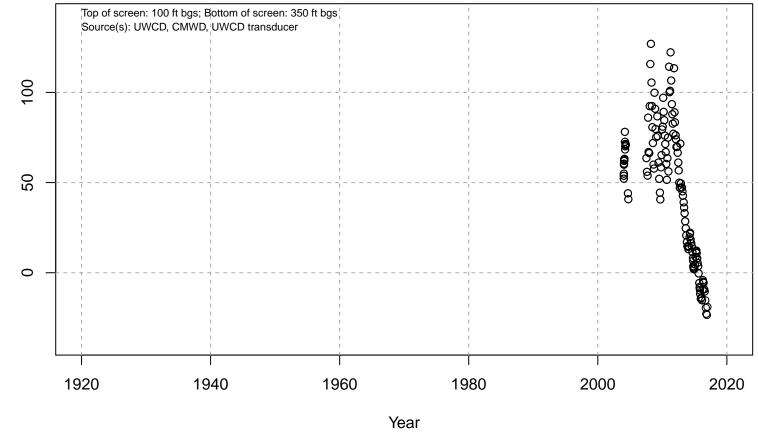

# 01N21W06L02S

Basin: Oxnard; Screened Aquifer: Oxnard; Screened Aquifer System: UAS