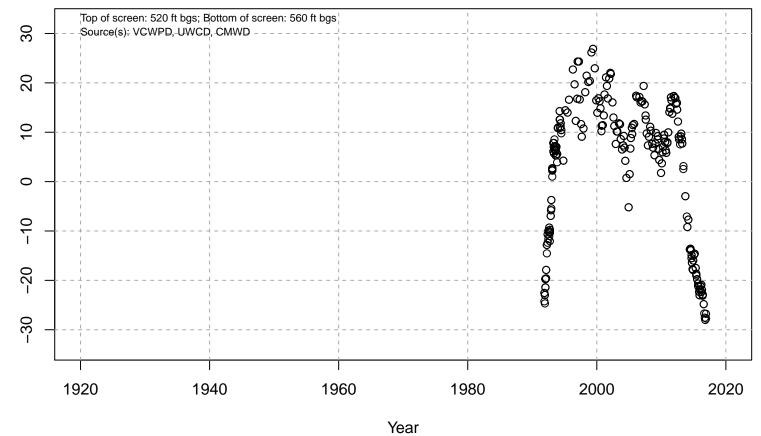

# 01N21W32Q07S

Basin: Oxnard; Screened Aquifer: Mugu; Screened Aquifer System: UAS

Water Elevation (ft amsl)