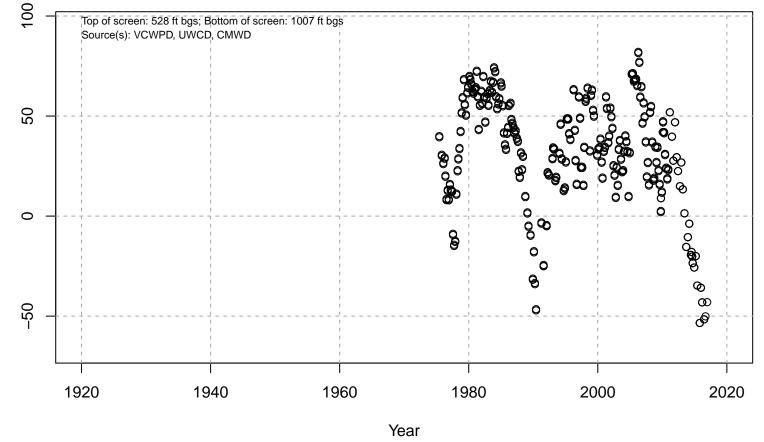

# 01N21W32Q03S

Water Elevation (ft amsl)

Basin: Oxnard; Screened Aquifer: Grimes; Screened Aquifer System: LAS