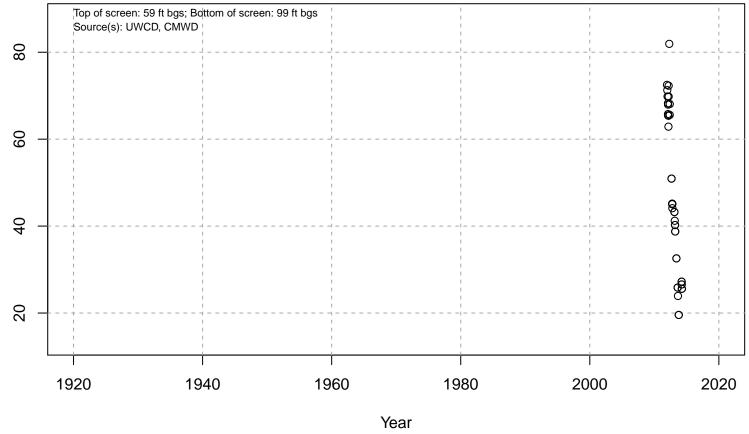

# 01N21W04D04S

Basin: Oxnard; Screened Aquifer: Multiple; Screened Aquifer System: LAS