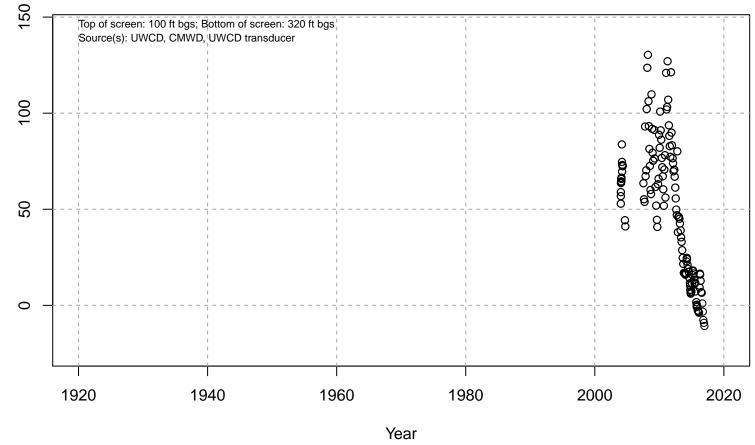

#### 01N21W04M01S

Basin: Oxnard; Screened Aquifer: Multiple; Screened Aquifer System: LAS