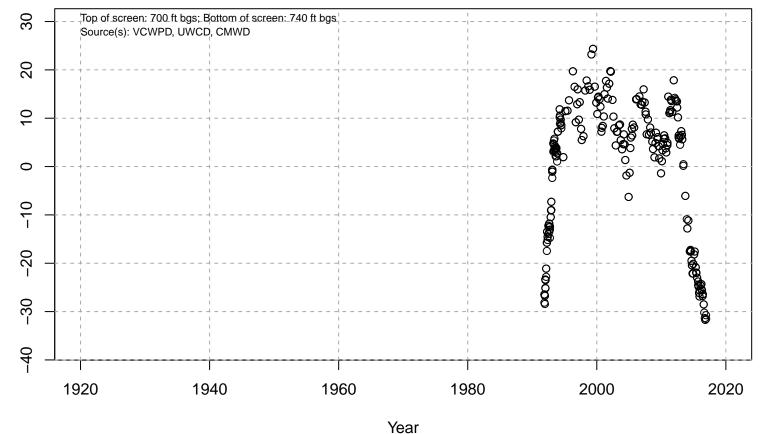

# 01N21W32Q06S

Basin: Oxnard; Screened Aquifer: Oxnard; Screened Aquifer System: UAS