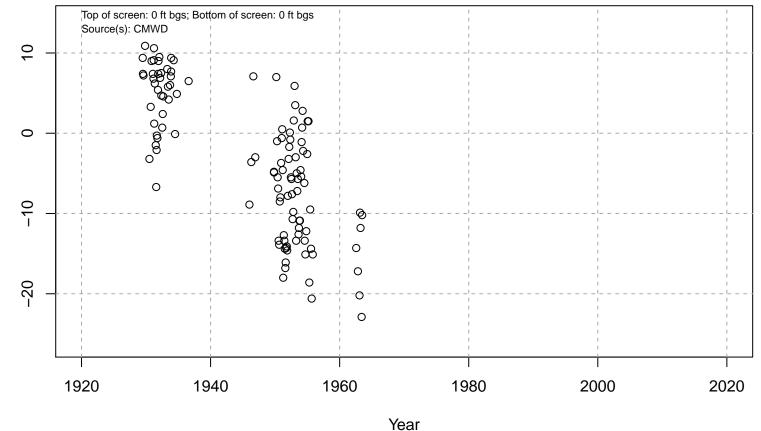

# 01N21W04D04S

Basin: Oxnard; Screened Aquifer: Multiple; Screened Aquifer System: LAS