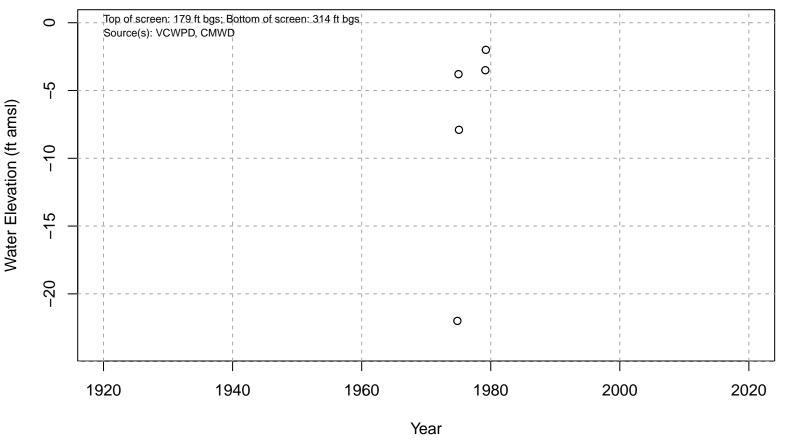

#### 01N21W04N02S

Basin: Oxnard; Screened Aquifer: Multiple; Screened Aquifer System: Undesignated