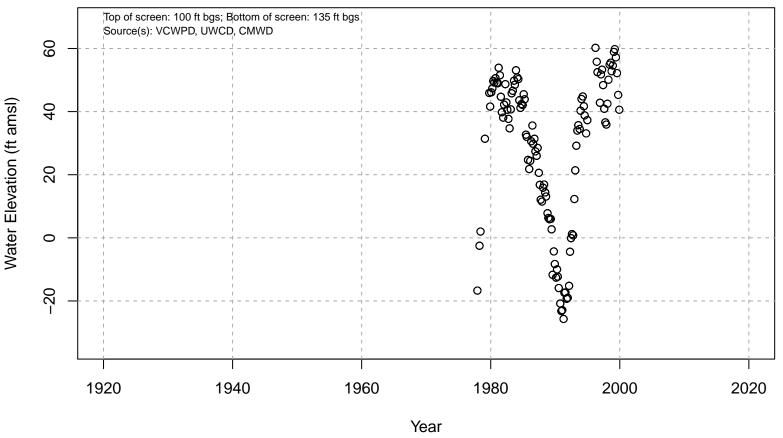

#### 01N21W05A02S

Basin: Oxnard; Screened Aquifer: Multiple; Screened Aquifer System: UAS