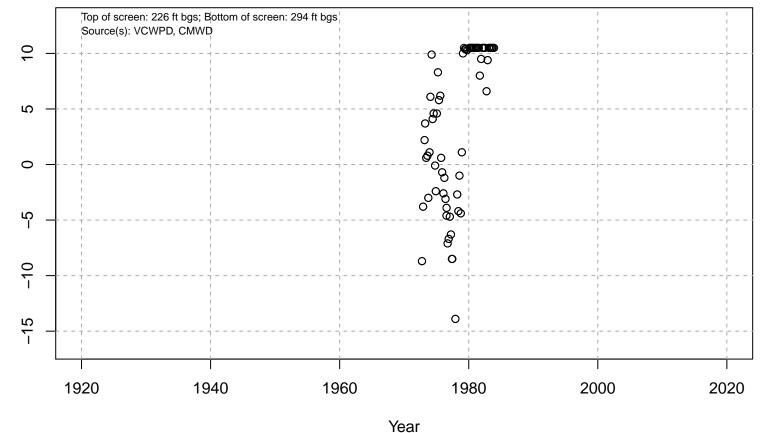

#### 01N21W04N02S

Basin: Oxnard; Screened Aquifer: Multiple; Screened Aquifer System: Undesignated