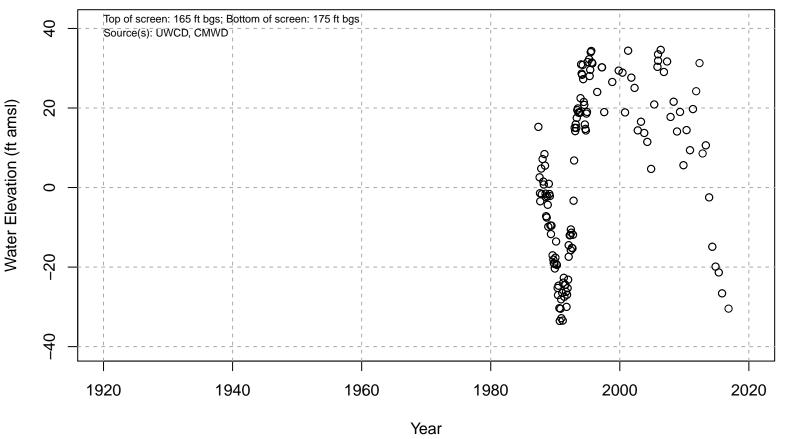

# 01N21W06J05S

Basin: Oxnard; Screened Aquifer: Fox; Screened Aquifer System: LAS