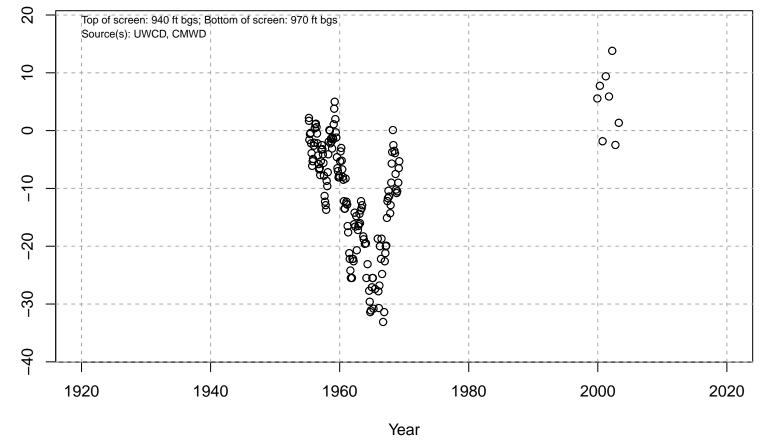

#### 01N21W05A02S

Basin: Oxnard; Screened Aquifer: Multiple; Screened Aquifer System: UAS