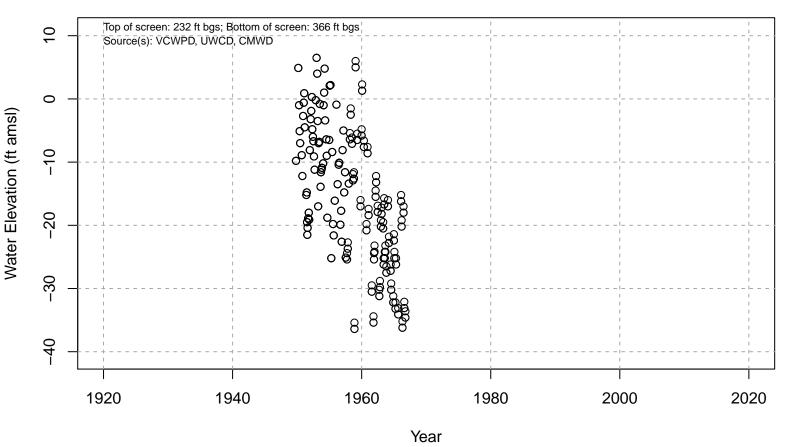

#### 01N21W04N02S

Basin: Oxnard; Screened Aquifer: Multiple; Screened Aquifer System: Undesignated