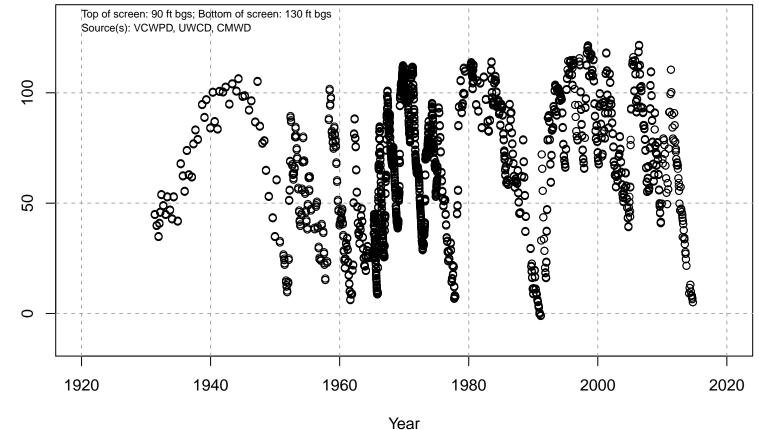

#### 01N21W04M01S

Basin: Oxnard; Screened Aquifer: Multiple; Screened Aquifer System: LAS