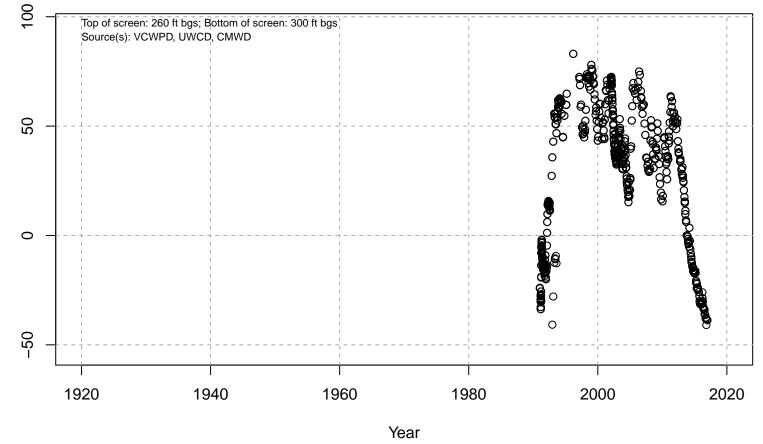

# 01N21W32Q06S

Basin: Oxnard; Screened Aquifer: Oxnard; Screened Aquifer System: UAS