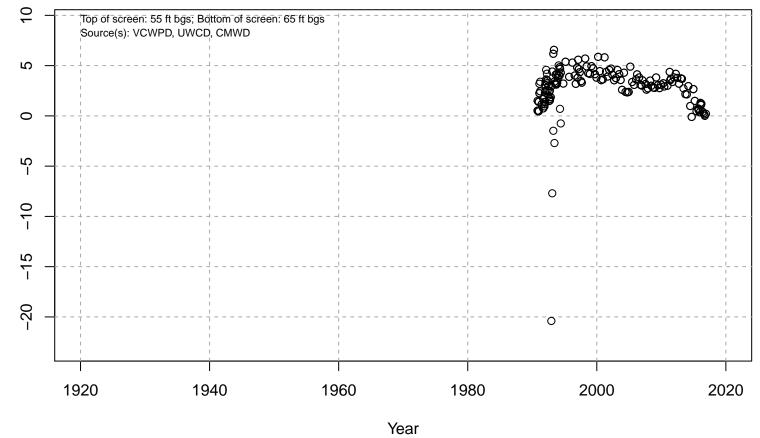

# 01N21W06L02S

Basin: Oxnard; Screened Aquifer: Oxnard; Screened Aquifer System: UAS