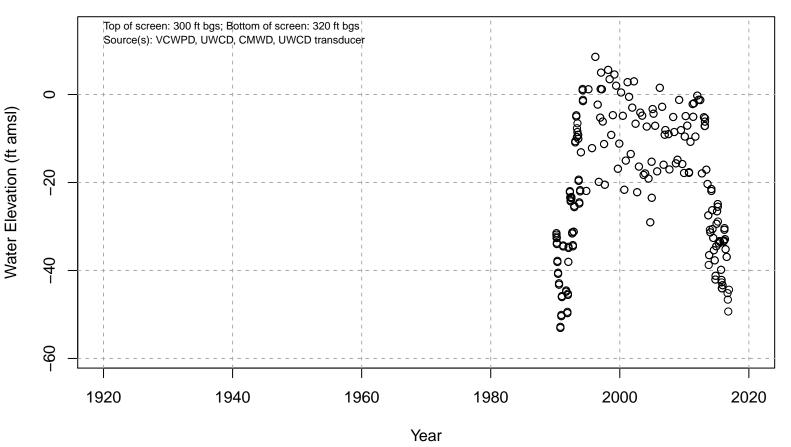

#### 01N21W05A02S

Basin: Oxnard; Screened Aquifer: Multiple; Screened Aquifer System: UAS