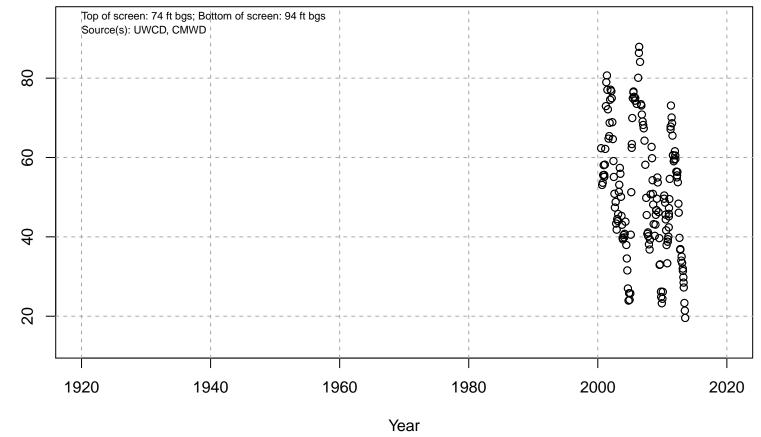

#### 01N21W05A02S

Basin: Oxnard; Screened Aquifer: Multiple; Screened Aquifer System: UAS