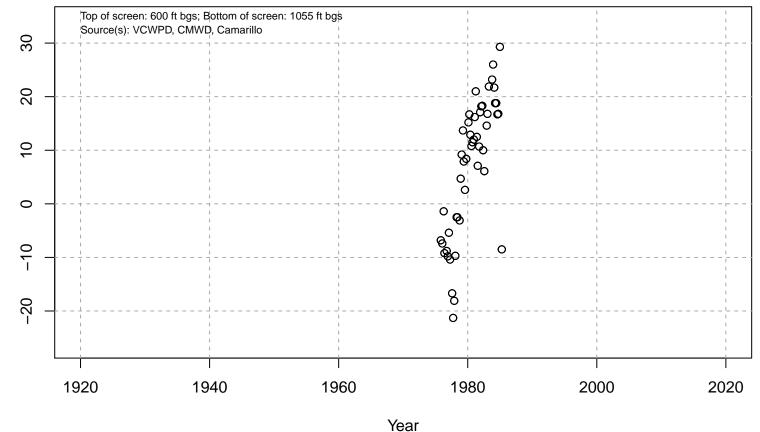

# 01N21W06L04S

Basin: Oxnard; Screened Aquifer: Oxnard; Screened Aquifer System: UAS