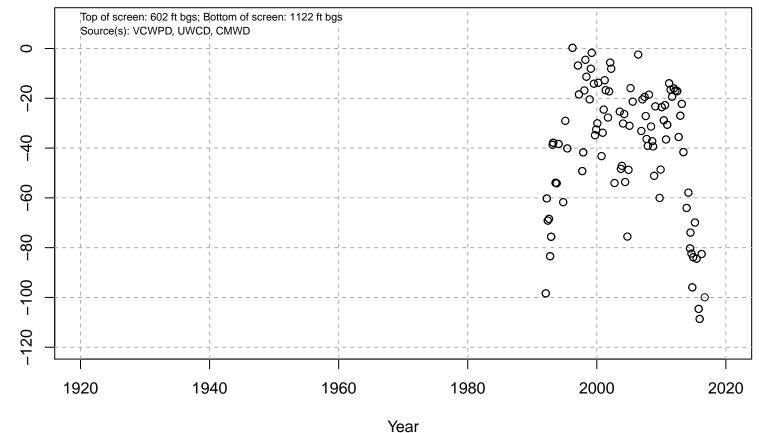

# 01N21W04D04S

Basin: Oxnard; Screened Aquifer: Multiple; Screened Aquifer System: LAS