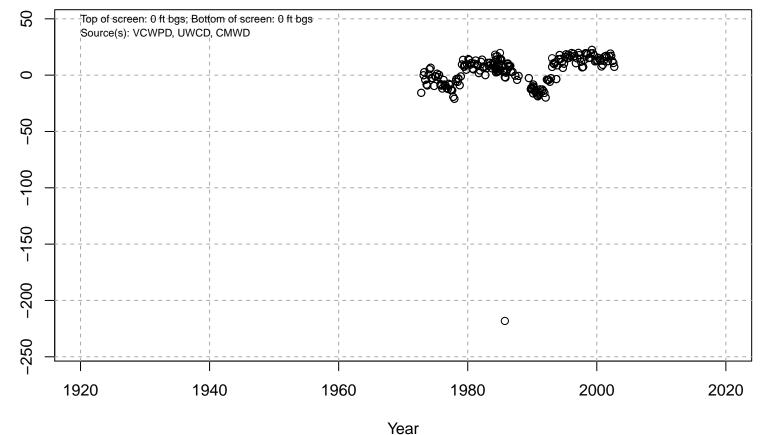

# 01N21W06L04S

Basin: Oxnard; Screened Aquifer: Oxnard; Screened Aquifer System: UAS