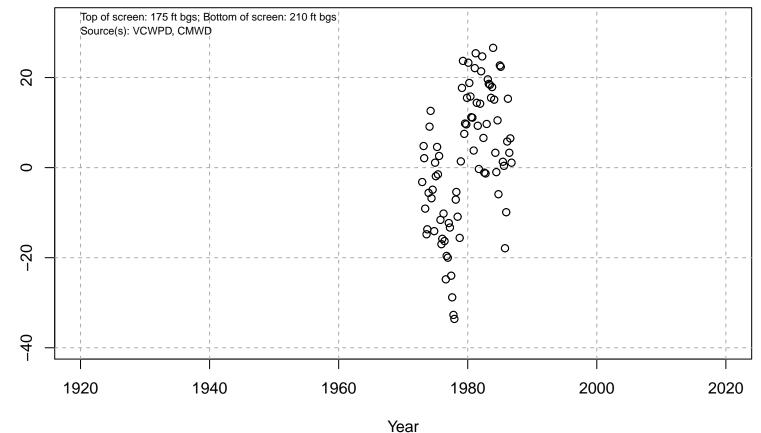

#### 01N21W04N02S

Basin: Oxnard; Screened Aquifer: Multiple; Screened Aquifer System: Undesignated