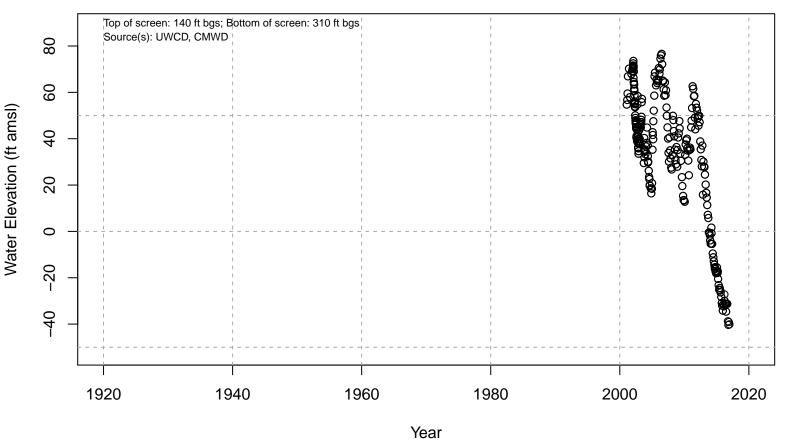

#### 01N21W05A02S

Basin: Oxnard; Screened Aquifer: Multiple; Screened Aquifer System: UAS