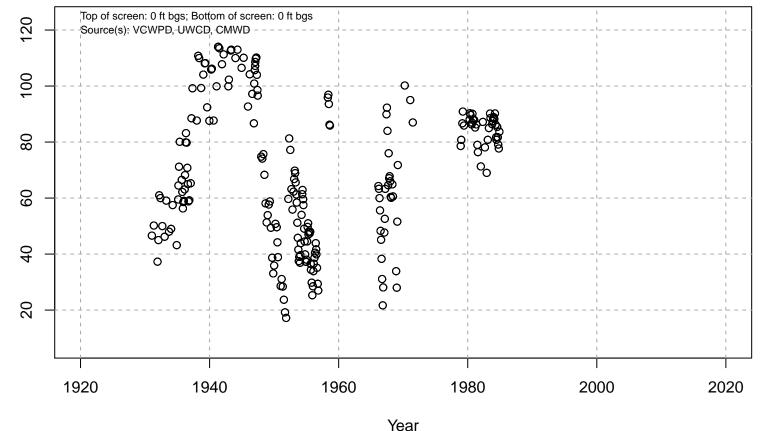

# 01N21W04D04S

Basin: Oxnard; Screened Aquifer: Multiple; Screened Aquifer System: LAS