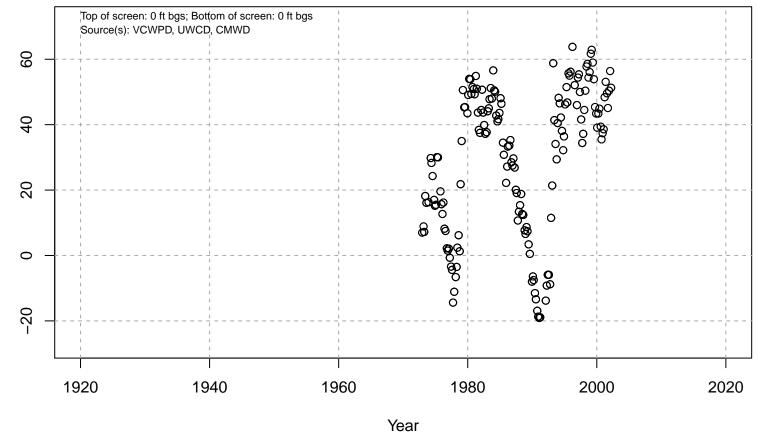

# 01N21W04D04S

Basin: Oxnard; Screened Aquifer: Multiple; Screened Aquifer System: LAS