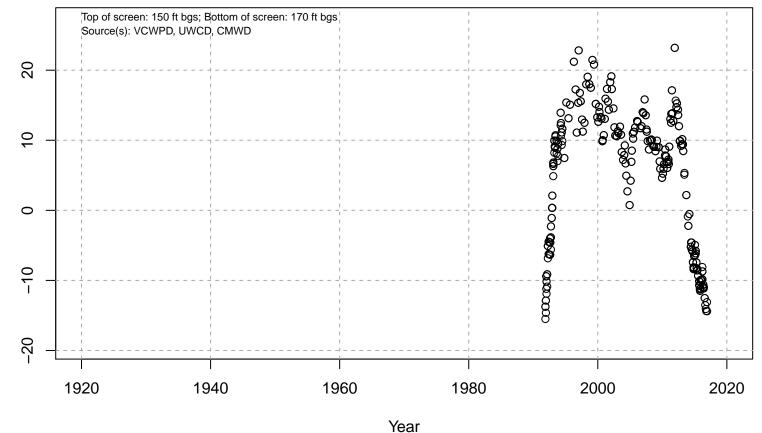

# 01N21W06J05S

Basin: Oxnard; Screened Aquifer: Fox; Screened Aquifer System: LAS