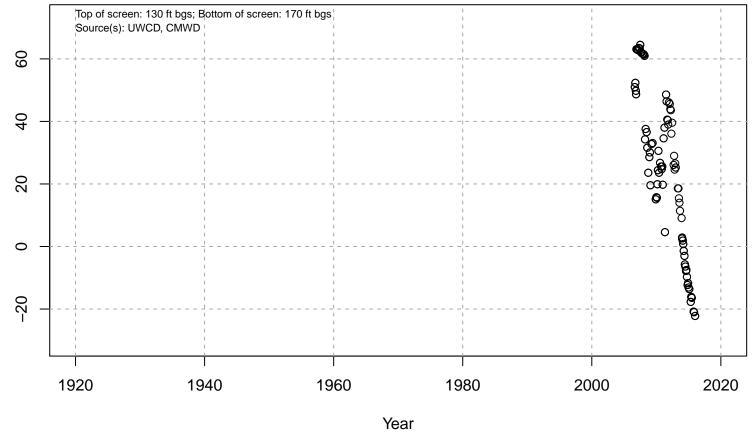

# 01N21W06L02S

Basin: Oxnard; Screened Aquifer: Oxnard; Screened Aquifer System: UAS