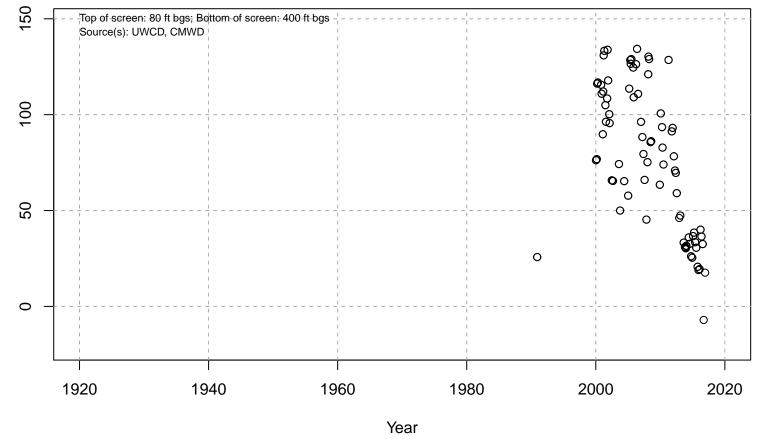

## 01N21W31L01S

Basin: Oxnard; Screened Aquifer: Multiple; Screened Aquifer System: LAS