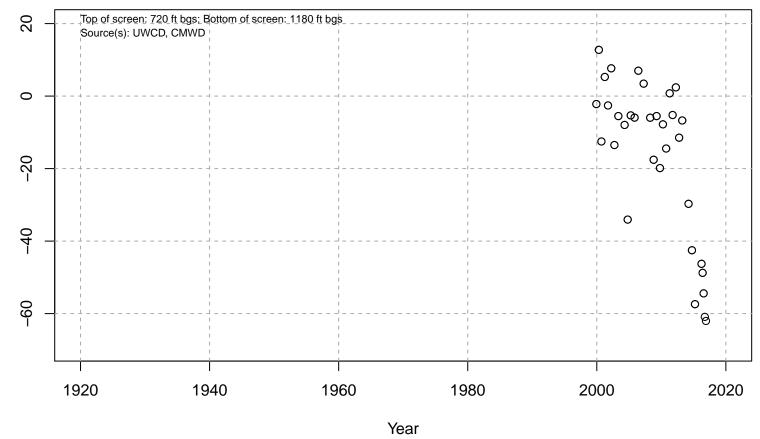

#### 01N21W04M01S

Basin: Oxnard; Screened Aquifer: Multiple; Screened Aquifer System: LAS