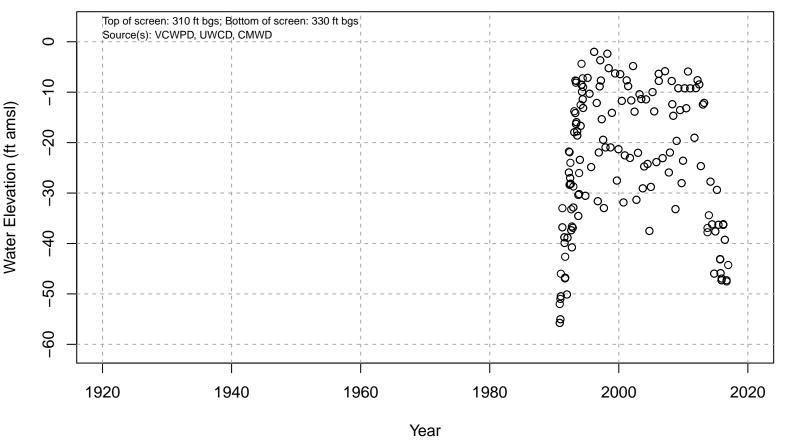

UAS

#### 01N23W01H01S



Basin: Oxnard; Screened Aquifer: Oxnard; Screened Aquifer System: UAS

## 01S21W08L01S



Basin: Oxnard; Screened Aquifer: Undesignated; Screened Aquifer System: Undesignated

## 01S21W08L02S



Basin: Oxnard; Screened Aquifer: Undesignated; Screened Aquifer System: Undesignated

# 01S21W08L03S



Water Elevation (ft amsl)

Basin: Oxnard; Screened Aquifer: Grimes; Screened Aquifer System: LAS

# 01S21W08L04S



Basin: Oxnard; Screened Aquifer: Oxnard; Screened Aquifer System: UAS

# 01S21W08L05S



Basin: Oxnard; Screened Aquifer: Oxnard; Screened Aquifer System: UAS

# 01S22W01H01S



Basin: Oxnard; Screened Aquifer: Multiple; Screened Aquifer System: LAS

#### 01S22W01H02S



Basin: Oxnard; Screened Aquifer: Fox; Screened Aquifer System: LAS

#### 01S22W01H03S



Basin: Oxnard; Screened Aquifer: Mugu; Screened Aquifer System: UAS

# 01S22W01H04S



Basin: Oxnard; Screened Aquifer: Oxnard; Screened Aquifer System: UAS

#### 02N21W06L01S



Basin: Oxnard; Screened Aquifer: Multiple; Screened Aquifer System: Undesignated

#### 02N21W06P01S



Basin: Oxnard; Screened Aquifer: Multiple; Screened Aquifer System: Undesignated

# 02N21W07F01S



Basin: Oxnard; Screened Aquifer: Multiple; Screened Aquifer System: UAS

# 02N21W07L03S



Basin: Oxnard; Screened Aquifer: Multiple; Screened Aquifer System: Undesignated

# 02N21W07L04S



Basin: Oxnard; Screened Aquifer: Fox; Screened Aquifer System: LAS

# 02N21W07L05S



Basin: Oxnard; Screened Aquifer: Multiple; Screened Aquifer System: Undesignated

## 02N21W07L06S



Basin: Oxnard; Screened Aquifer: Mugu;