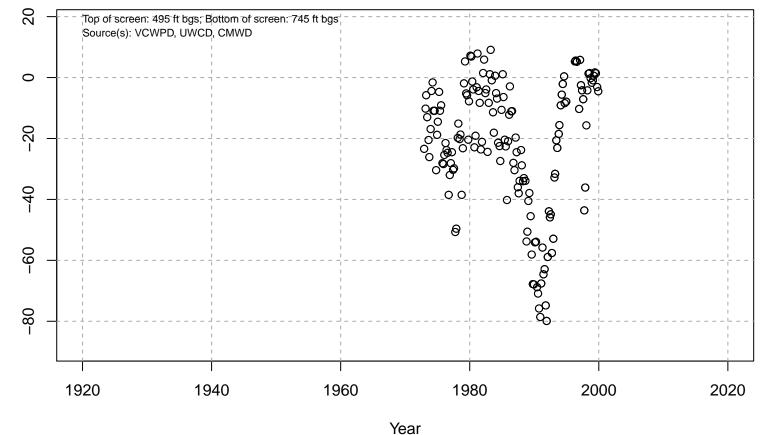

# 01N21W04D04S

Basin: Oxnard; Screened Aquifer: Multiple; Screened Aquifer System: LAS