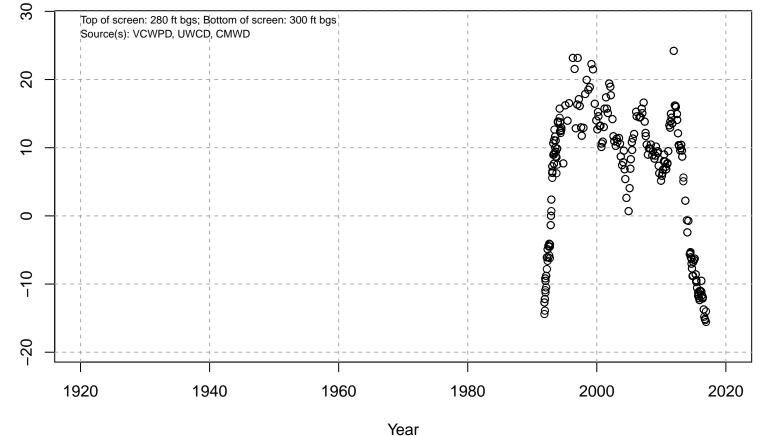

### 01N22W01A01S

Basin: Oxnard; Screened Aquifer: Oxnard; Screened Aquifer System: UAS