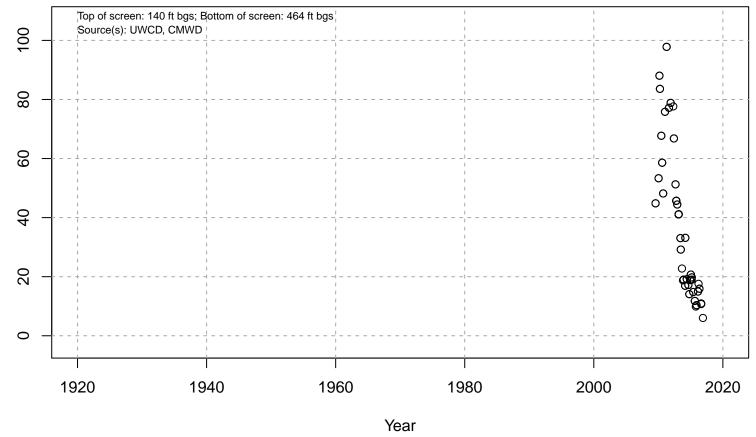

#### 01N21W04N02S

Basin: Oxnard; Screened Aquifer: Multiple; Screened Aquifer System: Undesignated