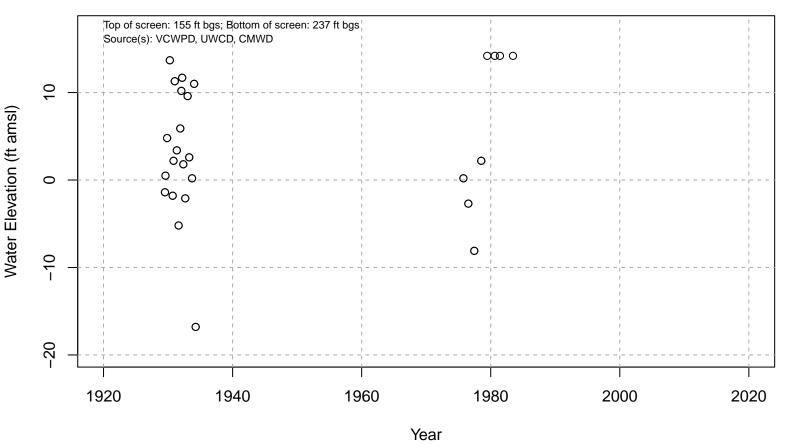

# 01N21W04D04S

Basin: Oxnard; Screened Aquifer: Multiple; Screened Aquifer System: LAS