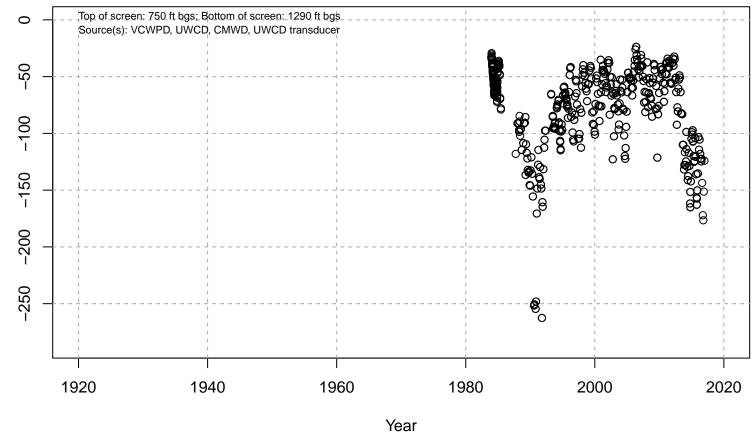

# 01N21W04D04S

Basin: Oxnard; Screened Aquifer: Multiple; Screened Aquifer System: LAS