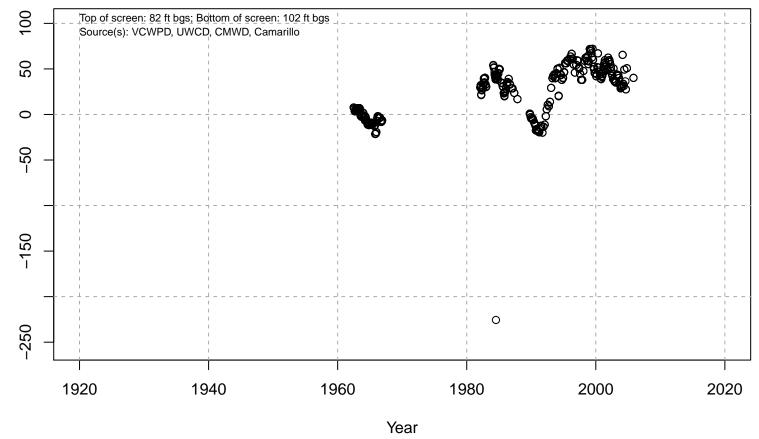

# 01N21W06R01S

Basin: Oxnard; Screened Aquifer: Oxnard; Screened Aquifer System: UAS