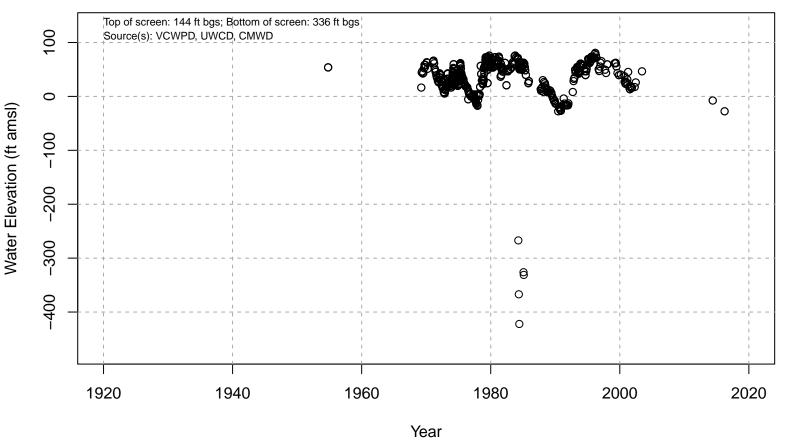

# 01N21W06L04S

Basin: Oxnard; Screened Aquifer: Oxnard; Screened Aquifer System: UAS