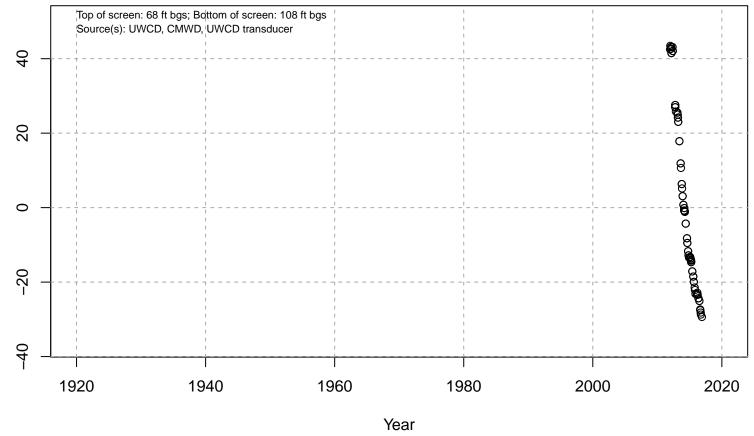

#### 01N21W04M01S

Basin: Oxnard; Screened Aquifer: Multiple; Screened Aquifer System: LAS