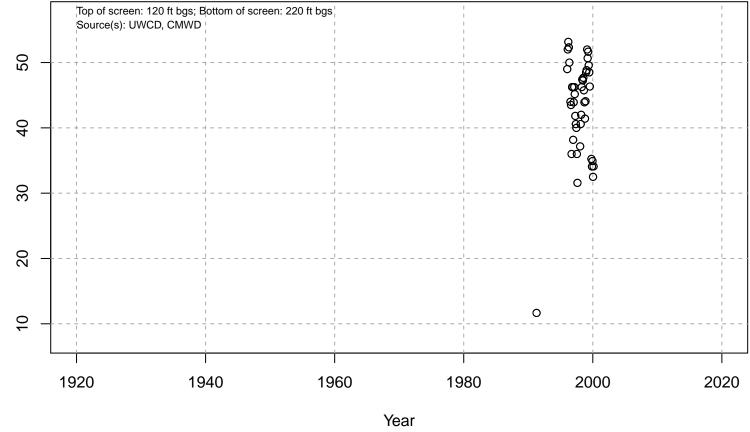

#### 01N21W04N02S

Basin: Oxnard; Screened Aquifer: Multiple; Screened Aquifer System: Undesignated