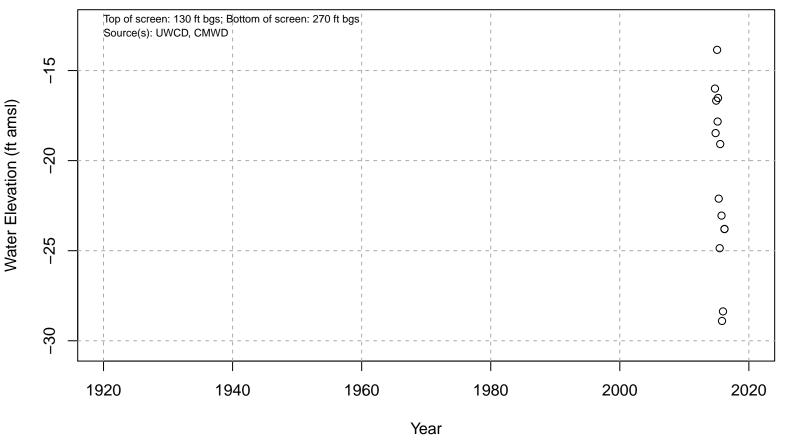

#### 01N21W05A02S

Basin: Oxnard; Screened Aquifer: Multiple; Screened Aquifer System: UAS