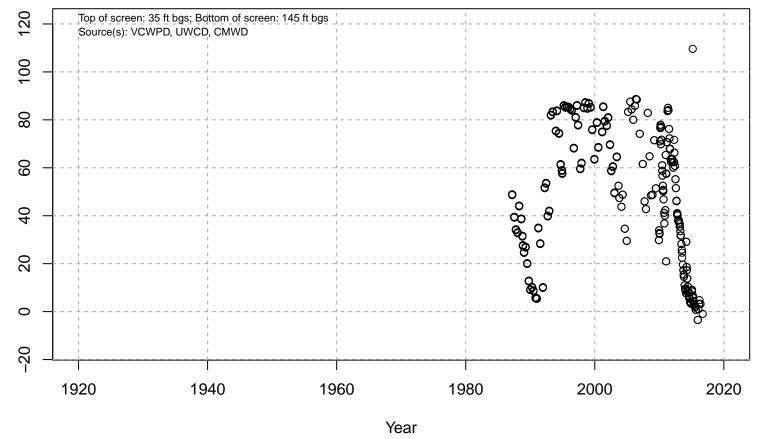

#### 01N21W04M01S

Basin: Oxnard; Screened Aquifer: Multiple; Screened Aquifer System: LAS