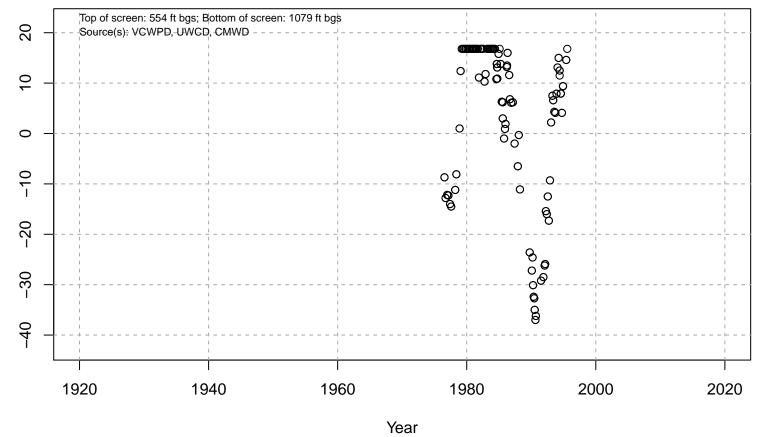

# 01N21W06L02S

Basin: Oxnard; Screened Aquifer: Oxnard; Screened Aquifer System: UAS