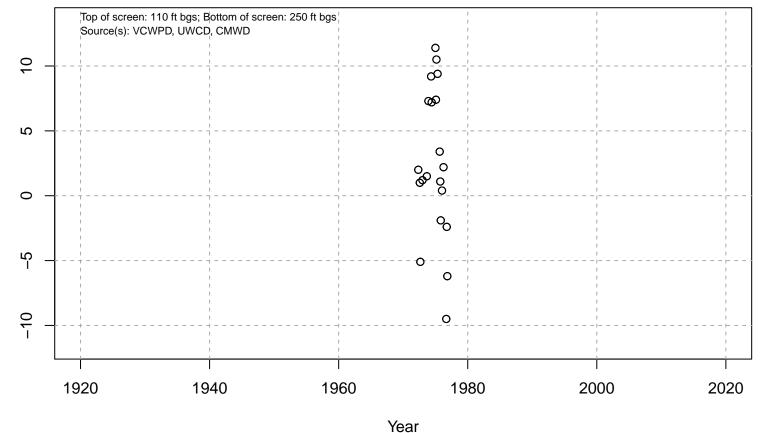

#### 01N21W04M01S

Basin: Oxnard; Screened Aquifer: Multiple; Screened Aquifer System: LAS