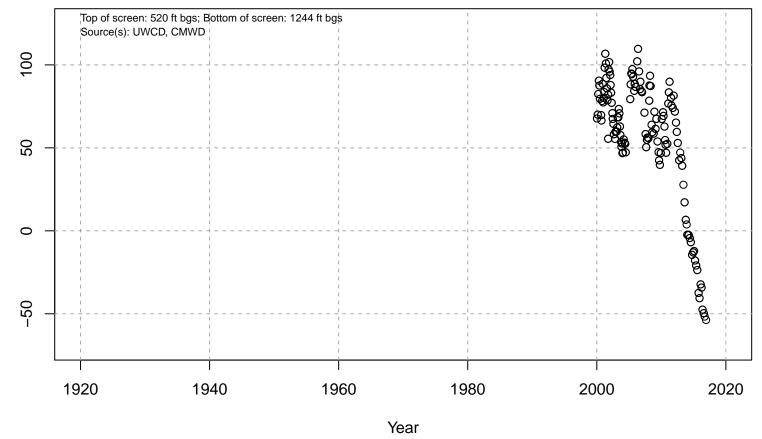

#### 01N21W05A02S

Basin: Oxnard; Screened Aquifer: Multiple; Screened Aquifer System: UAS