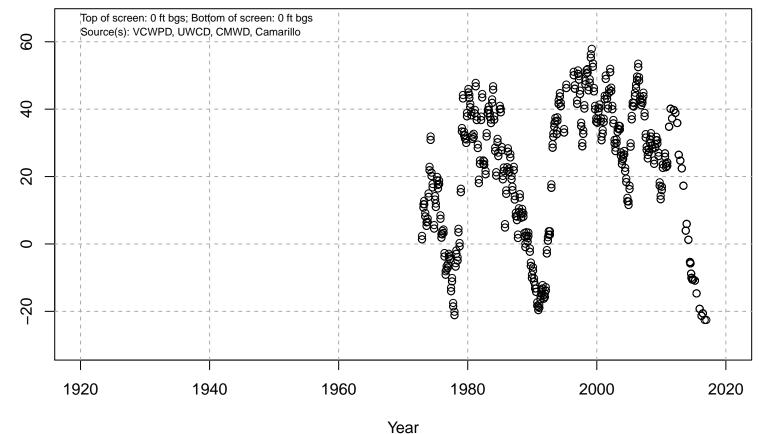

Aquifer: Undesignated; Screened Aquifer System: LAS

## 02N21W29L02S



Basin: Oxnard; Screened Aquifer: Oxnard; Screened Aquifer System: UAS

# 02N21W29L03S



Basin: Oxnard; Screened Aquifer: Multiple; Screened Aquifer System: Undesignated

## 02N21W29L04S



Basin: Oxnard; Screened Aquifer: Multiple; Screened Aquifer System: LAS

## 02N21W29L05S



Water Elevation (ft amsl)

Basin: Oxnard; Screened Aquifer: Unknown; Screened Aquifer System: Undesignated

## 02N21W29M02S



Basin: Oxnard; Screened Aquifer: Undesignated; Screened Aquifer System: Undesignated

# 02N21W30A01S



Basin: Oxnard; Screened Aquifer: Undesignated; Screened Aquifer System: LAS

#### 02N21W30P02S



Water Elevation (ft amsl)

Basin: Oxnard; Screened Aquifer: Oxnard; Screened Aquifer System: UAS

#### 02N21W31P02S



Basin: Oxnard; Screened Aquifer: Multiple; Screened Aquifer System: Undesignated

#### 02N21W31P03S



Basin: Oxnard; Screened Aquifer: Hueneme; Screened Aquifer System: LAS

# 02N21W31P06S



Basin: Oxnard; Screened Aquifer: Hueneme; Screened Aquifer System: LAS

## 02N21W32E01S



Basin: Oxnard; Screened Aquifer: Multiple; Screened Aquifer System: LAS

### 02N22W01R02S



Basin: Oxnard; Screened Aquifer: Multiple; Screened Aquifer System: Undesignated

# 02N22W11J01S



Basin: Oxnard; Screened Aquifer: Multiple; Screened Aquifer System: Undesignated

# 02N22W11J02S



Water Elevation (ft amsl)

Basin: Oxnard; Screened Aquifer: Oxnard; Screened Aquifer System: UAS

# 02N22W11Q01S



Basin: Oxnard; Screened Aquifer: Oxnard; Screened Aquifer System: UAS

#### 02N22W12A01S



Basin: Oxnard