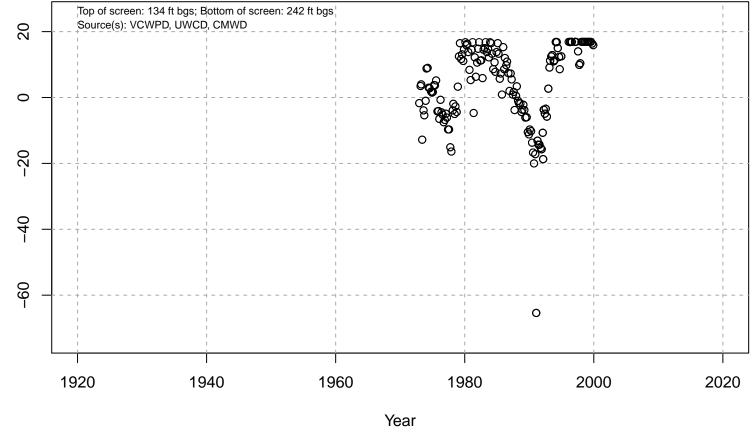

#### 01N21W05A02S

Basin: Oxnard; Screened Aquifer: Multiple; Screened Aquifer System: UAS