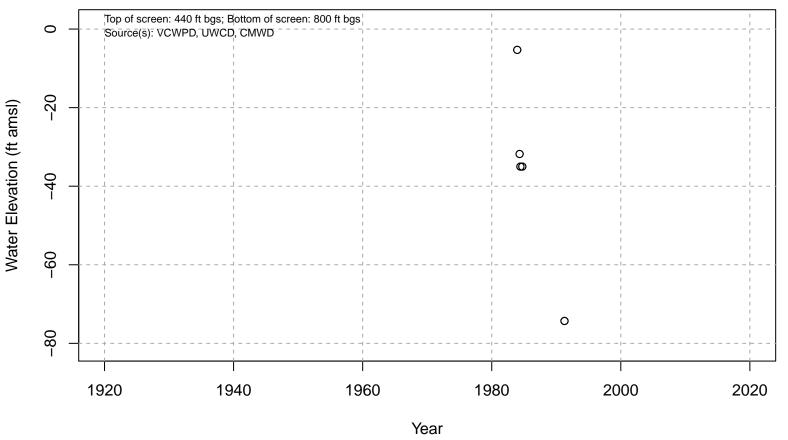

# 01N21W06J05S

Basin: Oxnard; Screened Aquifer: Fox; Screened Aquifer System: LAS