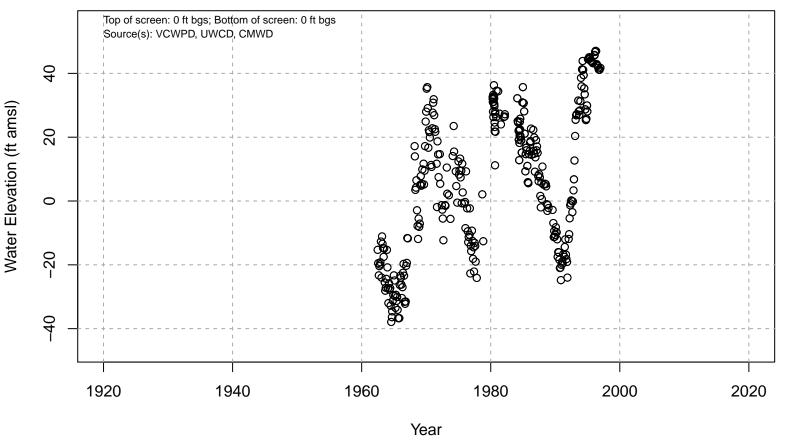

# 01N21W06R01S

Basin: Oxnard; Screened Aquifer: Oxnard; Screened Aquifer System: UAS