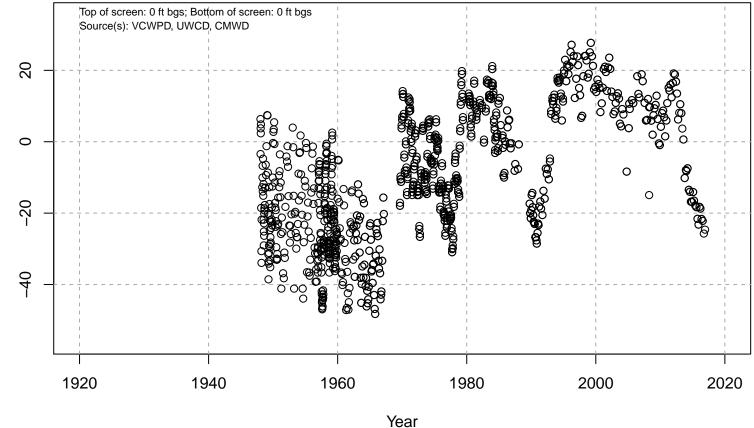

System: LAS

# 01N22W12R01S



Basin: Oxnard; Screened Aquifer: Multiple; Screened Aquifer System: LAS

## 01N22W13D02S



Basin: Oxnard; Screened Aquifer: Oxnard; Screened Aquifer System: UAS

## 01N22W13D03S



Basin: Oxnard; Screened Aquifer: Multiple; Screened Aquifer System: LAS

# 01N22W13E05S



Basin: Oxnard; Screened Aquifer: Multiple; Screened Aquifer System: LAS

## 01N22W13K02S



Basin: Oxnard; Screened Aquifer: Multiple; Screened Aquifer System: UAS

Water Elevation (ft amsl)

# 01N22W13N01S



Basin: Oxnard; Screened Aquifer: Oxnard; Screened Aquifer System: UAS

#### 01N22W14D01S



Basin: Oxnard; Screened Aquifer: Undesignated; Screened Aquifer System: Undesignated

# 01N22W14K01S



Basin: Oxnard; Screened Aquifer: Oxnard; Screened Aquifer System: UAS

#### 01N22W14R02S



Basin: Oxnard; Screened Aquifer: Oxnard; Screened Aquifer System: UAS

# 01N22W15C01S



Basin: Oxnard; Screened Aquifer: Multiple; Screened Aquifer System: UAS

# 01N22W16D04S



Basin: Oxnard; Screened Aquifer: Hueneme; Screened Aquifer System: LAS

#### 01N22W16E01S



Basin: Oxnard; Screened Aquifer: Oxnard; Screened Aquifer System: UAS

# 01N22W17B01S



Basin: Oxnard; Screened Aquifer: Multiple; Screened Aquifer System: LAS

# 01N22W17C03S



Water Elevation (ft amsl)

Basin: Oxnard; Screened Aquifer: Multiple; Screened Aquifer System: LAS

# 01N22W17D02S



# 01N22W17J02S



# 01N22W17M01S

| 10               | Top of screen: 101 ft l | bgs; Bottom of screen: 242 ft b | ogs            | 1      | 1 I<br>I I                            |
|------------------|-------------------------|