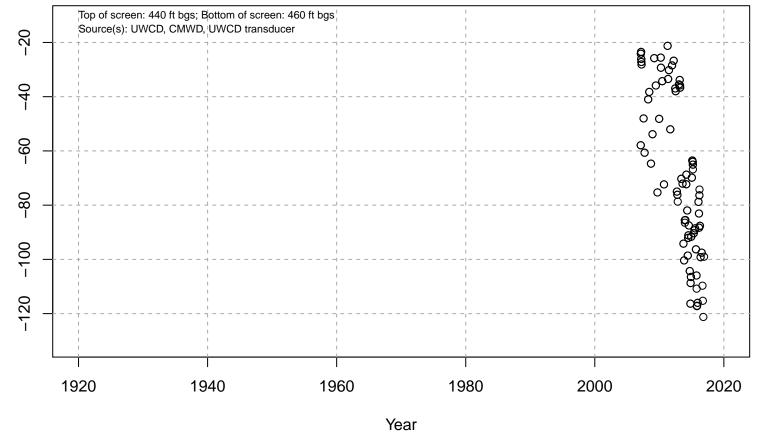

#### 01N21W05A02S

Basin: Oxnard; Screened Aquifer: Multiple; Screened Aquifer System: UAS