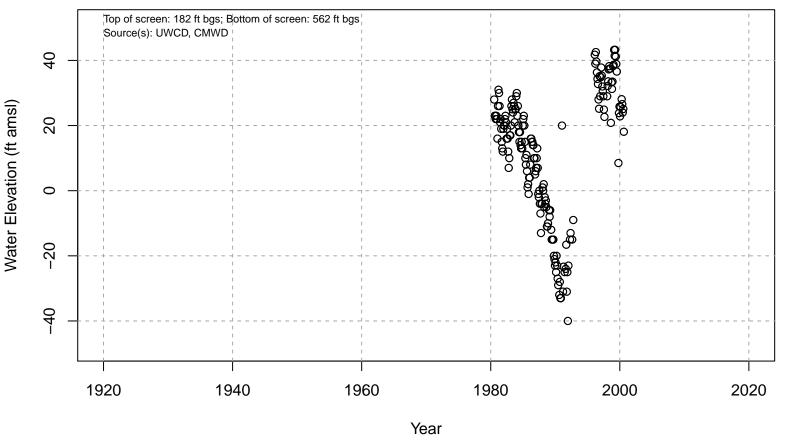

#### 01N21W04N02S

Basin: Oxnard; Screened Aquifer: Multiple; Screened Aquifer System: Undesignated