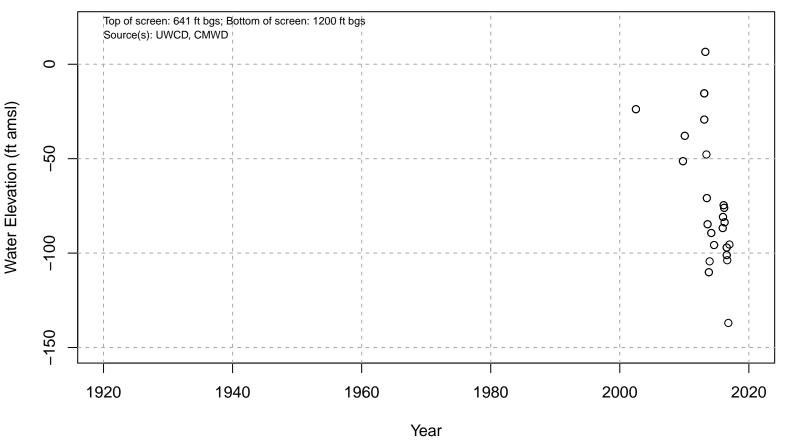

# 01N21W06L04S

Basin: Oxnard; Screened Aquifer: Oxnard; Screened Aquifer System: UAS