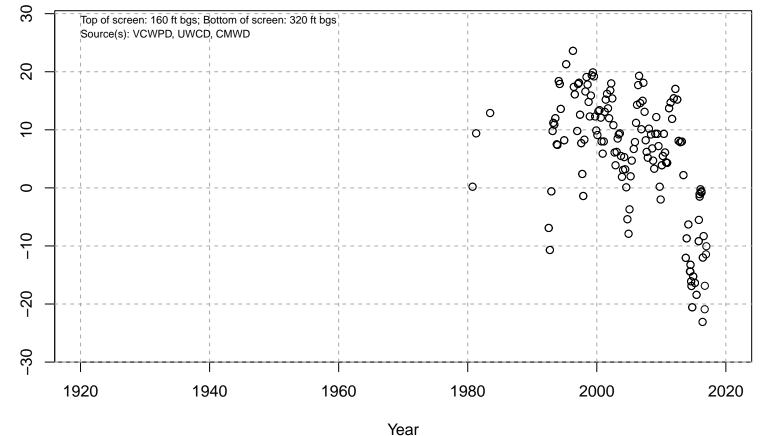

# 01N21W06L04S

Basin: Oxnard; Screened Aquifer: Oxnard; Screened Aquifer System: UAS