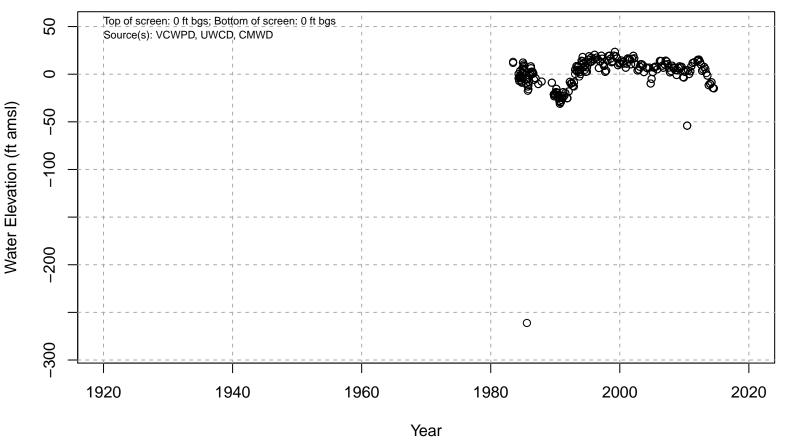

# 01N21W06R01S

Basin: Oxnard; Screened Aquifer: Oxnard; Screened Aquifer System: UAS