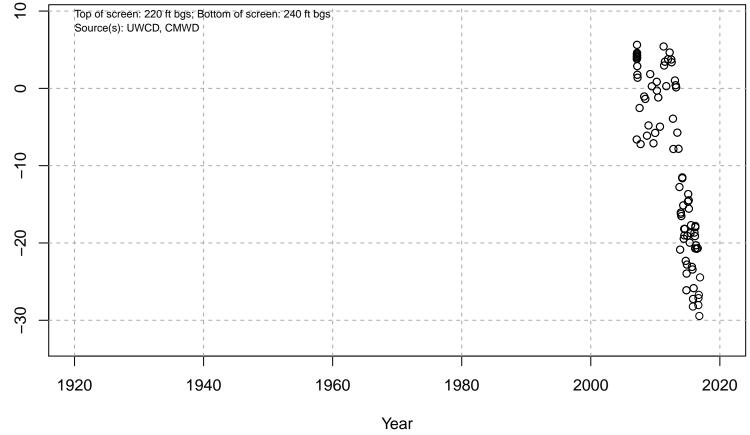

#### 01N21W04M01S

Basin: Oxnard; Screened Aquifer: Multiple; Screened Aquifer System: LAS