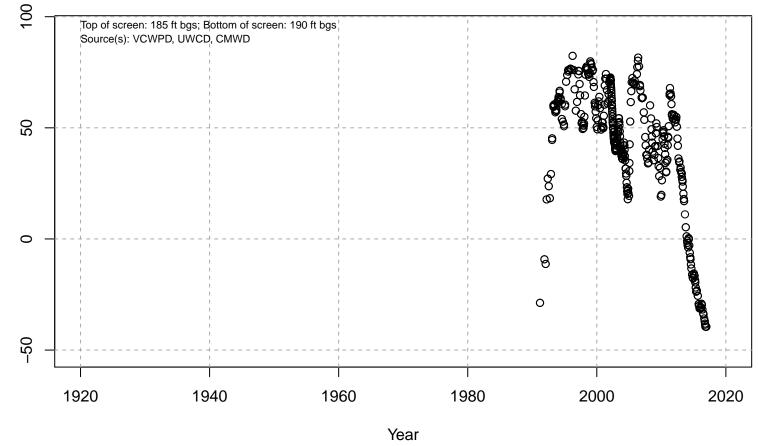

# 01N21W06L04S

Basin: Oxnard; Screened Aquifer: Oxnard; Screened Aquifer System: UAS