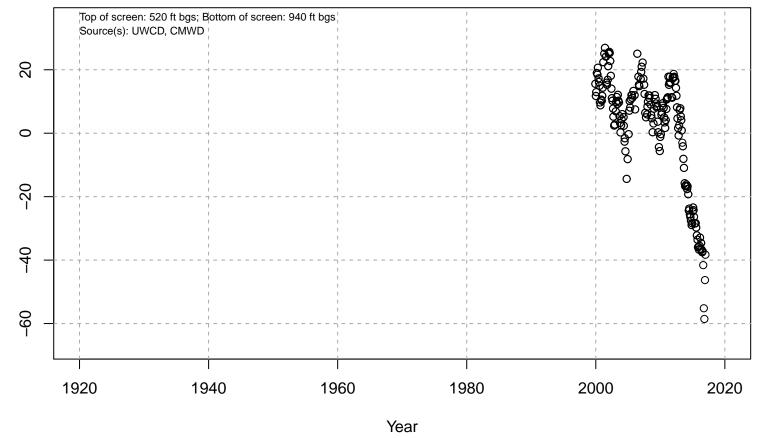

System: UAS

## 01N22W13D03S



Basin: Oxnard; Screened Aquifer: Multiple; Screened Aquifer System: LAS

# 01N22W13E05S



Basin: Oxnard; Screened Aquifer: Multiple; Screened Aquifer System: LAS

## 01N22W13K02S



Basin: Oxnard; Screened Aquifer: Multiple; Screened Aquifer System: UAS

Water Elevation (ft amsl)

# 01N22W13N01S



Basin: Oxnard; Screened Aquifer: Oxnard; Screened Aquifer System: UAS

#### 01N22W14D01S



Basin: Oxnard; Screened Aquifer: Undesignated; Screened Aquifer System: Undesignated

# 01N22W14K01S



Basin: Oxnard; Screened Aquifer: Oxnard; Screened Aquifer System: UAS

#### 01N22W14R02S



Basin: Oxnard; Screened Aquifer: Oxnard; Screened Aquifer System: UAS

# 01N22W15C01S



Basin: Oxnard; Screened Aquifer: Multiple; Screened Aquifer System: UAS

# 01N22W16D04S



Basin: Oxnard; Screened Aquifer: Hueneme; Screened Aquifer System: LAS

#### 01N22W16E01S



Basin: Oxnard; Screened Aquifer: Oxnard; Screened Aquifer System: UAS

# 01N22W17B01S



Basin: Oxnard; Screened Aquifer: Multiple; Screened Aquifer System: LAS

# 01N22W17C03S



Water Elevation (ft amsl)

Basin: Oxnard; Screened Aquifer: Multiple; Screened Aquifer System: LAS

# 01N22W17D02S



# 01N22W17J02S



# 01N22W17M01S

| 10               | Top of screen: 101 ft l | bgs; Bottom of screen: 242 ft b | ogs            | 1      | 1 I<br>I I                            |
|------------------|-------------------------|---------------------------------|----------------|--------|---------------------------------------|
| <del>,</del>     | Source(s): VCWPD, C     | CMWD