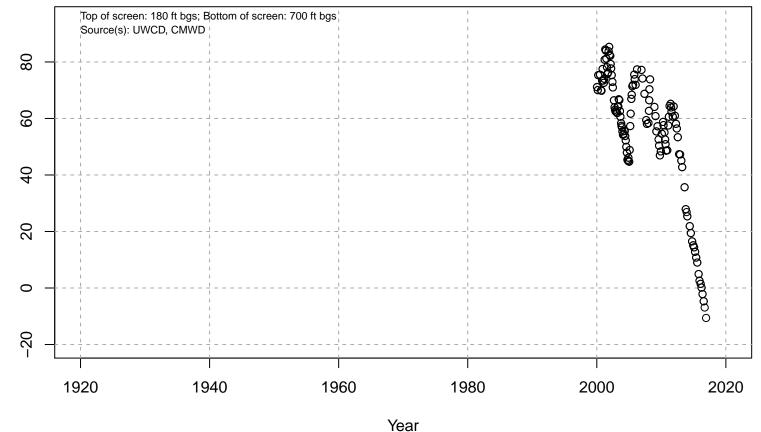

## 01N21W31A08S

Water Elevation (ft amsl)

Basin: Oxnard; Screened Aquifer: Oxnard; Screened Aquifer System: UAS