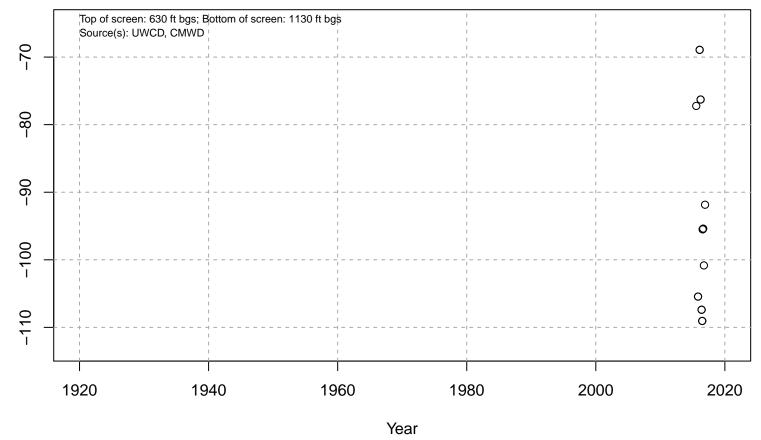

#### 01N21W05A02S

Basin: Oxnard; Screened Aquifer: Multiple; Screened Aquifer System: UAS