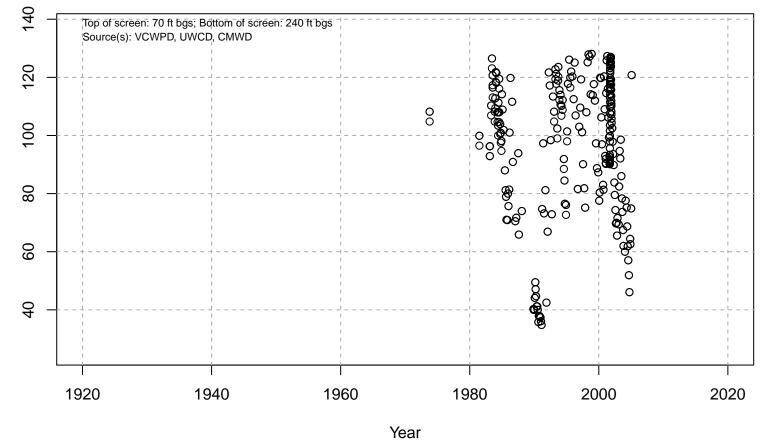

ard; Screened Aquifer: Hueneme; Screened Aquifer System: LAS

## 02N21W32E01S



Basin: Oxnard; Screened Aquifer: Multiple; Screened Aquifer System: LAS

### 02N22W01R02S



Basin: Oxnard; Screened Aquifer: Multiple; Screened Aquifer System: Undesignated

# 02N22W11J01S



Basin: Oxnard; Screened Aquifer: Multiple; Screened Aquifer System: Undesignated

# 02N22W11J02S



Water Elevation (ft amsl)

Basin: Oxnard; Screened Aquifer: Oxnard; Screened Aquifer System: UAS

# 02N22W11Q01S



Basin: Oxnard; Screened Aquifer: Oxnard; Screened Aquifer System: UAS

#### 02N22W12A01S



Basin: Oxnard; Screened Aquifer: Oxnard; Screened Aquifer System: UAS

#### 02N22W12A02S



#### 02N22W12B01S



Basin: Oxnard; Screened Aquifer: Undesignated; Screened Aquifer System: Undesignated

#### 02N22W12B04S



Basin: Oxnard; Screened Aquifer: Multiple; Screened Aquifer System: Undesignated

Water Elevation (ft amsl)

# 02N22W12B07S



Basin: Oxnard; Screened Aquifer: Multiple; Screened Aquifer System: UAS

### 02N22W12B08S



Basin: Oxnard; Screened Aquifer: Multiple; Screened Aquifer System: UAS

#### 02N22W12E01S



Basin: Oxnard; Screened Aquifer: Undesignated; Screened Aquifer System: Undesignated

Water Elevation (ft amsl)

### 02N22W12E02S



Water Elevation (ft amsl)

Basin: Oxnard; Screened Aquifer: Multiple; Screened Aquifer System: UAS

# 02N22W12E04S



Basin: Oxnard; Screened Aquifer: Multiple; Screened Aquifer System: BOTH

# 02N22W12F03S



Water Elevation (ft amsl)

# 02N22W12F04S



# 02N22W12G03S



# 02N22W12H01S



Water Elevation (ft amsl)

Basin: Oxnard; Screened Aquifer: