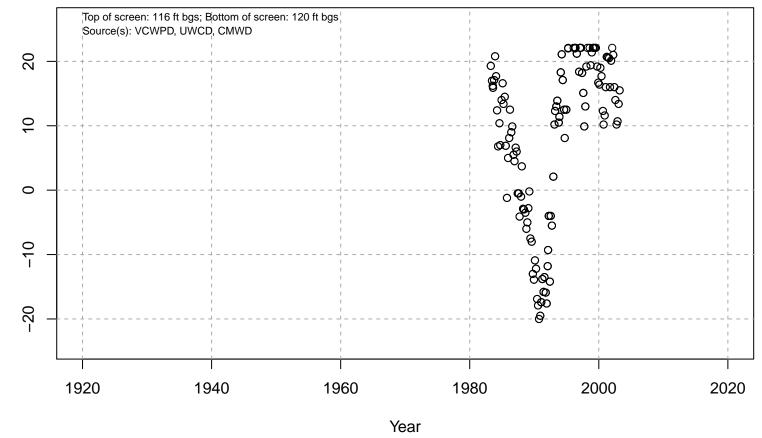

#### 01N21W04M01S

Basin: Oxnard; Screened Aquifer: Multiple; Screened Aquifer System: LAS