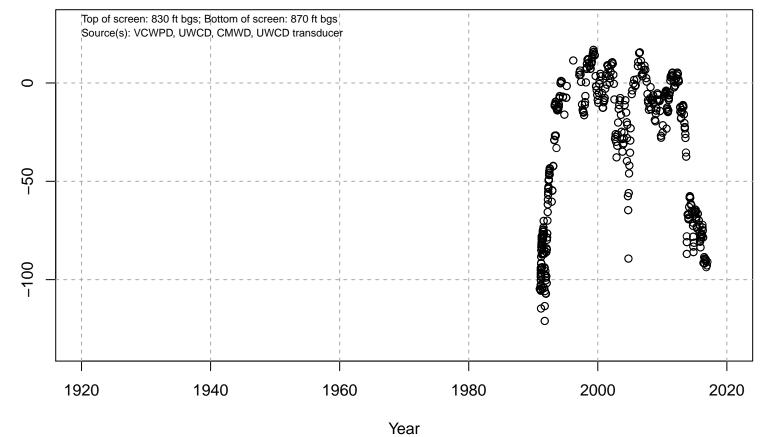

#### 01N21W05A02S

Basin: Oxnard; Screened Aquifer: Multiple; Screened Aquifer System: UAS