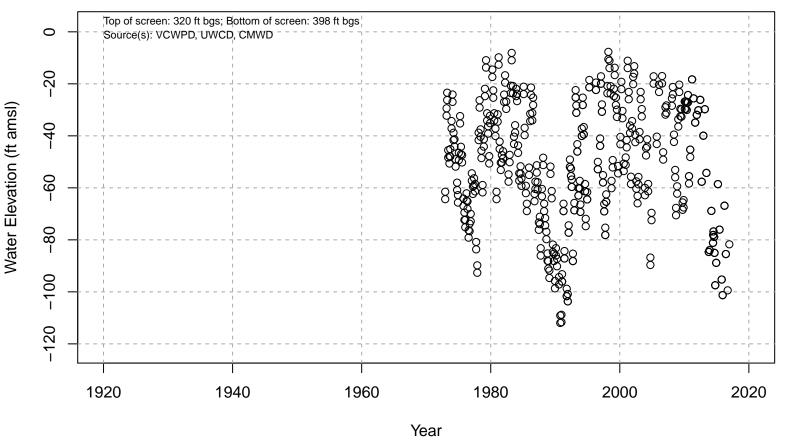

# 01N21W04D04S

Basin: Oxnard; Screened Aquifer: Multiple; Screened Aquifer System: LAS