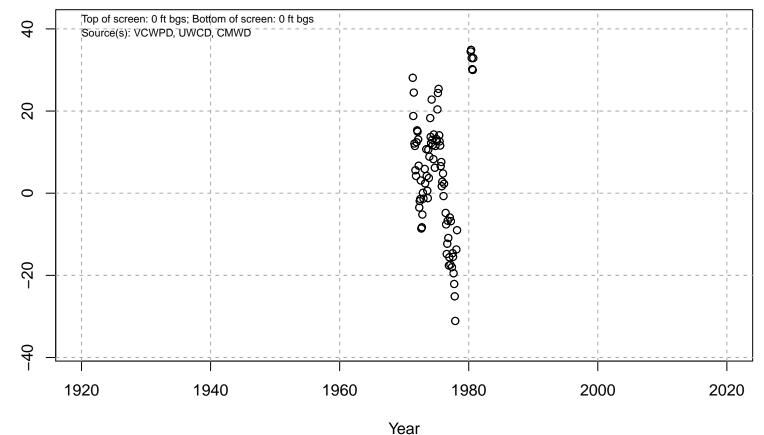

# 01N21W04D04S

Basin: Oxnard; Screened Aquifer: Multiple; Screened Aquifer System: LAS