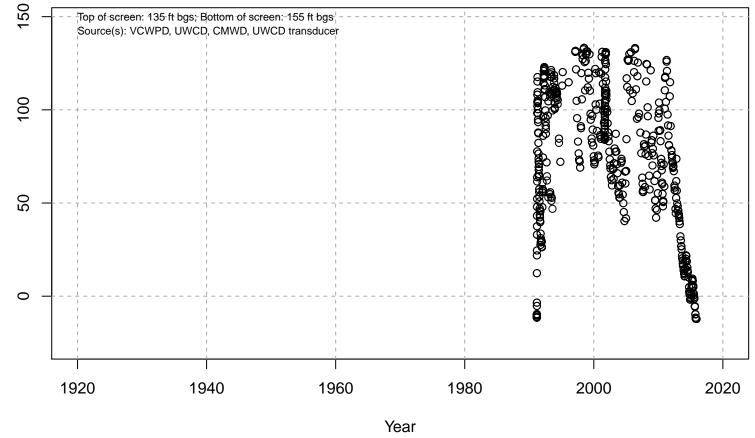

### 01N22W01A01S

Basin: Oxnard; Screened Aquifer: Oxnard; Screened Aquifer System: UAS