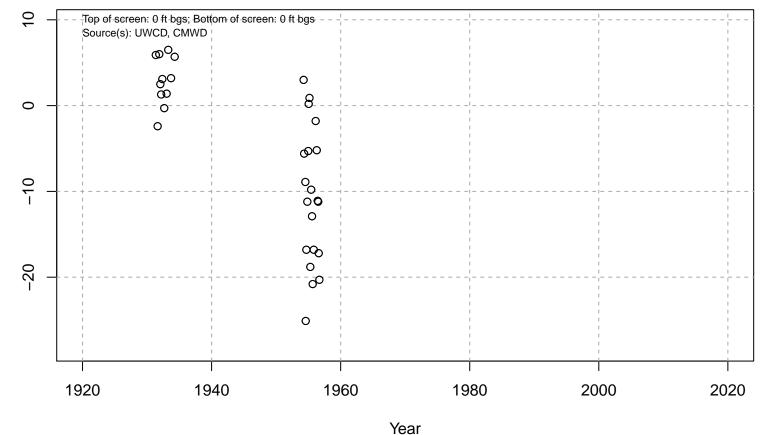

#### 01N21W04M01S

Basin: Oxnard; Screened Aquifer: Multiple; Screened Aquifer System: LAS