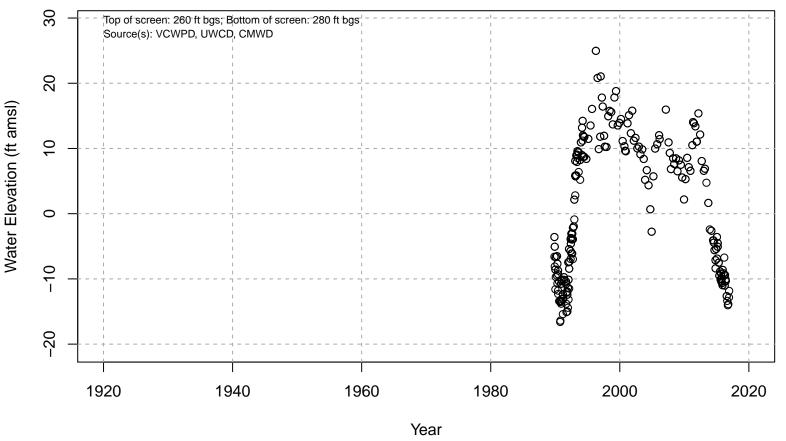

# 01N21W06L04S

Basin: Oxnard; Screened Aquifer: Oxnard; Screened Aquifer System: UAS