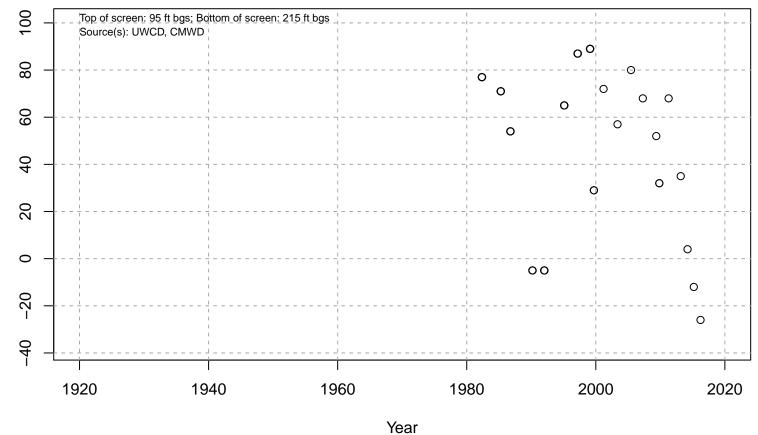

#### 01N21W05A02S

Basin: Oxnard; Screened Aquifer: Multiple; Screened Aquifer System: UAS