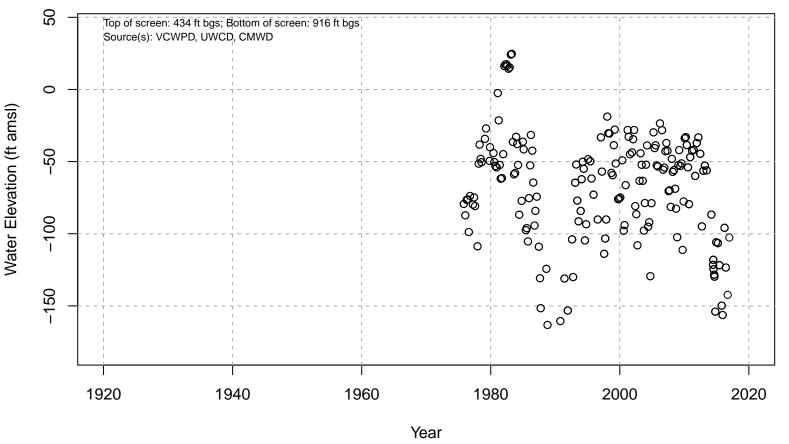

#### 01N21W04N02S

Basin: Oxnard; Screened Aquifer: Multiple; Screened Aquifer System: Undesignated