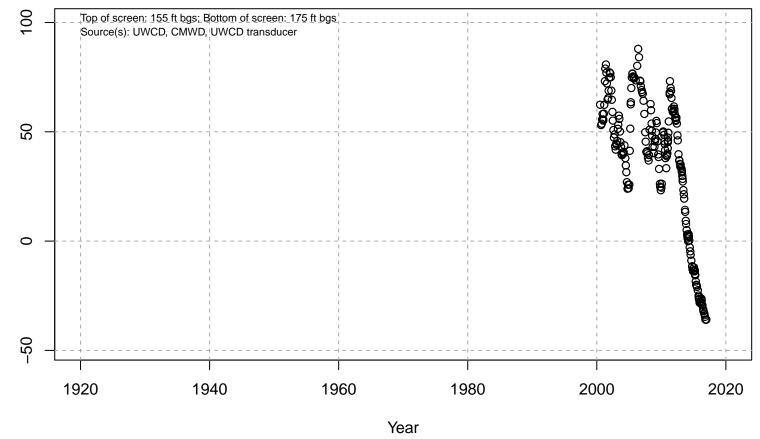

#### 01N21W04N02S

Basin: Oxnard; Screened Aquifer: Multiple; Screened Aquifer System: Undesignated