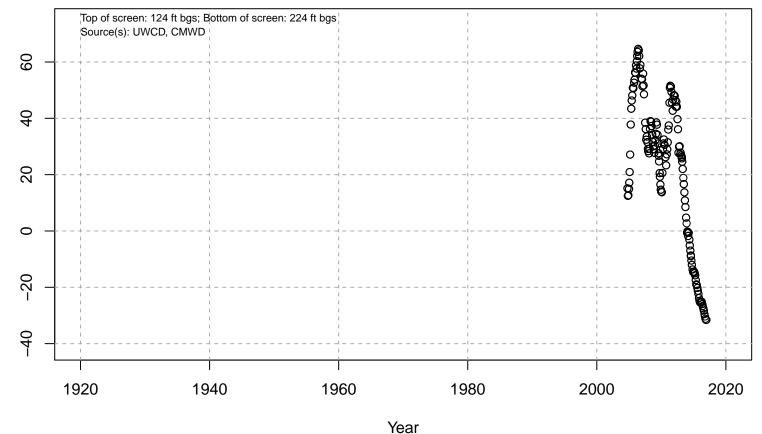

#### 01N21W04M01S

Basin: Oxnard; Screened Aquifer: Multiple; Screened Aquifer System: LAS