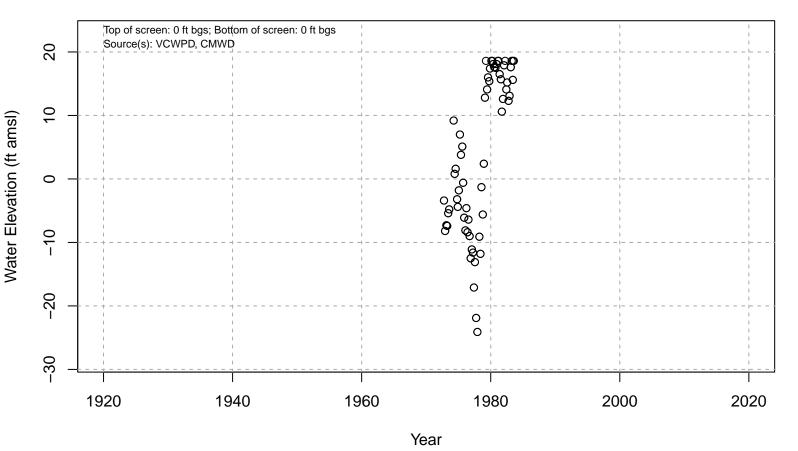

#### 01N21W05A02S

Basin: Oxnard; Screened Aquifer: Multiple; Screened Aquifer System: UAS