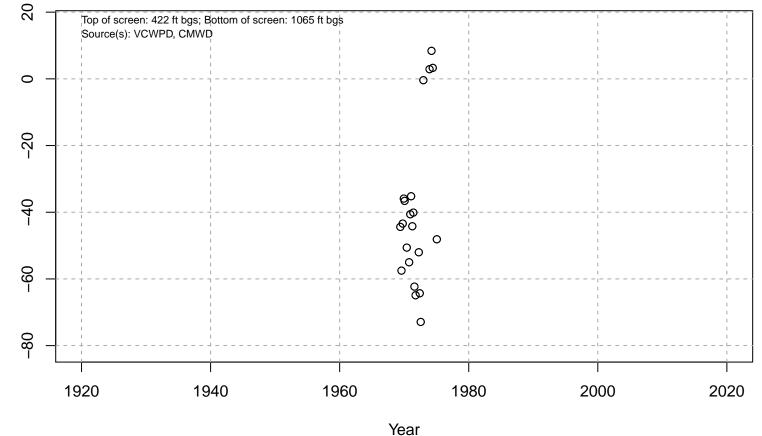

#### 01N21W04M01S

Basin: Oxnard; Screened Aquifer: Multiple; Screened Aquifer System: LAS