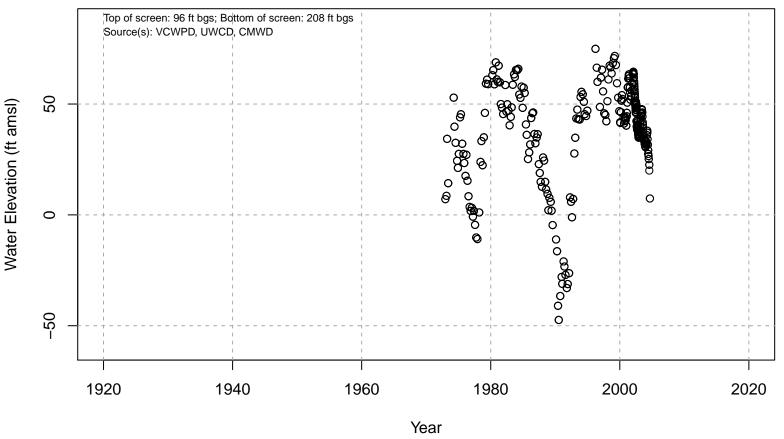

#### 01N21W04M01S

Basin: Oxnard; Screened Aquifer: Multiple; Screened Aquifer System: LAS