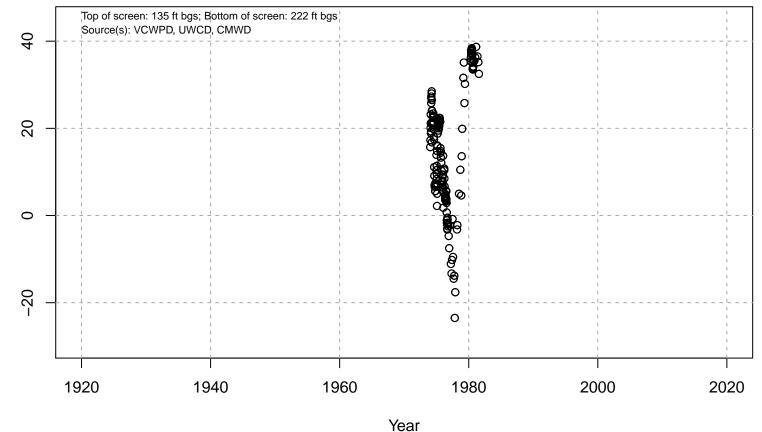

#### 01N21W04N02S

Basin: Oxnard; Screened Aquifer: Multiple; Screened Aquifer System: Undesignated