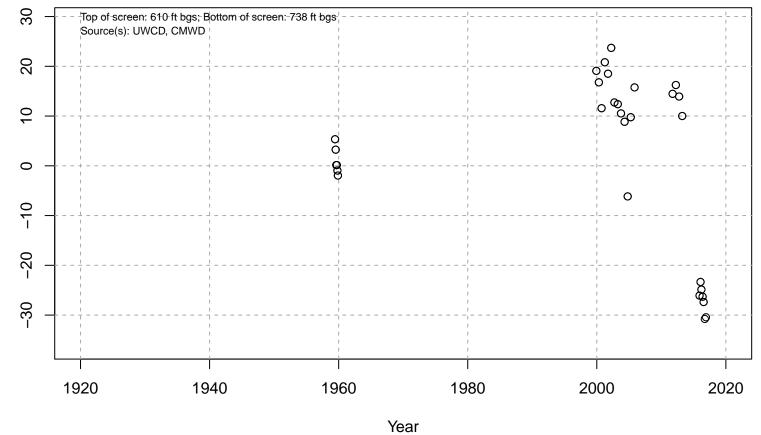

#### 01N21W05A02S

Basin: Oxnard; Screened Aquifer: Multiple; Screened Aquifer System: UAS