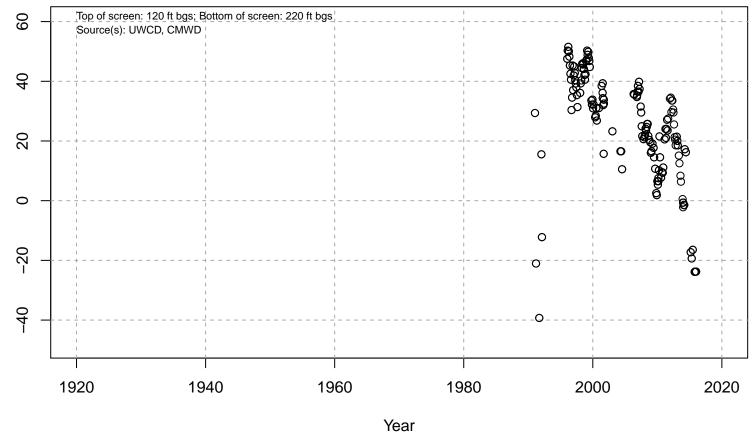

#### 01N21W05A02S

Basin: Oxnard; Screened Aquifer: Multiple; Screened Aquifer System: UAS