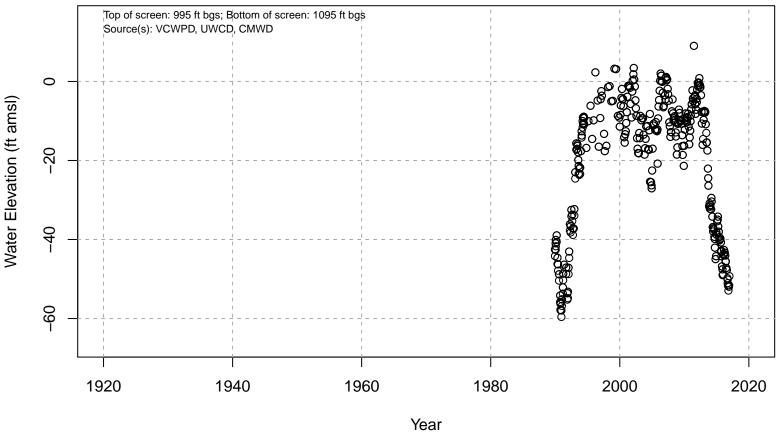

#### 01N21W04N02S

Basin: Oxnard; Screened Aquifer: Multiple; Screened Aquifer System: Undesignated