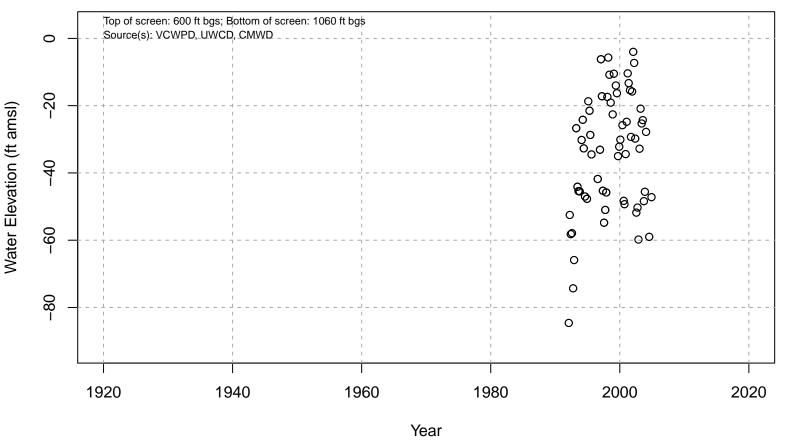

Screened Aquifer: Oxnard; Screened Aquifer System: UAS

Water Elevation (ft amsl)

# 01N22W11B01S



Water Elevation (ft amsl)

Basin: Oxnard; Screened Aquifer: Oxnard; Screened Aquifer System: UAS

# 01N22W11C03S



Basin: Oxnard; Screened Aquifer: Undesignated; Screened Aquifer System: Undesignated

# 01N22W11D02S



# 01N22W11D03S



Basin: Oxnard; Screened Aquifer: Undesignated; Screened Aquifer System: UAS

#### 01N22W12N03S



Basin: Oxnard; Screened Aquifer: Multiple; Screened Aquifer System: LAS

# 01N22W12R01S



Basin: Oxnard; Screened Aquifer: Multiple; Screened Aquifer System: LAS

## 01N22W13D02S



Basin: Oxnard; Screened Aquifer: Oxnard; Screened Aquifer System: UAS

## 01N22W13D03S



Basin: Oxnard; Screened Aquifer: Multiple; Screened Aquifer System: LAS

# 01N22W13E05S



Basin: Oxnard; Screened Aquifer: Multiple; Screened Aquifer System: LAS

## 01N22W13K02S



Basin: Oxnard; Screened Aquifer: Multiple; Screened Aquifer System: UAS

Water Elevation (ft amsl)

# 01N22W13N01S



Basin: Oxnard; Screened Aquifer: Oxnard; Screened Aquifer System: UAS

#### 01N22W14D01S



Basin: Oxnard; Screened Aquifer: Undesignated; Screened Aquifer System: Undesignated

# 01N22W14K01S



Basin: Oxnard; Screened Aquifer: Oxnard; Screened Aquifer System: UAS

#### 01N22W14R02S



Basin: Oxnard; Screened Aquifer: Oxnard; Screened Aquifer System: UAS

# 01N22W15C01S



Basin: Oxnard; Screened Aquifer: Multiple; Screened Aquifer System: UAS

# 01N22W16D04S



Basin: Oxnard; Screened Aquifer: Hueneme; Screened Aquifer System: LAS

#### 01N22W16E01S



Basin: Oxnard; Screened Aqu