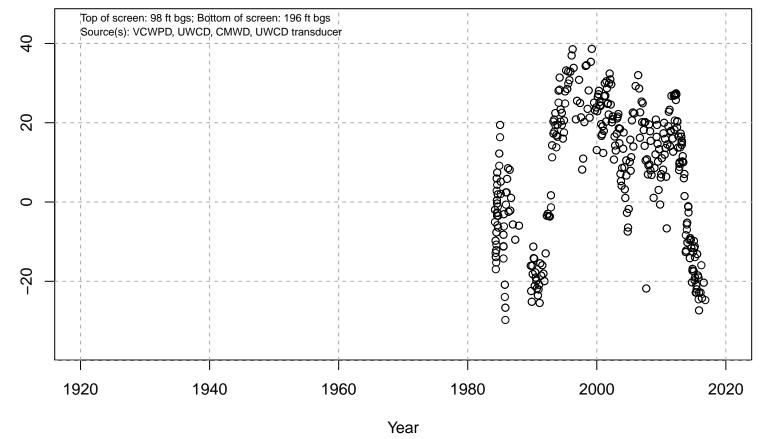

#### 01N21W05A02S

Basin: Oxnard; Screened Aquifer: Multiple; Screened Aquifer System: UAS