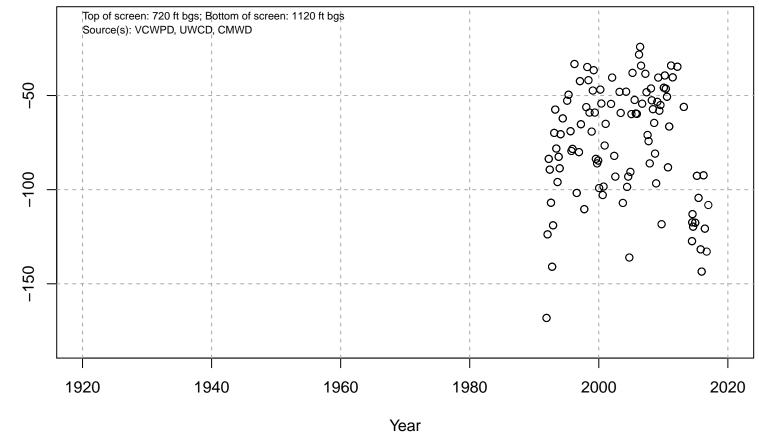

# 01N21W06L02S

Basin: Oxnard; Screened Aquifer: Oxnard; Screened Aquifer System: UAS