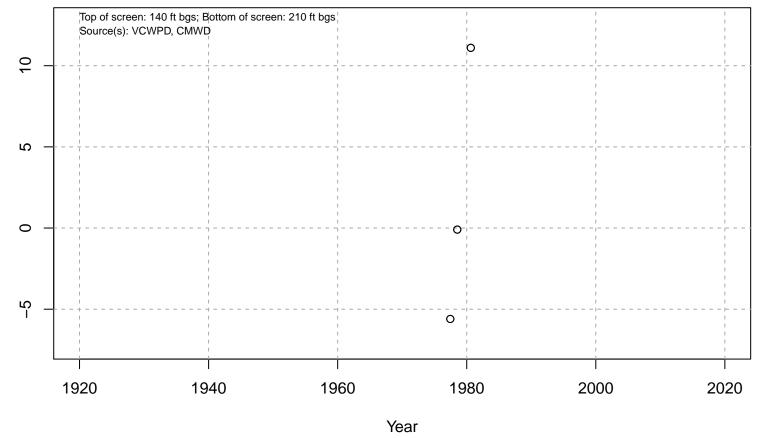

#### 01N21W04M01S

Basin: Oxnard; Screened Aquifer: Multiple; Screened Aquifer System: LAS