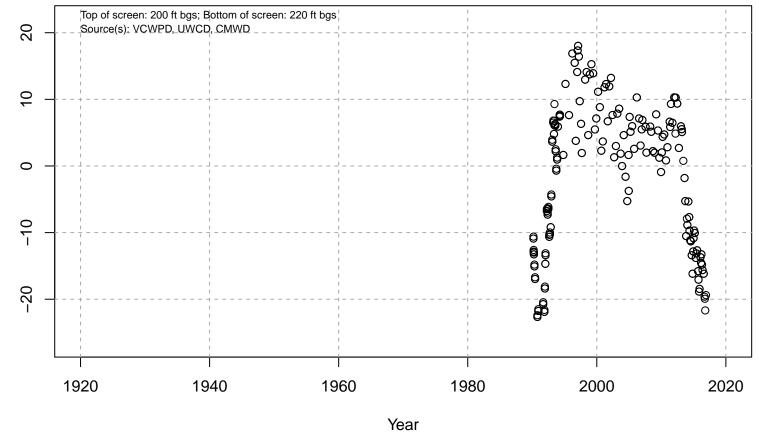

# 01N21W06L02S

Basin: Oxnard; Screened Aquifer: Oxnard; Screened Aquifer System: UAS

# 01N21W06L04S

Basin: Oxnard; Screened Aquifer: Oxnard; Screened Aquifer System: UAS

# 01N21W06R01S

Basin: Oxnard; Screened Aquifer: Oxnard; Screened Aquifer System: UAS