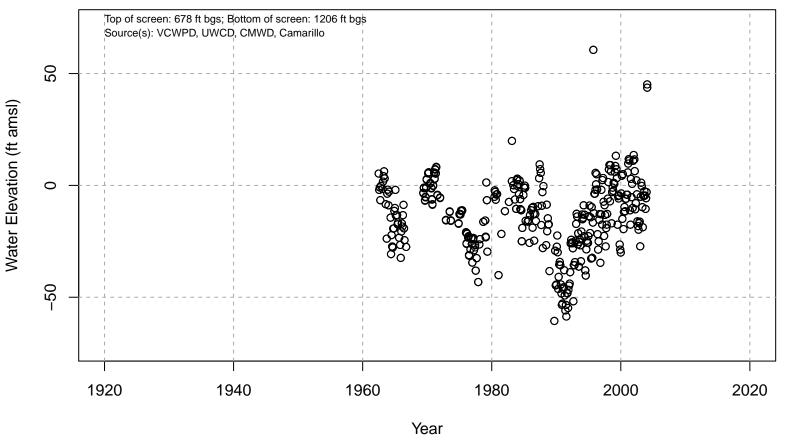

# 01N21W04D04S

Basin: Oxnard; Screened Aquifer: Multiple; Screened Aquifer System: LAS