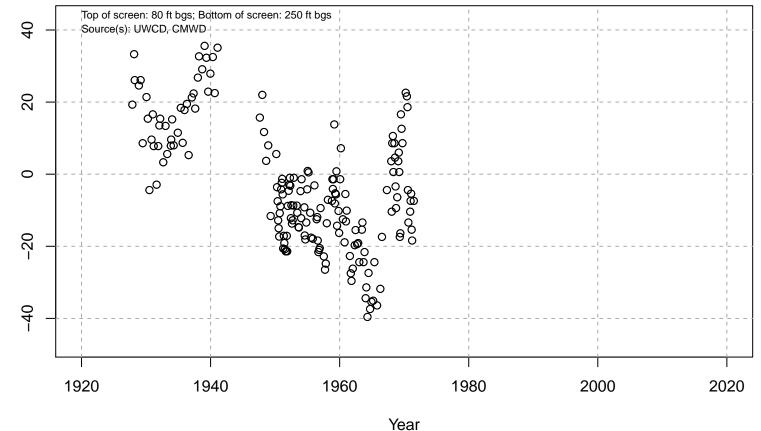

#### 01N21W04M01S

Basin: Oxnard; Screened Aquifer: Multiple; Screened Aquifer System: LAS