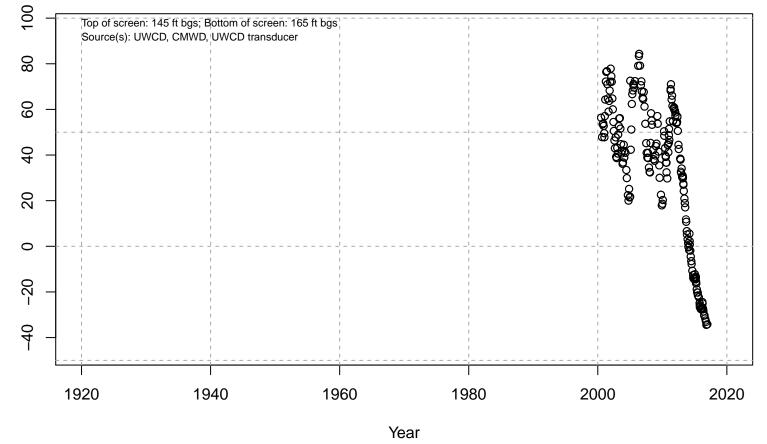

: LAS

# 02N22W23C05S



Basin: Oxnard; Screened Aquifer: Multiple; Screened Aquifer System: UAS

# 02N22W23C06S



Basin: Oxnard; Screened Aquifer: Undesignated; Screened Aquifer System: UAS

# 02N22W23D06S



Water Elevation (ft amsl)

Basin: Oxnard; Screened Aquifer: Multiple; Screened Aquifer System: UAS

### 02N22W23G01S



Basin: Oxnard; Screened Aquifer: Multiple; Screened Aquifer System: Undesignated

#### 02N22W23G02S



Basin: Oxnard; Screened Aquifer: Multiple; Screened Aquifer System: UAS

## 02N22W23G03S



Basin: Oxnard; Screened Aquifer: Multiple; Screened Aquifer System: UAS

### 02N22W23G04S



Basin: Oxnard; Screened Aquifer: Multiple; Screened Aquifer System: UAS

# 02N22W23H04S



Basin: Oxnard; Screened Aquifer: Multiple; Screened Aquifer System: LAS

## 02N22W23H06S



Basin: Oxnard; Screened Aquifer: Oxnard; Screened Aquifer System: UAS

## 02N22W23K01S



Basin: Oxnard; Screened Aquifer: Multiple; Screened Aquifer System: UAS

### 02N22W23K04S



Basin: Oxnard; Screened Aquifer: Multiple; Screened Aquifer System: LAS

## 02N22W23K05S



Basin: Oxnard; Screened Aquifer: Multiple; Screened Aquifer System: UAS

# 02N22W24A01S



Basin: Oxnard; Screened Aquifer: Multiple; Screened Aquifer System: UAS

# 02N22W24P01S



Basin: Oxnard; Screened Aquifer: Mugu; Screened Aquifer System: BOTH

### 02N22W24P02S



Basin: Oxnard; Screened Aquifer: Multiple; Screened Aquifer System: LAS

# 02N22W25J01S



Basin: Oxnard; Screened Aquifer: Multiple; Screened Aquifer System: LAS

# 02N22W25L03S



Basin: Oxnard; Screened Aquifer: Multiple; Screened Aquifer System: U