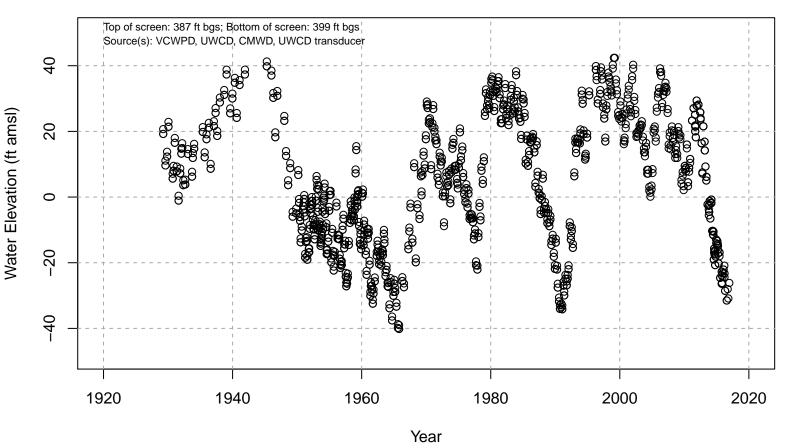

# 01N21W04D04S

Basin: Oxnard; Screened Aquifer: Multiple; Screened Aquifer System: LAS