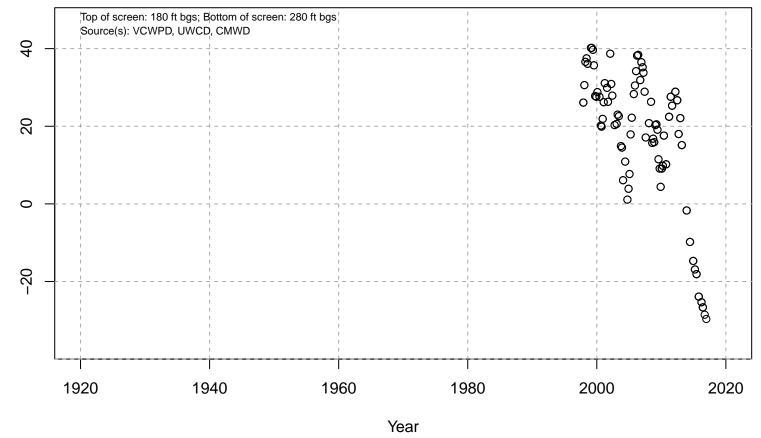

# 01N21W04D04S

Basin: Oxnard; Screened Aquifer: Multiple; Screened Aquifer System: LAS