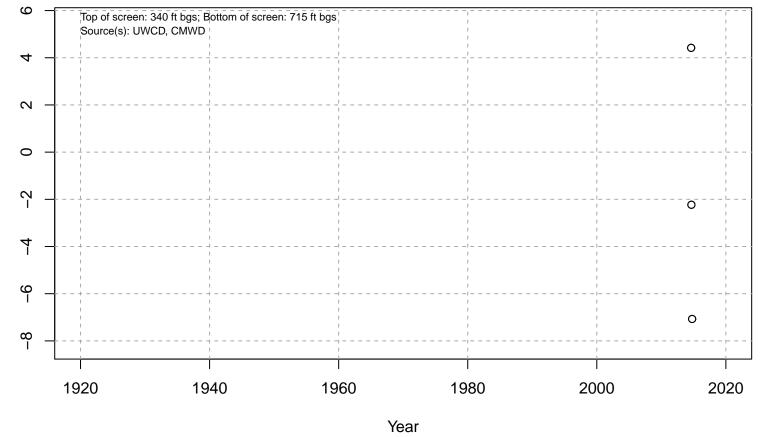

# 01N21W04D04S

Basin: Oxnard; Screened Aquifer: Multiple; Screened Aquifer System: LAS