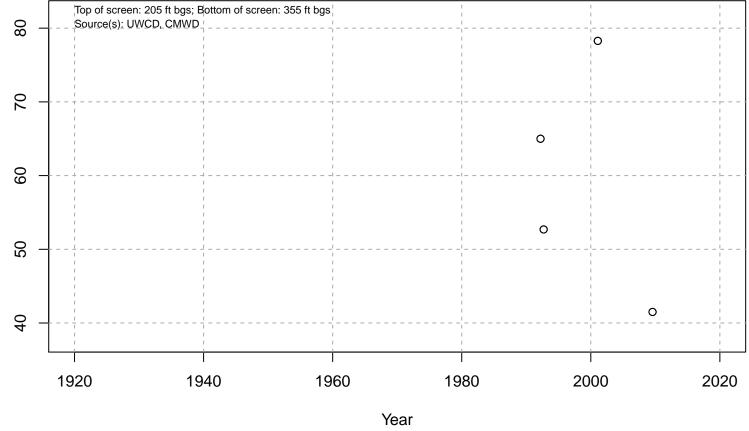

#### 01N21W04M01S

Basin: Oxnard; Screened Aquifer: Multiple; Screened Aquifer System: LAS