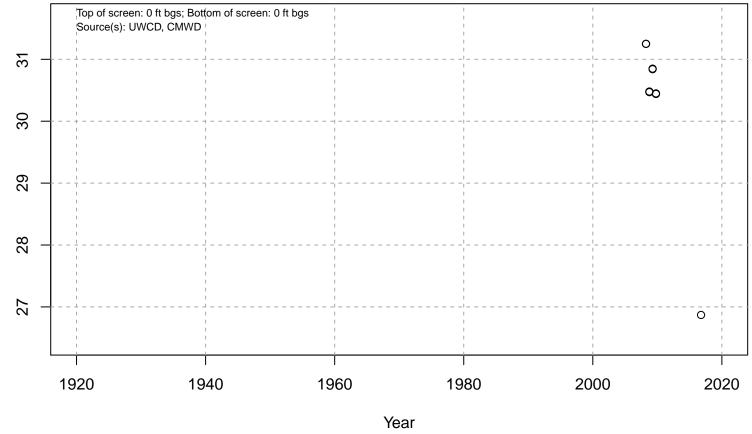

creened Aquifer System: LAS

# 02N22W25L03S



Basin: Oxnard; Screened Aquifer: Multiple; Screened Aquifer System: UAS

## 02N22W25N02S



Basin: Oxnard; Screened Aquifer: Multiple; Screened Aquifer System: Undesignated

# 02N22W26B03S



Basin: Oxnard; Screened Aquifer: Hueneme; Screened Aquifer System: BOTH

### 02N22W26E01S



Basin: Oxnard; Screened Aquifer: Multiple; Screened Aquifer System: UAS

# 02N22W26H02S



Basin: Oxnard; Screened Aquifer: Multiple; Screened Aquifer System: LAS

## 02N22W27F04S



Basin: Oxnard; Screened Aquifer: Oxnard; Screened Aquifer System: UAS

## 02N22W28L01S



Basin: Oxnard; Screened Aquifer: Multiple; Screened Aquifer System: UAS

# 02N22W28N01S



Basin: Oxnard; Screened Aquifer: Undesignated; Screened Aquifer System: Undesignated

### 02N22W29D03S



Water Elevation (ft amsl)

Basin: Oxnard; Screened Aquifer: Perched; Screened Aquifer System: Semi-Perched

### 02N22W29E09S



Basin: Oxnard; Screened Aquifer: Multiple; Screened Aquifer System: Undesignated

# 02N22W29N01S



Basin: Oxnard; Screened Aquifer: Undesignated; Screened Aquifer System: Undesignated

### 02N22W30A05S



Water Elevation (ft amsl)

Basin: Oxnard; Screened Aquifer: Oxnard; Screened Aquifer System: UAS

## 02N22W30C04S



Basin: Oxnard; Screened Aquifer: Oxnard; Screened Aquifer System: UAS

# 02N22W30K01S



Basin: Oxnard; Screened Aquifer: Oxnard; Screened Aquifer System: UAS

### 02N22W30K04S



Water Elevation (ft amsl)

Basin: Oxnard; Screened Aquifer: Oxnard; Screened Aquifer System: UAS

#### 02N22W31A01S



Basin: Oxnard; Screened Aquifer: Multiple; Scree