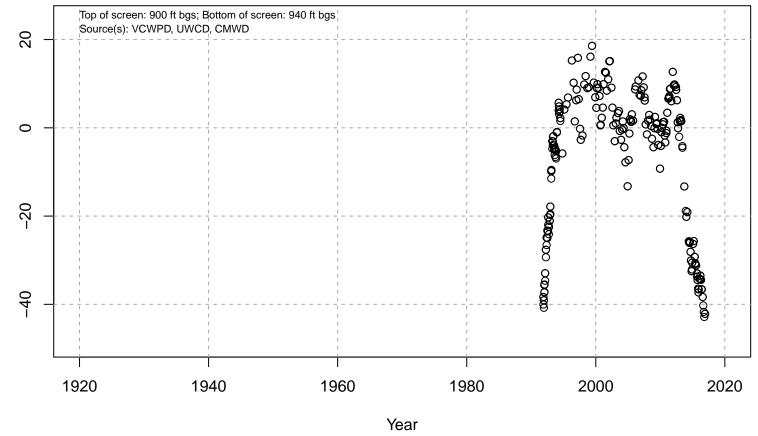

# 01N21W32Q05S

Basin: Oxnard; Screened Aquifer: Mugu; Screened Aquifer System: UAS

Water Elevation (ft amsl)