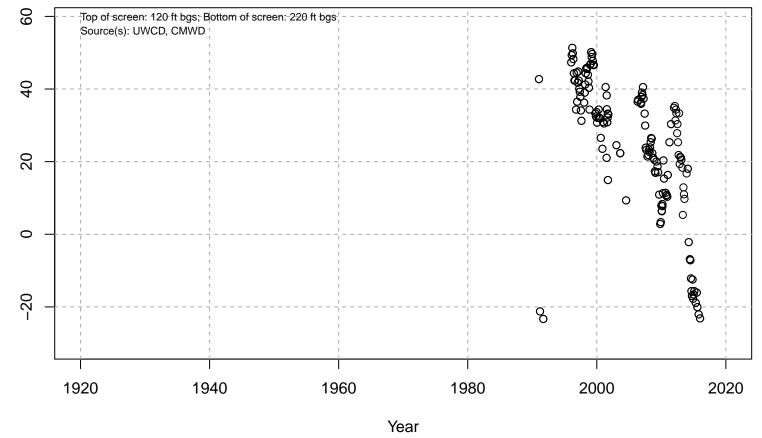

#### 01N21W04N02S

Basin: Oxnard; Screened Aquifer: Multiple; Screened Aquifer System: Undesignated