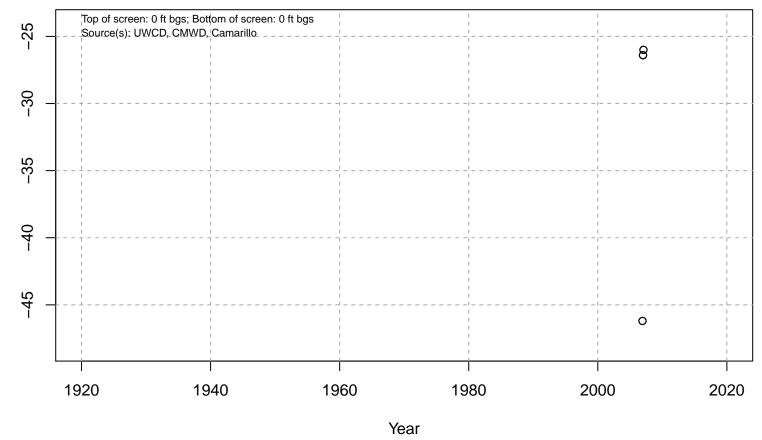

#### 01N21W04N02S

Basin: Oxnard; Screened Aquifer: Multiple; Screened Aquifer System: Undesignated