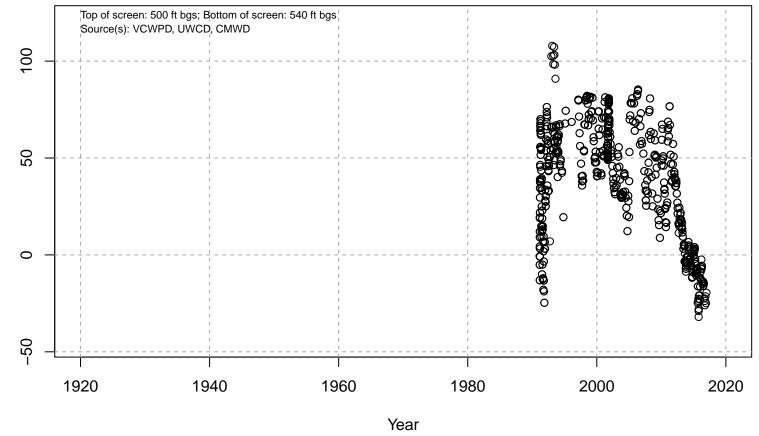

# 01N21W32Q06S

Basin: Oxnard; Screened Aquifer: Oxnard; Screened Aquifer System: UAS