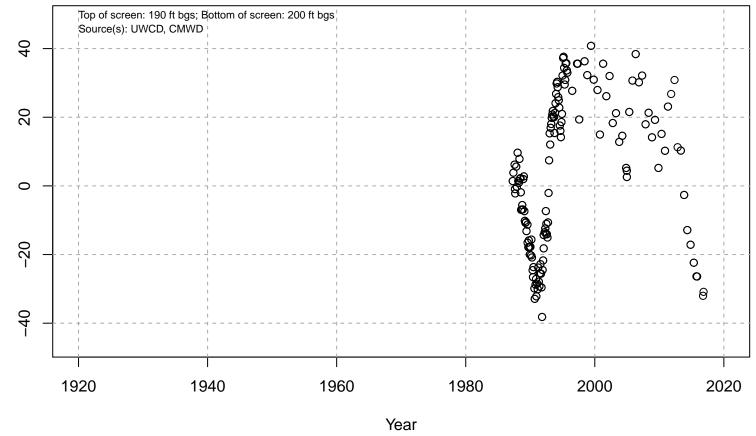

#### 01N21W05A02S

Basin: Oxnard; Screened Aquifer: Multiple; Screened Aquifer System: UAS