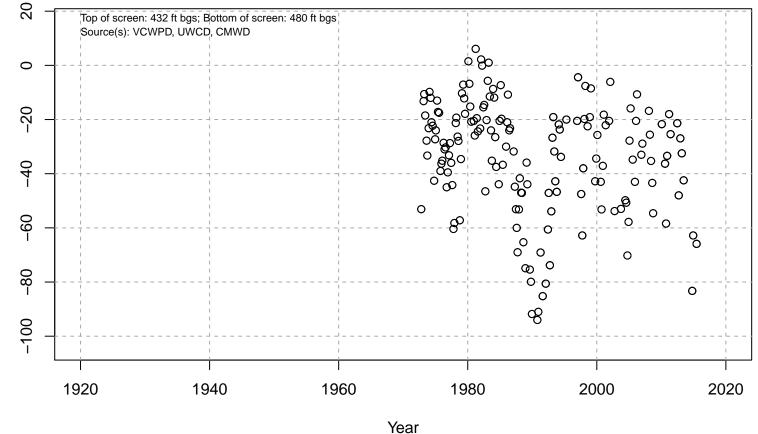

# 01N21W06R01S

Basin: Oxnard; Screened Aquifer: Oxnard; Screened Aquifer System: UAS