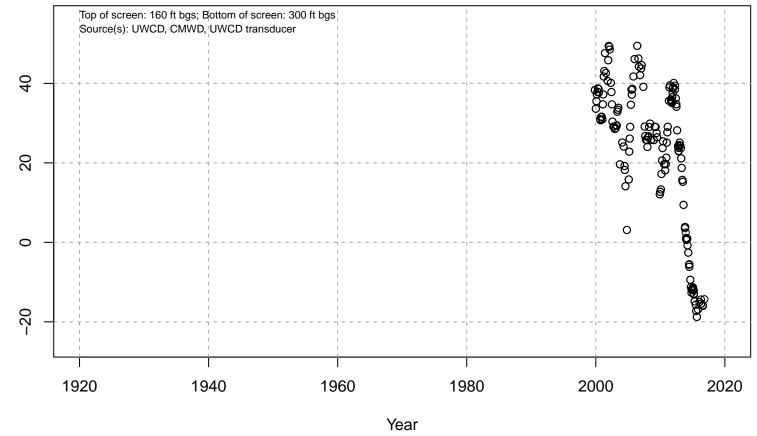

#### 01N21W04N02S

Basin: Oxnard; Screened Aquifer: Multiple; Screened Aquifer System: Undesignated