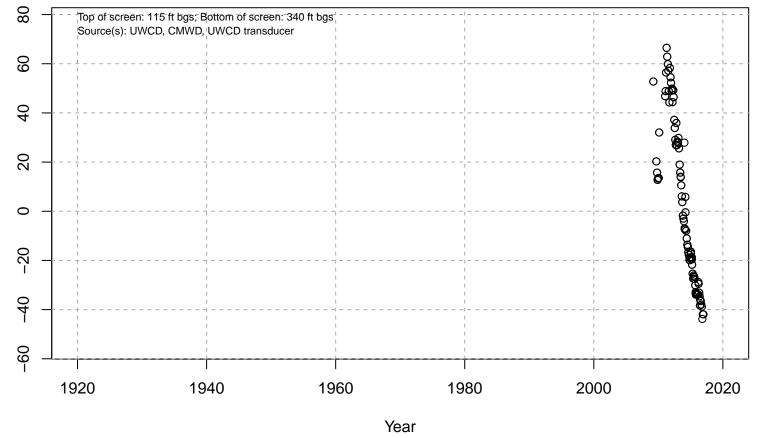

: UAS

### 02N22W23C02S



Basin: Oxnard; Screened Aquifer: Multiple; Screened Aquifer System: UAS

# 02N22W23C03S



Basin: Oxnard; Screened Aquifer: Hueneme; Screened Aquifer System: LAS

# 02N22W23C05S



Basin: Oxnard; Screened Aquifer: Multiple; Screened Aquifer System: UAS

# 02N22W23C06S



Basin: Oxnard; Screened Aquifer: Undesignated; Screened Aquifer System: UAS

# 02N22W23D06S



Water Elevation (ft amsl)

Basin: Oxnard; Screened Aquifer: Multiple; Screened Aquifer System: UAS

### 02N22W23G01S



Basin: Oxnard; Screened Aquifer: Multiple; Screened Aquifer System: Undesignated

#### 02N22W23G02S



Basin: Oxnard; Screened Aquifer: Multiple; Screened Aquifer System: UAS

## 02N22W23G03S



Basin: Oxnard; Screened Aquifer: Multiple; Screened Aquifer System: UAS

### 02N22W23G04S



Basin: Oxnard; Screened Aquifer: Multiple; Screened Aquifer System: UAS

# 02N22W23H04S



Basin: Oxnard; Screened Aquifer: Multiple; Screened Aquifer System: LAS

## 02N22W23H06S



Basin: Oxnard; Screened Aquifer: Oxnard; Screened Aquifer System: UAS

## 02N22W23K01S



Basin: Oxnard; Screened Aquifer: Multiple; Screened Aquifer System: UAS

### 02N22W23K04S



Basin: Oxnard; Screened Aquifer: Multiple; Screened Aquifer System: LAS

## 02N22W23K05S



Basin: Oxnard; Screened Aquifer: Multiple; Screened Aquifer System: UAS

# 02N22W24A01S



Basin: Oxnard; Screened Aquifer: Multiple; Screened Aquifer System: UAS

# 02N22W24P01S



Basin: Oxnard; Screened Aquifer: Mugu; Screened Aquifer System: BOTH

### 02N22W24P02S



Basin: Oxnard; Screened Aquifer: Multiple; Screened Aquifer System: