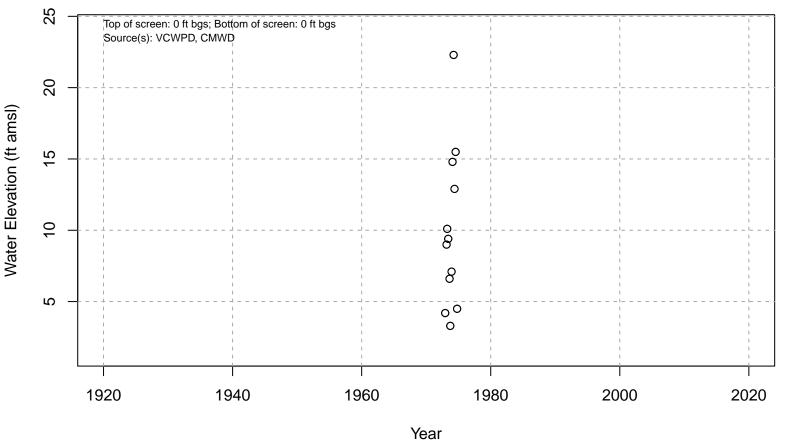

# 01N21W04D04S

Basin: Oxnard; Screened Aquifer: Multiple; Screened Aquifer System: LAS