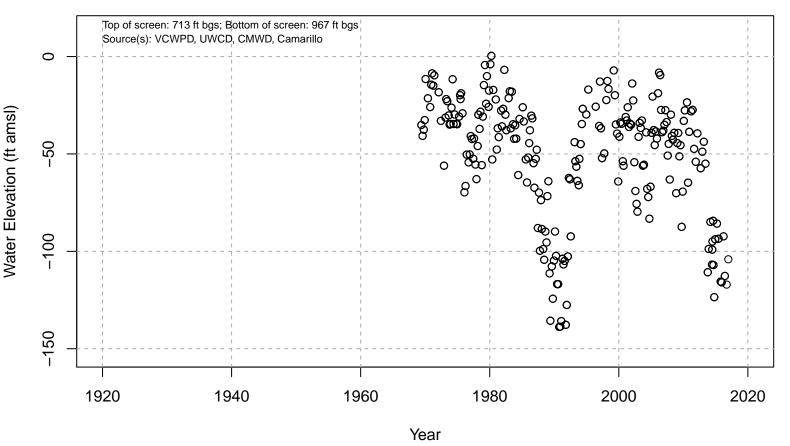

: Oxnard; Screened Aquifer System: UAS

# 02N21W29L03S



Basin: Oxnard; Screened Aquifer: Multiple; Screened Aquifer System: Undesignated

## 02N21W29L04S



Basin: Oxnard; Screened Aquifer: Multiple; Screened Aquifer System: LAS

## 02N21W29L05S



Water Elevation (ft amsl)

Basin: Oxnard; Screened Aquifer: Unknown; Screened Aquifer System: Undesignated

## 02N21W29M02S



Basin: Oxnard; Screened Aquifer: Undesignated; Screened Aquifer System: Undesignated

# 02N21W30A01S



Basin: Oxnard; Screened Aquifer: Undesignated; Screened Aquifer System: LAS

#### 02N21W30P02S



Water Elevation (ft amsl)

Basin: Oxnard; Screened Aquifer: Oxnard; Screened Aquifer System: UAS

#### 02N21W31P02S



Basin: Oxnard; Screened Aquifer: Multiple; Screened Aquifer System: Undesignated

#### 02N21W31P03S



Basin: Oxnard; Screened Aquifer: Hueneme; Screened Aquifer System: LAS

# 02N21W31P06S



Basin: Oxnard; Screened Aquifer: Hueneme; Screened Aquifer System: LAS

## 02N21W32E01S



Basin: Oxnard; Screened Aquifer: Multiple; Screened Aquifer System: LAS

### 02N22W01R02S



Basin: Oxnard; Screened Aquifer: Multiple; Screened Aquifer System: Undesignated

# 02N22W11J01S



Basin: Oxnard; Screened Aquifer: Multiple; Screened Aquifer System: Undesignated

# 02N22W11J02S



Water Elevation (ft amsl)

Basin: Oxnard; Screened Aquifer: Oxnard; Screened Aquifer System: UAS

# 02N22W11Q01S



Basin: Oxnard; Screened Aquifer: Oxnard; Screened Aquifer System: UAS

#### 02N22W12A01S



Basin: Oxnard; Screened Aquifer: Oxnard; Screened Aquifer System: UAS

#### 02N22W12A02S



#### 02N22W12B01S



Bas