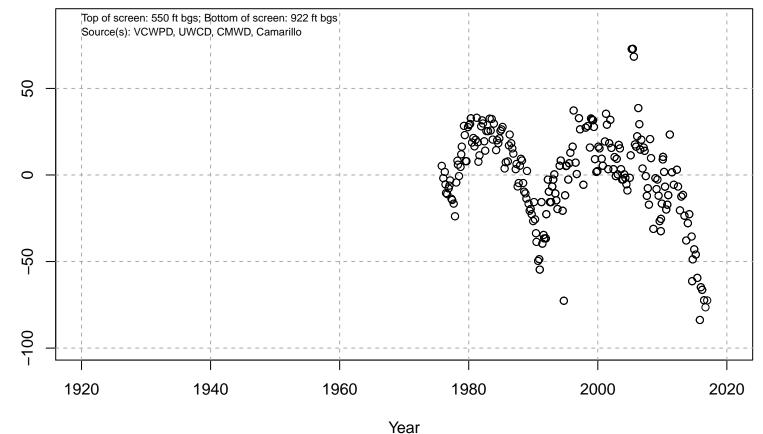

# 01N21W06R01S

Basin: Oxnard; Screened Aquifer: Oxnard; Screened Aquifer System: UAS