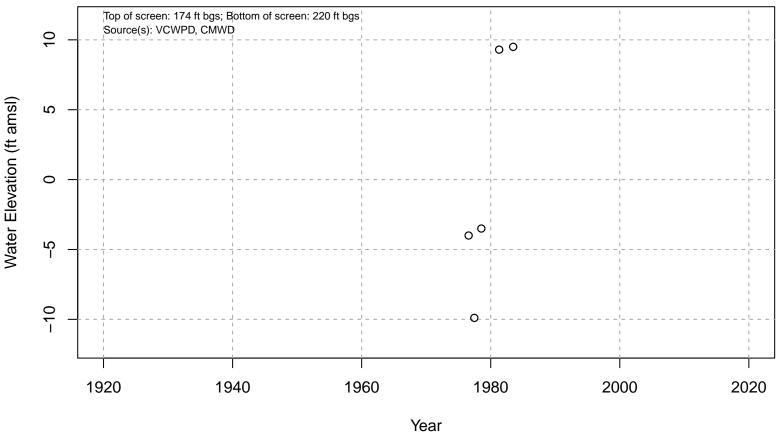

# 01N21W04D04S

Basin: Oxnard; Screened Aquifer: Multiple; Screened Aquifer System: LAS