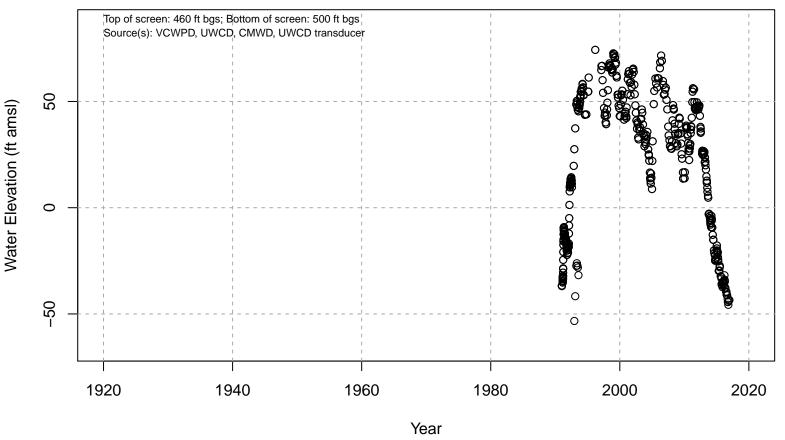

# 01N21W32Q05S

Basin: Oxnard; Screened Aquifer: Mugu; Screened Aquifer System: UAS

Water Elevation (ft amsl)