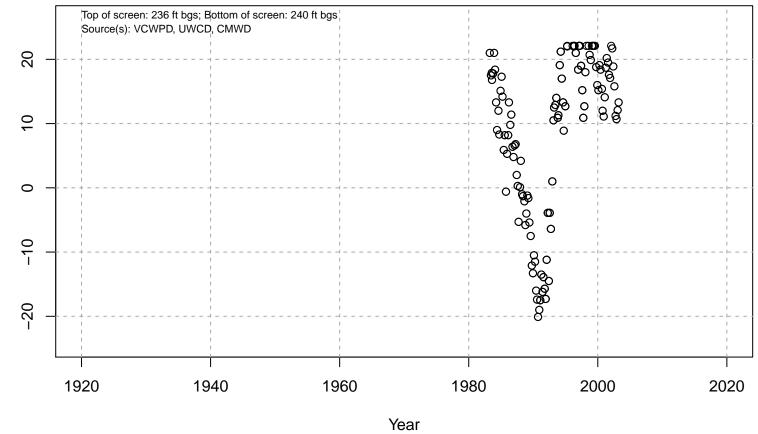

#### 01N21W04N02S

Basin: Oxnard; Screened Aquifer: Multiple; Screened Aquifer System: Undesignated