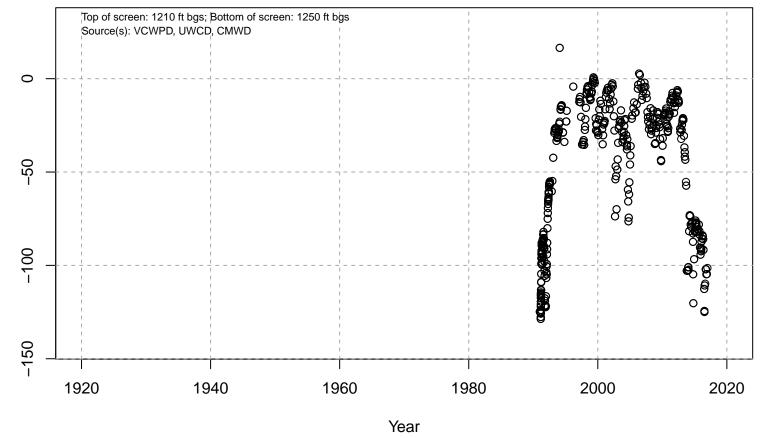

#### 01N21W04M01S

Basin: Oxnard; Screened Aquifer: Multiple; Screened Aquifer System: LAS