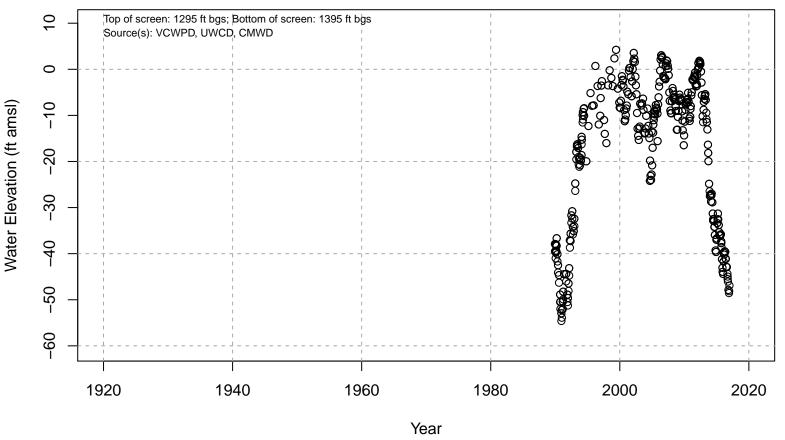

#### 01N21W04M01S

Basin: Oxnard; Screened Aquifer: Multiple; Screened Aquifer System: LAS