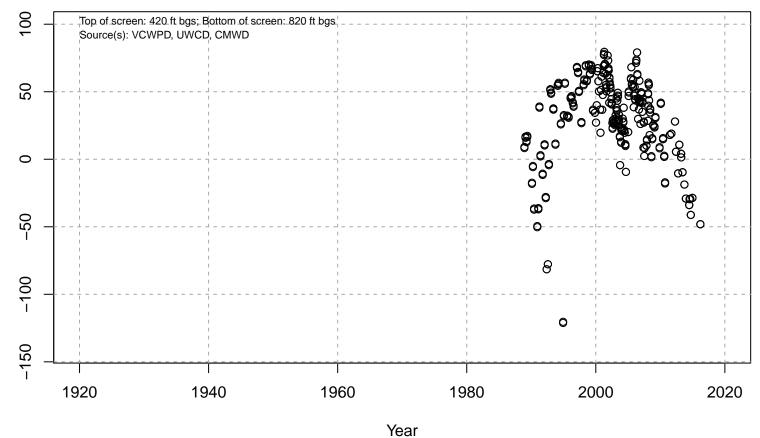

#### 01N21W04M01S

Basin: Oxnard; Screened Aquifer: Multiple; Screened Aquifer System: LAS