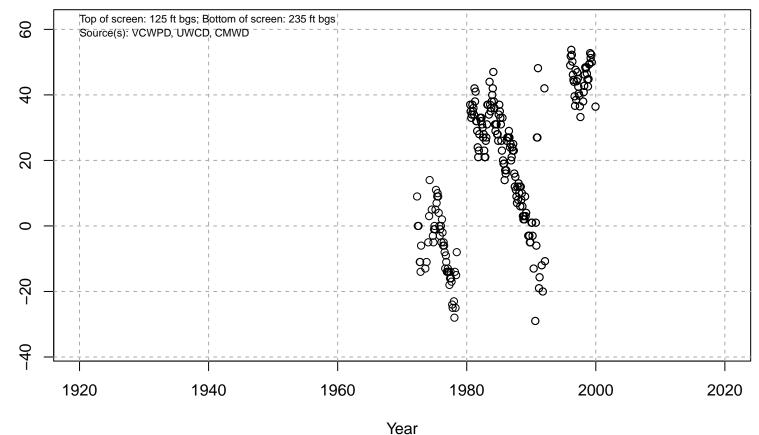

#### 01N21W04M01S

Basin: Oxnard; Screened Aquifer: Multiple; Screened Aquifer System: LAS