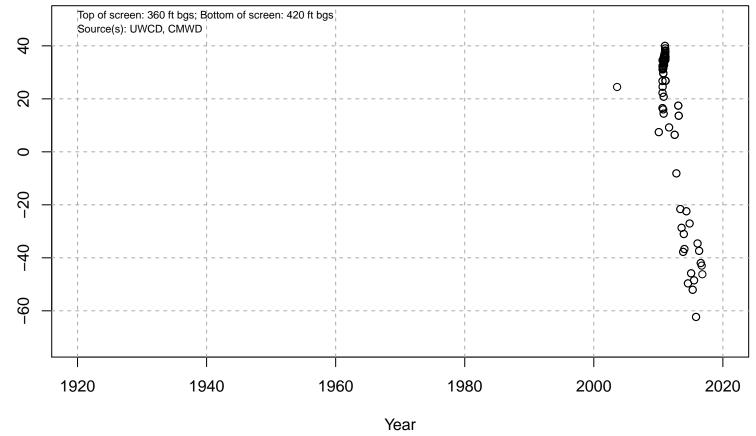

# 01N22W03F05S

Basin: Oxnard; Screened Aquifer: Hueneme; Screened Aquifer System: LAS