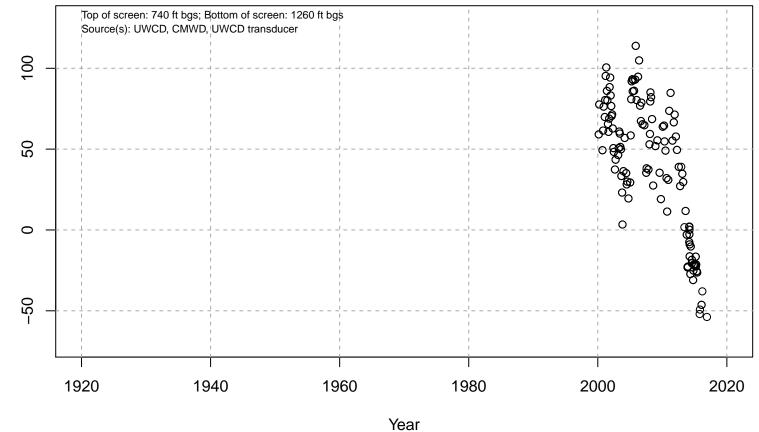

#### 01N21W04N02S

Basin: Oxnard; Screened Aquifer: Multiple; Screened Aquifer System: Undesignated