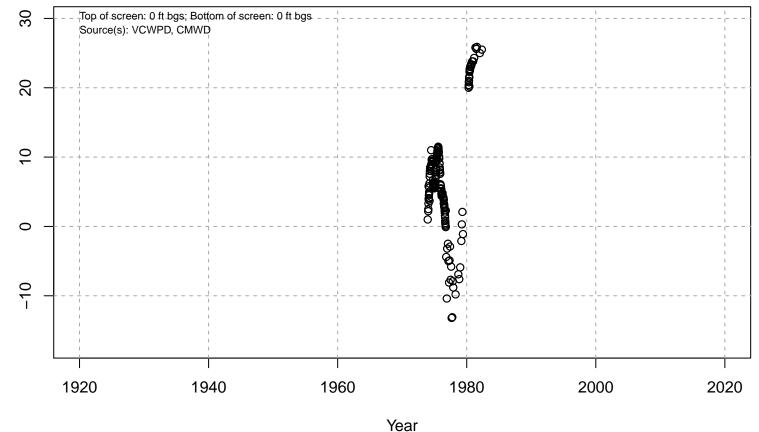

#### 01N21W04N02S

Basin: Oxnard; Screened Aquifer: Multiple; Screened Aquifer System: Undesignated