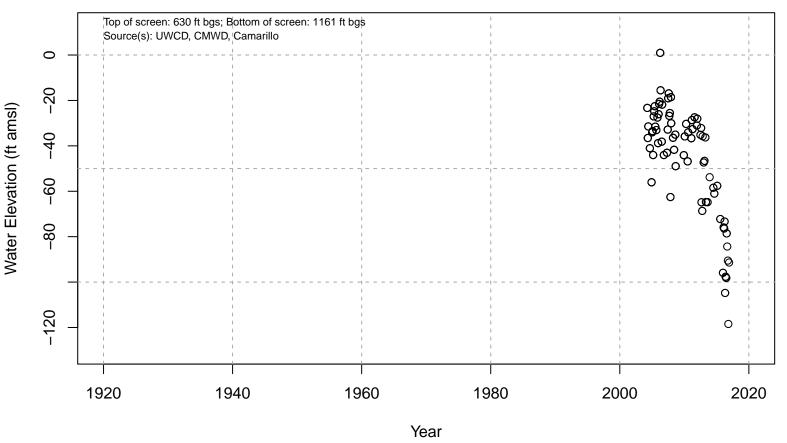

#### 01N21W04M01S

Basin: Oxnard; Screened Aquifer: Multiple; Screened Aquifer System: LAS