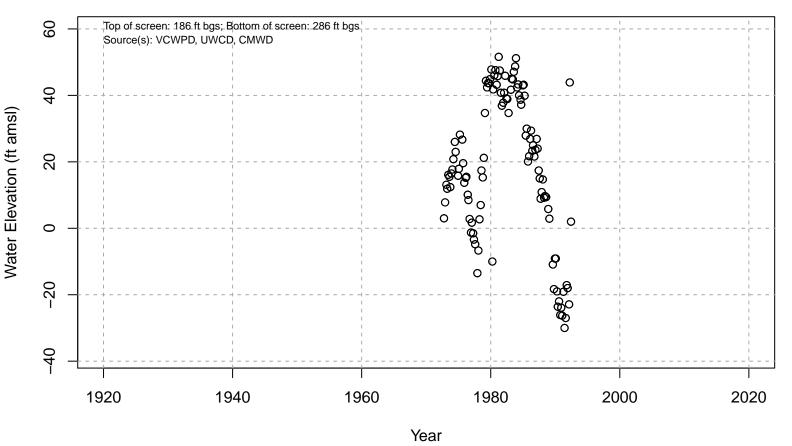

fer: Mugu; Screened Aquifer System: BOTH

### 02N22W24P02S



Basin: Oxnard; Screened Aquifer: Multiple; Screened Aquifer System: LAS

# 02N22W25J01S



Basin: Oxnard; Screened Aquifer: Multiple; Screened Aquifer System: LAS

# 02N22W25L03S



Basin: Oxnard; Screened Aquifer: Multiple; Screened Aquifer System: UAS

## 02N22W25N02S



Basin: Oxnard; Screened Aquifer: Multiple; Screened Aquifer System: Undesignated

# 02N22W26B03S



Basin: Oxnard; Screened Aquifer: Hueneme; Screened Aquifer System: BOTH

### 02N22W26E01S



Basin: Oxnard; Screened Aquifer: Multiple; Screened Aquifer System: UAS

# 02N22W26H02S



Basin: Oxnard; Screened Aquifer: Multiple; Screened Aquifer System: LAS

## 02N22W27F04S



Basin: Oxnard; Screened Aquifer: Oxnard; Screened Aquifer System: UAS

## 02N22W28L01S



Basin: Oxnard; Screened Aquifer: Multiple; Screened Aquifer System: UAS

# 02N22W28N01S



Basin: Oxnard; Screened Aquifer: Undesignated; Screened Aquifer System: Undesignated

### 02N22W29D03S



Water Elevation (ft amsl)

Basin: Oxnard; Screened Aquifer: Perched; Screened Aquifer System: Semi-Perched

### 02N22W29E09S



Basin: Oxnard; Screened Aquifer: Multiple; Screened Aquifer System: Undesignated

# 02N22W29N01S



Basin: Oxnard; Screened Aquifer: Undesignated; Screened Aquifer System: Undesignated

### 02N22W30A05S



Water Elevation (ft amsl)

Basin: Oxnard; Screened Aquifer: Oxnard; Screened Aquifer System: UAS

## 02N22W30C04S



Basin: Oxnard; Screened Aquifer: Oxnard; Screened Aquifer System: UAS

# 02N22W30K01S



Basin: Oxnard; Screened Aquifer: Oxnard; Screened Aquifer Sys