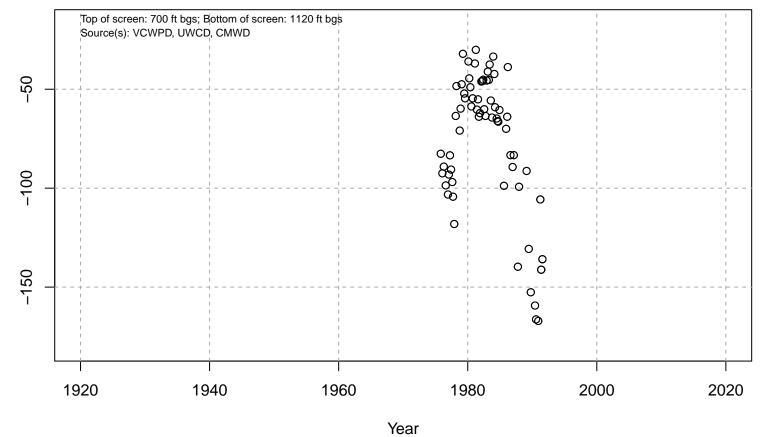

# 01N21W06J05S

Basin: Oxnard; Screened Aquifer: Fox; Screened Aquifer System: LAS