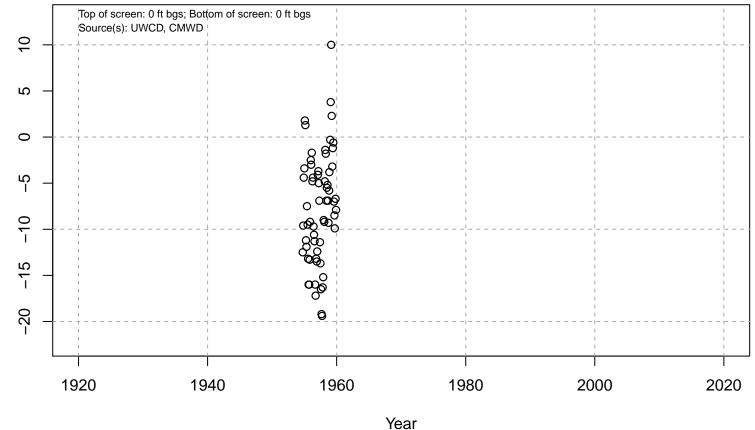

# 01N21W04D04S

Basin: Oxnard; Screened Aquifer: Multiple; Screened Aquifer System: LAS