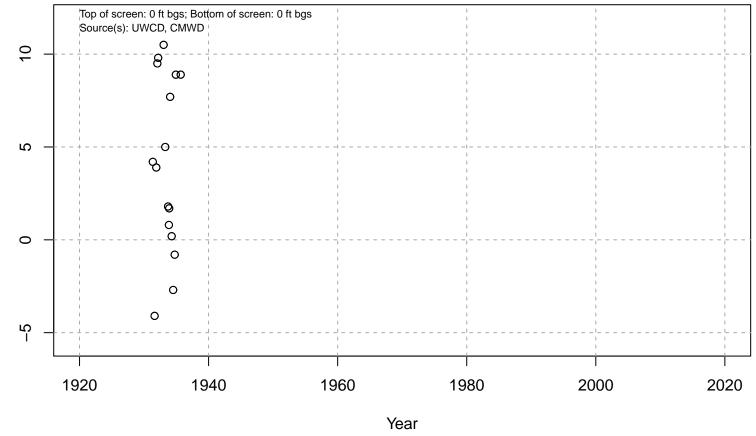

# 01N21W04D04S

Basin: Oxnard; Screened Aquifer: Multiple; Screened Aquifer System: LAS