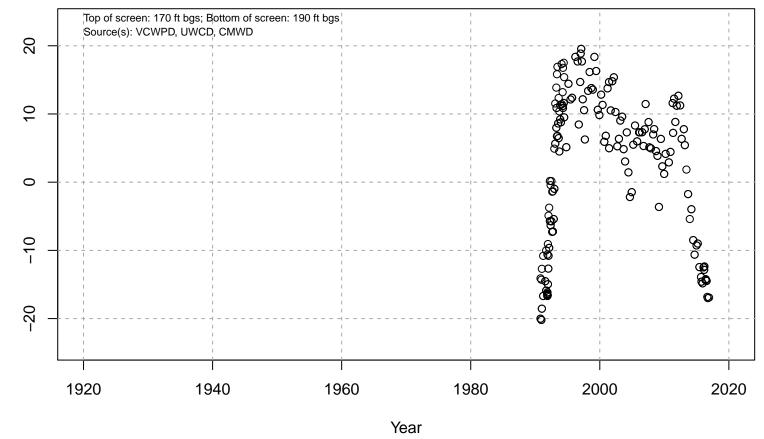

#### 01N21W04N02S

Basin: Oxnard; Screened Aquifer: Multiple; Screened Aquifer System: Undesignated