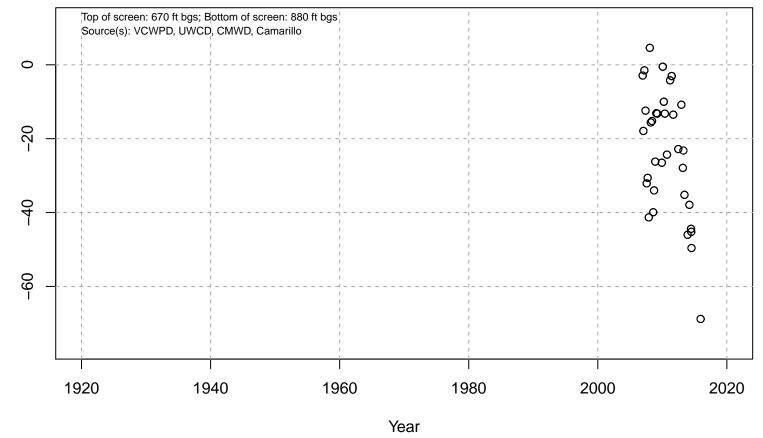

# 01N21W06J05S

Basin: Oxnard; Screened Aquifer: Fox; Screened Aquifer System: LAS