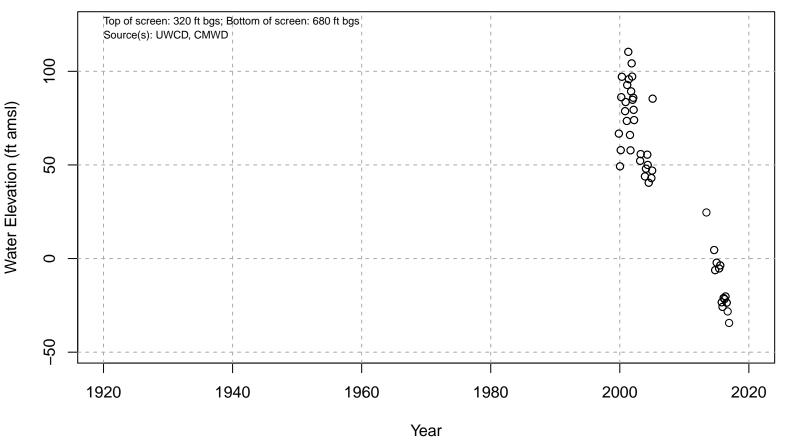

#### 01N21W04N02S

Basin: Oxnard; Screened Aquifer: Multiple; Screened Aquifer System: Undesignated