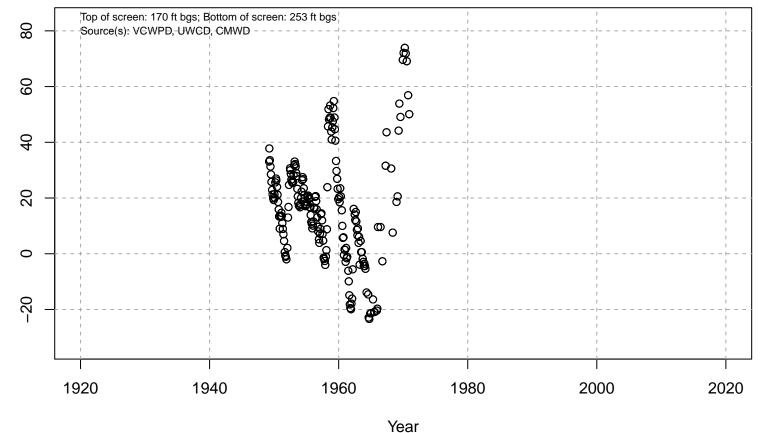

# 01N21W06J05S

Basin: Oxnard; Screened Aquifer: Fox; Screened Aquifer System: LAS