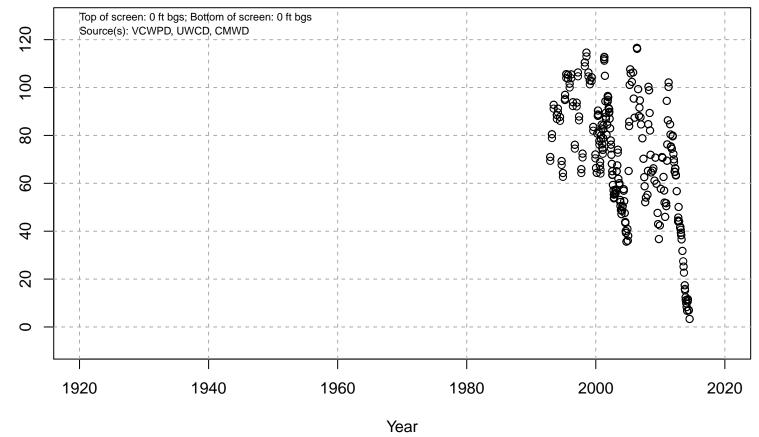

# 01N21W04D04S

Basin: Oxnard; Screened Aquifer: Multiple; Screened Aquifer System: LAS